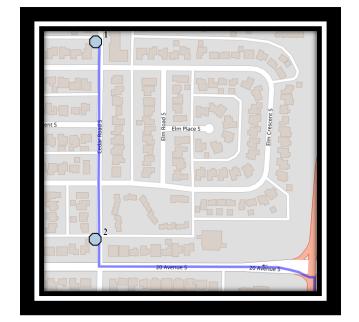

Monday - Friday

- #1 7:56 AM Cedar Road South Southbound south of Forestry Ave at alley
- #2 7:58 AM Cedar Road South Southbound north of 20 Ave S south of alley
- #3 8:01 AM Fairmont Blvd South Eastbound west of Fairmont Link at the corner
- #4 8:04 AM 27 Ave South Eastbound between 45 St and 46 St at alley
- #5 8:06 AM Fairmont Blvd South Southbound south of Fairmont Cove south end of fence
- #6 8:08 AM Fairmont Blvd South Westbound west of Fairmont Rd at walkway entrance
- #7 8:13 AM Couleesprings Road South Northbound North of Couleesprings Cres at mailboxes
- #8 8:16 AM Couleecreek Court South Northbound south of Southgate Blvd power boxes
- #9 8:25 AM Fleetwood-Bawden
- #10 8:35 AM Ecole Agnes Davidson

#### Monday - Thursday

- #2 3:52 PM Ecole Agnes Davidson
- #3 4:00 PM Cedar Road South Southbound south of Forestry Ave at alley
- #4 4:02 PM Cedar Road South Southbound north of 20 Ave S south of alley
- #5 4:06 PM Fairmont Blvd South Eastbound west of Fairmont Link at the corner
- #6 4:08 PM 27 Ave South Eastbound between 45 St and 46 St at alley
- #7 4:11 PM Fairmont Blvd South Southbound south of Fairmont Cove south end of fence
- #8 4:13 PM Fairmont Blvd South Westbound west of Fairmont Rd at walkway entrance
- #9 4:17 PM Couleesprings Road South Northbound North of Couleesprings Cres at mailboxes
- #10 4:19 PM Couleecreek Court South Northbound south of Southgate Blvd power boxes

#### **Friday Early Out**

- #2 12:52 PM Ecole Agnes Davidson
- #3 1:00 PM Cedar Road South Southbound south of Forestry Ave at alley
- #4 1:02 PM Cedar Road South Southbound north of 20 Ave S south of alley
- #5 1:06 PM Fairmont Blvd South Eastbound west of Fairmont Link at the corner
- #6 1:08 PM 27 Ave South Eastbound between 45 St and 46 St at alley
- #7 1:11 PM Fairmont Blvd South Southbound south of Fairmont Cove south end of fence
- #8 1:13 PM Fairmont Blvd South Westbound west of Fairmont Rd at walkway entrance
- #9 1:17 PM Couleesprings Road South Northbound North of Couleesprings Cres at mailboxes
- #10 1:19 PM Couleecreek Court South Northbound south of Southgate Blvd power boxes