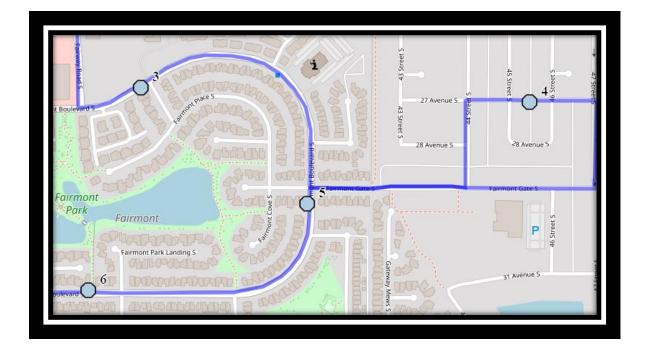

Monday - Friday

- #1 7:56 AM Cedar Road South Southbound south of Forestry Ave at alley
- #2 7:58 AM Cedar Road South Southbound north of 20 Ave S south of alley
- #3 8:01 AM Fairmont Blvd South Eastbound west of Fairmont Link at the corner
- #4 8:04 AM 27 Ave South Eastbound between 45 St and 46 St at alley
- #5 8:06 AM Fairmont Blvd South Southbound south of Fairmont Cove south end of fence
- #6 8:08 AM Fairmont Blvd South Westbound west of Fairmont Rd at walkway entrance
- #7 8:13 AM Couleesprings Road South Northbound North of Couleesprings Cres at mailboxes
- #8 8:16 AM Couleecreek Court South Northbound south of Southgate Blvd power boxes
- #9 8:25 AM Fleetwood-Bawden
- #10 8:35 AM Ecole Agnes Davidson

#### Monday - Thursday

- #2 3:52 PM Ecole Agnes Davidson
- #3 4:00 PM Cedar Road South Southbound south of Forestry Ave at alley
- #4 4:02 PM Cedar Road South Southbound north of 20 Ave S south of alley
- #5 4:06 PM Fairmont Blvd South Eastbound west of Fairmont Link at the corner
- #6 4:08 PM 27 Ave South Eastbound between 45 St and 46 St at alley
- #7 4:11 PM Fairmont Blvd South Southbound south of Fairmont Cove south end of fence
- #8 4:13 PM Fairmont Blvd South Westbound west of Fairmont Rd at walkway entrance
- #9 4:17 PM Couleesprings Road South Northbound North of Couleesprings Cres at mailboxes
- #10 4:19 PM Couleecreek Court South Northbound south of Southgate Blvd power boxes

#### **Friday Early Out**

- #2 12:52 PM Ecole Agnes Davidson
- #3 1:00 PM Cedar Road South Southbound south of Forestry Ave at alley
- #4 1:02 PM Cedar Road South Southbound north of 20 Ave S south of alley
- #5 1:06 PM Fairmont Blvd South Eastbound west of Fairmont Link at the corner
- #6 1:08 PM 27 Ave South Eastbound between 45 St and 46 St at alley
- #7 1:11 PM Fairmont Blvd South Southbound south of Fairmont Cove south end of fence
- #8 1:13 PM Fairmont Blvd South Westbound west of Fairmont Rd at walkway entrance
- #9 1:17 PM Couleesprings Road South Northbound North of Couleesprings Cres at mailboxes
- #10 1:19 PM Couleecreek Court South Northbound south of Southgate Blvd power boxes