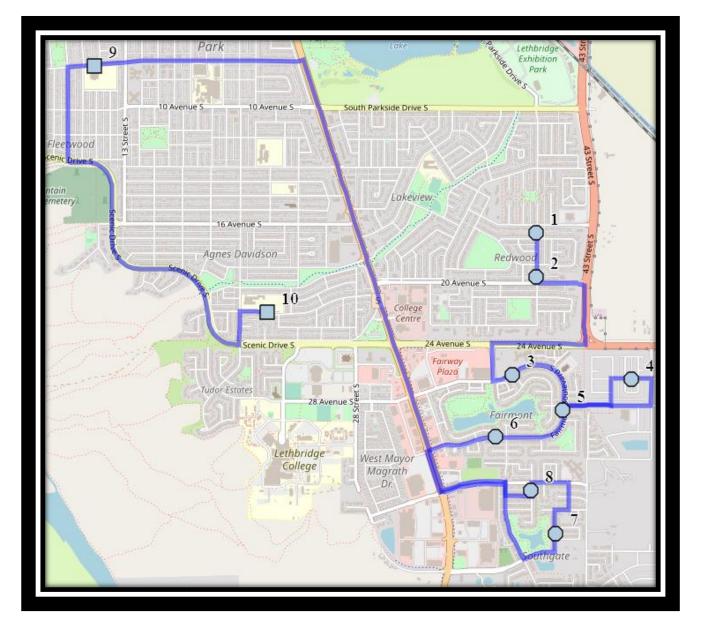

Monday - Friday

- #1 7:56 AM Cedar Road South Southbound south of Forestry Ave at alley
- #2 7:58 AM Cedar Road South Southbound north of 20 Ave S south of alley
- #3 8:01 AM Fairmont Blvd South Eastbound west of Fairmont Link at the corner
- #4 8:04 AM 27 Ave South Eastbound between 45 St and 46 St at alley
- #5 8:06 AM Fairmont Blvd South Southbound south of Fairmont Cove south end of fence
- #6 8:08 AM Fairmont Blvd South Westbound west of Fairmont Rd at walkway entrance
- #7 8:13 AM Couleesprings Road South Northbound North of Couleesprings Cres at mailboxes
- #8 8:16 AM Couleecreek Court South Northbound south of Southgate Blvd power boxes
- #9 8:25 AM Fleetwood-Bawden
- #10 8:35 AM Ecole Agnes Davidson

#### Monday - Thursday

- #2 3:52 PM Ecole Agnes Davidson
- #3 4:00 PM Cedar Road South Southbound south of Forestry Ave at alley
- #4 4:02 PM Cedar Road South Southbound north of 20 Ave S south of alley
- #5 4:06 PM Fairmont Blvd South Eastbound west of Fairmont Link at the corner
- #6 4:08 PM 27 Ave South Eastbound between 45 St and 46 St at alley
- #7 4:11 PM Fairmont Blvd South Southbound south of Fairmont Cove south end of fence
- #8 4:13 PM Fairmont Blvd South Westbound west of Fairmont Rd at walkway entrance
- #9 4:17 PM Couleesprings Road South Northbound North of Couleesprings Cres at mailboxes
- #10 4:19 PM Couleecreek Court South Northbound south of Southgate Blvd power boxes

#### **Friday Early Out**

- #2 12:52 PM Ecole Agnes Davidson
- #3 1:00 PM Cedar Road South Southbound south of Forestry Ave at alley
- #4 1:02 PM Cedar Road South Southbound north of 20 Ave S south of alley
- #5 1:06 PM Fairmont Blvd South Eastbound west of Fairmont Link at the corner
- #6 1:08 PM 27 Ave South Eastbound between 45 St and 46 St at alley
- #7 1:11 PM Fairmont Blvd South Southbound south of Fairmont Cove south end of fence
- #8 1:13 PM Fairmont Blvd South Westbound west of Fairmont Rd at walkway entrance
- #9 1:17 PM Couleesprings Road South Northbound North of Couleesprings Cres at mailboxes
- #10 1:19 PM Couleecreek Court South Northbound south of Southgate Blvd power boxes