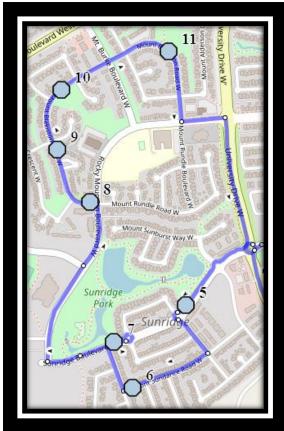

#7 - 8:03 AM - Sunridge Blvd W Westbound - between Mt Sundance Ln and Mt Sundial Crt

#8 - 8:05 AM - Mt Blakiston Road W Westbound -West of Rocky Mountain Blvd at corner

#9 - 8:06 AM - Mt Blakiston Road W Northbound - south of Mt Blakiston Pl at mailbox

#10 - 8:07 AM - Mt Blakiston Road W Eastbound - mid-point of park

#11 - 8:08 AM - Mt Blakiston Road W - at green space fire hydrant

#12 - 8:11 AM - Riverglen Link W Northbound - south of Riverpark Blvd at utilities box