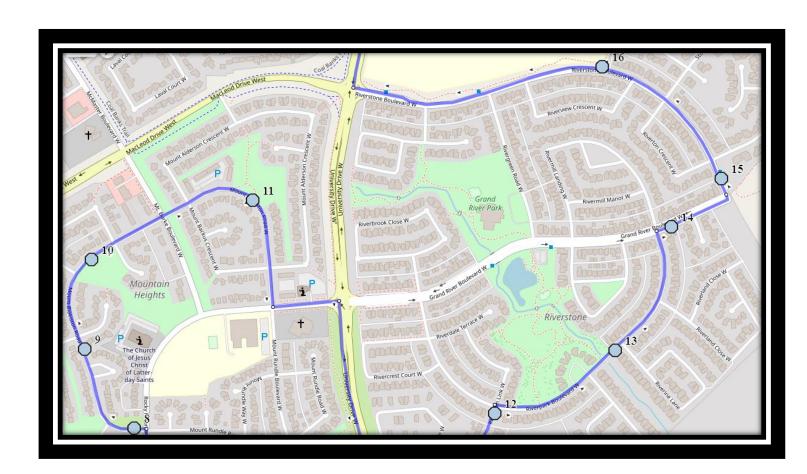

#10 - 8:07 AM - Mt Blakiston Road W Eastbound - mid-point of park

#11 - 8:08 AM - Mt Blakiston Road W - at green space fire hydrant

#12 - 8:11 AM - Riverglen Link W Northbound - south of Riverpark Blvd at utilities box

#13 - 8:12 AM - Riverpark Blvd West Northbound - south of Riverine Lane

#14 - 8:13 AM - Grand River Blvd West Eastbound - east of Riverpark Blvd at alley

#15 - 8:14 AM - Riverston Blvd West Northbound -north of Grandriver Blvd across from alley

#16 - 8:16 AM - Riverstone Blvd West Westbound - west of Riverview Cres at Pathway

#17 - 8:25 AM - Fleetwood-Bawden

#18 - 8:35 AM - Ecole Agnes Davidson

Ecole Agnes Davidson – 2103 20 Street South – (403) 328-5153 Fleetwood Bawden – 1222 9 Ave. South – (403) 327-5818