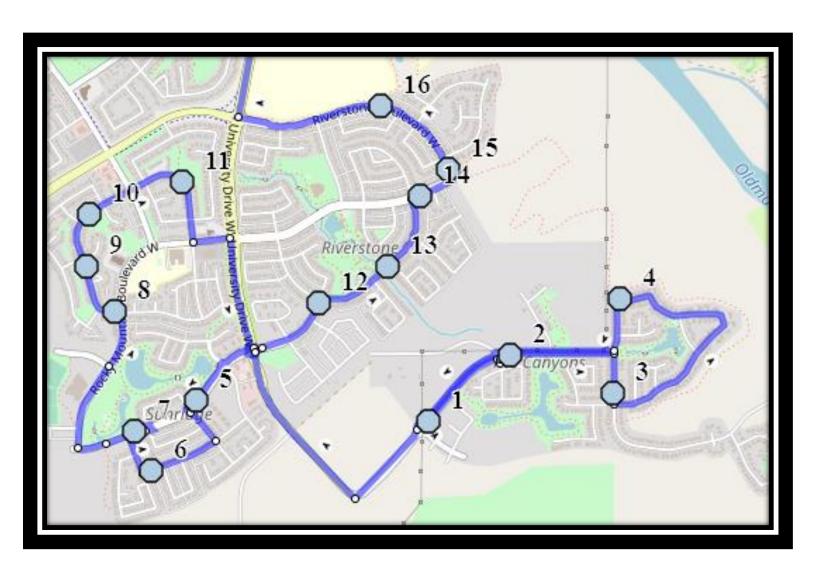

### Monday – Friday

#1 - 7:50 AM - Canyon Parkway West Eastbound - east of Canyon Ridge at second lamp post

#2 - 7:51 AM - Canyon Parkway West Eastbound - east of Canyon Estates Lane power boxes

#3 - 7:53 AM - Canyon Blvd West Southbound - north of Canyon Landing at power boxes

#4 - 7:56 AM - Canyoncrest Point W Westbound - east of Canyon Blvd at power box

#5 - 8:00 AM - Sunridge Blvd W Southbound - east of Sunridge Cres at power boxes

#6 - 8:02 AM - Mt Sundance Road W Eastbound - east of Sundial Crt at mailbox

#7 - 8:03 AM - Sunridge Blvd W Westbound - between Mt Sundance Ln and Mt Sundial Crt

#8 - 8:05 AM - Mt Blakiston Road W Westbound -West of Rocky Mountain Blvd at corner

#9 - 8:06 AM - Mt Blakiston Road W Northbound - south of Mt Blakiston Pl at mailbox

#10 - 8:07 AM - Mt Blakiston Road W Eastbound - mid-point of park

#11 - 8:08 AM - Mt Blakiston Road W - at green space fire hydrant

#12 - 8:11 AM - Riverglen Link W Northbound - south of Riverpark Blvd at utilities box

#13 - 8:12 AM - Riverpark Blvd West Northbound - south of Riverine Lane

#14 - 8:13 AM - Grand River Blvd West Eastbound - east of Riverpark Blvd at alley

#15 - 8:14 AM - Riverston Blvd West Northbound -north of Grandriver Blvd across from alley

#16 - 8:16 AM - Riverstone Blvd West Westbound - west of Riverview Cres at Pathway

#17 - 8:25 AM - Fleetwood-Bawden

#18 - 8:35 AM - Ecole Agnes Davidson

Ecole Agnes Davidson – 2103 20 Street South – (403) 328-5153 Fleetwood Bawden – 1222 9 Ave. South – (403) 327-5818