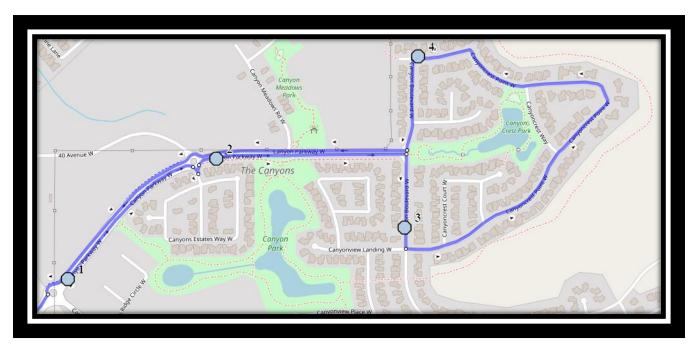

### Monday – Friday

#1 - 7:50 AM - Canyon Parkway West Eastbound - east of Canyon Ridge at second lamp post

#2 - 7:51 AM - Canyon Parkway West Eastbound - east of Canyon Estates Lane power boxes

#3 - 7:53 AM - Canyon Blvd West Southbound - north of Canyon Landing at power boxes

#4 - 7:56 AM - Canyoncrest Point W Westbound - east of Canyon Blvd at power box

#5 - 8:00 AM - Sunridge Blvd W Southbound - east of Sunridge Cres at power boxes

#6 - 8:02 AM - Mt Sundance Road W Eastbound - east of Sundial Crt at mailbox