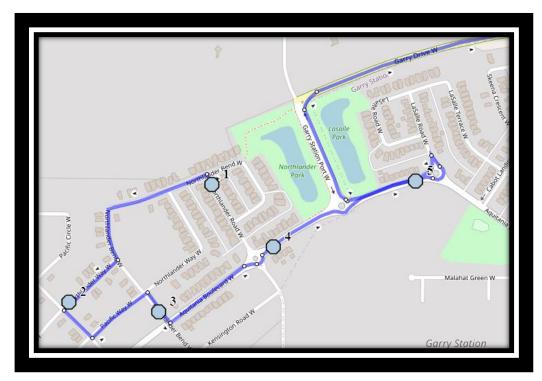

#### Monday – Friday

- #1 8:00 AM Northlander Road West south of Northlander Bend at power boxes
- #2 8:01 AM Northlander Lane West Westbound east of Pacific at the corner
- #3 8:01 AM Northlander Bend West Southbound north of Aquitania at alley
- #4 8:02 AM Aquitania Blvd W Eastbound east of Northlander at lamp post
- #5 8:03 AM Aguitania Blvd W Eastbound west of traffic circle
- #6 8:06 AM Red Crow Blvd W Westbound west of Squamish Blvd at alley
- #7 8:07 AM Red Crow Blvd W Southbound south of Jerry Potts beside apartments
- #8 8:08 AM Blackfoot Rd West Southbound at park entrance
- #9 8:10 AM Red Crow Blvd Northbound -north of Ojibwa at alley
- #10 8:10 AM Red Crow Blvd W Northbound south of Iroquois at pathway
- #11 8:12 AM Edgewood Blvd W Eastbound east of Sherwood Blvd at mailboxes
- #12 8:14 AM Coachwood Point W Southbound at greenspace pathway
- #13 8:15 AM Coachwood Point W Southbound north of Ridgewood Blvd at the power box
- #14 8:25 AM Fleetwood-Bawden
- #15 8:35 AM Ecole Agnes Davidson

### Monday - Thursday

- #2 3:52 PM Ecole Agnes Davidson
- #3 4:05 PM Northlander Road West south of Northlander Bend at power boxes
- #4 4:06 PM Northlander Lane West Westbound east of Pacific at the corner
- #5 4:07 PM Northlander Bend West Southbound north of Aquitania at alley
- #6 4:08 PM Aquitania Blvd W Eastbound east of Northlander at lamp post
- #7 4:09 PM Aquitania Blvd W Eastbound west of traffic circle
- #8 4:12 PM Red Crow Blvd W Westbound west of Squamish Blvd at alley
- #9 4:13 PM Red Crow Blvd W Southbound south of Jerry Potts beside apartments
- #10 4:14 PM Blackfoot Rd West Southbound at park entrance
- #11 4:16 PM Red Crow Blvd Northbound -north of Ojibwa at alley
- #12 4:16 PM Red Crow Blvd W Northbound south of Iroquois at pathway
- #13 4:18 PM Edgewood Blvd W Eastbound east of Sherwood Blvd at mailboxes
- #14 4:20 PM Coachwood Point W Southbound at greenspace pathway
- #15 4:21 PM Coachwood Point W Southbound north of Ridgewood Blvd at the power box

### **Friday Early Out**

- #2 12:52 PM Ecole Agnes Davidson
- #3 1:05 PM Northlander Road West south of Northlander Bend at power boxes
- #4 1:06 PM Northlander Lane West Westbound east of Pacific at the corner
- #5 1:07 PM Northlander Bend West Southbound north of Aquitania at alley
- #6 1:08 PM Aquitania Blvd W Eastbound east of Northlander at lamp post
- #7 1:09 PM Aquitania Blvd W Eastbound west of traffic circle
- #8 1:12 PM Red Crow Blvd W Westbound west of Squamish Blvd at alley
- #9 1:13 PM Red Crow Blvd W Southbound south of Jerry Potts beside apartments
- #10 1:14 PM Blackfoot Rd West Southbound at park entrance
- #11 1:16 PM Red Crow Blvd Northbound -north of Ojibwa at alley
- #12 1:16 PM Red Crow Blvd W Northbound south of Iroquois at pathway
- #13 1:18 PM Edgewood Blvd W Eastbound east of Sherwood Blvd at mailboxes
- #14 1:20 PM Coachwood Point W Southbound at greenspace pathway
- #15 1:21 PM Coachwood Point W Southbound north of Ridgewood Blvd at the power box