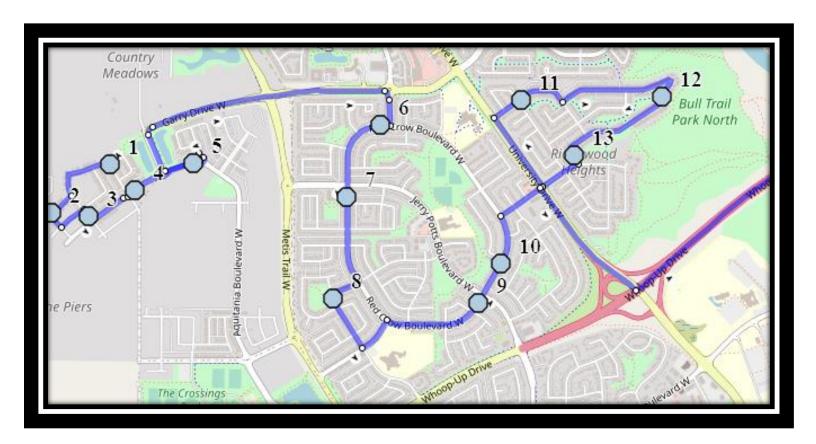

#### Monday – Friday

- #1 8:00 AM Northlander Road West south of Northlander Bend at power boxes
- #2 8:01 AM Northlander Lane West Westbound east of Pacific at the corner
- #3 8:01 AM Northlander Bend West Southbound north of Aquitania at alley
- #4 8:02 AM Aquitania Blvd W Eastbound east of Northlander at lamp post
- #5 8:03 AM Aguitania Blvd W Eastbound west of traffic circle
- #6 8:06 AM Red Crow Blvd W Westbound west of Squamish Blvd at alley
- #7 8:07 AM Red Crow Blvd W Southbound south of Jerry Potts beside apartments
- #8 8:08 AM Blackfoot Rd West Southbound at park entrance
- #9 8:10 AM Red Crow Blvd Northbound -north of Ojibwa at alley
- #10 8:10 AM Red Crow Blvd W Northbound south of Iroquois at pathway
- #11 8:12 AM Edgewood Blvd W Eastbound east of Sherwood Blvd at mailboxes
- #12 8:14 AM Coachwood Point W Southbound at greenspace pathway
- #13 8:15 AM Coachwood Point W Southbound north of Ridgewood Blvd at the power box
- #14 8:25 AM Fleetwood-Bawden
- #15 8:35 AM Ecole Agnes Davidson

### Monday - Thursday

- #2 3:52 PM Ecole Agnes Davidson
- #3 4:05 PM Northlander Road West south of Northlander Bend at power boxes
- #4 4:06 PM Northlander Lane West Westbound east of Pacific at the corner
- #5 4:07 PM Northlander Bend West Southbound north of Aquitania at alley
- #6 4:08 PM Aquitania Blvd W Eastbound east of Northlander at lamp post
- #7 4:09 PM Aquitania Blvd W Eastbound west of traffic circle
- #8 4:12 PM Red Crow Blvd W Westbound west of Squamish Blvd at alley
- #9 4:13 PM Red Crow Blvd W Southbound south of Jerry Potts beside apartments
- #10 4:14 PM Blackfoot Rd West Southbound at park entrance
- #11 4:16 PM Red Crow Blvd Northbound -north of Ojibwa at alley
- #12 4:16 PM Red Crow Blvd W Northbound south of Iroquois at pathway
- #13 4:18 PM Edgewood Blvd W Eastbound east of Sherwood Blvd at mailboxes
- #14 4:20 PM Coachwood Point W Southbound at greenspace pathway
- #15 4:21 PM Coachwood Point W Southbound north of Ridgewood Blvd at the power box

### **Friday Early Out**

- #2 12:52 PM Ecole Agnes Davidson
- #3 1:05 PM Northlander Road West south of Northlander Bend at power boxes
- #4 1:06 PM Northlander Lane West Westbound east of Pacific at the corner
- #5 1:07 PM Northlander Bend West Southbound north of Aquitania at alley
- #6 1:08 PM Aquitania Blvd W Eastbound east of Northlander at lamp post
- #7 1:09 PM Aquitania Blvd W Eastbound west of traffic circle
- #8 1:12 PM Red Crow Blvd W Westbound west of Squamish Blvd at alley
- #9 1:13 PM Red Crow Blvd W Southbound south of Jerry Potts beside apartments
- #10 1:14 PM Blackfoot Rd West Southbound at park entrance
- #11 1:16 PM Red Crow Blvd Northbound -north of Ojibwa at alley
- #12 1:16 PM Red Crow Blvd W Northbound south of Iroquois at pathway
- #13 1:18 PM Edgewood Blvd W Eastbound east of Sherwood Blvd at mailboxes
- #14 1:20 PM Coachwood Point W Southbound at greenspace pathway
- #15 1:21 PM Coachwood Point W Southbound north of Ridgewood Blvd at the power box