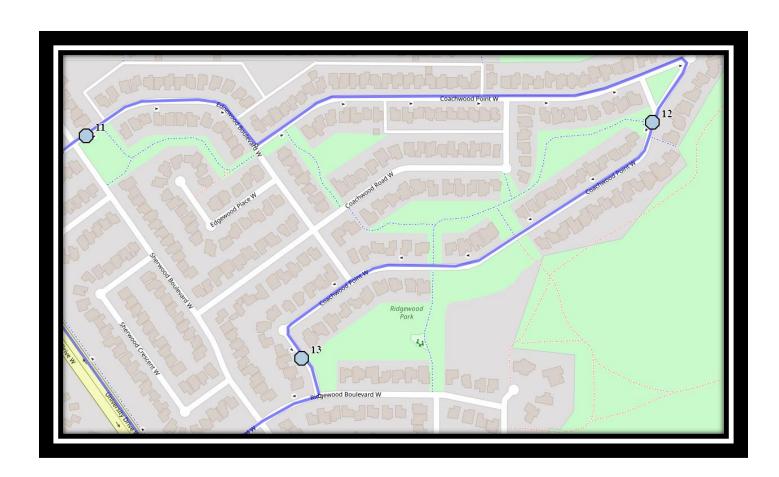

#### Monday – Friday

- #1 8:00 AM Northlander Road West south of Northlander Bend at power boxes
- #2 8:01 AM Northlander Lane West Westbound east of Pacific at the corner
- #3 8:01 AM Northlander Bend West Southbound north of Aquitania at alley
- #4 8:02 AM Aquitania Blvd W Eastbound east of Northlander at lamp post
- #5 8:03 AM Aguitania Blvd W Eastbound west of traffic circle
- #6 8:06 AM Red Crow Blvd W Westbound west of Squamish Blvd at alley
- #7 8:07 AM Red Crow Blvd W Southbound south of Jerry Potts beside apartments
- #8 8:08 AM Blackfoot Rd West Southbound at park entrance
- #9 8:10 AM Red Crow Blvd Northbound -north of Ojibwa at alley
- #10 8:10 AM Red Crow Blvd W Northbound south of Iroquois at pathway
- #11 8:12 AM Edgewood Blvd W Eastbound east of Sherwood Blvd at mailboxes
- #12 8:14 AM Coachwood Point W Southbound at greenspace pathway
- #13 8:15 AM Coachwood Point W Southbound north of Ridgewood Blvd at the power box
- #14 8:25 AM Fleetwood-Bawden
- #15 8:35 AM Ecole Agnes Davidson

### Monday - Thursday

- #2 3:52 PM Ecole Agnes Davidson
- #3 4:05 PM Northlander Road West south of Northlander Bend at power boxes
- #4 4:06 PM Northlander Lane West Westbound east of Pacific at the corner
- #5 4:07 PM Northlander Bend West Southbound north of Aquitania at alley
- #6 4:08 PM Aquitania Blvd W Eastbound east of Northlander at lamp post
- #7 4:09 PM Aquitania Blvd W Eastbound west of traffic circle
- #8 4:12 PM Red Crow Blvd W Westbound west of Squamish Blvd at alley
- #9 4:13 PM Red Crow Blvd W Southbound south of Jerry Potts beside apartments
- #10 4:14 PM Blackfoot Rd West Southbound at park entrance
- #11 4:16 PM Red Crow Blvd Northbound -north of Ojibwa at alley
- #12 4:16 PM Red Crow Blvd W Northbound south of Iroquois at pathway
- #13 4:18 PM Edgewood Blvd W Eastbound east of Sherwood Blvd at mailboxes
- #14 4:20 PM Coachwood Point W Southbound at greenspace pathway
- #15 4:21 PM Coachwood Point W Southbound north of Ridgewood Blvd at the power box

### **Friday Early Out**

- #2 12:52 PM Ecole Agnes Davidson
- #3 1:05 PM Northlander Road West south of Northlander Bend at power boxes
- #4 1:06 PM Northlander Lane West Westbound east of Pacific at the corner
- #5 1:07 PM Northlander Bend West Southbound north of Aquitania at alley
- #6 1:08 PM Aquitania Blvd W Eastbound east of Northlander at lamp post
- #7 1:09 PM Aquitania Blvd W Eastbound west of traffic circle
- #8 1:12 PM Red Crow Blvd W Westbound west of Squamish Blvd at alley
- #9 1:13 PM Red Crow Blvd W Southbound south of Jerry Potts beside apartments
- #10 1:14 PM Blackfoot Rd West Southbound at park entrance
- #11 1:16 PM Red Crow Blvd Northbound -north of Ojibwa at alley
- #12 1:16 PM Red Crow Blvd W Northbound south of Iroquois at pathway
- #13 1:18 PM Edgewood Blvd W Eastbound east of Sherwood Blvd at mailboxes
- #14 1:20 PM Coachwood Point W Southbound at greenspace pathway
- #15 1:21 PM Coachwood Point W Southbound north of Ridgewood Blvd at the power box