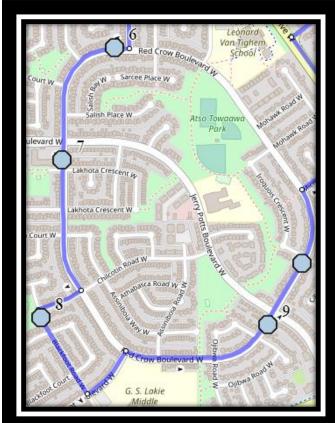

#### Monday – Friday

- #1 8:00 AM Northlander Road West south of Northlander Bend at power boxes
- #2 8:01 AM Northlander Lane West Westbound east of Pacific at the corner
- #3 8:01 AM Northlander Bend West Southbound north of Aquitania at alley
- #4 8:02 AM Aquitania Blvd W Eastbound east of Northlander at lamp post
- #5 8:03 AM Aguitania Blvd W Eastbound west of traffic circle
- #6 8:06 AM Red Crow Blvd W Westbound west of Squamish Blvd at alley
- #7 8:07 AM Red Crow Blvd W Southbound south of Jerry Potts beside apartments
- #8 8:08 AM Blackfoot Rd West Southbound at park entrance
- #9 8:10 AM Red Crow Blvd Northbound -north of Ojibwa at alley
- #10 8:10 AM Red Crow Blvd W Northbound south of Iroquois at pathway
- #11 8:12 AM Edgewood Blvd W Eastbound east of Sherwood Blvd at mailboxes
- #12 8:14 AM Coachwood Point W Southbound at greenspace pathway
- #13 8:15 AM Coachwood Point W Southbound north of Ridgewood Blvd at the power box
- #14 8:25 AM Fleetwood-Bawden
- #15 8:35 AM Ecole Agnes Davidson

### Monday - Thursday

- #2 3:52 PM Ecole Agnes Davidson
- #3 4:05 PM Northlander Road West south of Northlander Bend at power boxes
- #4 4:06 PM Northlander Lane West Westbound east of Pacific at the corner
- #5 4:07 PM Northlander Bend West Southbound north of Aquitania at alley
- #6 4:08 PM Aquitania Blvd W Eastbound east of Northlander at lamp post
- #7 4:09 PM Aquitania Blvd W Eastbound west of traffic circle
- #8 4:12 PM Red Crow Blvd W Westbound west of Squamish Blvd at alley
- #9 4:13 PM Red Crow Blvd W Southbound south of Jerry Potts beside apartments
- #10 4:14 PM Blackfoot Rd West Southbound at park entrance
- #11 4:16 PM Red Crow Blvd Northbound -north of Ojibwa at alley
- #12 4:16 PM Red Crow Blvd W Northbound south of Iroquois at pathway
- #13 4:18 PM Edgewood Blvd W Eastbound east of Sherwood Blvd at mailboxes
- #14 4:20 PM Coachwood Point W Southbound at greenspace pathway
- #15 4:21 PM Coachwood Point W Southbound north of Ridgewood Blvd at the power box

### **Friday Early Out**

- #2 12:52 PM Ecole Agnes Davidson
- #3 1:05 PM Northlander Road West south of Northlander Bend at power boxes
- #4 1:06 PM Northlander Lane West Westbound east of Pacific at the corner
- #5 1:07 PM Northlander Bend West Southbound north of Aquitania at alley
- #6 1:08 PM Aquitania Blvd W Eastbound east of Northlander at lamp post
- #7 1:09 PM Aquitania Blvd W Eastbound west of traffic circle
- #8 1:12 PM Red Crow Blvd W Westbound west of Squamish Blvd at alley
- #9 1:13 PM Red Crow Blvd W Southbound south of Jerry Potts beside apartments
- #10 1:14 PM Blackfoot Rd West Southbound at park entrance
- #11 1:16 PM Red Crow Blvd Northbound -north of Ojibwa at alley
- #12 1:16 PM Red Crow Blvd W Northbound south of Iroquois at pathway
- #13 1:18 PM Edgewood Blvd W Eastbound east of Sherwood Blvd at mailboxes
- #14 1:20 PM Coachwood Point W Southbound at greenspace pathway
- #15 1:21 PM Coachwood Point W Southbound north of Ridgewood Blvd at the power box