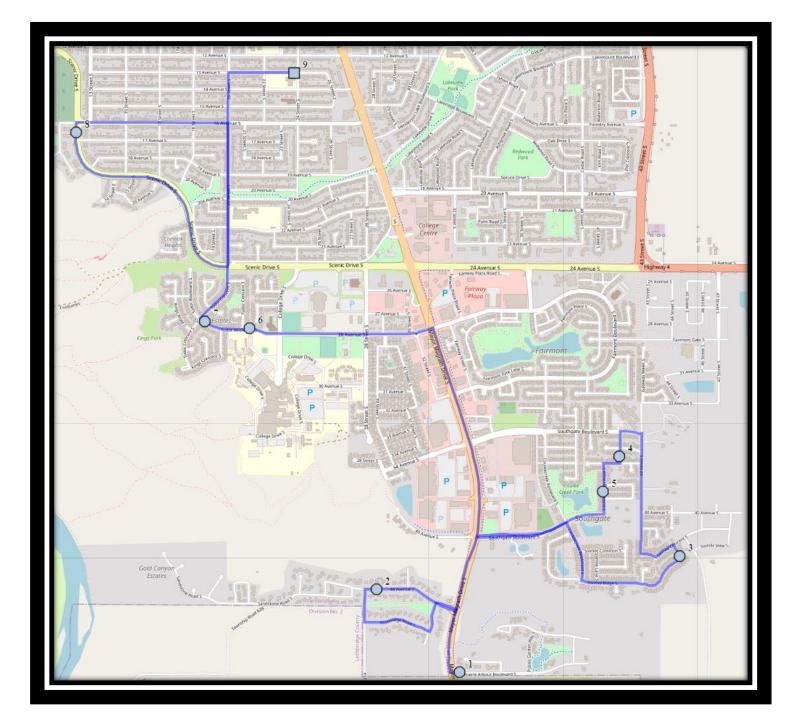

### <u>Our Lady of Assumption – 2219 14 Ave South – (403) 327-5028</u>

REVISED: August 28, 2023 EFFECTIVE: September 5, 2023

Monday – Friday

- #1 8:06 AM Praire Arbour Blvd South Westbound east of HWY 5 at walkway entrance
- #2 8:13 AM 48 Ave S Eastbound across from fire hydrant and power boxes
- #3 8:17 AM Sixmile Ridge South Northbound south of Sixmile Cres at Walkway
- #4 8:20 AM Couleesprings Link South Southbound south of Couleesprings PI
- #5 8:21 AM Couleesprings Road South Southbound across from mailboxes
- #6 8:26 AM Tudor Blvd South Westbound east of Tudor Cres at the fence
- #7 8:26 AM Tudor Blvd South Westbound east of Kings Cres at the driveway
- #8 8:30 AM Scenic Drive South Southbound south of 16 Ave S at Turnout
- #9 8:35 AM Our Lady of The Assumption

Monday – Thursday

- #1 3:54 PM Our Lady of The Assumption
- #2 3:58 PM Scenic Drive South Southbound south of 16 Ave S at Turnout
- #3 4:01 PM Tudor Blvd South Eastbound east of Tudor Cres.
- #4 4:01 PM Tudor Blvd South Eastbound at postal box/pathway
- #5 4:07 PM Couleesprings Road South Northbound North of Couleesprings Cres at mailboxes
- #6 4:08 PM Couleesprings Link South Northbound north of Couleesprings Terr. before alley
- #7 4:11 PM Sixmile Ridge South Southbound south of Sixmile Cres at alley
- #8 4:17 PM 48 Ave S Eastbound across from fire hydrant and power boxes
- #9 4:19 PM Praire Arbour Blvd South Westbound east of HWY 5 at walkway entrance

**Friday Early Out** 

- #1 12:49 PM Our Lady of The Assumption
- #2 12:53 PM Scenic Drive South Southbound south of 16 Ave S at Turnout
- #3 12:56 PM Tudor Blvd South Eastbound east of Tudor Cres.
- #4 12:56 PM Tudor Blvd South Eastbound at postal box/pathway
- #5 1:02 PM Couleesprings Road South Northbound North of Couleesprings Cres at mailboxes
- #6 1:03 PM Couleesprings Link South Northbound north of Couleesprings Terr. before alley
- #7 1:06 PM Sixmile Ridge South Southbound south of Sixmile Cres at alley
- #8 1:12 PM 48 Ave S Eastbound across from fire hydrant and power boxes
- #9 1:14 PM Praire Arbour Blvd South Westbound east of HWY 5 at walkway entrance