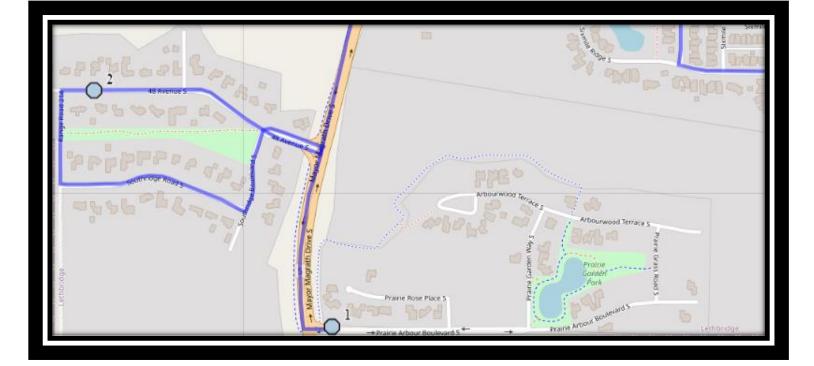

### <u>Our Lady of Assumption – 2219 14 Ave South – (403) 327-5028</u>

REVISED: August 28, 2023 EFFECTIVE: September 5, 2023

Monday – Friday

- #1 8:06 AM Praire Arbour Blvd South Westbound east of HWY 5 at walkway entrance
- #2 8:13 AM 48 Ave S Eastbound across from fire hydrant and power boxes
- #3 8:17 AM Sixmile Ridge South Northbound south of Sixmile Cres at Walkway
- #4 8:20 AM Couleesprings Link South Southbound south of Couleesprings PI
- #5 8:21 AM Couleesprings Road South Southbound across from mailboxes
- #6 8:26 AM Tudor Blvd South Westbound east of Tudor Cres at the fence
- #7 8:26 AM Tudor Blvd South Westbound east of Kings Cres at the driveway
- #8 8:30 AM Scenic Drive South Southbound south of 16 Ave S at Turnout
- #9 8:35 AM Our Lady of The Assumption

Monday – Thursday

- #1 3:54 PM Our Lady of The Assumption
- #2 3:58 PM Scenic Drive South Southbound south of 16 Ave S at Turnout
- #3 4:01 PM Tudor Blvd South Eastbound east of Tudor Cres.
- #4 4:01 PM Tudor Blvd South Eastbound at postal box/pathway
- #5 4:07 PM Couleesprings Road South Northbound North of Couleesprings Cres at mailboxes
- #6 4:08 PM Couleesprings Link South Northbound north of Couleesprings Terr. before alley
- #7 4:11 PM Sixmile Ridge South Southbound south of Sixmile Cres at alley
- #8 4:17 PM 48 Ave S Eastbound across from fire hydrant and power boxes
- #9 4:19 PM Praire Arbour Blvd South Westbound east of HWY 5 at walkway entrance

**Friday Early Out** 

- #1 12:49 PM Our Lady of The Assumption
- #2 12:53 PM Scenic Drive South Southbound south of 16 Ave S at Turnout
- #3 12:56 PM Tudor Blvd South Eastbound east of Tudor Cres.
- #4 12:56 PM Tudor Blvd South Eastbound at postal box/pathway
- #5 1:02 PM Couleesprings Road South Northbound North of Couleesprings Cres at mailboxes
- #6 1:03 PM Couleesprings Link South Northbound north of Couleesprings Terr. before alley
- #7 1:06 PM Sixmile Ridge South Southbound south of Sixmile Cres at alley
- #8 1:12 PM 48 Ave S Eastbound across from fire hydrant and power boxes
- #9 1:14 PM Praire Arbour Blvd South Westbound east of HWY 5 at walkway entrance