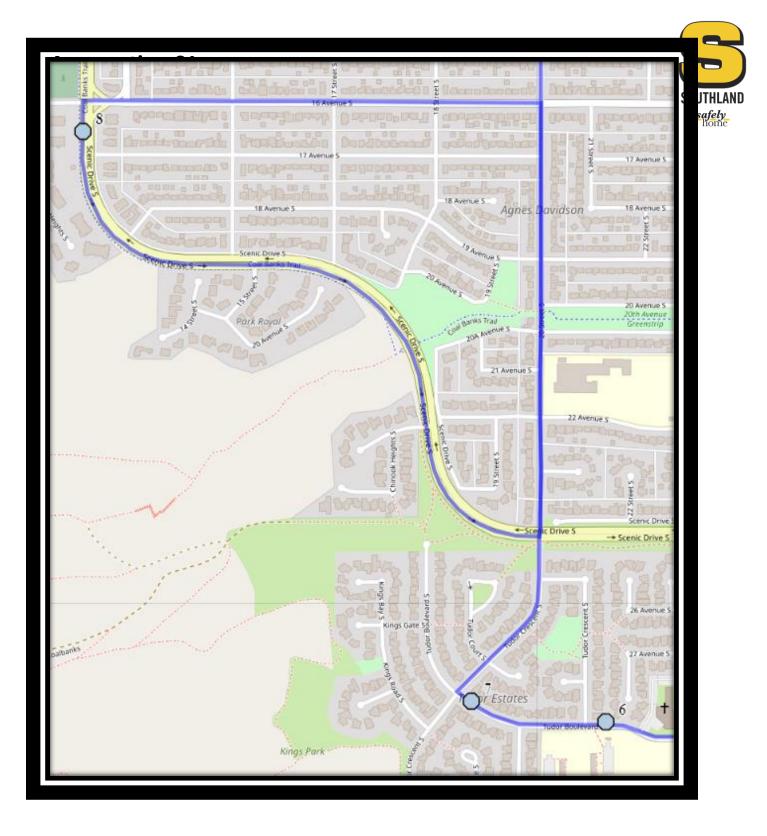

### <u>Our Lady of Assumption – 2219 14 Ave South – (403) 327-5028</u>

REVISED: August 28, 2023 EFFECTIVE: September 5, 2023

Monday – Friday

- #1 8:06 AM Praire Arbour Blvd South Westbound east of HWY 5 at walkway entrance
- #2 8:13 AM 48 Ave S Eastbound across from fire hydrant and power boxes
- #3 8:17 AM Sixmile Ridge South Northbound south of Sixmile Cres at Walkway
- #4 8:20 AM Couleesprings Link South Southbound south of Couleesprings PI
- #5 8:21 AM Couleesprings Road South Southbound across from mailboxes
- #6 8:26 AM Tudor Blvd South Westbound east of Tudor Cres at the fence
- #7 8:26 AM Tudor Blvd South Westbound east of Kings Cres at the driveway
- #8 8:30 AM Scenic Drive South Southbound south of 16 Ave S at Turnout
- #9 8:35 AM Our Lady of The Assumption

Monday – Thursday

- #1 3:54 PM Our Lady of The Assumption
- #2 3:58 PM Scenic Drive South Southbound south of 16 Ave S at Turnout
- #3 4:01 PM Tudor Blvd South Eastbound east of Tudor Cres.
- #4 4:01 PM Tudor Blvd South Eastbound at postal box/pathway
- #5 4:07 PM Couleesprings Road South Northbound North of Couleesprings Cres at mailboxes
- #6 4:08 PM Couleesprings Link South Northbound north of Couleesprings Terr. before alley
- #7 4:11 PM Sixmile Ridge South Southbound south of Sixmile Cres at alley
- #8 4:17 PM 48 Ave S Eastbound across from fire hydrant and power boxes
- #9 4:19 PM Praire Arbour Blvd South Westbound east of HWY 5 at walkway entrance

**Friday Early Out** 

- #1 12:49 PM Our Lady of The Assumption
- #2 12:53 PM Scenic Drive South Southbound south of 16 Ave S at Turnout
- #3 12:56 PM Tudor Blvd South Eastbound east of Tudor Cres.
- #4 12:56 PM Tudor Blvd South Eastbound at postal box/pathway
- #5 1:02 PM Couleesprings Road South Northbound North of Couleesprings Cres at mailboxes
- #6 1:03 PM Couleesprings Link South Northbound north of Couleesprings Terr. before alley
- #7 1:06 PM Sixmile Ridge South Southbound south of Sixmile Cres at alley
- #8 1:12 PM 48 Ave S Eastbound across from fire hydrant and power boxes
- #9 1:14 PM Praire Arbour Blvd South Westbound east of HWY 5 at walkway entrance