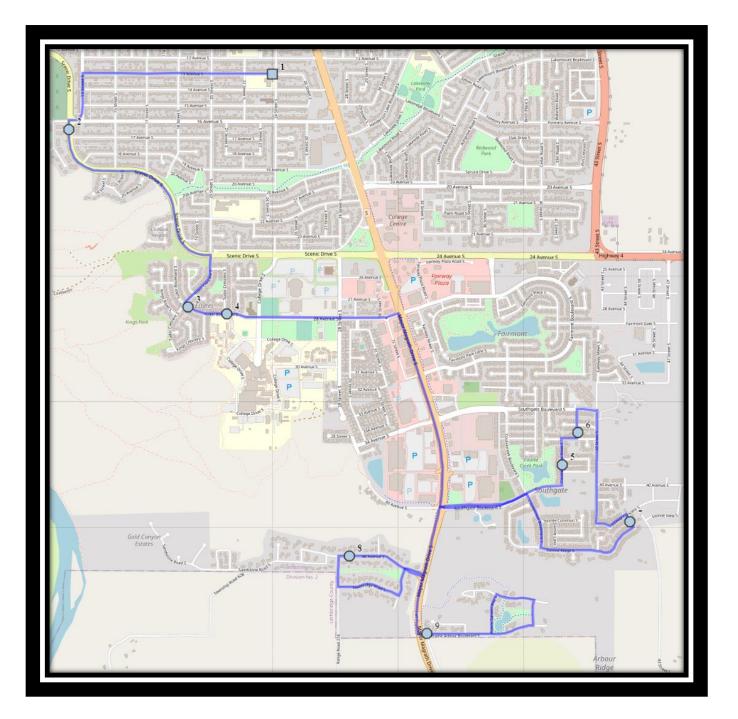

### <u>Our Lady of Assumption – 2219 14 Ave South – (403) 327-5028</u>

REVISED: August 28, 2023 EFFECTIVE: September 5, 2023

Monday – Friday

- #1 8:06 AM Praire Arbour Blvd South Westbound east of HWY 5 at walkway entrance
- #2 8:13 AM 48 Ave S Eastbound across from fire hydrant and power boxes
- #3 8:17 AM Sixmile Ridge South Northbound south of Sixmile Cres at Walkway
- #4 8:20 AM Couleesprings Link South Southbound south of Couleesprings PI
- #5 8:21 AM Couleesprings Road South Southbound across from mailboxes
- #6 8:26 AM Tudor Blvd South Westbound east of Tudor Cres at the fence
- #7 8:26 AM Tudor Blvd South Westbound east of Kings Cres at the driveway
- #8 8:30 AM Scenic Drive South Southbound south of 16 Ave S at Turnout
- #9 8:35 AM Our Lady of The Assumption