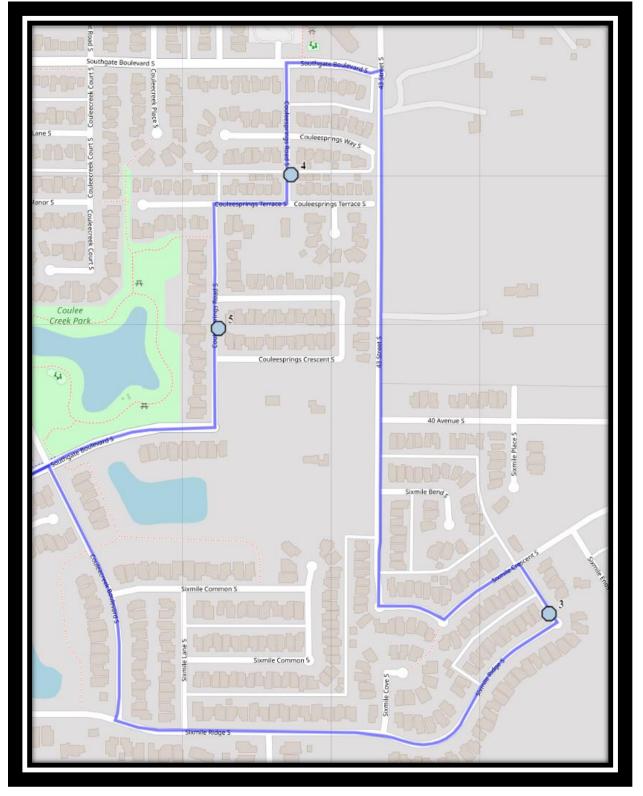

### <u>Our Lady of Assumption – 2219 14 Ave South – (403) 327-5028</u>

REVISED: August 28, 2023 EFFECTIVE: September 5, 2023

Monday – Friday

- #1 8:06 AM Praire Arbour Blvd South Westbound east of HWY 5 at walkway entrance
- #2 8:13 AM 48 Ave S Eastbound across from fire hydrant and power boxes
- #3 8:17 AM Sixmile Ridge South Northbound south of Sixmile Cres at Walkway
- #4 8:20 AM Couleesprings Link South Southbound south of Couleesprings PI
- #5 8:21 AM Couleesprings Road South Southbound across from mailboxes
- #6 8:26 AM Tudor Blvd South Westbound east of Tudor Cres at the fence
- #7 8:26 AM Tudor Blvd South Westbound east of Kings Cres at the driveway
- #8 8:30 AM Scenic Drive South Southbound south of 16 Ave S at Turnout
- #9 8:35 AM Our Lady of The Assumption

Monday – Thursday

- #1 3:54 PM Our Lady of The Assumption
- #2 3:58 PM Scenic Drive South Southbound south of 16 Ave S at Turnout
- #3 4:01 PM Tudor Blvd South Eastbound east of Tudor Cres.
- #4 4:01 PM Tudor Blvd South Eastbound at postal box/pathway
- #5 4:07 PM Couleesprings Road South Northbound North of Couleesprings Cres at mailboxes
- #6 4:08 PM Couleesprings Link South Northbound north of Couleesprings Terr. before alley
- #7 4:11 PM Sixmile Ridge South Southbound south of Sixmile Cres at alley
- #8 4:17 PM 48 Ave S Eastbound across from fire hydrant and power boxes
- #9 4:19 PM Praire Arbour Blvd South Westbound east of HWY 5 at walkway entrance

**Friday Early Out** 

- #1 12:49 PM Our Lady of The Assumption
- #2 12:53 PM Scenic Drive South Southbound south of 16 Ave S at Turnout
- #3 12:56 PM Tudor Blvd South Eastbound east of Tudor Cres.
- #4 12:56 PM Tudor Blvd South Eastbound at postal box/pathway
- #5 1:02 PM Couleesprings Road South Northbound North of Couleesprings Cres at mailboxes
- #6 1:03 PM Couleesprings Link South Northbound north of Couleesprings Terr. before alley
- #7 1:06 PM Sixmile Ridge South Southbound south of Sixmile Cres at alley
- #8 1:12 PM 48 Ave S Eastbound across from fire hydrant and power boxes
- #9 1:14 PM Praire Arbour Blvd South Westbound east of HWY 5 at walkway entrance