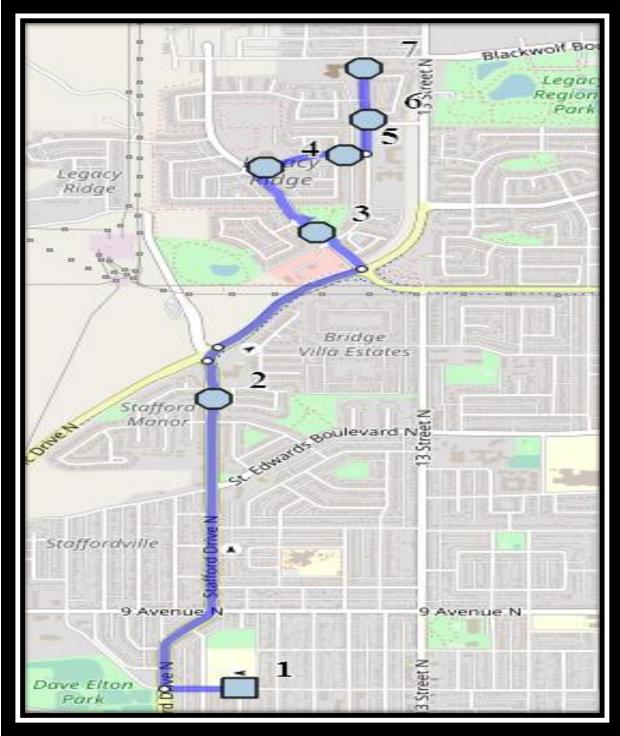

### Monday – Thursday

- #1 3:57 PM Senator Buchanan Elementary
- #2 4:02 PM Northbound Stafford Dr before St. James Blvd N (Stop at light post with cross walk sign )
- #3 4:04 PM Mildred Dobbs Blvd N Northbound between Lettice Perry and Jessie Robinson
- #4 4:06 PM Edith Emma Coe Rd N Eastbound east of Mildred Dobbs at mailboxes
- #5 4:08 PM Edith Emma Coe Rd N Eastbound- after Thryza Burkitt before ally
- #6 4:09 PM Lettice Perry Road North Northbound Mailboxes
- #7 4:10 PM Lettice Perry Rd N Northbound south of 40 Ave N at power boxes

#### **Friday Early Out**

- #1 11:37 AM Senator Buchanan Elementary
- #2 11:42 AM Northbound Stafford Dr before St. James Blvd N (Stop at light post with cross walk sign )
- #3 11:44 AM Mildred Dobbs Blvd N Northbound between Lettice Perry and Jessie Robinson
- #4 11:46 AM Edith Emma Coe Rd N Eastbound east of Mildred Dobbs at mailboxes
- #5 11:48 AM Edith Emma Coe Rd N Eastbound- after Thryza Burkitt before ally
- #6 11:49 AM Lettice Perry Road North Northbound Mailboxes
- #7 11:50 AM Lettice Perry Rd N Northbound south of 40 Ave N at power boxes