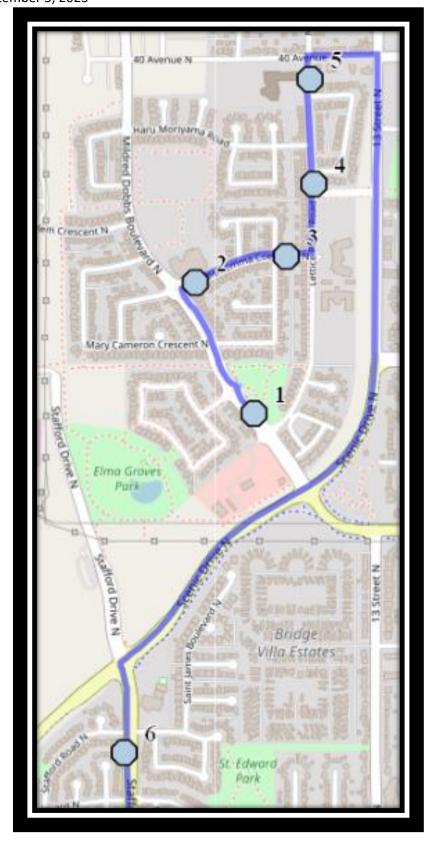

### Monday – Friday

- #1 8:12 AM Mildred Dobbs Blvd N Northbound between Lettice Perry and Jessie Robinson
- #2 8:14 AM Edith Emma Coe Rd N Eastbound east of Mildred Dobbs at mailboxes
- #3 8:15 AM Edith Emma Coe Rd N Eastbound- after Thryza Burkitt before ally
- #4 8:17 AM Lettice Perry Road North Northbound Mailboxes
- #5 8:18 AM Lettice Perry Rd N Northbound south of 40 Ave N at power boxes
- #6 8:22 AM Stafford Dr N just after Stafford Rd @ LRT
- #7 8:25 AM Senator Buchanan Elementary