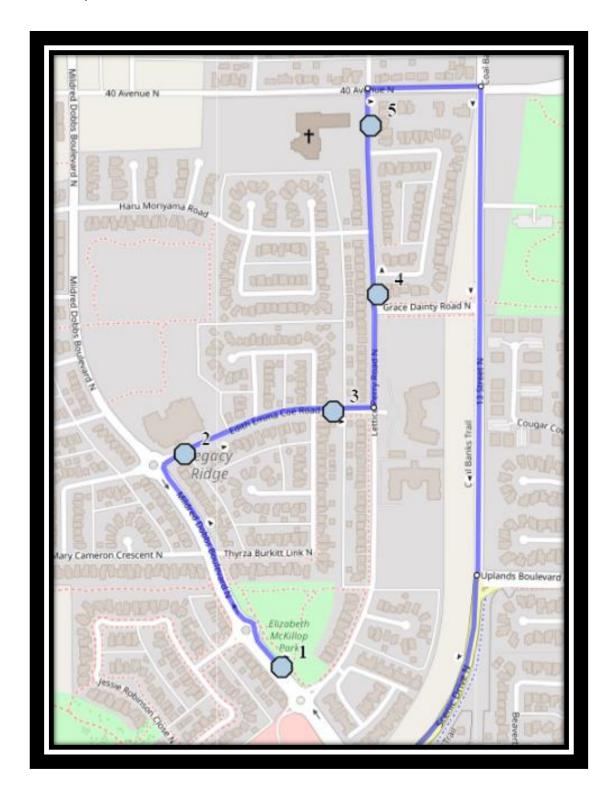

### Monday – Friday

- #1 8:12 AM Mildred Dobbs Blvd N Northbound between Lettice Perry and Jessie Robinson
- #2 8:14 AM Edith Emma Coe Rd N Eastbound east of Mildred Dobbs at mailboxes
- #3 8:15 AM Edith Emma Coe Rd N Eastbound- after Thryza Burkitt before ally
- #4 8:17 AM Lettice Perry Road North Northbound Mailboxes
- #5 8:18 AM Lettice Perry Rd N Northbound south of 40 Ave N at power boxes
- #6 8:22 AM Stafford Dr N just after Stafford Rd @ LRT
- #7 8:25 AM Senator Buchanan Elementary