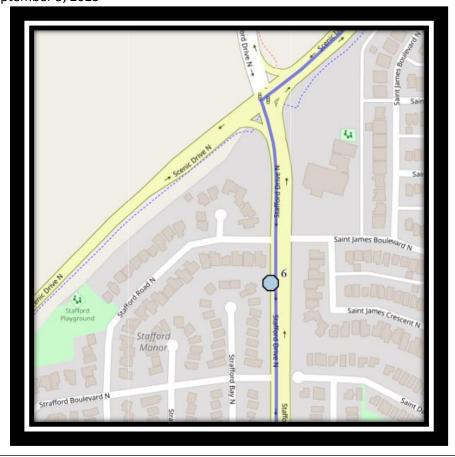

### Monday – Friday

- #1 8:12 AM Mildred Dobbs Blvd N Northbound between Lettice Perry and Jessie Robinson
- #2 8:14 AM Edith Emma Coe Rd N Eastbound east of Mildred Dobbs at mailboxes
- #3 8:15 AM Edith Emma Coe Rd N Eastbound- after Thryza Burkitt before ally
- #4 8:17 AM Lettice Perry Road North Northbound Mailboxes
- #5 8:18 AM Lettice Perry Rd N Northbound south of 40 Ave N at power boxes
- #6 8:22 AM Stafford Dr N just after Stafford Rd @ LRT
- #7 8:25 AM Senator Buchanan Elementary