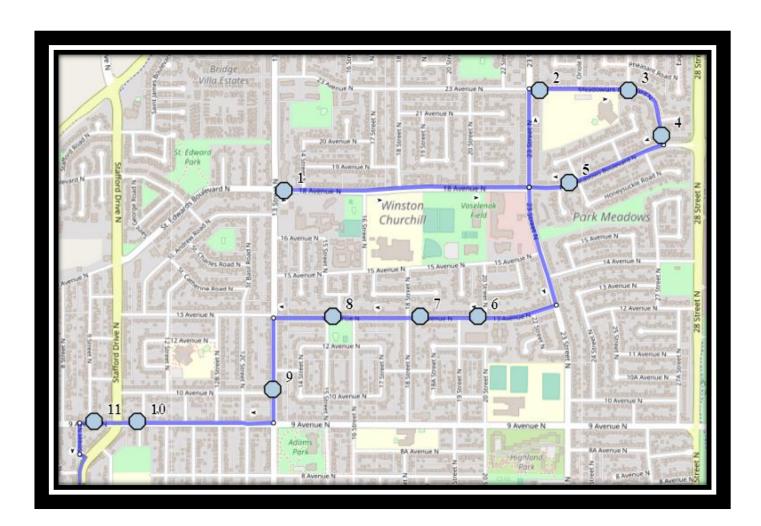

#### Monday - Friday

- #1 7:22 AM 18 Ave North Eastbound east of 13 St N at power box
- #2 7:26 AM Meadowlark Blvd North Eastbound east of 23 Ave N before ally
- #3 7:27 AM Meadowlark Blvd North Eastbound at Robin Rd road sign post
- #4 7:28 AM Meadowlark Blvd North Southbound between Park Meadows Blvd and ally
- #5 7:29 AM Park Meadows Blvd North Westbound west of Heather Rd at lamp post
- #6 7:31 AM 13 Ave North Westbound west of 20 St N before 1st driveway
- #7 7:32 AM 13 Ave North Westbound east of 18 St N after the ally
- #8 7:33 AM 13 Ave North Westbound west of 15A St N before driveway
- #9 7:35 AM 13 Street North Southbound at corner of 10 Ave N
- #10 7:37 AM 9 Ave North Westbound west of 11 St N intersection
- #11 7:39 AM 9 Ave North Westbound at corner of 9 St N fire hydrant
- #12 7:45 AM Catholic Central High School East Campus
- #13 7:45 AM Ecole St. Marys
- #14 7:45 AM St. Francis Junior High

#### Monday - Thursday

#1 - 2:55 PM - Ecole St. Marys

#2 - 3:05 PM - St. Francis Junior High

#3 - 3:12 PM - Catholic Central High School East Campus

#4 - 3:22 PM - 18 Ave North Eastbound - east of 13 St N at power box

#5 - 3:26 PM - Meadowlark Blvd North Eastbound - east of 23 Ave N before ally

#6 - 3:27 PM - Meadowlark Blvd North Eastbound - at Robin Rd road sign post

#7 - 3:28 PM - Meadowlark Blvd North Southbound - between Park Meadows Blvd and ally

#8 - 3:30 PM - Park Meadows Blvd North Westbound - west of Heather Rd at lamp post

#9 - 3:32 PM - 13 Ave North Westbound - west of 20 St N before 1st driveway

#10 - 3:34 PM - 13 Ave North Westbound - east of 18 St N after the ally

#11 - 3:35 PM - 13 Ave North Westbound - west of 15A St N before driveway

#12 - 3:37 PM - 13 Street North Southbound - at corner of 10 Ave N

#13 - 3:39 PM - 9 Ave North Westbound - west of 11 St N intersection

#14 - 3:40 PM - 9 Ave North Westbound - at corner of 9 St N fire hydrant

REVISED: August 15, 2023 EFFECTIVE: September 5, 2023