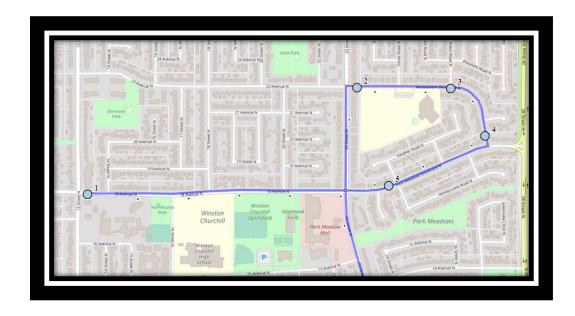

#### Monday - Friday

- #1 7:22 AM 18 Ave North Eastbound east of 13 St N at power box
- #2 7:26 AM Meadowlark Blvd North Eastbound east of 23 Ave N before ally
- #3 7:27 AM Meadowlark Blvd North Eastbound at Robin Rd road sign post
- #4 7:28 AM Meadowlark Blvd North Southbound between Park Meadows Blvd and ally
- #5 7:29 AM Park Meadows Blvd North Westbound west of Heather Rd at lamp post
- #6 7:31 AM 13 Ave North Westbound west of 20 St N before 1st driveway
- #7 7:32 AM 13 Ave North Westbound east of 18 St N after the ally
- #8 7:33 AM 13 Ave North Westbound west of 15A St N before driveway
- #9 7:35 AM 13 Street North Southbound at corner of 10 Ave N
- #10 7:37 AM 9 Ave North Westbound west of 11 St N intersection
- #11 7:39 AM 9 Ave North Westbound at corner of 9 St N fire hydrant
- #12 7:45 AM Catholic Central High School East Campus
- #13 7:45 AM Ecole St. Marys
- #14 7:45 AM St. Francis Junior High

#5 - 3:26 PM - Meadowlark Blvd North Eastbound - east of 23 Ave N before ally

#6 - 3:27 PM - Meadowlark Blvd North Eastbound - at Robin Rd road sign post

#7 - 3:28 PM - Meadowlark Blvd North Southbound - between Park Meadows Blvd and ally

#8 - 3:30 PM - Park Meadows Blvd North Westbound - west of Heather Rd at lamp post

#9 - 3:32 PM - 13 Ave North Westbound - west of 20 St N before 1st driveway

#10 - 3:34 PM - 13 Ave North Westbound - east of 18 St N after the ally