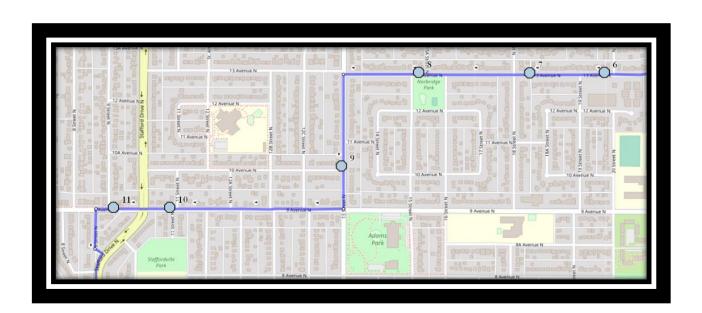

#### Monday - Friday

- #1 7:22 AM 18 Ave North Eastbound east of 13 St N at power box
- #2 7:26 AM Meadowlark Blvd North Eastbound east of 23 Ave N before ally
- #3 7:27 AM Meadowlark Blvd North Eastbound at Robin Rd road sign post
- #4 7:28 AM Meadowlark Blvd North Southbound between Park Meadows Blvd and ally
- #5 7:29 AM Park Meadows Blvd North Westbound west of Heather Rd at lamp post
- #6 7:31 AM 13 Ave North Westbound west of 20 St N before 1st driveway
- #7 7:32 AM 13 Ave North Westbound east of 18 St N after the ally
- #8 7:33 AM 13 Ave North Westbound west of 15A St N before driveway
- #9 7:35 AM 13 Street North Southbound at corner of 10 Ave N
- #10 7:37 AM 9 Ave North Westbound west of 11 St N intersection
- #11 7:39 AM 9 Ave North Westbound at corner of 9 St N fire hydrant
- #12 7:45 AM Catholic Central High School East Campus
- #13 7:45 AM Ecole St. Marys
- #14 7:45 AM St. Francis Junior High

#11 - 3:35 PM - 13 Ave North Westbound - west of 15A St N before driveway

#12 - 3:37 PM - 13 Street North Southbound - at corner of 10 Ave N

#13 - 3:39 PM - 9 Ave North Westbound - west of 11 St N intersection

#14 - 3:40 PM - 9 Ave North Westbound - at corner of 9 St N fire hydrant

REVISED: August 15, 2023 EFFECTIVE: September 5, 2023