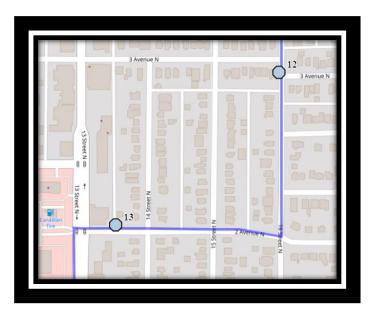

#12 - 3:34 PM - 27 Street North Southbound - south of 9 Ave N before alley

#13 - 3:36 PM - 27 Street North Southbound - at 7A Ave N at lamp post

#14 - 3:38 PM - 6 Ave North Westbound - before 21 St N at alley

#15 - 3:40 PM - 16 St North Southbound - south of 3 Ave at alley

#16 - 3:41 PM - 2 Ave North Westbound - west of 14 St N at lamp post

REVISED: August 15, 2023 EFFECTIVE: September 5, 2023