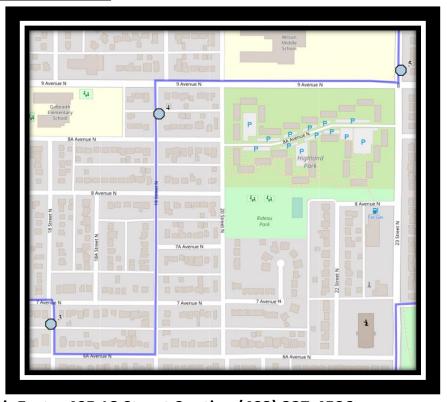

### Monday - Friday

- #1 7:20 AM 6 Ave North west of 11 St at lamp post
- #2 7:21 AM 12 Street North Northbound south of7 Ave N at fire hydrant
- #3 7:24 AM 18 Street North Southbound south of 7 Ave N at alley
- #4 7:25 AM 19 Street North Northbound north of 8A Ave N at school zone sign
- #5 7:27 AM 23 Street North Northbound north of 9 Ave N intersection before driveway
- #6 7:28 AM 14 Ave North Eastbound east of 23 St N before ally
- #7 7:30 AM 27A Street North Southbound south of 12 Ave N before alley
- #8 7:31 AM 27A Street North Southbound south of 11 Ave N before alley
- #9 7:33 AM 27 Street North Southbound south of 9 Ave N before alley
- #10 7:34 AM 27 Street North Southbound at 7A Ave N at lamp post
- #11 7:36 AM 6 Ave North Westbound before 21 St N at alley
- #12 7:38 AM 16 St North Southbound south of 3 Ave at alley
- #13 7:39 AM 2 Ave North Westbound west of 14 St N at lamp post
- #14 7:45 AM Catholic Central High School East Campus
- #15 7:45 AM Ecole St. Marys
- #16 7:45 AM St. Francis Junior High

#6 - 3:23 PM - 18 Street North Southbound - south of 7 Ave N at alley

#7 - 3:25 PM - 19 Street North Northbound - north of 8A Ave N at school zone sign

#8 - 3:28 PM - 23 Street North Northbound - north of 9 Ave N intersection before driveway

#9 - 3:30 PM - 14 Ave North Eastbound - east of 23 St N before ally

#10 - 3:32 PM - 27A Street North Southbound - south of 12 Ave N before alley

#11 - 3:33 PM - 27A Street North Southbound - south of 11 Ave N before alley

#8 - 12:53 PM - 23 Street North Northbound - north of 9 Ave N intersection before driveway

#9 - 12:55 PM - 14 Ave North Eastbound - east of 23 St N before ally

#10 - 12:57 PM - 27A Street North Southbound - south of 12 Ave N before alley