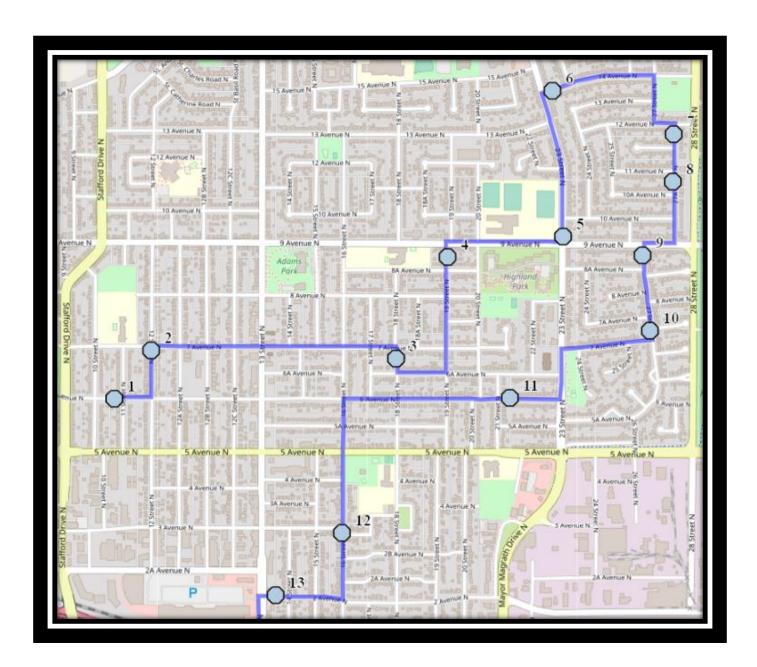

### Monday - Friday

- #1 7:20 AM 6 Ave North west of 11 St at lamp post
- #2 7:21 AM 12 Street North Northbound south of7 Ave N at fire hydrant
- #3 7:24 AM 18 Street North Southbound south of 7 Ave N at alley
- #4 7:25 AM 19 Street North Northbound north of 8A Ave N at school zone sign
- #5 7:27 AM 23 Street North Northbound north of 9 Ave N intersection before driveway
- #6 7:28 AM 14 Ave North Eastbound east of 23 St N before ally
- #7 7:30 AM 27A Street North Southbound south of 12 Ave N before alley
- #8 7:31 AM 27A Street North Southbound south of 11 Ave N before alley
- #9 7:33 AM 27 Street North Southbound south of 9 Ave N before alley
- #10 7:34 AM 27 Street North Southbound at 7A Ave N at lamp post
- #11 7:36 AM 6 Ave North Westbound before 21 St N at alley
- #12 7:38 AM 16 St North Southbound south of 3 Ave at alley
- #13 7:39 AM 2 Ave North Westbound west of 14 St N at lamp post
- #14 7:45 AM Catholic Central High School East Campus
- #15 7:45 AM Ecole St. Marys
- #16 7:45 AM St. Francis Junior High

### Monday - Thursday

#1 - 2:55 PM - Ecole St. Marys

#2 - 3:05 PM - St. Francis Junior High

#3 - 3:12 PM - Catholic Central High School East Campus

#4 - 3:19 PM - 6 Ave North - west of 11 St at lamp post

#5 - 3:20 PM - 12 Street North Northbound - south of7 Ave N at fire hydrant

#6 - 3:23 PM - 18 Street North Southbound - south of 7 Ave N at alley

#7 - 3:25 PM - 19 Street North Northbound - north of 8A Ave N at school zone sign

#8 - 3:28 PM - 23 Street North Northbound - north of 9 Ave N intersection before driveway

#9 - 3:30 PM - 14 Ave North Eastbound - east of 23 St N before ally

#10 - 3:32 PM - 27A Street North Southbound - south of 12 Ave N before alley

#11 - 3:33 PM - 27A Street North Southbound - south of 11 Ave N before alley

#12 - 3:34 PM - 27 Street North Southbound - south of 9 Ave N before alley

#13 - 3:36 PM - 27 Street North Southbound - at 7A Ave N at lamp post

#14 - 3:38 PM - 6 Ave North Westbound - before 21 St N at alley

#15 - 3:40 PM - 16 St North Southbound - south of 3 Ave at alley

#16 - 3:41 PM - 2 Ave North Westbound - west of 14 St N at lamp post

REVISED: August 15, 2023 EFFECTIVE: September 5, 2023

### **Friday Early Out**

#1 - 12:20 PM - Ecole St. Marys

#2 - 12:30 PM - St. Francis Junior High

#3 - 12:37 PM - Catholic Central High School East Campus

#4 - 12:44 PM - 6 Ave North - west of 11 St at lamp post

#5 - 12:45 PM - 12 Street North Northbound - south of7 Ave N at fire hydrant

#6 - 12:48 PM - 18 Street North Southbound - south of 7 Ave N at alley

#7 - 12:50 PM - 19 Street North Northbound - north of 8A Ave N at school zone sign

#8 - 12:53 PM - 23 Street North Northbound - north of 9 Ave N intersection before driveway

#9 - 12:55 PM - 14 Ave North Eastbound - east of 23 St N before ally

#10 - 12:57 PM - 27A Street North Southbound - south of 12 Ave N before alley

#11 - 12:58 PM - 27A Street North Southbound - south of 11 Ave N before alley

#12 - 12:59 PM - 27 Street North Southbound - south of 9 Ave N before alley

#13 - 1:01 PM - 27 Street North Southbound - at 7A Ave N at lamp post

#14 - 1:03 PM - 6 Ave North Westbound - before 21 St N at alley

#15 - 1:05 PM - 16 St North Southbound - south of 3 Ave at alley

#16 - 1:06 PM - 2 Ave North Westbound - west of 14 St N at lamp post