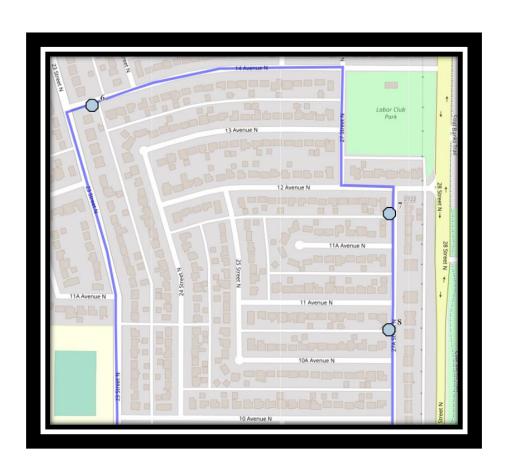

### Monday - Friday

- #1 7:20 AM 6 Ave North west of 11 St at lamp post
- #2 7:21 AM 12 Street North Northbound south of7 Ave N at fire hydrant
- #3 7:24 AM 18 Street North Southbound south of 7 Ave N at alley
- #4 7:25 AM 19 Street North Northbound north of 8A Ave N at school zone sign
- #5 7:27 AM 23 Street North Northbound north of 9 Ave N intersection before driveway
- #6 7:28 AM 14 Ave North Eastbound east of 23 St N before ally
- #7 7:30 AM 27A Street North Southbound south of 12 Ave N before alley
- #8 7:31 AM 27A Street North Southbound south of 11 Ave N before alley
- #9 7:33 AM 27 Street North Southbound south of 9 Ave N before alley
- #10 7:34 AM 27 Street North Southbound at 7A Ave N at lamp post
- #11 7:36 AM 6 Ave North Westbound before 21 St N at alley
- #12 7:38 AM 16 St North Southbound south of 3 Ave at alley
- #13 7:39 AM 2 Ave North Westbound west of 14 St N at lamp post
- #14 7:45 AM Catholic Central High School East Campus
- #15 7:45 AM Ecole St. Marys
- #16 7:45 AM St. Francis Junior High

#9 - 3:30 PM - 14 Ave North Eastbound - east of 23 St N before ally

#10 - 3:32 PM - 27A Street North Southbound - south of 12 Ave N before alley

#11 - 3:33 PM - 27A Street North Southbound - south of 11 Ave N before alley

#11 - 12:58 PM - 27A Street North Southbound - south of 11 Ave N before alley

#12 - 12:59 PM - 27 Street North Southbound - south of 9 Ave N before alley

#13 - 1:01 PM - 27 Street North Southbound - at 7A Ave N at lamp post