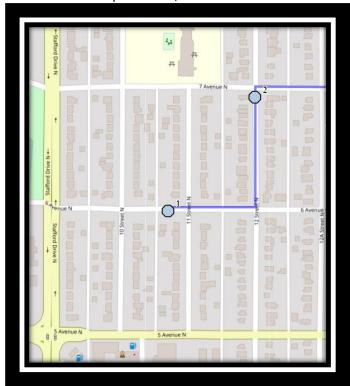

### Monday - Friday

- #1 7:20 AM 6 Ave North west of 11 St at lamp post
- #2 7:21 AM 12 Street North Northbound south of7 Ave N at fire hydrant
- #3 7:24 AM 18 Street North Southbound south of 7 Ave N at alley
- #4 7:25 AM 19 Street North Northbound north of 8A Ave N at school zone sign
- #5 7:27 AM 23 Street North Northbound north of 9 Ave N intersection before driveway
- #6 7:28 AM 14 Ave North Eastbound east of 23 St N before ally
- #7 7:30 AM 27A Street North Southbound south of 12 Ave N before alley
- #8 7:31 AM 27A Street North Southbound south of 11 Ave N before alley
- #9 7:33 AM 27 Street North Southbound south of 9 Ave N before alley
- #10 7:34 AM 27 Street North Southbound at 7A Ave N at lamp post
- #11 7:36 AM 6 Ave North Westbound before 21 St N at alley
- #12 7:38 AM 16 St North Southbound south of 3 Ave at alley
- #13 7:39 AM 2 Ave North Westbound west of 14 St N at lamp post
- #14 7:45 AM Catholic Central High School East Campus
- #15 7:45 AM Ecole St. Marys
- #16 7:45 AM St. Francis Junior High

#15 - 3:40 PM - 16 St North Southbound - south of 3 Ave at alley

#16 - 3:41 PM - 2 Ave North Westbound - west of 14 St N at lamp post

REVISED: August 15, 2023 EFFECTIVE: September 5, 2023

#14 - 1:03 PM - 6 Ave North Westbound - before 21 St N at alley

#15 - 1:05 PM - 16 St North Southbound - south of 3 Ave at alley

#16 - 1:06 PM - 2 Ave North Westbound - west of 14 St N at lamp post