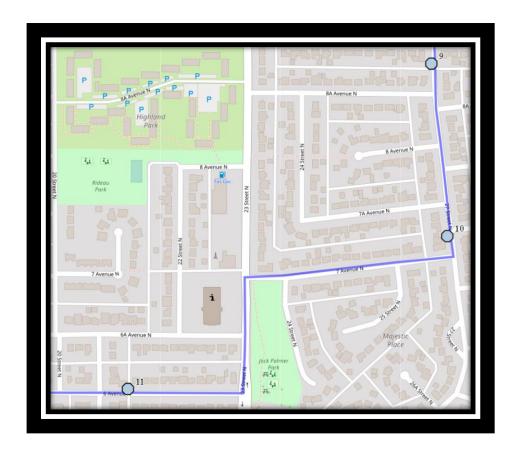

### Monday - Friday

- #1 7:20 AM 6 Ave North west of 11 St at lamp post
- #2 7:21 AM 12 Street North Northbound south of7 Ave N at fire hydrant
- #3 7:24 AM 18 Street North Southbound south of 7 Ave N at alley
- #4 7:25 AM 19 Street North Northbound north of 8A Ave N at school zone sign
- #5 7:27 AM 23 Street North Northbound north of 9 Ave N intersection before driveway
- #6 7:28 AM 14 Ave North Eastbound east of 23 St N before ally
- #7 7:30 AM 27A Street North Southbound south of 12 Ave N before alley
- #8 7:31 AM 27A Street North Southbound south of 11 Ave N before alley
- #9 7:33 AM 27 Street North Southbound south of 9 Ave N before alley
- #10 7:34 AM 27 Street North Southbound at 7A Ave N at lamp post
- #11 7:36 AM 6 Ave North Westbound before 21 St N at alley
- #12 7:38 AM 16 St North Southbound south of 3 Ave at alley
- #13 7:39 AM 2 Ave North Westbound west of 14 St N at lamp post
- #14 7:45 AM Catholic Central High School East Campus
- #15 7:45 AM Ecole St. Marys
- #16 7:45 AM St. Francis Junior High

#6 - 3:23 PM - 18 Street North Southbound - south of 7 Ave N at alley

#7 - 3:25 PM - 19 Street North Northbound - north of 8A Ave N at school zone sign

#8 - 3:28 PM - 23 Street North Northbound - north of 9 Ave N intersection before driveway

#9 - 3:30 PM - 14 Ave North Eastbound - east of 23 St N before ally

#10 - 3:32 PM - 27A Street North Southbound - south of 12 Ave N before alley

#11 - 3:33 PM - 27A Street North Southbound - south of 11 Ave N before alley

#12 - 3:34 PM - 27 Street North Southbound - south of 9 Ave N before alley

#13 - 3:36 PM - 27 Street North Southbound - at 7A Ave N at lamp post

#14 - 3:38 PM - 6 Ave North Westbound - before 21 St N at alley