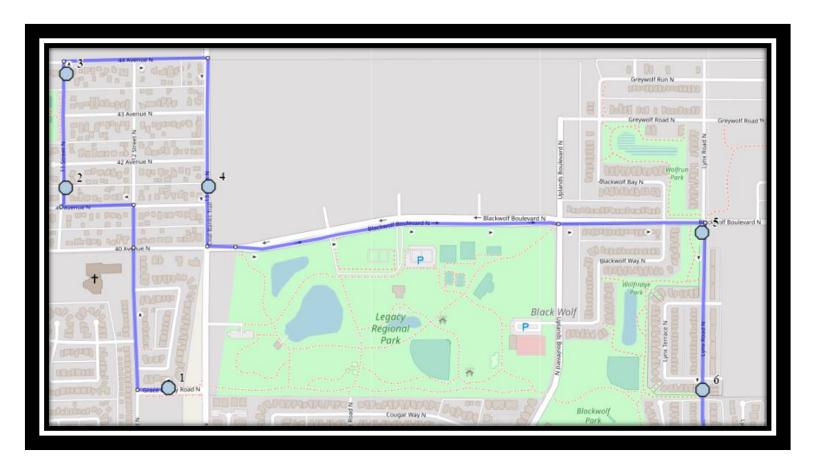

#### Monday - Friday

- #1 7:29 AM Grace Dainty Road North Westbound Lamp Post
- #2 7:30 AM 11 St N Northbound north of 41 Ave N at mailboxes
- #3 7:31 AM 11 St N Northbound south of 44 Ave N
- #4 7:32 AM 13 St N Southbound north of 41 Ave N at mailboxes
- #5 7:36 AM Lynx Road North Southbound south of Blackwolf near power box
- #6 7:37 AM Lynx Road North Southbound south of Lynx Terrace at mailboxes
- #7 7:45 AM Catholic Central High School East Campus
- #8 7:45 AM Ecole St. Marys
- #9 7:45 AM St. Francis Junior High

### Monday - Thursday

- #1 2:55 PM Ecole St. Marys
- #2 3:07 PM St. Francis Junior High
- #3 3:12 PM Catholic Central High School East Campus
- #4 3:20 PM Grace Dainty Road North Westbound Lamp Post
- #5 3:22 PM 11 St N Northbound north of 41 Ave N at mailboxes
- #6 3:22 PM 11 St N Northbound south of 44 Ave N
- #7 3:24 PM 13 St N Southbound north of 41 Ave N at mailboxes
- #8 3:27 PM Lynx Road North Southbound south of Blackwolf near power box
- #9 3:28 PM Lynx Road North Southbound south of Lynx Terrace at mailboxes