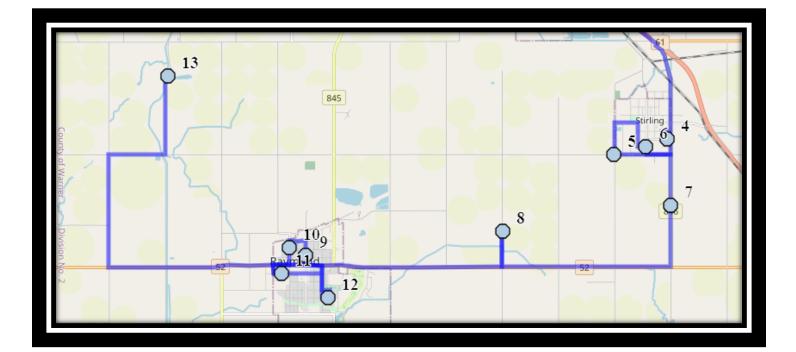

REVISED: August 15<sup>th</sup>, 2023 EFFECTIVE: September 5<sup>th</sup>, 2023 **Monday – Thursday** 

- #1 2:55 PM Ecole St. Marys
- #2 3:12 PM St. Francis Junior High
- #3 3:12 PM Catholic Central High School East Campus
- #4 3:50 PM 6 Ave South
- #5 3:56 PM 518 8 ST
- #6 4:04 PM 4 Street South
- #7 4:09 PM Highway 846 63007
- #8 4:15 PM Range Road 201 #62051
- #9 4:22 PM 300 North 100 East
- #10 4:26 PM 200 West Street North
- #11 4:30 PM 100 Ave W N eastbound after 300 St W
- #12 4:43 PM 200 St S
- #13 5:13 PM Range Road 211 65033

### <u>Catholic Central High East – 405 18 Street South – (403) 327-4596</u> <u>St. Francis Middle School – 333 18 Street South – (403) 327-3402</u> <u>Ecole St. Mary's – 422 20 Street South – (403) 327-3098</u>