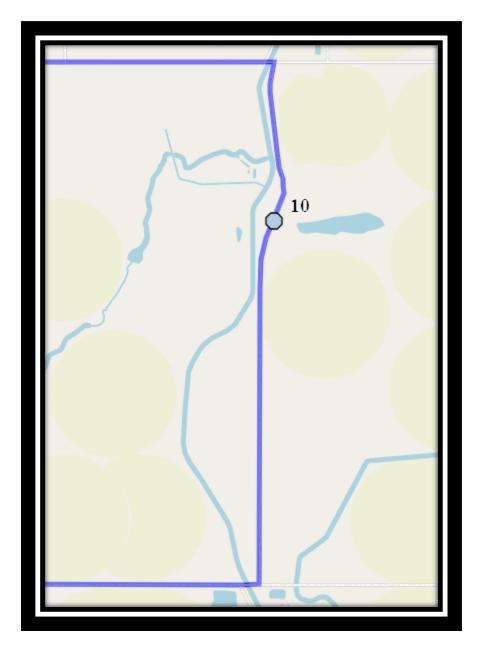

REVISED: August 15<sup>th</sup>, 2023 EFFECTIVE: September 5<sup>th</sup>, 2023

- Monday Friday
- #1 6:05 AM 518 8 ST
- #2 6:08 AM 4 Street South
- #3 6:14 AM 6 Ave South
- #4 6:17 AM Highway 846 63007
- #5 6:24 AM Range Road 201 #62051
- #6 6:32 AM 200 West Street North
- #7 6:35 AM 300 North 100 East
- #8 6:41 AM 200 St S
- #9 6:54 AM 100 Ave W N eastbound after 300 St W
- #10 7:13 AM Range Road 211 65033
- #11 7:45 AM Catholic Central High School East Campus
- #12 7:45 AM Ecole St. Marys
- #13 7:45 AM St. Francis Junior High

REVISED: August 15<sup>th</sup>, 2023 EFFECTIVE: September 5<sup>th</sup>, 2023 **Monday – Thursday** 

- #1 2:55 PM Ecole St. Marys
- #2 3:12 PM St. Francis Junior High
- #3 3:12 PM Catholic Central High School East Campus
- #4 3:50 PM 6 Ave South
- #5 3:56 PM 518 8 ST
- #6 4:04 PM 4 Street South
- #7 4:09 PM Highway 846 63007
- #8 4:15 PM Range Road 201 #62051
- #9 4:22 PM 300 North 100 East
- #10 4:26 PM 200 West Street North
- #11 4:30 PM 100 Ave W N eastbound after 300 St W
- #12 4:43 PM 200 St S
- #13 5:13 PM Range Road 211 65033

SOUTHLAND SOUTHLAND

REVISED: August 15<sup>th</sup>, 2023 EFFECTIVE: September 5<sup>th</sup>, 2023

- **Friday Early Out**
- #1 12:20 PM Ecole St. Marys
- #2 12:37 PM St. Francis Junior High
- #3 12:37 PM Catholic Central High School East Campus
- #4 1:15 PM 6 Ave South
- #5 1:21 PM 518 8 ST
- #6 1:29 PM 4 Street South
- #7 1:34 PM Highway 846 63007
- #8 1:40 PM Range Road 201 #62051
- #9 1:47 PM 300 North 100 East
- #10 1:51 PM 200 West Street North
- #11 1:55 PM 100 Ave W N eastbound after 300 St W
- #12 2:08 PM 200 St S
- #13 2:38 PM Range Road 211 65033