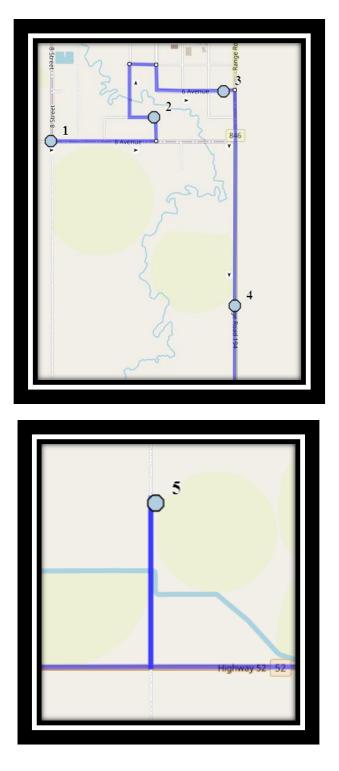

REVISED: August 15<sup>th</sup>, 2023 EFFECTIVE: September 5<sup>th</sup>, 2023

- Monday Friday
- #1 6:05 AM 518 8 ST
- #2 6:08 AM 4 Street South
- #3 6:14 AM 6 Ave South
- #4 6:17 AM Highway 846 63007
- #5 6:24 AM Range Road 201 #62051
- #6 6:32 AM 200 West Street North
- #7 6:35 AM 300 North 100 East
- #8 6:41 AM 200 St S
- #9 6:54 AM 100 Ave W N eastbound after 300 St W
- #10 7:13 AM Range Road 211 65033
- #11 7:45 AM Catholic Central High School East Campus
- #12 7:45 AM Ecole St. Marys
- #13 7:45 AM St. Francis Junior High

REVISED: August 15<sup>th</sup>, 2023 EFFECTIVE: September 5<sup>th</sup>, 2023 **Monday – Thursday** 

- #1 2:55 PM Ecole St. Marys
- #2 3:12 PM St. Francis Junior High
- #3 3:12 PM Catholic Central High School East Campus
- #4 3:50 PM 6 Ave South
- #5 3:56 PM 518 8 ST
- #6 4:04 PM 4 Street South
- #7 4:09 PM Highway 846 63007
- #8 4:15 PM Range Road 201 #62051
- #9 4:22 PM 300 North 100 East
- #10 4:26 PM 200 West Street North
- #11 4:30 PM 100 Ave W N eastbound after 300 St W
- #12 4:43 PM 200 St S
- #13 5:13 PM Range Road 211 65033

SOUTHLAND SOUTHLAND

REVISED: August 15<sup>th</sup>, 2023 EFFECTIVE: September 5<sup>th</sup>, 2023

- **Friday Early Out**
- #1 12:20 PM Ecole St. Marys
- #2 12:37 PM St. Francis Junior High
- #3 12:37 PM Catholic Central High School East Campus
- #4 1:15 PM 6 Ave South
- #5 1:21 PM 518 8 ST
- #6 1:29 PM 4 Street South
- #7 1:34 PM Highway 846 63007
- #8 1:40 PM Range Road 201 #62051
- #9 1:47 PM 300 North 100 East
- #10 1:51 PM 200 West Street North
- #11 1:55 PM 100 Ave W N eastbound after 300 St W
- #12 2:08 PM 200 St S
- #13 2:38 PM Range Road 211 65033