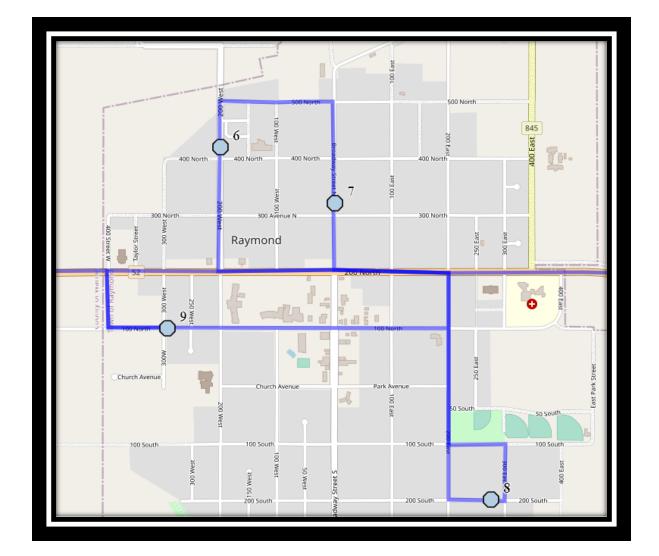

REVISED: August 15<sup>th</sup>, 2023 EFFECTIVE: September 5<sup>th</sup>, 2023

- Monday Friday
- #1 6:05 AM 518 8 ST
- #2 6:08 AM 4 Street South
- #3 6:14 AM 6 Ave South
- #4 6:17 AM Highway 846 63007
- #5 6:24 AM Range Road 201 #62051
- #6 6:32 AM 200 West Street North
- #7 6:35 AM 300 North 100 East
- #8 6:41 AM 200 St S
- #9 6:54 AM 100 Ave W N eastbound after 300 St W
- #10 7:13 AM Range Road 211 65033
- #11 7:45 AM Catholic Central High School East Campus
- #12 7:45 AM Ecole St. Marys
- #13 7:45 AM St. Francis Junior High

REVISED: August 15<sup>th</sup>, 2023 EFFECTIVE: September 5<sup>th</sup>, 2023 **Monday – Thursday** 

- #1 2:55 PM Ecole St. Marys
- #2 3:12 PM St. Francis Junior High
- #3 3:12 PM Catholic Central High School East Campus
- #4 3:50 PM 6 Ave South
- #5 3:56 PM 518 8 ST
- #6 4:04 PM 4 Street South
- #7 4:09 PM Highway 846 63007
- #8 4:15 PM Range Road 201 #62051
- #9 4:22 PM 300 North 100 East
- #10 4:26 PM 200 West Street North
- #11 4:30 PM 100 Ave W N eastbound after 300 St W
- #12 4:43 PM 200 St S
- #13 5:13 PM Range Road 211 65033

SOUTHLAND SOUTHLAND

REVISED: August 15<sup>th</sup>, 2023 EFFECTIVE: September 5<sup>th</sup>, 2023

- **Friday Early Out**
- #1 12:20 PM Ecole St. Marys
- #2 12:37 PM St. Francis Junior High
- #3 12:37 PM Catholic Central High School East Campus
- #4 1:15 PM 6 Ave South
- #5 1:21 PM 518 8 ST
- #6 1:29 PM 4 Street South
- #7 1:34 PM Highway 846 63007
- #8 1:40 PM Range Road 201 #62051
- #9 1:47 PM 300 North 100 East
- #10 1:51 PM 200 West Street North
- #11 1:55 PM 100 Ave W N eastbound after 300 St W
- #12 2:08 PM 200 St S
- #13 2:38 PM Range Road 211 65033