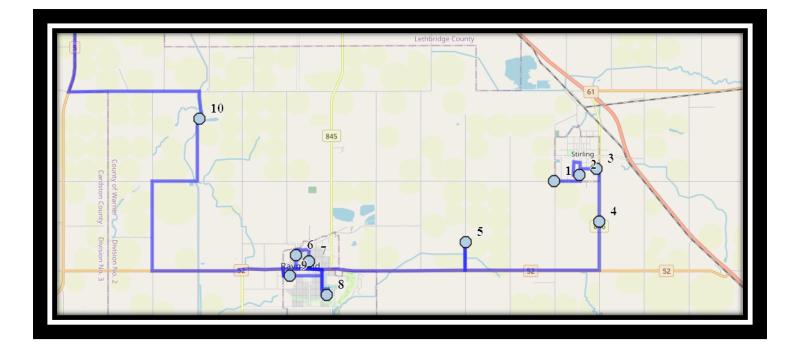

REVISED: August 15<sup>th</sup>, 2023 EFFECTIVE: September 5<sup>th</sup>, 2023

- Monday Friday
- #1 6:05 AM 518 8 ST
- #2 6:08 AM 4 Street South
- #3 6:14 AM 6 Ave South
- #4 6:17 AM Highway 846 63007
- #5 6:24 AM Range Road 201 #62051
- #6 6:32 AM 200 West Street North
- #7 6:35 AM 300 North 100 East
- #8 6:41 AM 200 St S
- #9 6:54 AM 100 Ave W N eastbound after 300 St W
- #10 7:13 AM Range Road 211 65033
- #11 7:45 AM Catholic Central High School East Campus
- #12 7:45 AM Ecole St. Marys
- #13 7:45 AM St. Francis Junior High

REVISED: August 15<sup>th</sup>, 2023 EFFECTIVE: September 5<sup>th</sup>, 2023 **Monday – Thursday** 

- #1 2:55 PM Ecole St. Marys
- #2 3:12 PM St. Francis Junior High
- #3 3:12 PM Catholic Central High School East Campus
- #4 3:50 PM 6 Ave South
- #5 3:56 PM 518 8 ST
- #6 4:04 PM 4 Street South
- #7 4:09 PM Highway 846 63007
- #8 4:15 PM Range Road 201 #62051
- #9 4:22 PM 300 North 100 East
- #10 4:26 PM 200 West Street North
- #11 4:30 PM 100 Ave W N eastbound after 300 St W
- #12 4:43 PM 200 St S
- #13 5:13 PM Range Road 211 65033

SOUTHLAND SOUTHLAND

REVISED: August 15<sup>th</sup>, 2023 EFFECTIVE: September 5<sup>th</sup>, 2023

- **Friday Early Out**
- #1 12:20 PM Ecole St. Marys
- #2 12:37 PM St. Francis Junior High
- #3 12:37 PM Catholic Central High School East Campus
- #4 1:15 PM 6 Ave South
- #5 1:21 PM 518 8 ST
- #6 1:29 PM 4 Street South
- #7 1:34 PM Highway 846 63007
- #8 1:40 PM Range Road 201 #62051
- #9 1:47 PM 300 North 100 East
- #10 1:51 PM 200 West Street North
- #11 1:55 PM 100 Ave W N eastbound after 300 St W
- #12 2:08 PM 200 St S
- #13 2:38 PM Range Road 211 65033