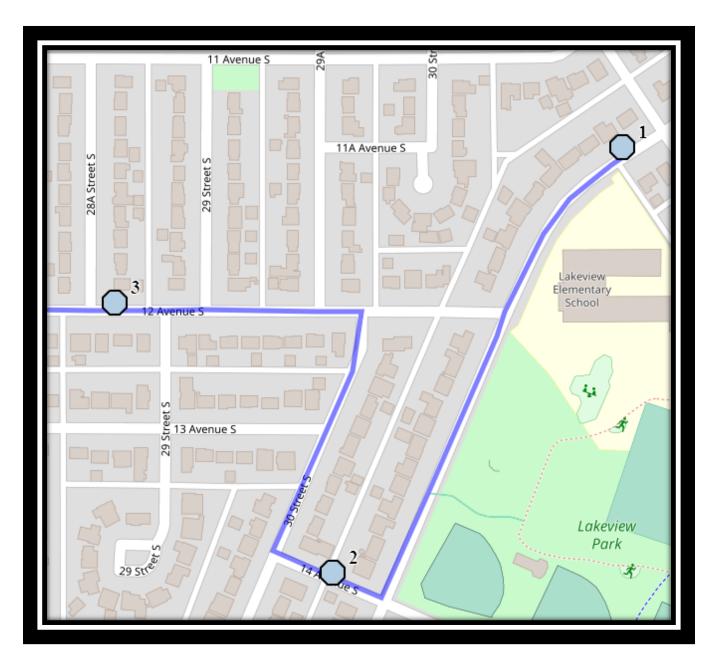

### Monday - Friday

- #1 7:18 AM Henderson Lake Blvd South Southbound west of 31A St S after driveway
- #2 7:20 AM 14 Ave South Westbound west of Henderson Lake blvd at Alley
- #3 7:22 AM 12 Ave South Westbound east of 28A St S
- #4 7:26 AM 9 Ave S west of 15 Street at intersection
- #5 7:28 AM 10 Ave South Westbound west of 11 St S before allley
- #6 7:30 AM 9 Ave South Westbound east of 8 St S at second house
- #7 7:32 AM 6 Street South Southbound north of 8 Ave S south of parking lot
- #8 7:36 AM 5 Street South Northbound -south of 6 Ave S at corner
- #9 7:38 AM 5 St South Northbound south of 2 Ave intersection
- #10 7:40 AM 6 Ave South Eastbound east of 10 St S before alley
- #11 7:42 AM 11 Street South Northbound 315 apartment building
- #12 7:45 AM Ecole St. Marys
- #13 7:45 AM St. Francis Junior High
- #14 7:45 AM Catholic Central High School East Campus

### Monday - Thursday

#1 - 2:55 PM - Ecole St. Marys

#2 - 3:05 PM - St. Francis Junior High

#3 - 3:12 PM - Catholic Central High School East Campus

#4 - 3:19 PM - Henderson Lake Blvd South Southbound - west of 31A St S after driveway

#5 - 3:21 PM - 14 Ave South Westbound - west of Henderson Lake blvd at Alley

#6 - 3:23 PM - 12 Ave South Westbound - east of 28A St S

#7 - 3:26 PM - 9 Ave S - west of 15 Street at intersection

#8 - 3:28 PM - 10 Ave South Westbound - west of 11 St S before allley