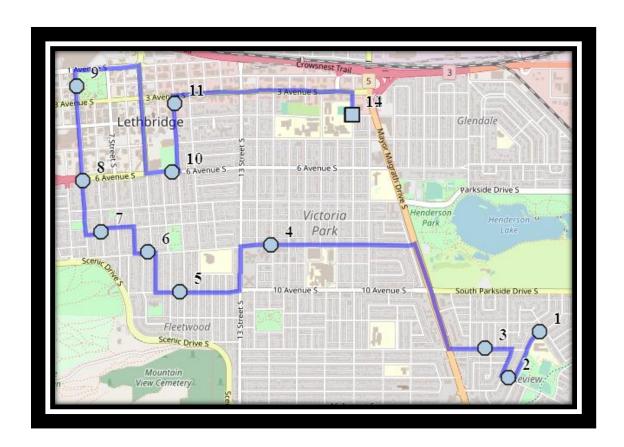

### Monday - Friday

- #1 7:18 AM Henderson Lake Blvd South Southbound west of 31A St S after driveway
- #2 7:20 AM 14 Ave South Westbound west of Henderson Lake blvd at Alley
- #3 7:22 AM 12 Ave South Westbound east of 28A St S
- #4 7:26 AM 9 Ave S west of 15 Street at intersection
- #5 7:28 AM 10 Ave South Westbound west of 11 St S before allley
- #6 7:30 AM 9 Ave South Westbound east of 8 St S at second house
- #7 7:32 AM 6 Street South Southbound north of 8 Ave S south of parking lot
- #8 7:36 AM 5 Street South Northbound -south of 6 Ave S at corner
- #9 7:38 AM 5 St South Northbound south of 2 Ave intersection
- #10 7:40 AM 6 Ave South Eastbound east of 10 St S before alley
- #11 7:42 AM 11 Street South Northbound 315 apartment building
- #12 7:45 AM Ecole St. Marys
- #13 7:45 AM St. Francis Junior High
- #14 7:45 AM Catholic Central High School East Campus

### Monday - Thursday

#1 - 2:55 PM - Ecole St. Marys

#2 - 3:05 PM - St. Francis Junior High

#3 - 3:12 PM - Catholic Central High School East Campus

#4 - 3:19 PM - Henderson Lake Blvd South Southbound - west of 31A St S after driveway

#5 - 3:21 PM - 14 Ave South Westbound - west of Henderson Lake blvd at Alley

#6 - 3:23 PM - 12 Ave South Westbound - east of 28A St S

#7 - 3:26 PM - 9 Ave S - west of 15 Street at intersection

#8 - 3:28 PM - 10 Ave South Westbound - west of 11 St S before allley

#9 - 3:30 PM - 9 Ave South Westbound - east of 8 St S at second house

#10 - 3:32 PM - 6 Street South Southbound - north of 8 Ave S south of parking lot

#11 - 3:36 PM - 5 Street South Northbound -south of 6 Ave S at corner

#12 - 3:38 PM - 5 St South Northbound - south of 2 Ave intersection

#13 - 3:41 PM - 6 Ave South Eastbound - east of 10 St S before alley

#14 - 3:42 PM - 11 Street South Northbound - 315 apartment building