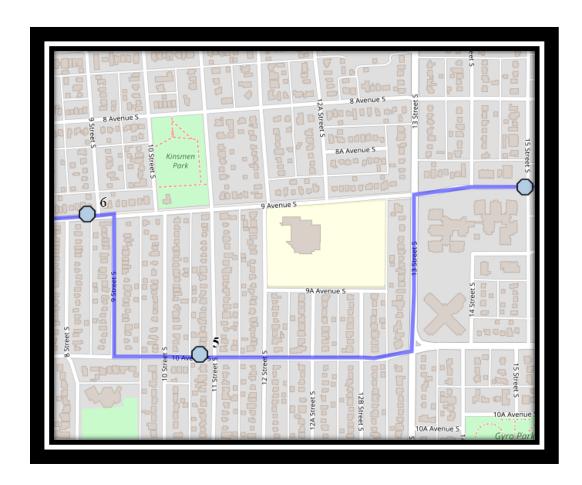

### Monday - Friday

- #1 7:18 AM Henderson Lake Blvd South Southbound west of 31A St S after driveway
- #2 7:20 AM 14 Ave South Westbound west of Henderson Lake blvd at Alley
- #3 7:22 AM 12 Ave South Westbound east of 28A St S
- #4 7:26 AM 9 Ave S west of 15 Street at intersection
- #5 7:28 AM 10 Ave South Westbound west of 11 St S before allley
- #6 7:30 AM 9 Ave South Westbound east of 8 St S at second house
- #7 7:32 AM 6 Street South Southbound north of 8 Ave S south of parking lot
- #8 7:36 AM 5 Street South Northbound -south of 6 Ave S at corner
- #9 7:38 AM 5 St South Northbound south of 2 Ave intersection
- #10 7:40 AM 6 Ave South Eastbound east of 10 St S before alley
- #11 7:42 AM 11 Street South Northbound 315 apartment building
- #12 7:45 AM Ecole St. Marys
- #13 7:45 AM St. Francis Junior High
- #14 7:45 AM Catholic Central High School East Campus

#5 - 3:21 PM - 14 Ave South Westbound - west of Henderson Lake blvd at Alley

#6 - 3:23 PM - 12 Ave South Westbound - east of 28A St S

#7 - 3:26 PM - 9 Ave S - west of 15 Street at intersection

#8 - 3:28 PM - 10 Ave South Westbound - west of 11 St S before allley

#9 - 3:30 PM - 9 Ave South Westbound - east of 8 St S at second house

#10 - 3:32 PM - 6 Street South Southbound - north of 8 Ave S south of parking lot

#11 - 3:36 PM - 5 Street South Northbound -south of 6 Ave S at corner