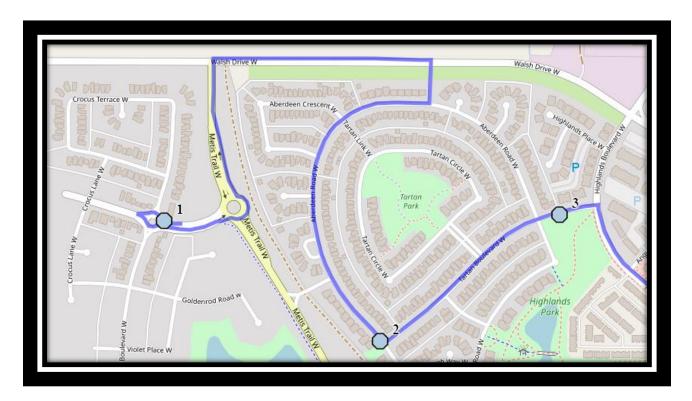

#### Monday - Friday

#1 - 7:08 AM - Country Meadows Blvd W Westbound - east of Crocus at fence

#2 - 7:12 AM - Aberdeen Road W Southbound - at Tartan Blvd green space (NW)

#3 - 7:14 AM - Tartan Blvd W Eastbound - east of Edinburgh Rd at intersection

#4 - 7:20 AM - Aquitania Blvd W Eastbound - east of Northlander at lamp post

#5 - 7:22 AM - Aquitania Blvd W Eastbound - west of traffic circle

#6 - 7:26 AM - Red Crow Blvd W Southbound - north of Squamish Crt at power box