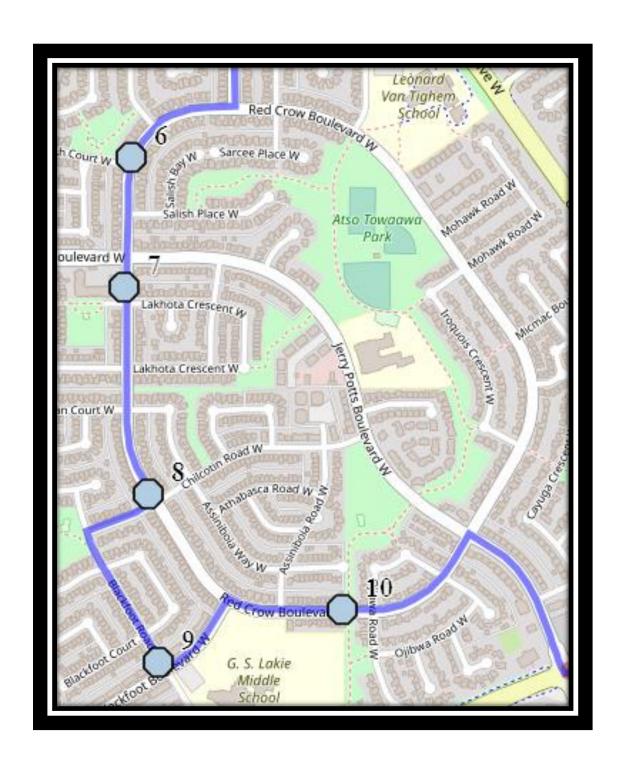

#4 - 7:20 AM - Aquitania Blvd W Eastbound - east of Northlander at lamp post

#5 - 7:22 AM - Aquitania Blvd W Eastbound - west of traffic circle

#6 - 7:26 AM - Red Crow Blvd W Southbound - north of Squamish Crt at power box

#7 - 7:29 AM - Red Crow Blvd W Southbound - south of Jerry Potts beside apartments

#8 - 7:31 AM - Red Crow Blvd West Southbound -north of Chilcotin at intersection

#9 - 7:33 AM - Blackfoot Rd West Southbound - south of Blackfoot court at alley

#10 - 7:35 AM - Red Crow Blvd West Eastbound - west of Ojibwa at pathway

#11 - 7:45 AM - Catholic Central High School East Campus

#12 - 7:45 AM - Ecole St. Marys

#13 - 7:45 AM - St. Francis Junior High

REVISED: August 16<sup>th</sup>, 2023 EFFECTIVE: September 5<sup>th</sup>, 2023