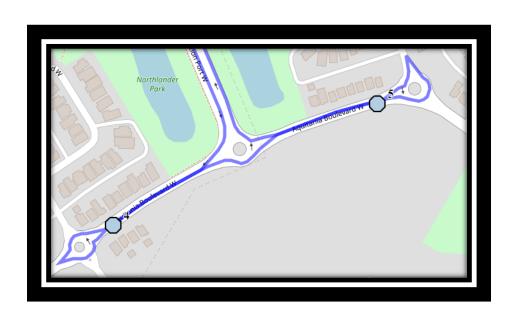

#4 - 7:20 AM - Aquitania Blvd W Eastbound - east of Northlander at lamp post

#5 - 7:22 AM - Aquitania Blvd W Eastbound - west of traffic circle

#6 - 7:26 AM - Red Crow Blvd W Southbound - north of Squamish Crt at power box