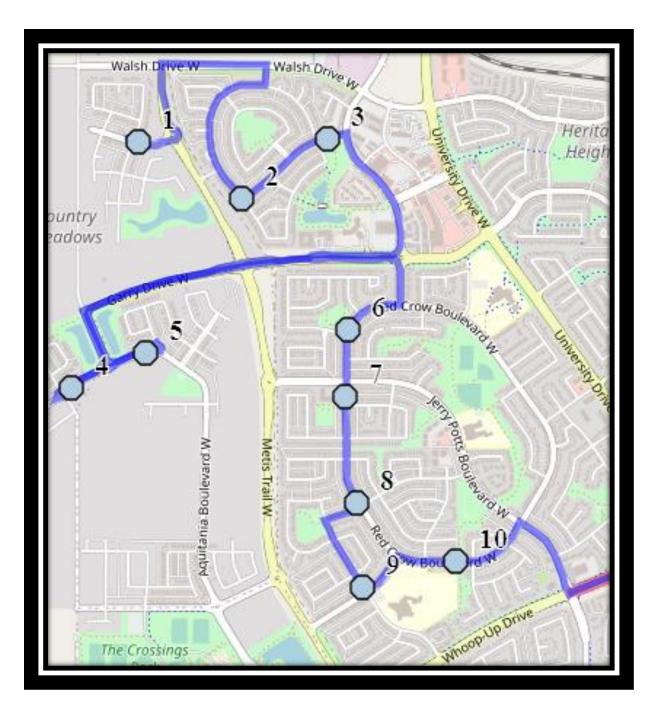

#### Monday - Friday

#1 - 7:08 AM - Country Meadows Blvd W Westbound - east of Crocus at fence

#2 - 7:12 AM - Aberdeen Road W Southbound - at Tartan Blvd green space (NW)

#3 - 7:14 AM - Tartan Blvd W Eastbound - east of Edinburgh Rd at intersection

#4 - 7:20 AM - Aquitania Blvd W Eastbound - east of Northlander at lamp post

#5 - 7:22 AM - Aquitania Blvd W Eastbound - west of traffic circle

#6 - 7:26 AM - Red Crow Blvd W Southbound - north of Squamish Crt at power box

#7 - 7:29 AM - Red Crow Blvd W Southbound - south of Jerry Potts beside apartments

#8 - 7:31 AM - Red Crow Blvd West Southbound -north of Chilcotin at intersection

#9 - 7:33 AM - Blackfoot Rd West Southbound - south of Blackfoot court at alley

#10 - 7:35 AM - Red Crow Blvd West Eastbound - west of Ojibwa at pathway

#11 - 7:45 AM - Catholic Central High School East Campus

#12 - 7:45 AM - Ecole St. Marys

#13 - 7:45 AM - St. Francis Junior High

REVISED: August 16<sup>th</sup>, 2023 EFFECTIVE: September 5<sup>th</sup>, 2023