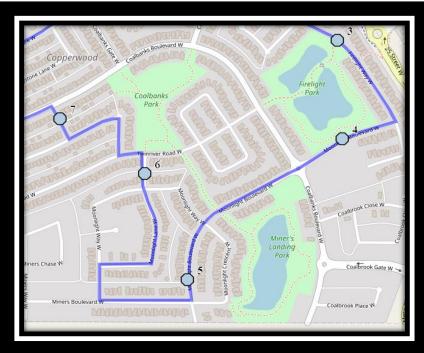

#### Monday - Friday

- #1 7:12 AM Metis Tr. West Northbound north of Whoop up at the concrete pad
- #2 7:14 AM Caledonia Blvd West Westbound east of Aquitania Blvd at road sign
- #3 7:18 AM Firelight Way West Southbound south of Frelight Cres at park entrance
- #4 7:20 AM Firelight Way West Westbound east of Coalbanks Blvd at park entrance
- #5 7:22 AM Moonlight Blvd West Southbound north of Miners at alley
- #6 7:25 AM Twinriver Lane West Northbound at alley
- #7 7:27 AM Twin River Link Northbound at Mailbox
- #8 7:29 AM Keystone Road West Northbound at Keystone Chase intersection
- #9 7:32 AM Silkstone Road West Eastbound east of Coalbanks Gate at mailbox
- #10 7:34 AM Silkstone Road West Eastbound east of Silkstone Cres at alley
- #11 7:45 AM Catholic Central High School East Campus
- #12 7:45 AM Ecole St. Marys
- #13 7:45 AM St. Francis Junior High

## Monday - Thursday

#1 - 2:55 PM - Ecole St. Marys

- #2 3:05 PM St. Francis Junior High
- #3 3:12 PM Catholic Central High School East Campus
- #4 3:25 PM Metis Tr. West Northbound north of Whoop up at the concrete pad
- #5 3:27 PM Caledonia Blvd West Westbound east of Aquitania Blvd at road sign
- #6 3:31 PM Firelight Way West Southbound south of Frelight Cres at park entrance
- #7 3:32 PM Firelight Way West Westbound east of Coalbanks Blvd at park entrance
- #8 3:34 PM Moonlight Blvd West Southbound north of Miners at alley
- #9 3:37 PM Twinriver Lane West Northbound at alley
- #10 3:39 PM Twin River Link Northbound at Mailbox
- #11 3:41 PM Keystone Road West Northbound at Keystone Chase intersection
- #12 3:44 PM Silkstone Road West Eastbound east of Coalbanks Gate at mailbox
- #13 3:46 PM Silkstone Road West Eastbound east of Silkstone Cres at alley

## **Friday Early Out**

- #1 12:20 PM Ecole St. Marys
- #2 12:30 PM St. Francis Junior High
- #3 12:37 PM Catholic Central High School East Campus
- #4 12:50 PM Metis Tr. West Northbound north of Whoop up at the concrete pad
- #5 12:52 PM Caledonia Blvd West Westbound east of Aquitania Blvd at road sign
- #6 12:56 PM Firelight Way West Southbound south of Frelight Cres at park entrance
- #7 12:57 PM Firelight Way West Westbound east of Coalbanks Blvd at park entrance
- #8 12:59 PM Moonlight Blvd West Southbound north of Miners at alley
- #9 1:02 PM Twinriver Lane West Northbound at alley
- #10 1:04 PM Twin River Link Northbound at Mailbox
- #11 1:06 PM Keystone Road West Northbound at Keystone Chase intersection
- #12 1:09 PM Silkstone Road West Eastbound east of Coalbanks Gate at mailbox
- #13 1:11 PM Silkstone Road West Eastbound east of Silkstone Cres at alley