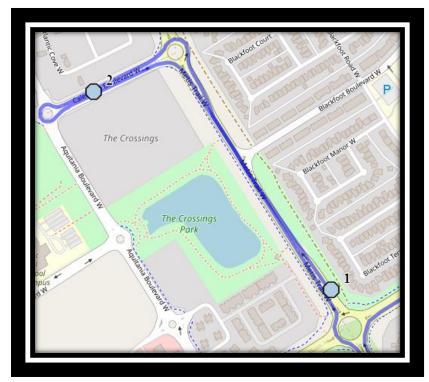

#### Monday - Friday

- #1 7:12 AM Metis Tr. West Northbound north of Whoop up at the concrete pad
- #2 7:14 AM Caledonia Blvd West Westbound east of Aquitania Blvd at road sign
- #3 7:18 AM Firelight Way West Southbound south of Frelight Cres at park entrance
- #4 7:20 AM Firelight Way West Westbound east of Coalbanks Blvd at park entrance
- #5 7:22 AM Moonlight Blvd West Southbound north of Miners at alley
- #6 7:25 AM Twinriver Lane West Northbound at alley
- #7 7:27 AM Twin River Link Northbound at Mailbox
- #8 7:29 AM Keystone Road West Northbound at Keystone Chase intersection
- #9 7:32 AM Silkstone Road West Eastbound east of Coalbanks Gate at mailbox
- #10 7:34 AM Silkstone Road West Eastbound east of Silkstone Cres at alley
- #11 7:45 AM Catholic Central High School East Campus
- #12 7:45 AM Ecole St. Marys
- #13 7:45 AM St. Francis Junior High

## Monday - Thursday

#1 - 2:55 PM - Ecole St. Marys

- #2 3:05 PM St. Francis Junior High
- #3 3:12 PM Catholic Central High School East Campus
- #4 3:25 PM Metis Tr. West Northbound north of Whoop up at the concrete pad
- #5 3:27 PM Caledonia Blvd West Westbound east of Aquitania Blvd at road sign
- #6 3:31 PM Firelight Way West Southbound south of Frelight Cres at park entrance
- #7 3:32 PM Firelight Way West Westbound east of Coalbanks Blvd at park entrance
- #8 3:34 PM Moonlight Blvd West Southbound north of Miners at alley
- #9 3:37 PM Twinriver Lane West Northbound at alley
- #10 3:39 PM Twin River Link Northbound at Mailbox
- #11 3:41 PM Keystone Road West Northbound at Keystone Chase intersection
- #12 3:44 PM Silkstone Road West Eastbound east of Coalbanks Gate at mailbox
- #13 3:46 PM Silkstone Road West Eastbound east of Silkstone Cres at alley

## **Friday Early Out**

- #1 12:20 PM Ecole St. Marys
- #2 12:30 PM St. Francis Junior High
- #3 12:37 PM Catholic Central High School East Campus
- #4 12:50 PM Metis Tr. West Northbound north of Whoop up at the concrete pad
- #5 12:52 PM Caledonia Blvd West Westbound east of Aquitania Blvd at road sign
- #6 12:56 PM Firelight Way West Southbound south of Frelight Cres at park entrance
- #7 12:57 PM Firelight Way West Westbound east of Coalbanks Blvd at park entrance
- #8 12:59 PM Moonlight Blvd West Southbound north of Miners at alley
- #9 1:02 PM Twinriver Lane West Northbound at alley
- #10 1:04 PM Twin River Link Northbound at Mailbox
- #11 1:06 PM Keystone Road West Northbound at Keystone Chase intersection
- #12 1:09 PM Silkstone Road West Eastbound east of Coalbanks Gate at mailbox
- #13 1:11 PM Silkstone Road West Eastbound east of Silkstone Cres at alley