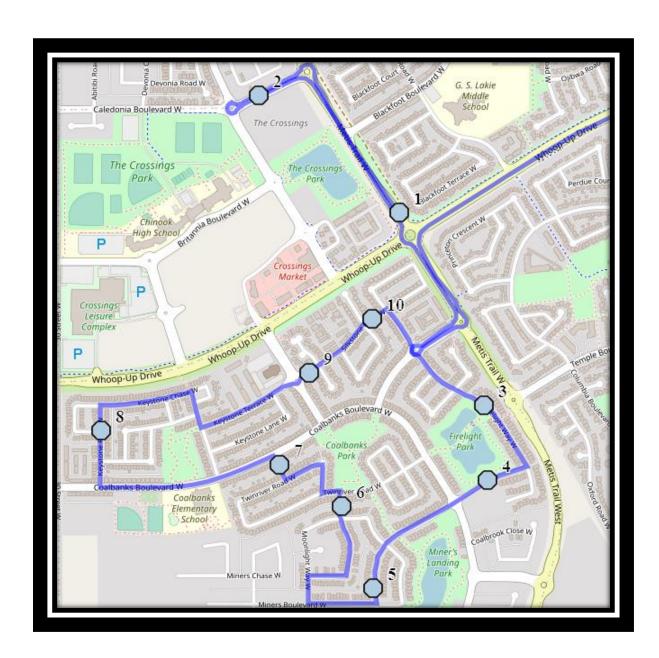

#### Monday - Friday

- #1 7:12 AM Metis Tr. West Northbound north of Whoop up at the concrete pad
- #2 7:14 AM Caledonia Blvd West Westbound east of Aquitania Blvd at road sign
- #3 7:18 AM Firelight Way West Southbound south of Frelight Cres at park entrance
- #4 7:20 AM Firelight Way West Westbound east of Coalbanks Blvd at park entrance
- #5 7:22 AM Moonlight Blvd West Southbound north of Miners at alley
- #6 7:25 AM Twinriver Lane West Northbound at alley
- #7 7:27 AM Twin River Link Northbound at Mailbox
- #8 7:29 AM Keystone Road West Northbound at Keystone Chase intersection
- #9 7:32 AM Silkstone Road West Eastbound east of Coalbanks Gate at mailbox
- #10 7:34 AM Silkstone Road West Eastbound east of Silkstone Cres at alley
- #11 7:45 AM Catholic Central High School East Campus
- #12 7:45 AM Ecole St. Marys
- #13 7:45 AM St. Francis Junior High

## Monday - Thursday

#1 - 2:55 PM - Ecole St. Marys

- #2 3:05 PM St. Francis Junior High
- #3 3:12 PM Catholic Central High School East Campus
- #4 3:25 PM Metis Tr. West Northbound north of Whoop up at the concrete pad
- #5 3:27 PM Caledonia Blvd West Westbound east of Aquitania Blvd at road sign
- #6 3:31 PM Firelight Way West Southbound south of Frelight Cres at park entrance
- #7 3:32 PM Firelight Way West Westbound east of Coalbanks Blvd at park entrance
- #8 3:34 PM Moonlight Blvd West Southbound north of Miners at alley
- #9 3:37 PM Twinriver Lane West Northbound at alley
- #10 3:39 PM Twin River Link Northbound at Mailbox
- #11 3:41 PM Keystone Road West Northbound at Keystone Chase intersection
- #12 3:44 PM Silkstone Road West Eastbound east of Coalbanks Gate at mailbox
- #13 3:46 PM Silkstone Road West Eastbound east of Silkstone Cres at alley

## **Friday Early Out**

- #1 12:20 PM Ecole St. Marys
- #2 12:30 PM St. Francis Junior High
- #3 12:37 PM Catholic Central High School East Campus
- #4 12:50 PM Metis Tr. West Northbound north of Whoop up at the concrete pad
- #5 12:52 PM Caledonia Blvd West Westbound east of Aquitania Blvd at road sign
- #6 12:56 PM Firelight Way West Southbound south of Frelight Cres at park entrance
- #7 12:57 PM Firelight Way West Westbound east of Coalbanks Blvd at park entrance
- #8 12:59 PM Moonlight Blvd West Southbound north of Miners at alley
- #9 1:02 PM Twinriver Lane West Northbound at alley
- #10 1:04 PM Twin River Link Northbound at Mailbox
- #11 1:06 PM Keystone Road West Northbound at Keystone Chase intersection
- #12 1:09 PM Silkstone Road West Eastbound east of Coalbanks Gate at mailbox
- #13 1:11 PM Silkstone Road West Eastbound east of Silkstone Cres at alley