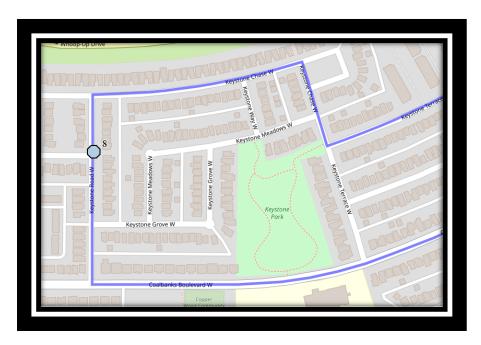

#### Monday - Friday

- #1 7:12 AM Metis Tr. West Northbound north of Whoop up at the concrete pad
- #2 7:14 AM Caledonia Blvd West Westbound east of Aquitania Blvd at road sign
- #3 7:18 AM Firelight Way West Southbound south of Frelight Cres at park entrance
- #4 7:20 AM Firelight Way West Westbound east of Coalbanks Blvd at park entrance
- #5 7:22 AM Moonlight Blvd West Southbound north of Miners at alley
- #6 7:25 AM Twinriver Lane West Northbound at alley
- #7 7:27 AM Twin River Link Northbound at Mailbox
- #8 7:29 AM Keystone Road West Northbound at Keystone Chase intersection
- #9 7:32 AM Silkstone Road West Eastbound east of Coalbanks Gate at mailbox
- #10 7:34 AM Silkstone Road West Eastbound east of Silkstone Cres at alley
- #11 7:45 AM Catholic Central High School East Campus
- #12 7:45 AM Ecole St. Marys
- #13 7:45 AM St. Francis Junior High

## Monday - Thursday

#1 - 2:55 PM - Ecole St. Marys

- #2 3:05 PM St. Francis Junior High
- #3 3:12 PM Catholic Central High School East Campus
- #4 3:25 PM Metis Tr. West Northbound north of Whoop up at the concrete pad
- #5 3:27 PM Caledonia Blvd West Westbound east of Aquitania Blvd at road sign
- #6 3:31 PM Firelight Way West Southbound south of Frelight Cres at park entrance
- #7 3:32 PM Firelight Way West Westbound east of Coalbanks Blvd at park entrance
- #8 3:34 PM Moonlight Blvd West Southbound north of Miners at alley
- #9 3:37 PM Twinriver Lane West Northbound at alley
- #10 3:39 PM Twin River Link Northbound at Mailbox
- #11 3:41 PM Keystone Road West Northbound at Keystone Chase intersection
- #12 3:44 PM Silkstone Road West Eastbound east of Coalbanks Gate at mailbox
- #13 3:46 PM Silkstone Road West Eastbound east of Silkstone Cres at alley

## **Friday Early Out**

- #1 12:20 PM Ecole St. Marys
- #2 12:30 PM St. Francis Junior High
- #3 12:37 PM Catholic Central High School East Campus
- #4 12:50 PM Metis Tr. West Northbound north of Whoop up at the concrete pad
- #5 12:52 PM Caledonia Blvd West Westbound east of Aquitania Blvd at road sign
- #6 12:56 PM Firelight Way West Southbound south of Frelight Cres at park entrance
- #7 12:57 PM Firelight Way West Westbound east of Coalbanks Blvd at park entrance
- #8 12:59 PM Moonlight Blvd West Southbound north of Miners at alley
- #9 1:02 PM Twinriver Lane West Northbound at alley
- #10 1:04 PM Twin River Link Northbound at Mailbox
- #11 1:06 PM Keystone Road West Northbound at Keystone Chase intersection
- #12 1:09 PM Silkstone Road West Eastbound east of Coalbanks Gate at mailbox
- #13 1:11 PM Silkstone Road West Eastbound east of Silkstone Cres at alley