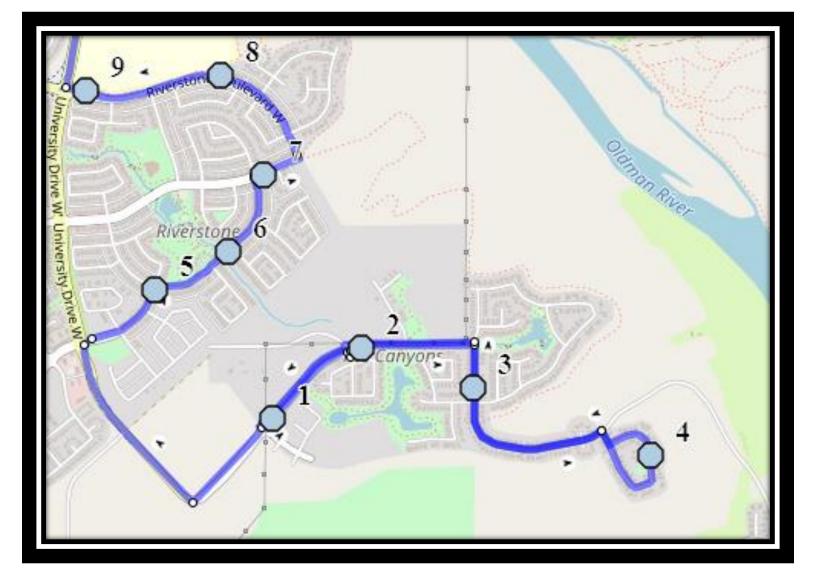

#### Monday - Friday

- #1 7:13 AM Canyon Parkway West Eastbound east of Canyon Ridge at second lamp post
- #2 7:14 AM Canyon Parkway West Eastbound east of Canyon Estates Lane power boxes
- #3 7:16 AM Canyon Blvd West Southbound north of Canyon Landing at power boxes
- #4 7:19 AM Canyon Close West Northbound south of the cul-de-sac at power boxes
- #5 7:26 AM Riverglen Link W Northbound south of Riverpark Blvd at utilities box
- #6 7:28 AM Riverpark Blvd West Northbound south of Riverine Lane
- #7 7:30 AM Grand River Blvd West Eastbound east of Riverpark Blvd at alley
- #8 7:33 AM Riverstone Blvd West Westbound west of Riverview Cres at Pathway
- #9 7:35 AM Riverstone Blvd West Westbound -west of Riverwood Mnr at the second lamp post
- #10 7:45 AM Catholic Central High School East Campus
- #11 7:45 AM St. Francis Junior High
- #12 7:45 AM Ecole St. Marys