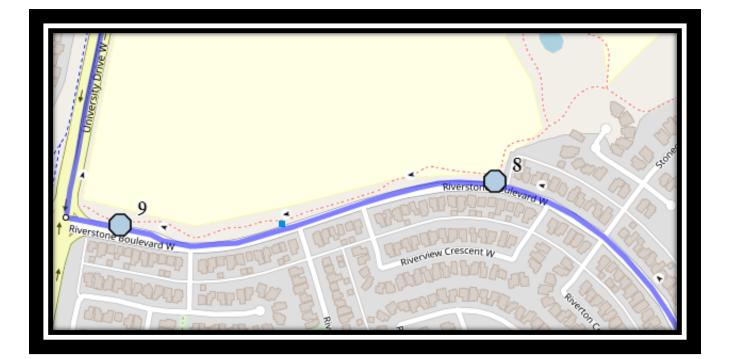

#### Monday - Friday

- #1 7:13 AM Canyon Parkway West Eastbound east of Canyon Ridge at second lamp post
- #2 7:14 AM Canyon Parkway West Eastbound east of Canyon Estates Lane power boxes
- #3 7:16 AM Canyon Blvd West Southbound north of Canyon Landing at power boxes
- #4 7:19 AM Canyon Close West Northbound south of the cul-de-sac at power boxes
- #5 7:26 AM Riverglen Link W Northbound south of Riverpark Blvd at utilities box
- #6 7:28 AM Riverpark Blvd West Northbound south of Riverine Lane
- #7 7:30 AM Grand River Blvd West Eastbound east of Riverpark Blvd at alley
- #8 7:33 AM Riverstone Blvd West Westbound west of Riverview Cres at Pathway
- #9 7:35 AM Riverstone Blvd West Westbound -west of Riverwood Mnr at the second lamp post
- #10 7:45 AM Catholic Central High School East Campus
- #11 7:45 AM St. Francis Junior High
- #12 7:45 AM Ecole St. Marys