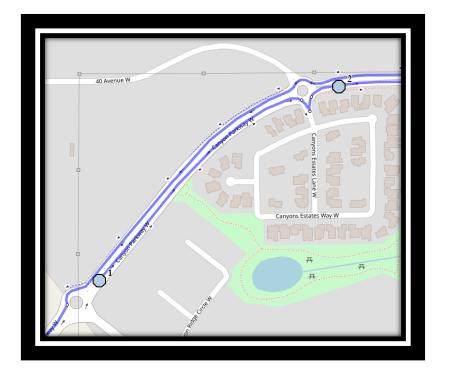

#### Monday - Friday

- #1 7:13 AM Canyon Parkway West Eastbound east of Canyon Ridge at second lamp post
- #2 7:14 AM Canyon Parkway West Eastbound east of Canyon Estates Lane power boxes
- #3 7:16 AM Canyon Blvd West Southbound north of Canyon Landing at power boxes
- #4 7:19 AM Canyon Close West Northbound south of the cul-de-sac at power boxes
- #5 7:26 AM Riverglen Link W Northbound south of Riverpark Blvd at utilities box
- #6 7:28 AM Riverpark Blvd West Northbound south of Riverine Lane
- #7 7:30 AM Grand River Blvd West Eastbound east of Riverpark Blvd at alley
- #8 7:33 AM Riverstone Blvd West Westbound west of Riverview Cres at Pathway
- #9 7:35 AM Riverstone Blvd West Westbound -west of Riverwood Mnr at the second lamp post
- #10 7:45 AM Catholic Central High School East Campus
- #11 7:45 AM St. Francis Junior High
- #12 7:45 AM Ecole St. Marys