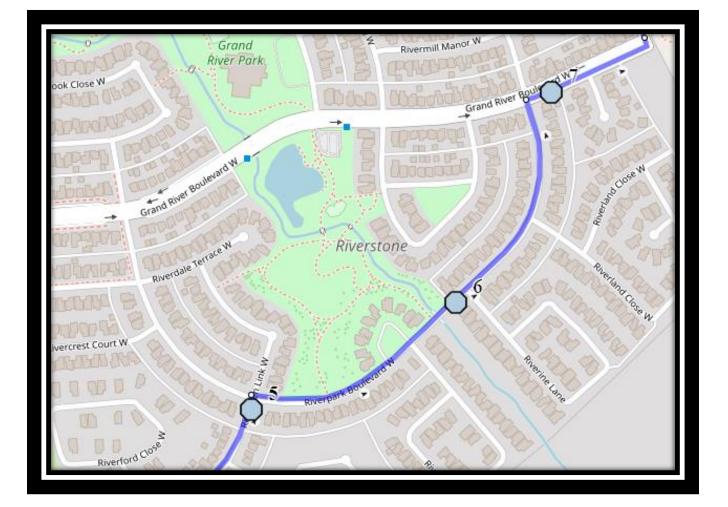

#### Monday - Friday

- #1 7:13 AM Canyon Parkway West Eastbound east of Canyon Ridge at second lamp post
- #2 7:14 AM Canyon Parkway West Eastbound east of Canyon Estates Lane power boxes
- #3 7:16 AM Canyon Blvd West Southbound north of Canyon Landing at power boxes
- #4 7:19 AM Canyon Close West Northbound south of the cul-de-sac at power boxes
- #5 7:26 AM Riverglen Link W Northbound south of Riverpark Blvd at utilities box
- #6 7:28 AM Riverpark Blvd West Northbound south of Riverine Lane
- #7 7:30 AM Grand River Blvd West Eastbound east of Riverpark Blvd at alley
- #8 7:33 AM Riverstone Blvd West Westbound west of Riverview Cres at Pathway
- #9 7:35 AM Riverstone Blvd West Westbound -west of Riverwood Mnr at the second lamp post
- #10 7:45 AM Catholic Central High School East Campus
- #11 7:45 AM St. Francis Junior High
- #12 7:45 AM Ecole St. Marys