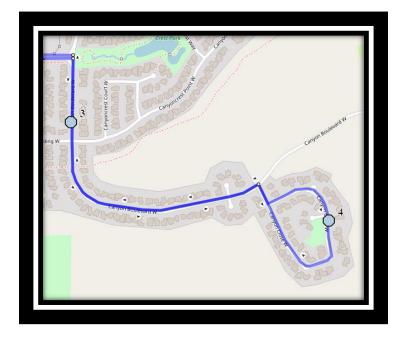

#### Monday - Friday

- #1 7:13 AM Canyon Parkway West Eastbound east of Canyon Ridge at second lamp post
- #2 7:14 AM Canyon Parkway West Eastbound east of Canyon Estates Lane power boxes
- #3 7:16 AM Canyon Blvd West Southbound north of Canyon Landing at power boxes
- #4 7:19 AM Canyon Close West Northbound south of the cul-de-sac at power boxes
- #5 7:26 AM Riverglen Link W Northbound south of Riverpark Blvd at utilities box
- #6 7:28 AM Riverpark Blvd West Northbound south of Riverine Lane
- #7 7:30 AM Grand River Blvd West Eastbound east of Riverpark Blvd at alley
- #8 7:33 AM Riverstone Blvd West Westbound west of Riverview Cres at Pathway
- #9 7:35 AM Riverstone Blvd West Westbound -west of Riverwood Mnr at the second lamp post
- #10 7:45 AM Catholic Central High School East Campus
- #11 7:45 AM St. Francis Junior High
- #12 7:45 AM Ecole St. Marys