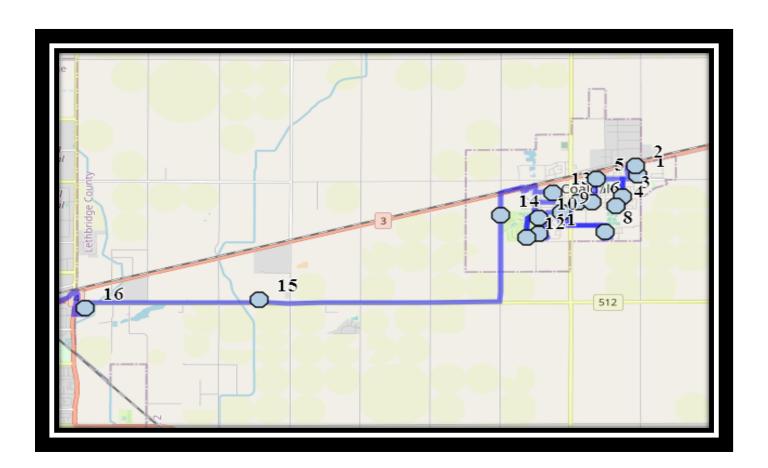

#### Monday – Friday

#1 - 6:50 AM - 9 Street Northbound - Power Boxes

#2 - 6:51 AM - 19B Ave Westbound - Power Box

#3 - 6:54 AM - 11 Street Southbound - Jennie Emery Elementary School

#4 - 6:56 AM - 11a Street Southbound - Alley

#5 - 6:59 AM - 20 Ave - east of 15 Street intersection

#6 - 7:00 AM - 23 Ave Westbound - School Zone End Sign

#7 - 7:02 AM - 23 Ave Westbound - Alley

#8 - 7:06 AM - 13 St Coaldale - between 30 Ave and 31 Ave

#9 - 7:12 AM - Aspen Dr West of Elm Drive

#10 - 7:13 AM - 23 Street Southbound - Mailboxes

#11 - 7:15 AM - 23 Street Southbound - Power Boxes

#12 - 7:19 AM - Fairway Drive Westbound - Lamp Post

#13 - 7:23 AM - 22 Street Northbound - Fire Hydrant

#14 - 7:28 AM - 2402 30 Street

#15 - 7:35 AM - 210034 512 Hwy

#16 - 7:39 AM - 204 44 St South

#17 - 7:45 AM - Catholic Central High School East Campus

#18 - 7:45 AM - St. Francis Junior High

#19 - 7:45 AM - Ecole St. Marys