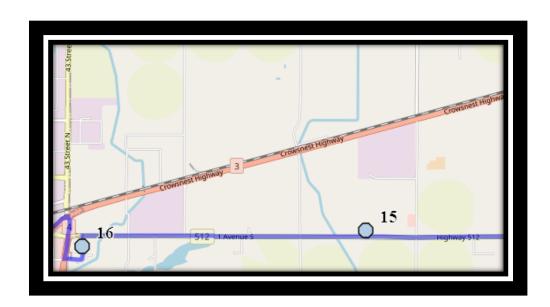

#14 - 7:28 AM - 2402 30 Street

#15 - 7:35 AM - 210034 512 Hwy

#16 - 7:39 AM - 204 44 St South

#17 - 7:45 AM - Catholic Central High School East Campus

#18 - 7:45 AM - St. Francis Junior High

#19 - 7:45 AM - Ecole St. Marys