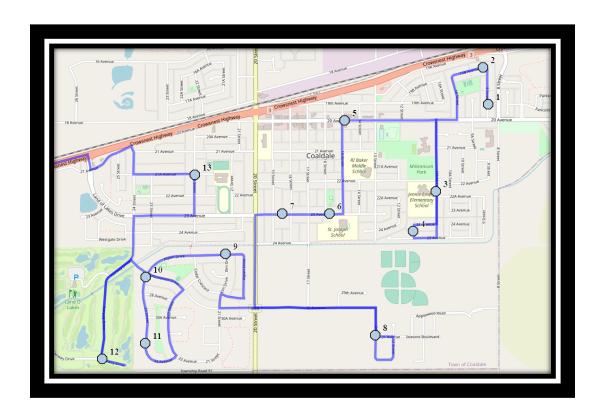

#### Monday – Friday

#1 - 6:50 AM - 9 Street Northbound - Power Boxes

#2 - 6:51 AM - 19B Ave Westbound - Power Box

#3 - 6:54 AM - 11 Street Southbound - Jennie Emery Elementary School

#4 - 6:56 AM - 11a Street Southbound - Alley

#5 - 6:59 AM - 20 Ave - east of 15 Street intersection

#6 - 7:00 AM - 23 Ave Westbound - School Zone End Sign

#7 - 7:02 AM - 23 Ave Westbound - Alley

#8 - 7:06 AM - 13 St Coaldale - between 30 Ave and 31 Ave

#9 - 7:12 AM - Aspen Dr West of Elm Drive

#10 - 7:13 AM - 23 Street Southbound - Mailboxes

#11 - 7:15 AM - 23 Street Southbound - Power Boxes

#12 - 7:19 AM - Fairway Drive Westbound - Lamp Post

#13 - 7:23 AM - 22 Street Northbound - Fire Hydrant