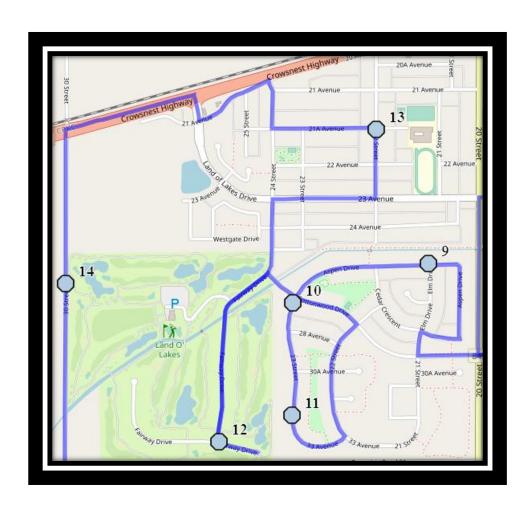

#9 - 7:12 AM - Aspen Dr West of Elm Drive

#10 - 7:13 AM - 23 Street Southbound - Mailboxes

#11 - 7:15 AM - 23 Street Southbound - Power Boxes

#12 - 7:19 AM - Fairway Drive Westbound - Lamp Post

#13 - 7:23 AM - 22 Street Northbound - Fire Hydrant

#14 - 7:28 AM - 2402 30 Street

#15 - 7:35 AM - 210034 512 Hwy

#16 - 7:39 AM - 204 44 St South

#17 - 7:45 AM - Catholic Central High School East Campus

#18 - 7:45 AM - St. Francis Junior High

#19 - 7:45 AM - Ecole St. Marys