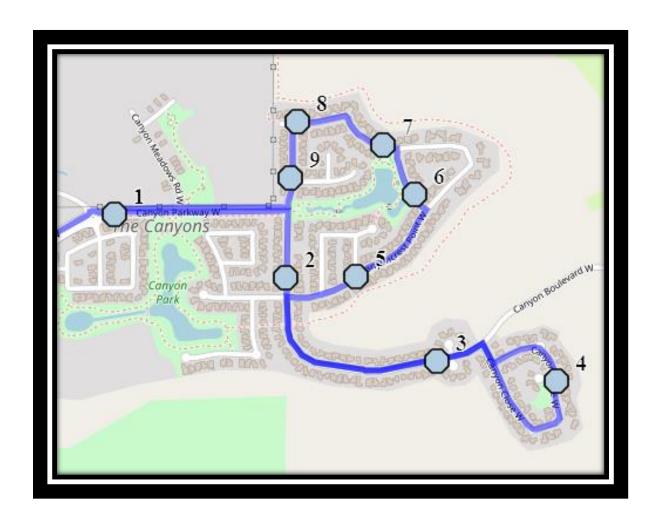

### Monday - Friday

- #1 7:23 AM Canyon Parkway West Eastbound east of Canyon Estates Lane power boxes
- #2 7:26 AM Canyon Blvd West Southbound north of Canyon Landing at power boxes
- #3 7:28 AM Canyon Blvd West Eastbound west of Canyon Terrance at mailboxes
- #4 7:29 AM Canyon Close West Northbound south of the cul-de-sac at power boxes
- #5 7:32 AM Canyoncrest Court West Northbound at Canyoncrest Crt sign post (SW)
- #6 7:33 AM Canyoncrest Way West Northbound at south lamp post
- #7 7:35 AM Canyoncrest Point West Westbound west of Canyoncrest way after second driveway
- #8 7:36 AM Canyoncrest Point W Westbound east of Canyon Blvd at power box
- #9 7:37 AM Canyon Blvd West Southbound at Canyon Cove beside power box
- #10 7:55 AM Catholic Central High School West Campus
- #11 7:55 AM Chinook High School

### Monday - Thursday

- #1 2:50 PM Catholic Central High School West Campus
- #2 2:57 PM Chinook High School
- #3 3:11 PM Canyon Parkway West Eastbound east of Canyon Estates Lane power boxes
- #4 3:13 PM Canyon Blvd West Southbound north of Canyon Landing at power boxes
- #5 3:15 PM Canyon Blvd West Eastbound west of Canyon Terrance at mailboxes
- #6 3:16 PM Canyon Close West Northbound south of the cul-de-sac at power boxes
- #7 3:19 PM Canyoncrest Court West Northbound at Canyoncrest Crt sign post (SW)
- #8 3:20 PM Canyoncrest Way West Northbound at south lamp post
- #9 3:21 PM Canyoncrest Point West Westbound west of Canyoncrest way after second driveway
- #10 3:22 PM Canyoncrest Point W Westbound east of Canyon Blvd at power box
- #11 3:23 PM Canyon Blvd West Southbound at Canyon Cove beside power box

#### **Friday Early Out**

- #1 12:30 PM Catholic Central High School West Campus
- #2 12:37 PM Chinook High School
- #3 12:51 PM Canyon Parkway West Eastbound east of Canyon Estates Lane power boxes
- #4 12:53 PM Canyon Blvd West Southbound north of Canyon Landing at power boxes
- #5 12:55 PM Canyon Blvd West Eastbound west of Canyon Terrance at mailboxes
- #6 12:56 PM Canyon Close West Northbound south of the cul-de-sac at power boxes
- #7 12:59 PM Canyoncrest Court West Northbound at Canyoncrest Crt sign post (SW)
- #8 1:00 PM Canyoncrest Way West Northbound at south lamp post
- #9 1:01 PM Canyoncrest Point West Westbound west of Canyoncrest way after second driveway
- #10 1:02 PM Canyoncrest Point W Westbound east of Canyon Blvd at power box
- #11 1:03 PM Canyon Blvd West Southbound at Canyon Cove beside power box