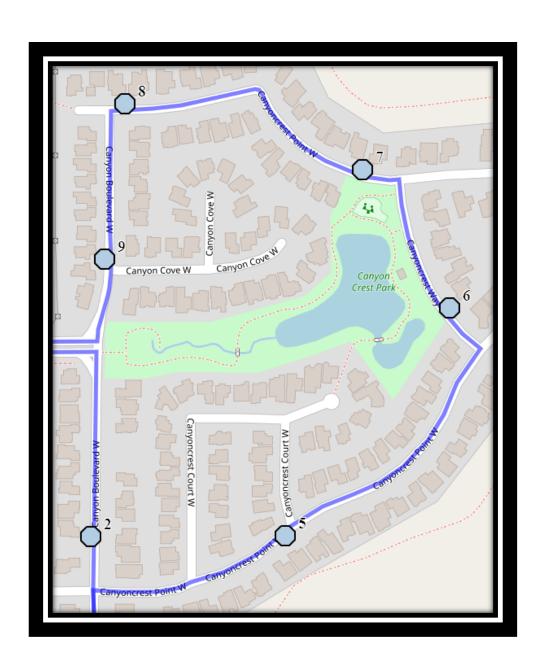

### Monday - Friday

- #1 7:23 AM Canyon Parkway West Eastbound east of Canyon Estates Lane power boxes
- #2 7:26 AM Canyon Blvd West Southbound north of Canyon Landing at power boxes
- #3 7:28 AM Canyon Blvd West Eastbound west of Canyon Terrance at mailboxes
- #4 7:29 AM Canyon Close West Northbound south of the cul-de-sac at power boxes
- #5 7:32 AM Canyoncrest Court West Northbound at Canyoncrest Crt sign post (SW)
- #6 7:33 AM Canyoncrest Way West Northbound at south lamp post
- #7 7:35 AM Canyoncrest Point West Westbound west of Canyoncrest way after second driveway
- #8 7:36 AM Canyoncrest Point W Westbound east of Canyon Blvd at power box
- #9 7:37 AM Canyon Blvd West Southbound at Canyon Cove beside power box
- #10 7:55 AM Catholic Central High School West Campus
- #11 7:55 AM Chinook High School

### Monday - Thursday

- #1 2:50 PM Catholic Central High School West Campus
- #2 2:57 PM Chinook High School
- #3 3:11 PM Canyon Parkway West Eastbound east of Canyon Estates Lane power boxes
- #4 3:13 PM Canyon Blvd West Southbound north of Canyon Landing at power boxes
- #5 3:15 PM Canyon Blvd West Eastbound west of Canyon Terrance at mailboxes
- #6 3:16 PM Canyon Close West Northbound south of the cul-de-sac at power boxes
- #7 3:19 PM Canyoncrest Court West Northbound at Canyoncrest Crt sign post (SW)
- #8 3:20 PM Canyoncrest Way West Northbound at south lamp post
- #9 3:21 PM Canyoncrest Point West Westbound west of Canyoncrest way after second driveway
- #10 3:22 PM Canyoncrest Point W Westbound east of Canyon Blvd at power box
- #11 3:23 PM Canyon Blvd West Southbound at Canyon Cove beside power box

#### **Friday Early Out**

- #1 12:30 PM Catholic Central High School West Campus
- #2 12:37 PM Chinook High School
- #3 12:51 PM Canyon Parkway West Eastbound east of Canyon Estates Lane power boxes
- #4 12:53 PM Canyon Blvd West Southbound north of Canyon Landing at power boxes
- #5 12:55 PM Canyon Blvd West Eastbound west of Canyon Terrance at mailboxes
- #6 12:56 PM Canyon Close West Northbound south of the cul-de-sac at power boxes
- #7 12:59 PM Canyoncrest Court West Northbound at Canyoncrest Crt sign post (SW)
- #8 1:00 PM Canyoncrest Way West Northbound at south lamp post
- #9 1:01 PM Canyoncrest Point West Westbound west of Canyoncrest way after second driveway
- #10 1:02 PM Canyoncrest Point W Westbound east of Canyon Blvd at power box
- #11 1:03 PM Canyon Blvd West Southbound at Canyon Cove beside power box