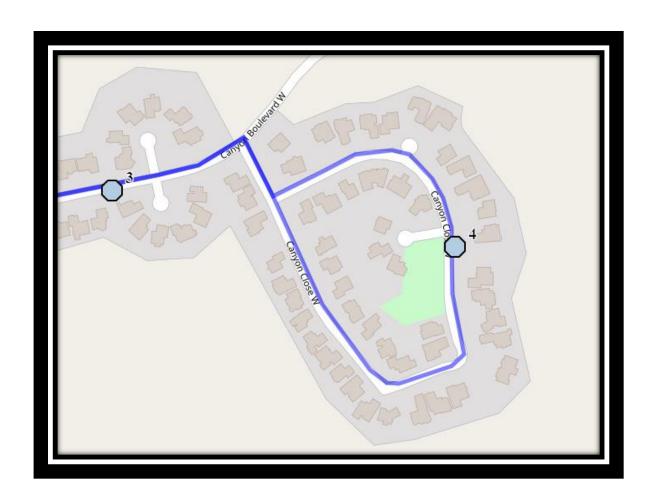

### Monday - Friday

- #1 7:23 AM Canyon Parkway West Eastbound east of Canyon Estates Lane power boxes
- #2 7:26 AM Canyon Blvd West Southbound north of Canyon Landing at power boxes
- #3 7:28 AM Canyon Blvd West Eastbound west of Canyon Terrance at mailboxes
- #4 7:29 AM Canyon Close West Northbound south of the cul-de-sac at power boxes
- #5 7:32 AM Canyoncrest Court West Northbound at Canyoncrest Crt sign post (SW)
- #6 7:33 AM Canyoncrest Way West Northbound at south lamp post
- #7 7:35 AM Canyoncrest Point West Westbound west of Canyoncrest way after second driveway
- #8 7:36 AM Canyoncrest Point W Westbound east of Canyon Blvd at power box
- #9 7:37 AM Canyon Blvd West Southbound at Canyon Cove beside power box
- #10 7:55 AM Catholic Central High School West Campus
- #11 7:55 AM Chinook High School

### Monday - Thursday

- #1 2:50 PM Catholic Central High School West Campus
- #2 2:57 PM Chinook High School
- #3 3:11 PM Canyon Parkway West Eastbound east of Canyon Estates Lane power boxes
- #4 3:13 PM Canyon Blvd West Southbound north of Canyon Landing at power boxes
- #5 3:15 PM Canyon Blvd West Eastbound west of Canyon Terrance at mailboxes
- #6 3:16 PM Canyon Close West Northbound south of the cul-de-sac at power boxes
- #7 3:19 PM Canyoncrest Court West Northbound at Canyoncrest Crt sign post (SW)
- #8 3:20 PM Canyoncrest Way West Northbound at south lamp post
- #9 3:21 PM Canyoncrest Point West Westbound west of Canyoncrest way after second driveway
- #10 3:22 PM Canyoncrest Point W Westbound east of Canyon Blvd at power box
- #11 3:23 PM Canyon Blvd West Southbound at Canyon Cove beside power box

#### **Friday Early Out**

- #1 12:30 PM Catholic Central High School West Campus
- #2 12:37 PM Chinook High School
- #3 12:51 PM Canyon Parkway West Eastbound east of Canyon Estates Lane power boxes
- #4 12:53 PM Canyon Blvd West Southbound north of Canyon Landing at power boxes
- #5 12:55 PM Canyon Blvd West Eastbound west of Canyon Terrance at mailboxes
- #6 12:56 PM Canyon Close West Northbound south of the cul-de-sac at power boxes
- #7 12:59 PM Canyoncrest Court West Northbound at Canyoncrest Crt sign post (SW)
- #8 1:00 PM Canyoncrest Way West Northbound at south lamp post
- #9 1:01 PM Canyoncrest Point West Westbound west of Canyoncrest way after second driveway
- #10 1:02 PM Canyoncrest Point W Westbound east of Canyon Blvd at power box
- #11 1:03 PM Canyon Blvd West Southbound at Canyon Cove beside power box