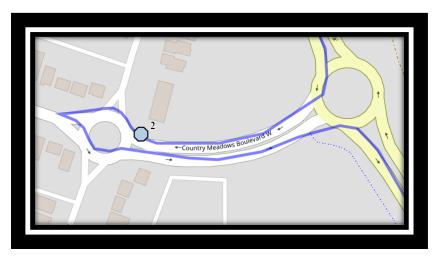

### Monday - Friday

#1 - 7:29 AM - Westside Drive W Westbound - Trailer Park Mailboxes (SE)

#2 - 7:32 AM - Country Meadows Blvd W Westbound - east of Crocus at fence

#3 - 7:35 AM - Northlander Road West - south of Northlander Bend at power boxes