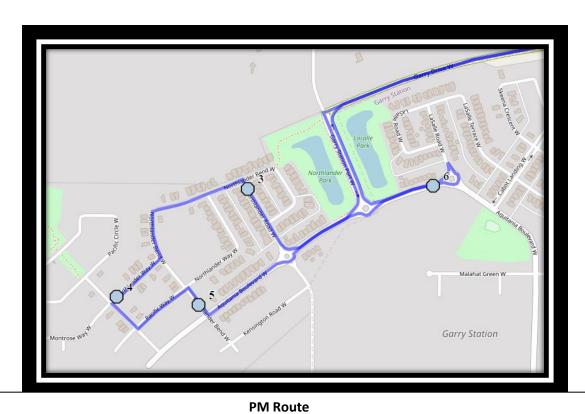

#### Monday-Tuesday-Thursday

#1 - 3:02 PM - G.S. Lakie Middle

#2 - 3:06 PM - Northlander Road West - south of Northlander Bend at power boxes

#3 - 3:07 PM - Northlander Lane West Westbound - east of Pacific at the corner

#4 - 3:08 PM - Northlander Bend West Southbound - north of Aquitania at alley

#5 - 3:10 PM - Aquitania Blvd W Eastbound - west of traffic circle

#6 - 3:13 PM - Country Meadows Blvd W Westbound - east of Crocus at fence

#7 - 3:17 PM - Westside Drive W Westbound - Trailer Park Mailboxes (W)

REVISED: August 15<sup>th</sup>, 2023 EFFECTIVE: September 5<sup>th</sup>, 2023