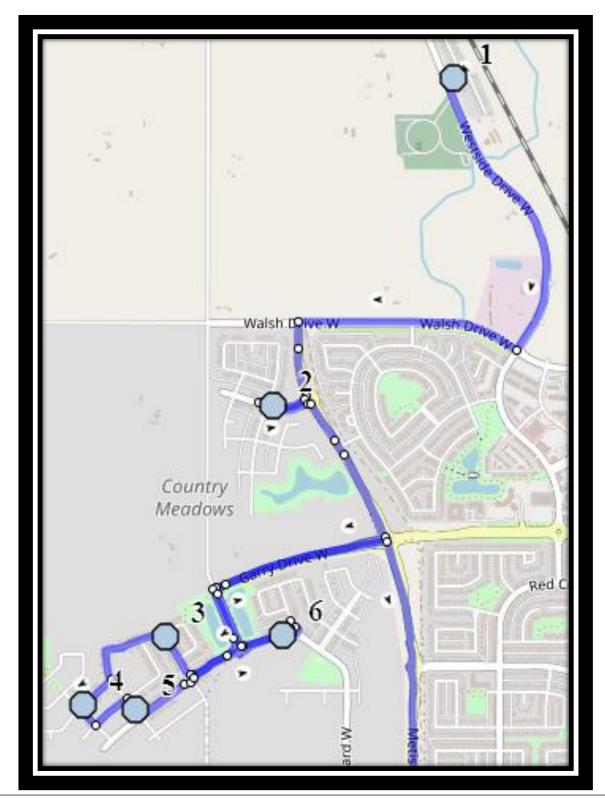

### Monday - Friday

#1 - 7:29 AM - Westside Drive W Westbound - Trailer Park Mailboxes (SE)

#2 - 7:32 AM - Country Meadows Blvd W Westbound - east of Crocus at fence

#3 - 7:35 AM - Northlander Road West - south of Northlander Bend at power boxes

#4 - 7:36 AM - Northlander Lane West Westbound - east of Pacific at the corner

#5 - 7:37 AM - Northlander Bend West Southbound - north of Aquitania at alley

#6 - 7:39 AM - Aquitania Blvd W Eastbound - west of traffic circle

#7 - 7:45 AM - G.S. Lakie Middle