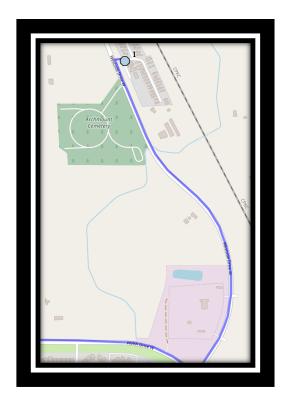

### Monday - Friday

#1 - 7:29 AM - Westside Drive W Westbound - Trailer Park Mailboxes (SE)

#2 - 7:32 AM - Country Meadows Blvd W Westbound - east of Crocus at fence

#3 - 7:35 AM - Northlander Road West - south of Northlander Bend at power boxes