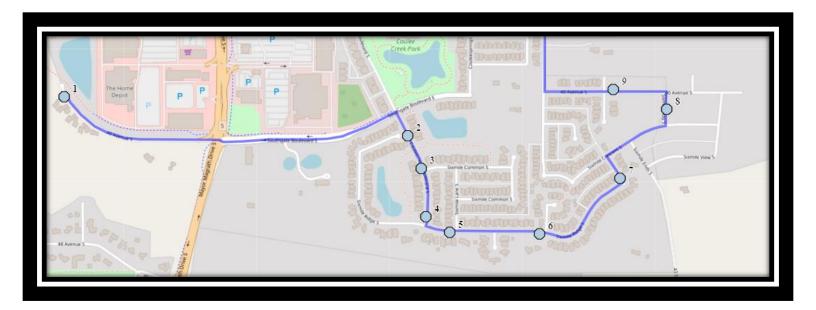

#### Monday – Friday

- #1 7:13 AM 40 Ave S, southbound after run around
- #2 7:15 AM Sixmile Road South Southbound south of Southgate Blvd at mailboxes
- #3 7:16 AM Sixmile Road South Southbound at Sixmile Common beside fire hydrant
- #4 7:17 AM Sixmile Road South Southbound north of Sixmile Ridge at lamp post
- #5 7:18 AM Sixmile Ridge South Eastbound at Sixmile Ln beside power boxes
- #6 7:21 AM Sixmile Ridges South Eastbound west of intersection with Sixmile cove
- #7 7:22 AM Sixmile Ridge South Northbound south of Sixmile Cres at Walkway
- #8 7:24 AM Sixmile Way South Northbound south of 40 Ave at alley
- #9 7:26 AM 40 Ave South Westbound east of Sixmile PI at corner
- #10 7:32 AM 16 Ave South Westbound east of 26 St S at edge of car lot
- #11 7:40 AM Lethbridge Collegiate Institute

#### **Monday – Thursday**

- #1 2:52 PM Lethbridge Collegiate Institute
- #2 3:07 PM 16 Ave South Westbound east of 26 St S at edge of car lot
- #3 3:14 PM 40 Ave S, southbound after run around
- #4 3:16 PM Sixmile Road South Southbound south of Southgate Blvd at mailboxes
- #5 3:17 PM Sixmile Road South Southbound at Sixmile Common beside fire hydrant
- #6 3:18 PM Sixmile Road South Southbound north of Sixmile Ridge at lamp post
- #7 3:19 PM Sixmile Ridge South Eastbound at Sixmile Ln beside power boxes
- #8 3:22 PM Sixmile Ridges South Eastbound west of intersection with Sixmile cove
- #9 3:23 PM Sixmile Ridge South Northbound south of Sixmile Cres at Walkway
- #10 3:26 PM Sixmile Way South Northbound south of 40 Ave at alley
- #11 3:28 PM 40 Ave South Westbound east of Sixmile PI at corner

## **Friday Early Out**

- #1 12:47 PM Lethbridge Collegiate Institute
- #2 1:02 PM 16 Ave South Westbound east of 26 St S at edge of car lot
- #3 1:09 PM 40 Ave S, southbound after run around
- #4 1:11 PM Sixmile Road South Southbound south of Southgate Blvd at mailboxes
- #5 1:12 PM Sixmile Road South Southbound at Sixmile Common beside fire hydrant
- #6 1:13 PM Sixmile Road South Southbound north of Sixmile Ridge at lamp post
- #7 1:14 PM Sixmile Ridge South Eastbound at Sixmile Ln beside power boxes
- #8 1:17 PM Sixmile Ridges South Eastbound west of intersection with Sixmile cove
- #9 1:18 PM Sixmile Ridge South Northbound south of Sixmile Cres at Walkway
- #10 1:21 PM Sixmile Way South Northbound south of 40 Ave at alley
- #11 1:23 PM 40 Ave South Westbound east of Sixmile PI at corner