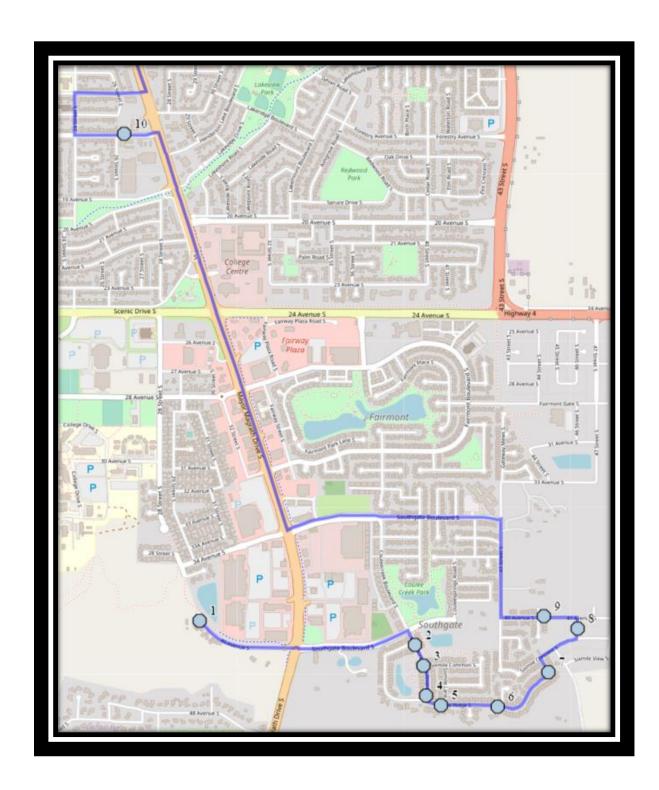

#### Monday – Friday

- #1 7:13 AM 40 Ave S, southbound after run around
- #2 7:15 AM Sixmile Road South Southbound south of Southgate Blvd at mailboxes
- #3 7:16 AM Sixmile Road South Southbound at Sixmile Common beside fire hydrant
- #4 7:17 AM Sixmile Road South Southbound north of Sixmile Ridge at lamp post
- #5 7:18 AM Sixmile Ridge South Eastbound at Sixmile Ln beside power boxes
- #6 7:21 AM Sixmile Ridges South Eastbound west of intersection with Sixmile cove
- #7 7:22 AM Sixmile Ridge South Northbound south of Sixmile Cres at Walkway
- #8 7:24 AM Sixmile Way South Northbound south of 40 Ave at alley
- #9 7:26 AM 40 Ave South Westbound east of Sixmile PI at corner
- #10 7:32 AM 16 Ave South Westbound east of 26 St S at edge of car lot
- #11 7:40 AM Lethbridge Collegiate Institute

#### **Monday – Thursday**

- #1 2:52 PM Lethbridge Collegiate Institute
- #2 3:07 PM 16 Ave South Westbound east of 26 St S at edge of car lot
- #3 3:14 PM 40 Ave S, southbound after run around
- #4 3:16 PM Sixmile Road South Southbound south of Southgate Blvd at mailboxes
- #5 3:17 PM Sixmile Road South Southbound at Sixmile Common beside fire hydrant
- #6 3:18 PM Sixmile Road South Southbound north of Sixmile Ridge at lamp post
- #7 3:19 PM Sixmile Ridge South Eastbound at Sixmile Ln beside power boxes
- #8 3:22 PM Sixmile Ridges South Eastbound west of intersection with Sixmile cove
- #9 3:23 PM Sixmile Ridge South Northbound south of Sixmile Cres at Walkway
- #10 3:26 PM Sixmile Way South Northbound south of 40 Ave at alley
- #11 3:28 PM 40 Ave South Westbound east of Sixmile PI at corner

## **Friday Early Out**

- #1 12:47 PM Lethbridge Collegiate Institute
- #2 1:02 PM 16 Ave South Westbound east of 26 St S at edge of car lot
- #3 1:09 PM 40 Ave S, southbound after run around
- #4 1:11 PM Sixmile Road South Southbound south of Southgate Blvd at mailboxes
- #5 1:12 PM Sixmile Road South Southbound at Sixmile Common beside fire hydrant
- #6 1:13 PM Sixmile Road South Southbound north of Sixmile Ridge at lamp post
- #7 1:14 PM Sixmile Ridge South Eastbound at Sixmile Ln beside power boxes
- #8 1:17 PM Sixmile Ridges South Eastbound west of intersection with Sixmile cove
- #9 1:18 PM Sixmile Ridge South Northbound south of Sixmile Cres at Walkway
- #10 1:21 PM Sixmile Way South Northbound south of 40 Ave at alley
- #11 1:23 PM 40 Ave South Westbound east of Sixmile PI at corner