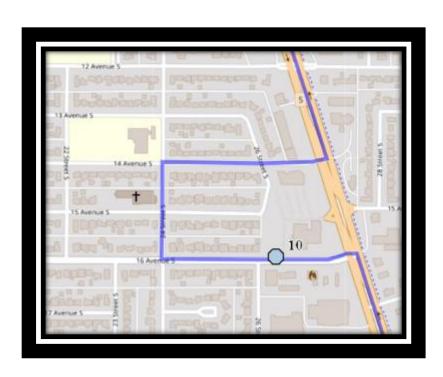

#### Monday – Friday

- #1 7:13 AM 40 Ave S, southbound after run around
- #2 7:15 AM Sixmile Road South Southbound south of Southgate Blvd at mailboxes
- #3 7:16 AM Sixmile Road South Southbound at Sixmile Common beside fire hydrant
- #4 7:17 AM Sixmile Road South Southbound north of Sixmile Ridge at lamp post
- #5 7:18 AM Sixmile Ridge South Eastbound at Sixmile Ln beside power boxes
- #6 7:21 AM Sixmile Ridges South Eastbound west of intersection with Sixmile cove
- #7 7:22 AM Sixmile Ridge South Northbound south of Sixmile Cres at Walkway
- #8 7:24 AM Sixmile Way South Northbound south of 40 Ave at alley
- #9 7:26 AM 40 Ave South Westbound east of Sixmile PI at corner
- #10 7:32 AM 16 Ave South Westbound east of 26 St S at edge of car lot
- #11 7:40 AM Lethbridge Collegiate Institute

#### **Monday – Thursday**

- #1 2:52 PM Lethbridge Collegiate Institute
- #2 3:07 PM 16 Ave South Westbound east of 26 St S at edge of car lot
- #3 3:14 PM 40 Ave S, southbound after run around
- #4 3:16 PM Sixmile Road South Southbound south of Southgate Blvd at mailboxes
- #5 3:17 PM Sixmile Road South Southbound at Sixmile Common beside fire hydrant
- #6 3:18 PM Sixmile Road South Southbound north of Sixmile Ridge at lamp post
- #7 3:19 PM Sixmile Ridge South Eastbound at Sixmile Ln beside power boxes
- #8 3:22 PM Sixmile Ridges South Eastbound west of intersection with Sixmile cove
- #9 3:23 PM Sixmile Ridge South Northbound south of Sixmile Cres at Walkway
- #10 3:26 PM Sixmile Way South Northbound south of 40 Ave at alley
- #11 3:28 PM 40 Ave South Westbound east of Sixmile PI at corner

## **Friday Early Out**

- #1 12:47 PM Lethbridge Collegiate Institute
- #2 1:02 PM 16 Ave South Westbound east of 26 St S at edge of car lot
- #3 1:09 PM 40 Ave S, southbound after run around
- #4 1:11 PM Sixmile Road South Southbound south of Southgate Blvd at mailboxes
- #5 1:12 PM Sixmile Road South Southbound at Sixmile Common beside fire hydrant
- #6 1:13 PM Sixmile Road South Southbound north of Sixmile Ridge at lamp post
- #7 1:14 PM Sixmile Ridge South Eastbound at Sixmile Ln beside power boxes
- #8 1:17 PM Sixmile Ridges South Eastbound west of intersection with Sixmile cove
- #9 1:18 PM Sixmile Ridge South Northbound south of Sixmile Cres at Walkway
- #10 1:21 PM Sixmile Way South Northbound south of 40 Ave at alley
- #11 1:23 PM 40 Ave South Westbound east of Sixmile PI at corner