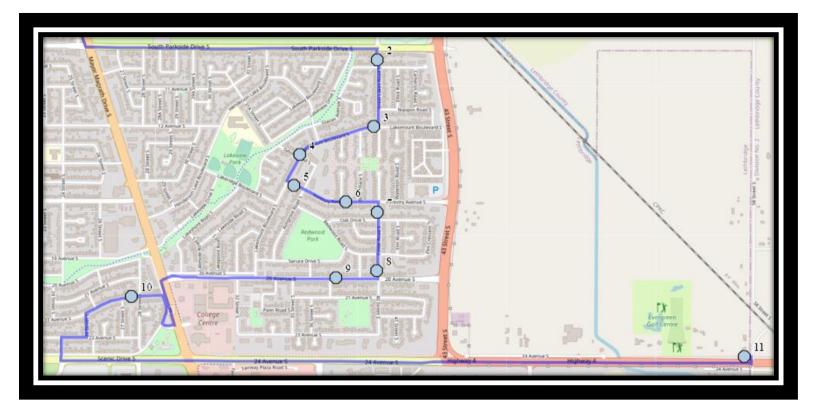

#### **PM Route**

REVISED: August 31, 2023 EFFECTIVE: September 5, 2023

### **Monday – Thursday**

#1 - 2:52 PM - Lethbridge Collegiate Institute

#2 - 3:08 PM - Great Lakes Road South Southbound - north of Glacier Dr S at corner

#3 - 3:10 PM - Lakemount Blvd South Westbound - west of Great Lakes before first driveway

#4 - 3:11 PM - Lakemount Blvd South Southbound - North of Sylvan Rd at corner

#5 - 3:14 PM - Forestry Ave South Eastbound - east of Lakemount blvd at alley

#6 - 3:16 PM - Forestry Ave South Eastbound -east of Aspen PI S at lamp post

#7 - 3:17 PM - Cedar Road South Southbound - south of Forestry Ave at alley

#8 - 3:19 PM - Cedar Road South Southbound - north of 20 Ave S south of alley

#9 - 3:22 PM - 20 Ave South Westbound - east of 37 St S

#10 - 3:26 PM - 22 Ave South Westbound - west of 28 St S at lamp post

#11 - 3:32 PM - 24 Ave South Westbound - Power Box

REVISED: August 31, 2023 EFFECTIVE: September 5, 2023