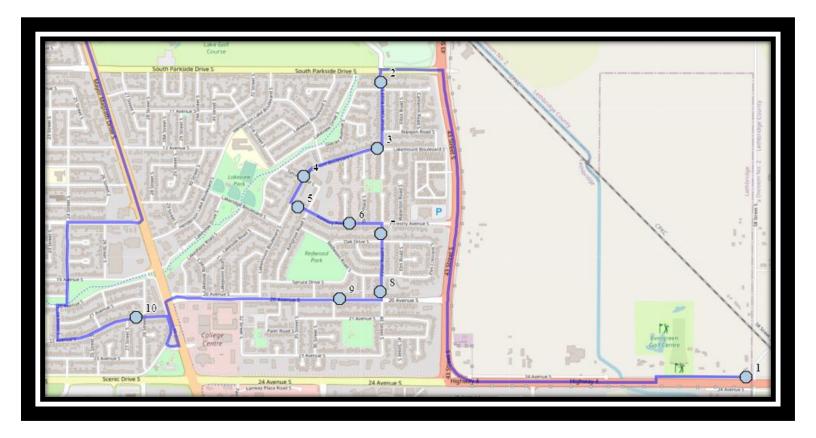

### **AM Route**

REVISED: August 31, 2023 EFFECTIVE: September 5, 2023

#### Monday – Friday

- #1 7:03 AM 24 Ave South Westbound Power Box
- #2 7:08 AM Great Lakes Road South Southbound north of Glacier Dr S at corner
- #3 7:10 AM Lakemount Blvd South Westbound west of Great Lakes before first driveway
- #4 7:12 AM Lakemount Blvd South Southbound North of Sylvan Rd at corner
- #5 7:16 AM Forestry Ave South Eastbound east of Lakemount blvd at alley
- #6 7:18 AM Forestry Ave South Eastbound -east of Aspen PI S at lamp post
- #7 7:19 AM Cedar Road South Southbound south of Forestry Ave at alley
- #8 7:21 AM Cedar Road South Southbound north of 20 Ave S south of alley
- #9 7:24 AM 20 Ave South Westbound east of 37 St S
- #10 7:31 AM 22 Ave South Westbound west of 28 St S at lamp post
- #11 7:40 AM Lethbridge Collegiate Institute