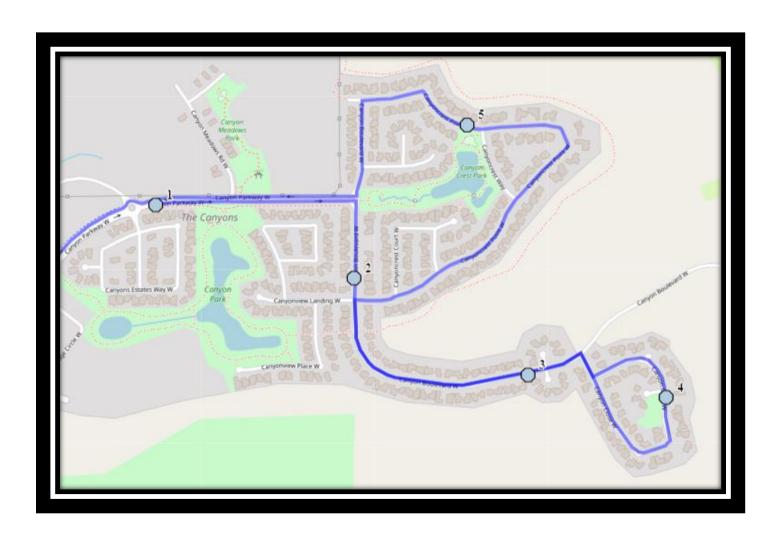

## Monday - Friday

- #1 7:20 AM Canyon Parkway West Eastbound east of Canyon Estates Lane power boxes
- #2 7:21 AM Canyon Blvd West Southbound north of Canyon Landing at power boxes
- #3 7:22 AM Canyon Blvd West Eastbound west of Canyon Terrance at mailboxes
- #4 7:23 AM Canyon Close West Northbound south of the cul-de-sac at power boxes
- #5 7:26 AM Canyoncrest Point West Westbound west of Canyoncrest way after second driveway
- #6 7:40 AM Lethbridge Collegiate Institute

#### Monday - Thursday

- #1 2:52 PM Lethbridge Collegiate Institute
- #2 3:04 PM Canyon Parkway West Eastbound east of Canyon Estates Lane power boxes
- #3 3:05 PM Canyon Blvd West Southbound north of Canyon Landing at power boxes
- #4 3:06 PM Canyon Blvd West Eastbound west of Canyon Terrance at mailboxes
- #5 3:07 PM Canyon Close West Northbound south of the cul-de-sac at power boxes
- #6 3:10 PM Canyoncrest Point West Westbound west of Canyoncrest way after second driveway

#### Friday Early Out

- #1 12:47 PM Lethbridge Collegiate Institute
- #2 12:59 PM Canyon Parkway West Eastbound east of Canyon Estates Lane power boxes
- #3 1:00 PM Canyon Blvd West Southbound north of Canyon Landing at power boxes
- #4 1:01 PM Canyon Blvd West Eastbound west of Canyon Terrance at mailboxes
- #5 1:02 PM Canyon Close West Northbound south of the cul-de-sac at power boxes
- #6 1:05 PM Canyoncrest Point West Westbound west of Canyoncrest way after second driveway