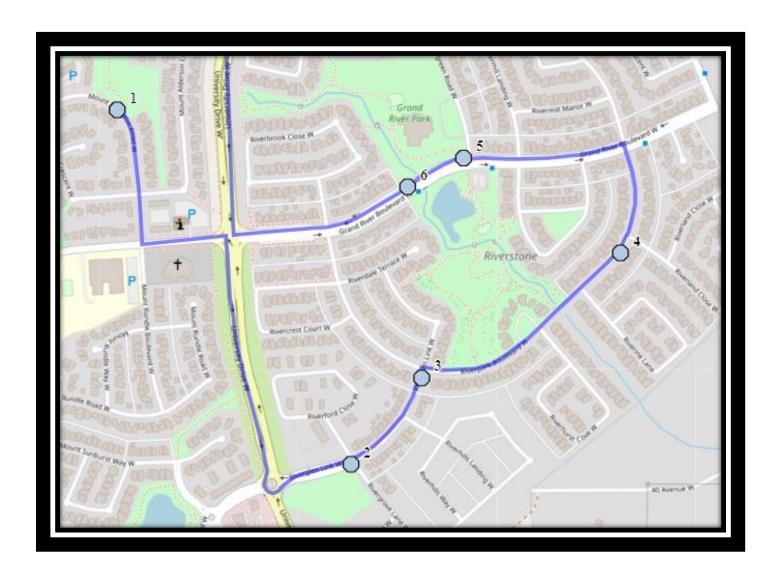

### Monday – Friday

- #1 7:26 AM Mt Blakiston Road W at green space fire hydrant
- #2 7:28 AM Riverglen Link West Eastbound west of Rivergrove Ln
- #3 7:28 AM Riverglen Link W Northbound south of Riverpark Blvd at utilities box
- #4 7:29 AM Riverpark Blvd West Northbound Power Boxes
- #5 7:30 AM Grand River Blvd West Westbound west of Rivergreen Rd at intersection
- #6 7:30 AM Grand River Blvd West Westbound at the fence over the creek
- #7 7:40 AM Lethbridge Collegiate Institute

### Monday - Thursday

- #1 2:52 PM Lethbridge Collegiate Institute
- #2 3:02 PM Mt Blakiston Road W at green space fire hydrant
- #3 3:04 PM Riverglen Link West Eastbound west of Rivergrove Ln
- #4 3:04 PM Riverglen Link W Northbound south of Riverpark Blvd at utilities box
- #5 3:05 PM Riverpark Blvd West Northbound Power Boxes
- #6 3:06 PM Grand River Blvd West Westbound west of Rivergreen Rd at intersection
- #7 3:06 PM Grand River Blvd West Westbound at the fence over the creek

### **Friday Early Out**

- #1 12:47 PM Lethbridge Collegiate Institute
- #2 12:57 PM Mt Blakiston Road W at green space fire hydrant
- #3 12:59 PM Riverglen Link West Eastbound west of Rivergrove Ln
- #4 12:59 PM Riverglen Link W Northbound south of Riverpark Blvd at utilities box
- #5 1:00 PM Riverpark Blvd West Northbound Power Boxes
- #6 1:01 PM Grand River Blvd West Westbound west of Rivergreen Rd at intersection
- #7 1:01 PM Grand River Blvd West Westbound at the fence over the creek