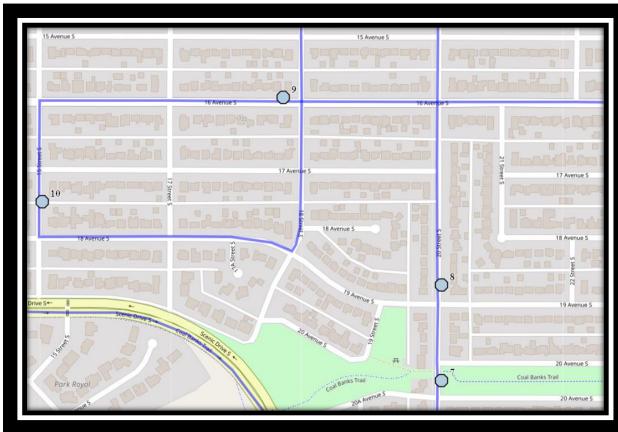

#8 - 8:16 AM - 20 Street South Northbound - north of 19 Ave S at intersection

#9 - 8:18 AM - 16 Ave South Westbound - west of 18 St S at fire hydrant

#10 - 8:20 AM - 15 Street South Northbound - south of 17 Ave S at alley

#11 - 8:22 AM - 18 St S Northbound - north of 14 Ave S at alley

#12 - 8:24 AM - 20 Street South Northbound - north of 15 Ave S at alley

#13 - 8:26 AM - 16 Ave South Eastbound - west of 24 ST S at intersection

#14 - 8:27 AM - 24 Street South Southbound - north of 15 Ave S at alley

#15 - 8:30 AM - Lakeview School

REVISED: August 15, 2023 EFFECTIVE: September 5, 2023