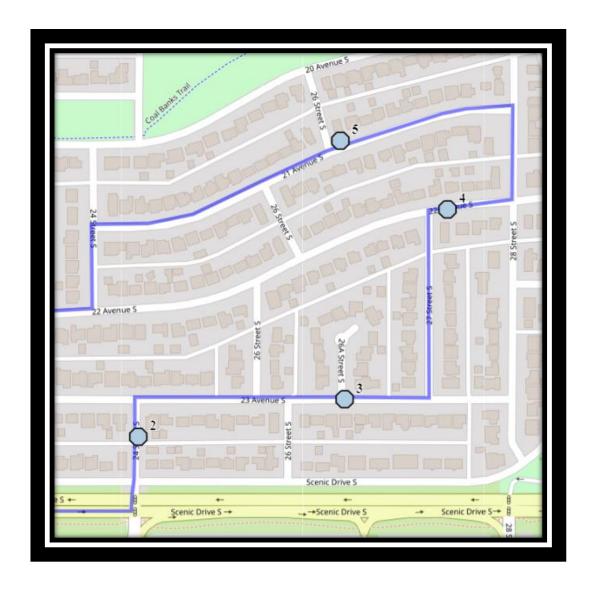

#4 - 8:10 AM - 22 Ave S EB after 27 St S

#5 - 8:11 AM - 21 Ave S westbound before 26 St S

#6 - 8:14 AM - 20 Street South Northbound - north of 22 Ave S at intersection

#7 - 8:15 AM - 20 Street South Northbound - north of 20 Ave S at green strip

#8 - 8:16 AM - 20 Street South Northbound - north of 19 Ave S at intersection

#9 - 8:18 AM - 16 Ave South Westbound - west of 18 St S at fire hydrant

#10 - 8:20 AM - 15 Street South Northbound - south of 17 Ave S at alley