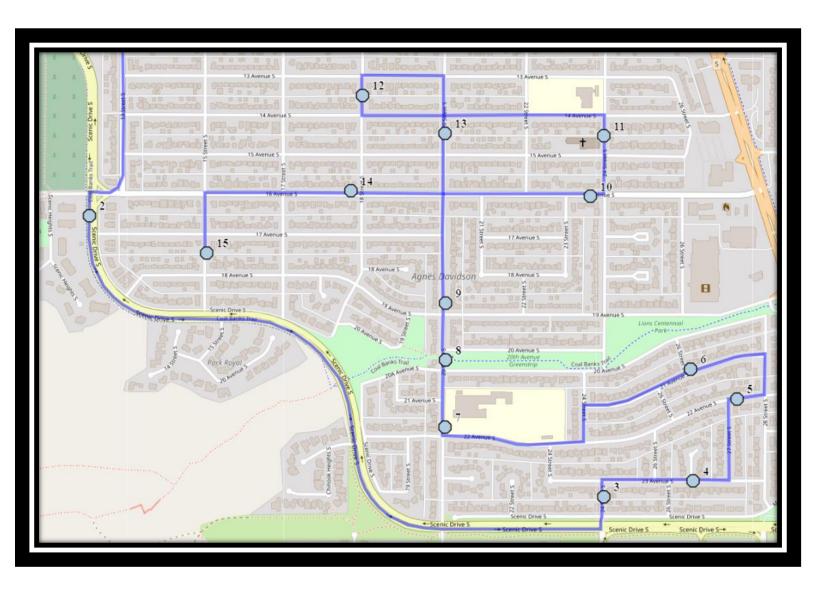

#### Monday - Friday

#1 - 8:05 AM - Scenic Drive South Southbound - south of 16 Ave S at Turnout

#2 - 8:07 AM - 24 St S South Northbound - north of Scenic Dr at alley

#3 - 8:09 AM - 23 Ave S after 26A St S

#4 - 8:10 AM - 22 Ave S EB after 27 St S

#5 - 8:11 AM - 21 Ave S westbound before 26 St S

#6 - 8:14 AM - 20 Street South Northbound - north of 22 Ave S at intersection

#7 - 8:15 AM - 20 Street South Northbound - north of 20 Ave S at green strip

#8 - 8:16 AM - 20 Street South Northbound - north of 19 Ave S at intersection

#9 - 8:18 AM - 16 Ave South Westbound - west of 18 St S at fire hydrant

#10 - 8:20 AM - 15 Street South Northbound - south of 17 Ave S at alley

#11 - 8:22 AM - 18 St S Northbound - north of 14 Ave S at alley

#12 - 8:24 AM - 20 Street South Northbound - north of 15 Ave S at alley

#13 - 8:26 AM - 16 Ave South Eastbound - west of 24 ST S at intersection

#14 - 8:27 AM - 24 Street South Southbound - north of 15 Ave S at alley

#15 - 8:30 AM - Lakeview School

REVISED: August 15, 2023 EFFECTIVE: September 5, 2023

#### Monday - Thursday

#1 - 3:57 PM - Lakeview School

#2 - 4:08 PM - Scenic Drive South Southbound - south of 16 Ave S at Turnout

#3 - 4:11 PM - 24 St S South Northbound - north of Scenic Dr at alley

#4 - 4:12 PM - 23 Ave S after 26A St S

#5 - 4:13 PM - 22 Ave S EB after 27 St S

#6 - 4:15 PM - 21 Ave S westbound before 26 St S

#7 - 4:17 PM - 20 Street South Northbound - north of 22 Ave S at intersection

#8 - 4:18 PM - 20 Street South Northbound - north of 20 Ave S at green strip

#9 - 4:19 PM - 20 Street South Northbound - north of 19 Ave S at intersection

#10 - 4:21 PM - 16 Ave South Eastbound - west of 24 ST S at intersection

#11 - 4:22 PM - 24 Street South Southbound - north of 15 Ave S at alley

#12 - 4:25 PM - 18 St S Northbound - north of 14 Ave S at alley

#13 - 4:26 PM - 20 Street South Northbound - north of 15 Ave S at alley

#14 - 4:28 PM - 16 Ave South Westbound - west of 18 St S at fire hydrant

#15 - 4:30 PM - 15 Street South Northbound - south of 17 Ave S at alley

REVISED: August 15, 2023 EFFECTIVE: September 5, 2023

#### **Friday Early Out**

#1 - 11:37 AM - Lakeview School

#2 - 11:48 AM - Scenic Drive South Southbound - south of 16 Ave S at Turnout

#3 - 11:51 AM - 24 St S South Northbound - north of Scenic Dr at alley

#4 - 11:52 AM - 23 Ave S after 26A St S

#5 - 11:53 AM - 22 Ave S EB after 27 St S

#6 - 11:55 AM - 21 Ave S westbound before 26 St S

#7 - 11:57 AM - 20 Street South Northbound - north of 22 Ave S at intersection

#8 - 11:58 AM - 20 Street South Northbound - north of 20 Ave S at green strip

#9 - 11:59 AM - 20 Street South Northbound - north of 19 Ave S at intersection

#10 - 12:01 PM - 16 Ave South Eastbound - west of 24 ST S at intersection

#11 - 12:02 PM - 24 Street South Southbound - north of 15 Ave S at alley

#12 - 12:05 PM - 18 St S Northbound - north of 14 Ave S at alley

#13 - 12:06 PM - 20 Street South Northbound - north of 15 Ave S at alley

#14 - 12:08 PM - 16 Ave South Westbound - west of 18 St S at fire hydrant

#15 - 12:10 PM - 15 Street South Northbound - south of 17 Ave S at alley