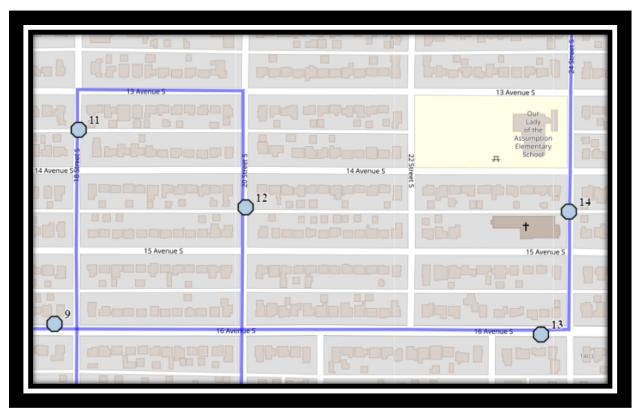

#8 - 8:16 AM - 20 Street South Northbound - north of 19 Ave S at intersection

#9 - 8:18 AM - 16 Ave South Westbound - west of 18 St S at fire hydrant

#10 - 8:20 AM - 15 Street South Northbound - south of 17 Ave S at alley

#11 - 8:22 AM - 18 St S Northbound - north of 14 Ave S at alley

#12 - 8:24 AM - 20 Street South Northbound - north of 15 Ave S at alley

#13 - 8:26 AM - 16 Ave South Eastbound - west of 24 ST S at intersection

#14 - 8:27 AM - 24 Street South Southbound - north of 15 Ave S at alley

#15 - 8:30 AM - Lakeview School

REVISED: August 15, 2023 EFFECTIVE: September 5, 2023

#9 - 4:19 PM - 20 Street South Northbound - north of 19 Ave S at intersection

#10 - 4:21 PM - 16 Ave South Eastbound - west of 24 ST S at intersection

#11 - 4:22 PM - 24 Street South Southbound - north of 15 Ave S at alley

#12 - 4:25 PM - 18 St S Northbound - north of 14 Ave S at alley

#13 - 4:26 PM - 20 Street South Northbound - north of 15 Ave S at alley

#14 - 4:28 PM - 16 Ave South Westbound - west of 18 St S at fire hydrant

#15 - 4:30 PM - 15 Street South Northbound - south of 17 Ave S at alley

REVISED: August 15, 2023 EFFECTIVE: September 5, 2023

#8 - 11:58 AM - 20 Street South Northbound - north of 20 Ave S at green strip

#9 - 11:59 AM - 20 Street South Northbound - north of 19 Ave S at intersection

#10 - 12:01 PM - 16 Ave South Eastbound - west of 24 ST S at intersection

#11 - 12:02 PM - 24 Street South Southbound - north of 15 Ave S at alley

#12 - 12:05 PM - 18 St S Northbound - north of 14 Ave S at alley

#13 - 12:06 PM - 20 Street South Northbound - north of 15 Ave S at alley

#14 - 12:08 PM - 16 Ave South Westbound - west of 18 St S at fire hydrant

#15 - 12:10 PM - 15 Street South Northbound - south of 17 Ave S at alley