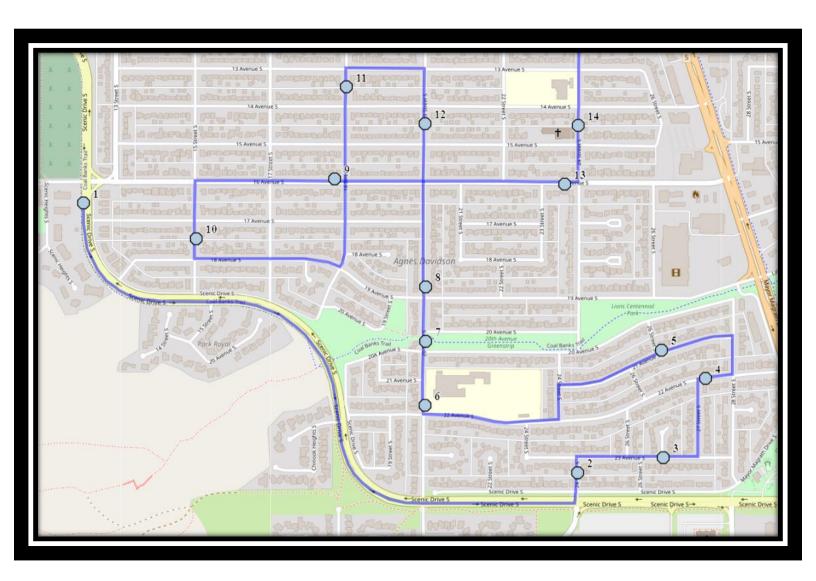

#### Monday - Friday

#1 - 8:05 AM - Scenic Drive South Southbound - south of 16 Ave S at Turnout

#2 - 8:07 AM - 24 St S South Northbound - north of Scenic Dr at alley

#3 - 8:09 AM - 23 Ave S after 26A St S