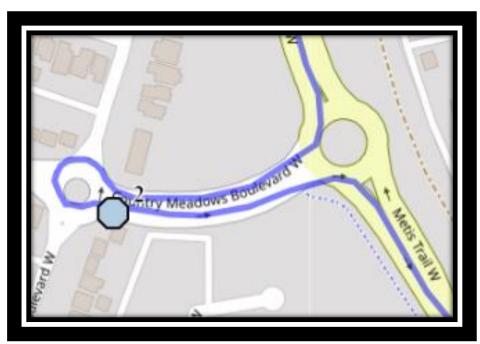

### Monday – Friday

- #1 8:07 AM Westside Drive W Westbound Trailer Park Mailboxes (W)
- #2 8:10 AM Country Meadows Blvd West Eastbound east of Crocus at lamp post
- #3 8:14 AM Northlander Road West south of Northlander Bend at power boxes
- #4 8:15 AM Northlander Lane West Westbound east of Pacific at the corner
- #5 8:30 AM Mike Mountain Horse

#### **Monday – Thursday**

- #1 3:52 PM Mike Mountain Horse
- #2 3:56 PM Northlander Road West south of Northlander Bend at power boxes
- #3 3:57 PM Northlander Lane West Westbound east of Pacific at the corner
- #4 4:02 PM Country Meadows Blvd West Eastbound east of Crocus at lamp post
- #5 4:06 PM Westside Drive W Westbound Trailer Park Mailboxes (W)

#### **Friday Early Out**

- #1 11:37 AM Mike Mountain Horse
- #2 11:41 AM Northlander Road West south of Northlander Bend at power boxes
- #3 11:42 AM Northlander Lane West Westbound east of Pacific at the corner
- #4 11:47 AM Country Meadows Blvd West Eastbound east of Crocus at lamp post
- #5 11:51 AM Westside Drive W Westbound Trailer Park Mailboxes (W)