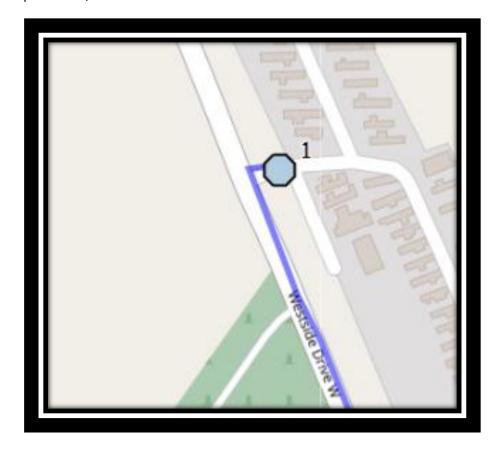

### Monday – Friday

- #1 8:07 AM Westside Drive W Westbound Trailer Park Mailboxes (W)
- #2 8:10 AM Country Meadows Blvd West Eastbound east of Crocus at lamp post
- #3 8:14 AM Northlander Road West south of Northlander Bend at power boxes
- #4 8:15 AM Northlander Lane West Westbound east of Pacific at the corner
- #5 8:30 AM Mike Mountain Horse

#### **Monday – Thursday**

- #1 3:52 PM Mike Mountain Horse
- #2 3:56 PM Northlander Road West south of Northlander Bend at power boxes
- #3 3:57 PM Northlander Lane West Westbound east of Pacific at the corner
- #4 4:02 PM Country Meadows Blvd West Eastbound east of Crocus at lamp post
- #5 4:06 PM Westside Drive W Westbound Trailer Park Mailboxes (W)

#### **Friday Early Out**

- #1 11:37 AM Mike Mountain Horse
- #2 11:41 AM Northlander Road West south of Northlander Bend at power boxes
- #3 11:42 AM Northlander Lane West Westbound east of Pacific at the corner
- #4 11:47 AM Country Meadows Blvd West Eastbound east of Crocus at lamp post
- #5 11:51 AM Westside Drive W Westbound Trailer Park Mailboxes (W)