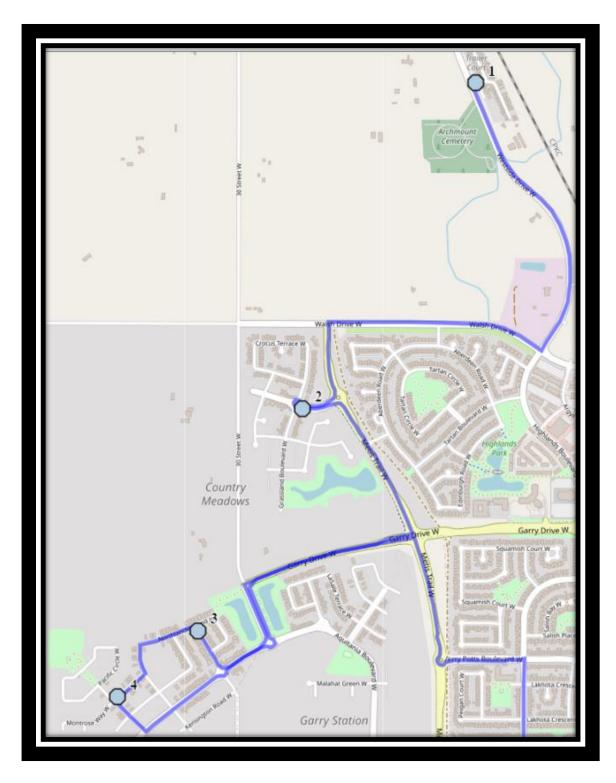

### Monday – Friday

- #1 8:07 AM Westside Drive W Westbound Trailer Park Mailboxes (W)
- #2 8:10 AM Country Meadows Blvd West Eastbound east of Crocus at lamp post
- #3 8:14 AM Northlander Road West south of Northlander Bend at power boxes
- #4 8:15 AM Northlander Lane West Westbound east of Pacific at the corner
- #5 8:30 AM Mike Mountain Horse

#### **Monday – Thursday**

- #1 3:52 PM Mike Mountain Horse
- #2 3:56 PM Northlander Road West south of Northlander Bend at power boxes
- #3 3:57 PM Northlander Lane West Westbound east of Pacific at the corner
- #4 4:02 PM Country Meadows Blvd West Eastbound east of Crocus at lamp post
- #5 4:06 PM Westside Drive W Westbound Trailer Park Mailboxes (W)

#### **Friday Early Out**

- #1 11:37 AM Mike Mountain Horse
- #2 11:41 AM Northlander Road West south of Northlander Bend at power boxes
- #3 11:42 AM Northlander Lane West Westbound east of Pacific at the corner
- #4 11:47 AM Country Meadows Blvd West Eastbound east of Crocus at lamp post
- #5 11:51 AM Westside Drive W Westbound Trailer Park Mailboxes (W)