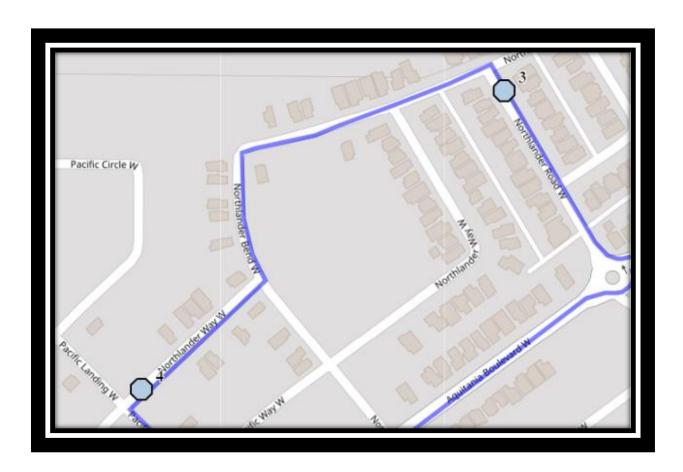

### Monday – Friday

- #1 8:07 AM Westside Drive W Westbound Trailer Park Mailboxes (W)
- #2 8:10 AM Country Meadows Blvd West Eastbound east of Crocus at lamp post
- #3 8:14 AM Northlander Road West south of Northlander Bend at power boxes
- #4 8:15 AM Northlander Lane West Westbound east of Pacific at the corner
- #5 8:30 AM Mike Mountain Horse

#### **Monday – Thursday**

- #1 3:52 PM Mike Mountain Horse
- #2 3:56 PM Northlander Road West south of Northlander Bend at power boxes
- #3 3:57 PM Northlander Lane West Westbound east of Pacific at the corner
- #4 4:02 PM Country Meadows Blvd West Eastbound east of Crocus at lamp post
- #5 4:06 PM Westside Drive W Westbound Trailer Park Mailboxes (W)

#### **Friday Early Out**

- #1 11:37 AM Mike Mountain Horse
- #2 11:41 AM Northlander Road West south of Northlander Bend at power boxes
- #3 11:42 AM Northlander Lane West Westbound east of Pacific at the corner
- #4 11:47 AM Country Meadows Blvd West Eastbound east of Crocus at lamp post
- #5 11:51 AM Westside Drive W Westbound Trailer Park Mailboxes (W)