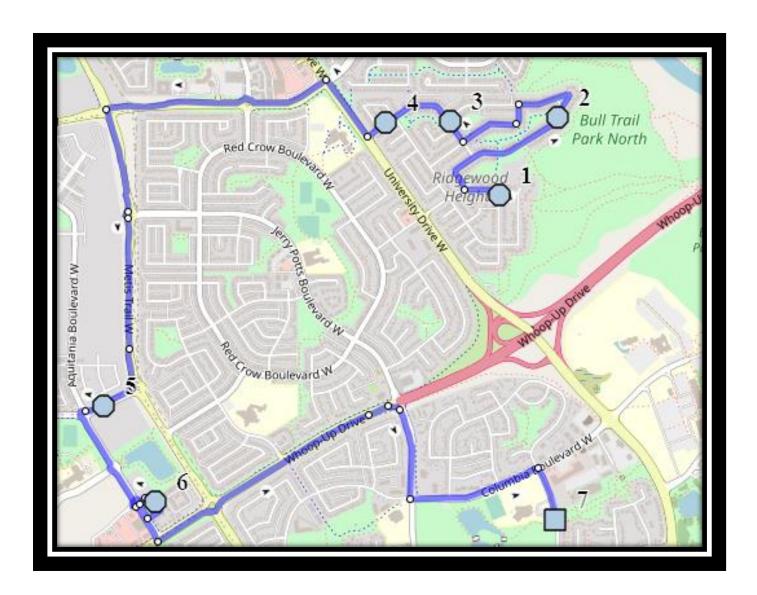

#### Monday - Friday

- #1 8:14 AM Wildwood Road W Northbound corner at Ridgewood Blvd
- #2 8:17 AM Coachwood Point W Northbound at green space pathway
- #3 8:18 AM Edgewood Blvd West Northbound south of Coachwood Pt at intersection
- #4 8:20 AM Edgewood Blvd W Westbound west of Edgewood Cres at the drainage trough
- #5 8:25 AM Caledonia Blvd West Westbound east of Aquitania Blvd at road sign
- #6 8:28 AM Aquitania Circle West Southbound Parking Lot Entrance
- #7 8:35 AM Nicholas Sheran

#### Monday - Thursday

- #1 3:55 PM Nicholas Sheran
- #2 4:02 PM Wildwood Road W Northbound corner at Ridgewood Blvd
- #3 4:04 PM Coachwood Point W Northbound at green space pathway
- #4 4:06 PM Edgewood Blvd West Northbound south of Coachwood Pt at intersection
- #5 4:07 PM Edgewood Blvd W Westbound west of Edgewood Cres at the drainage trough
- #6 4:12 PM Caledonia Blvd West Westbound east of Aquitania Blvd at road sign
- #7 4:15 PM Aquitania Circle West Southbound Parking Lot Entrance

#### **Friday**

- #1 12:42 PM Nicholas Sheran
- #2 12:49 PM Wildwood Road W Northbound corner at Ridgewood Blvd
- #3 12:51 PM Coachwood Point W Northbound at green space pathway
- #4 12:53 PM Edgewood Blvd West Northbound south of Coachwood Pt at intersection
- #5 12:54 PM Edgewood Blvd W Westbound west of Edgewood Cres at the drainage trough
- #6 12:59 PM Caledonia Blvd West Westbound east of Aquitania Blvd at road sign
- #7 1:02 PM Aquitania Circle West Southbound Parking Lot Entrance