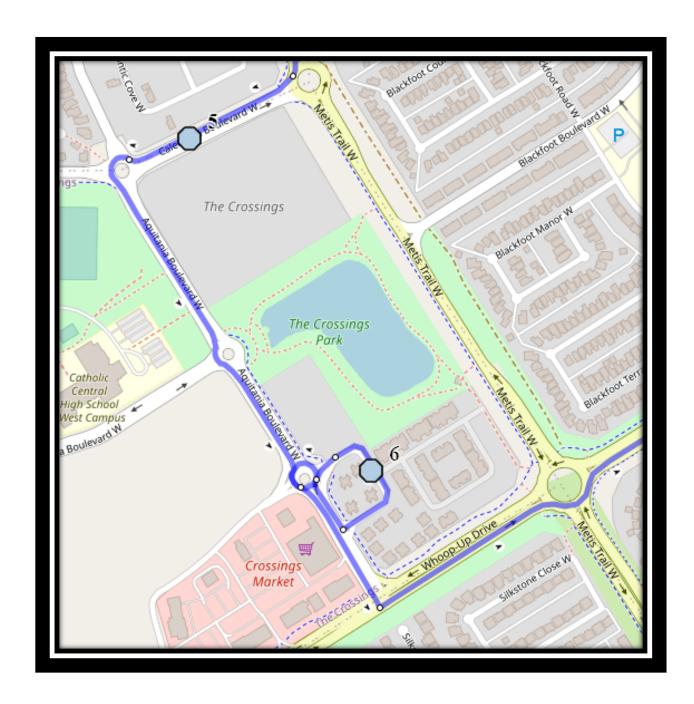

#### Monday - Friday

- #1 8:14 AM Wildwood Road W Northbound corner at Ridgewood Blvd
- #2 8:17 AM Coachwood Point W Northbound at green space pathway
- #3 8:18 AM Edgewood Blvd West Northbound south of Coachwood Pt at intersection
- #4 8:20 AM Edgewood Blvd W Westbound west of Edgewood Cres at the drainage trough
- #5 8:25 AM Caledonia Blvd West Westbound east of Aquitania Blvd at road sign
- #6 8:28 AM Aquitania Circle West Southbound Parking Lot Entrance
- #7 8:35 AM Nicholas Sheran

#### Monday - Thursday

- #1 3:55 PM Nicholas Sheran
- #2 4:02 PM Wildwood Road W Northbound corner at Ridgewood Blvd
- #3 4:04 PM Coachwood Point W Northbound at green space pathway
- #4 4:06 PM Edgewood Blvd West Northbound south of Coachwood Pt at intersection
- #5 4:07 PM Edgewood Blvd W Westbound west of Edgewood Cres at the drainage trough
- #6 4:12 PM Caledonia Blvd West Westbound east of Aquitania Blvd at road sign
- #7 4:15 PM Aquitania Circle West Southbound Parking Lot Entrance

#### **Friday**

- #1 12:42 PM Nicholas Sheran
- #2 12:49 PM Wildwood Road W Northbound corner at Ridgewood Blvd
- #3 12:51 PM Coachwood Point W Northbound at green space pathway
- #4 12:53 PM Edgewood Blvd West Northbound south of Coachwood Pt at intersection
- #5 12:54 PM Edgewood Blvd W Westbound west of Edgewood Cres at the drainage trough
- #6 12:59 PM Caledonia Blvd West Westbound east of Aquitania Blvd at road sign
- #7 1:02 PM Aquitania Circle West Southbound Parking Lot Entrance