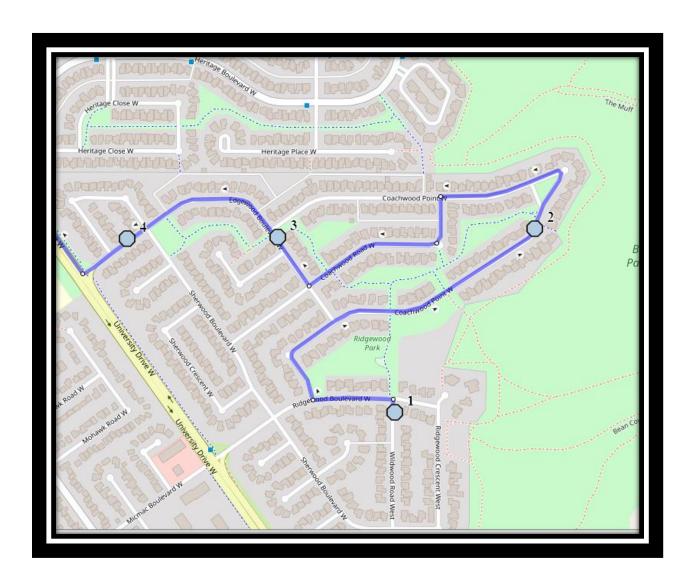

#### Monday - Friday

- #1 8:14 AM Wildwood Road W Northbound corner at Ridgewood Blvd
- #2 8:17 AM Coachwood Point W Northbound at green space pathway
- #3 8:18 AM Edgewood Blvd West Northbound south of Coachwood Pt at intersection
- #4 8:20 AM Edgewood Blvd W Westbound west of Edgewood Cres at the drainage trough
- #5 8:25 AM Caledonia Blvd West Westbound east of Aquitania Blvd at road sign
- #6 8:28 AM Aquitania Circle West Southbound Parking Lot Entrance
- #7 8:35 AM Nicholas Sheran

#### Monday - Thursday

- #1 3:55 PM Nicholas Sheran
- #2 4:02 PM Wildwood Road W Northbound corner at Ridgewood Blvd
- #3 4:04 PM Coachwood Point W Northbound at green space pathway
- #4 4:06 PM Edgewood Blvd West Northbound south of Coachwood Pt at intersection
- #5 4:07 PM Edgewood Blvd W Westbound west of Edgewood Cres at the drainage trough
- #6 4:12 PM Caledonia Blvd West Westbound east of Aquitania Blvd at road sign
- #7 4:15 PM Aquitania Circle West Southbound Parking Lot Entrance

#### **Friday**

- #1 12:42 PM Nicholas Sheran
- #2 12:49 PM Wildwood Road W Northbound corner at Ridgewood Blvd
- #3 12:51 PM Coachwood Point W Northbound at green space pathway
- #4 12:53 PM Edgewood Blvd West Northbound south of Coachwood Pt at intersection
- #5 12:54 PM Edgewood Blvd W Westbound west of Edgewood Cres at the drainage trough
- #6 12:59 PM Caledonia Blvd West Westbound east of Aquitania Blvd at road sign
- #7 1:02 PM Aquitania Circle West Southbound Parking Lot Entrance