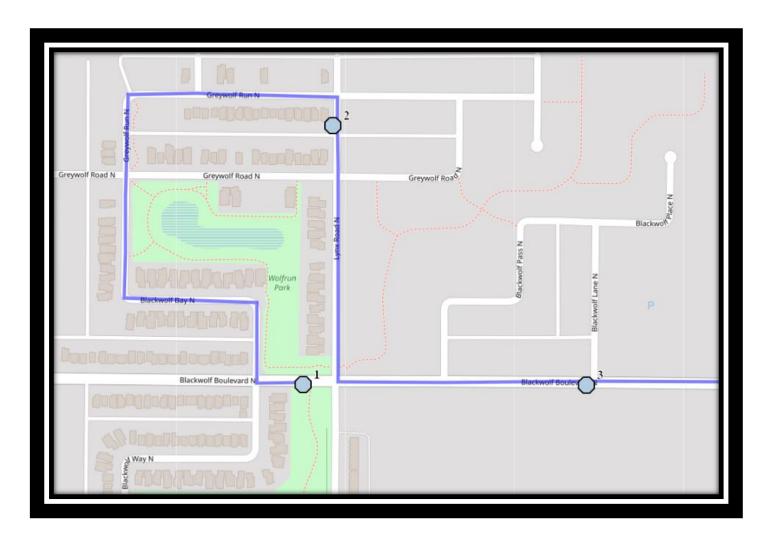

### Monday - Friday

#1 - 8:22 AM - Blackwolf Blvd N - west of Lynx Rd

#2 - 8:25 AM - Lynx Road North Southbound - south of Greywolf Run at mailboxes

#3 - 8:28 AM - Blackwolf Blvd N - west of Blackwolf Lane

#4 - 8:32 AM - Park Meadows

#### Monday - Thursday

#1 - 3:52 PM - Park Meadows

#2 - 3:57 PM - Blackwolf Blvd N - west of Blackwolf Lane

#3 - 3:58 PM - Blackwolf Blvd N - west of Lynx Rd

#4 - 4:02 PM - Lynx Road North Southbound - south of Greywolf Run at mailboxes

#### **Friday Early Out**

#1 - 12:44 PM - Park Meadows

#2 - 12:49 PM - Blackwolf Blvd N - west of Blackwolf Lane

#3 - 12:50 PM - Blackwolf Blvd N - west of Lynx Rd

#4 - 12:54 PM - Lynx Road North Southbound - south of Greywolf Run at mailboxes