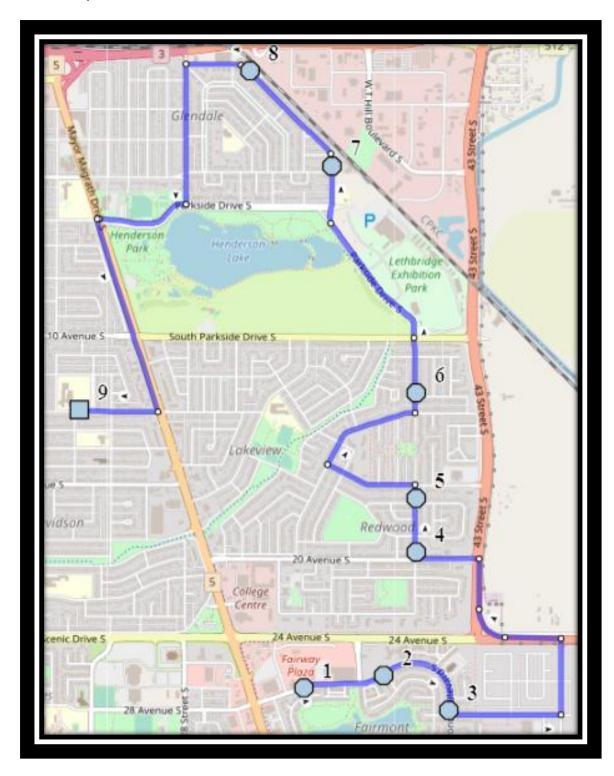

### Monday - Friday

- #1 7:21 AM Fairmont Blvd South Eastbound east of driveway to Fairmont Park Villas
- #2 7:22 AM Fairmont Blvd South Eastbound west of Fairmont Link at the corner
- #3 7:24 AM Fairmont Blvd South Southbound south of Farimont Ct S accross from Mailboxes
- #4 7:29 AM Cedar Road South Northbound north of 20 Ave S before alley
- #5 7:31 AM Cedar Road South Northbound north of Oak Dr S across from alley
- #6 7:34 AM Great Lakes Rd South Northbound north of Nipigon Rd
- #7 7:37 AM 34 Street South Northbound north of 6 Ave S across from alley
- #8 7:39 AM Leaside Ave South Northbound south of Falaise St at fir hydrant
- #9 7:45 AM Gilbert Paterson Middle

#### Monday, Tuesday, Thursday

- #1 2:57 PM Gilbert Paterson Middle
- #2 3:05 PM Fairmont Blvd South Eastbound east of driveway to Fairmont Park Villas
- #3 3:06 PM Fairmont Blvd South Eastbound west of Fairmont Link at the corner
- #4 3:08 PM Fairmont Blvd South Southbound south of Farimont Ct S accross from Mailboxes
- #5 3:13 PM Cedar Road South Northbound north of 20 Ave S before alley
- #6 3:15 PM Cedar Road South Northbound north of Oak Dr S across from alley
- #7 3:19 PM Great Lakes Rd South Northbound north of Nipigon Rd
- #8 3:21 PM 34 Street South Northbound north of 6 Ave S across from alley
- #9 3:23 PM Leaside Ave South Northbound south of Falaise St at fir hydrant

## **Wednesday Early Out**

- #1 2:07 PM Gilbert Paterson Middle
- #2 2:15 PM Fairmont Blvd South Eastbound east of driveway to Fairmont Park Villas
- #3 2:16 PM Fairmont Blvd South Eastbound west of Fairmont Link at the corner
- #4 2:18 PM Fairmont Blvd South Southbound south of Farimont Ct S accross from Mailboxes
- #5 2:23 PM Cedar Road South Northbound north of 20 Ave S before alley
- #6 2:25 PM Cedar Road South Northbound north of Oak Dr S across from alley
- #7 2:29 PM Great Lakes Rd South Northbound north of Nipigon Rd
- #8 2:31 PM 34 Street South Northbound north of 6 Ave S across from alley
- #9 2:33 PM Leaside Ave South Northbound south of Falaise St at fir hydrant

#### **Friday Early Out**

- #1 11:47 AM Gilbert Paterson Middle
- #2 11:55 AM Fairmont Blvd South Eastbound east of driveway to Fairmont Park Villas
- #3 11:56 AM Fairmont Blvd South Eastbound west of Fairmont Link at the corner
- #4 11:58 AM Fairmont Blvd South Southbound south of Farimont Ct S accross from Mailboxes
- #5 12:03 PM Cedar Road South Northbound north of 20 Ave S before alley
- #6 12:05 PM Cedar Road South Northbound north of Oak Dr S across from alley
- #7 12:09 PM Great Lakes Rd South Northbound north of Nipigon Rd
- #8 12:11 PM 34 Street South Northbound north of 6 Ave S across from alley
- #9 12:13 PM Leaside Ave South Northbound south of Falaise St at fir hydrant