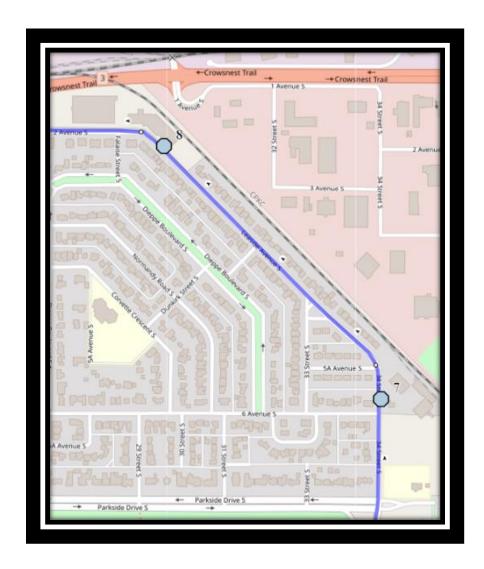

### Monday - Friday

- #1 7:21 AM Fairmont Blvd South Eastbound east of driveway to Fairmont Park Villas
- #2 7:22 AM Fairmont Blvd South Eastbound west of Fairmont Link at the corner
- #3 7:24 AM Fairmont Blvd South Southbound south of Farimont Ct S accross from Mailboxes
- #4 7:29 AM Cedar Road South Northbound north of 20 Ave S before alley
- #5 7:31 AM Cedar Road South Northbound north of Oak Dr S across from alley
- #6 7:34 AM Great Lakes Rd South Northbound north of Nipigon Rd
- #7 7:37 AM 34 Street South Northbound north of 6 Ave S across from alley
- #8 7:39 AM Leaside Ave South Northbound south of Falaise St at fir hydrant
- #9 7:45 AM Gilbert Paterson Middle

#### Monday, Tuesday, Thursday

- #1 2:57 PM Gilbert Paterson Middle
- #2 3:05 PM Fairmont Blvd South Eastbound east of driveway to Fairmont Park Villas
- #3 3:06 PM Fairmont Blvd South Eastbound west of Fairmont Link at the corner
- #4 3:08 PM Fairmont Blvd South Southbound south of Farimont Ct S accross from Mailboxes
- #5 3:13 PM Cedar Road South Northbound north of 20 Ave S before alley
- #6 3:15 PM Cedar Road South Northbound north of Oak Dr S across from alley
- #7 3:19 PM Great Lakes Rd South Northbound north of Nipigon Rd
- #8 3:21 PM 34 Street South Northbound north of 6 Ave S across from alley
- #9 3:23 PM Leaside Ave South Northbound south of Falaise St at fir hydrant

## **Wednesday Early Out**

- #1 2:07 PM Gilbert Paterson Middle
- #2 2:15 PM Fairmont Blvd South Eastbound east of driveway to Fairmont Park Villas
- #3 2:16 PM Fairmont Blvd South Eastbound west of Fairmont Link at the corner
- #4 2:18 PM Fairmont Blvd South Southbound south of Farimont Ct S accross from Mailboxes
- #5 2:23 PM Cedar Road South Northbound north of 20 Ave S before alley
- #6 2:25 PM Cedar Road South Northbound north of Oak Dr S across from alley
- #7 2:29 PM Great Lakes Rd South Northbound north of Nipigon Rd
- #8 2:31 PM 34 Street South Northbound north of 6 Ave S across from alley
- #9 2:33 PM Leaside Ave South Northbound south of Falaise St at fir hydrant

#### **Friday Early Out**

- #1 11:47 AM Gilbert Paterson Middle
- #2 11:55 AM Fairmont Blvd South Eastbound east of driveway to Fairmont Park Villas
- #3 11:56 AM Fairmont Blvd South Eastbound west of Fairmont Link at the corner
- #4 11:58 AM Fairmont Blvd South Southbound south of Farimont Ct S accross from Mailboxes
- #5 12:03 PM Cedar Road South Northbound north of 20 Ave S before alley
- #6 12:05 PM Cedar Road South Northbound north of Oak Dr S across from alley
- #7 12:09 PM Great Lakes Rd South Northbound north of Nipigon Rd
- #8 12:11 PM 34 Street South Northbound north of 6 Ave S across from alley
- #9 12:13 PM Leaside Ave South Northbound south of Falaise St at fir hydrant