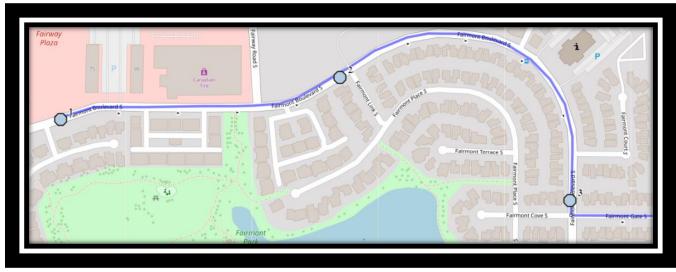

### Monday - Friday

- #1 7:21 AM Fairmont Blvd South Eastbound east of driveway to Fairmont Park Villas
- #2 7:22 AM Fairmont Blvd South Eastbound west of Fairmont Link at the corner
- #3 7:24 AM Fairmont Blvd South Southbound south of Farimont Ct S accross from Mailboxes
- #4 7:29 AM Cedar Road South Northbound north of 20 Ave S before alley
- #5 7:31 AM Cedar Road South Northbound north of Oak Dr S across from alley
- #6 7:34 AM Great Lakes Rd South Northbound north of Nipigon Rd
- #7 7:37 AM 34 Street South Northbound north of 6 Ave S across from alley
- #8 7:39 AM Leaside Ave South Northbound south of Falaise St at fir hydrant
- #9 7:45 AM Gilbert Paterson Middle

#### Monday, Tuesday, Thursday

- #1 2:57 PM Gilbert Paterson Middle
- #2 3:05 PM Fairmont Blvd South Eastbound east of driveway to Fairmont Park Villas
- #3 3:06 PM Fairmont Blvd South Eastbound west of Fairmont Link at the corner
- #4 3:08 PM Fairmont Blvd South Southbound south of Farimont Ct S accross from Mailboxes
- #5 3:13 PM Cedar Road South Northbound north of 20 Ave S before alley
- #6 3:15 PM Cedar Road South Northbound north of Oak Dr S across from alley
- #7 3:19 PM Great Lakes Rd South Northbound north of Nipigon Rd
- #8 3:21 PM 34 Street South Northbound north of 6 Ave S across from alley
- #9 3:23 PM Leaside Ave South Northbound south of Falaise St at fir hydrant

## **Wednesday Early Out**

- #1 2:07 PM Gilbert Paterson Middle
- #2 2:15 PM Fairmont Blvd South Eastbound east of driveway to Fairmont Park Villas
- #3 2:16 PM Fairmont Blvd South Eastbound west of Fairmont Link at the corner
- #4 2:18 PM Fairmont Blvd South Southbound south of Farimont Ct S accross from Mailboxes
- #5 2:23 PM Cedar Road South Northbound north of 20 Ave S before alley
- #6 2:25 PM Cedar Road South Northbound north of Oak Dr S across from alley
- #7 2:29 PM Great Lakes Rd South Northbound north of Nipigon Rd
- #8 2:31 PM 34 Street South Northbound north of 6 Ave S across from alley
- #9 2:33 PM Leaside Ave South Northbound south of Falaise St at fir hydrant

#### **Friday Early Out**

- #1 11:47 AM Gilbert Paterson Middle
- #2 11:55 AM Fairmont Blvd South Eastbound east of driveway to Fairmont Park Villas
- #3 11:56 AM Fairmont Blvd South Eastbound west of Fairmont Link at the corner
- #4 11:58 AM Fairmont Blvd South Southbound south of Farimont Ct S accross from Mailboxes
- #5 12:03 PM Cedar Road South Northbound north of 20 Ave S before alley
- #6 12:05 PM Cedar Road South Northbound north of Oak Dr S across from alley
- #7 12:09 PM Great Lakes Rd South Northbound north of Nipigon Rd
- #8 12:11 PM 34 Street South Northbound north of 6 Ave S across from alley
- #9 12:13 PM Leaside Ave South Northbound south of Falaise St at fir hydrant