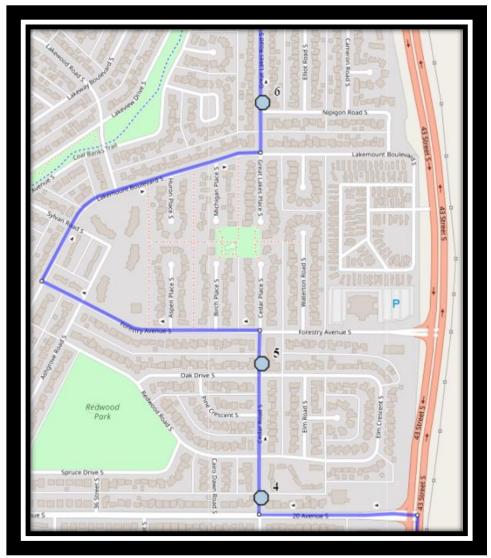

### Monday - Friday

- #1 7:21 AM Fairmont Blvd South Eastbound east of driveway to Fairmont Park Villas
- #2 7:22 AM Fairmont Blvd South Eastbound west of Fairmont Link at the corner
- #3 7:24 AM Fairmont Blvd South Southbound south of Farimont Ct S accross from Mailboxes
- #4 7:29 AM Cedar Road South Northbound north of 20 Ave S before alley
- #5 7:31 AM Cedar Road South Northbound north of Oak Dr S across from alley
- #6 7:34 AM Great Lakes Rd South Northbound north of Nipigon Rd
- #7 7:37 AM 34 Street South Northbound north of 6 Ave S across from alley
- #8 7:39 AM Leaside Ave South Northbound south of Falaise St at fir hydrant
- #9 7:45 AM Gilbert Paterson Middle

#### Monday, Tuesday, Thursday

- #1 2:57 PM Gilbert Paterson Middle
- #2 3:05 PM Fairmont Blvd South Eastbound east of driveway to Fairmont Park Villas
- #3 3:06 PM Fairmont Blvd South Eastbound west of Fairmont Link at the corner
- #4 3:08 PM Fairmont Blvd South Southbound south of Farimont Ct S accross from Mailboxes
- #5 3:13 PM Cedar Road South Northbound north of 20 Ave S before alley
- #6 3:15 PM Cedar Road South Northbound north of Oak Dr S across from alley
- #7 3:19 PM Great Lakes Rd South Northbound north of Nipigon Rd
- #8 3:21 PM 34 Street South Northbound north of 6 Ave S across from alley
- #9 3:23 PM Leaside Ave South Northbound south of Falaise St at fir hydrant

## **Wednesday Early Out**

- #1 2:07 PM Gilbert Paterson Middle
- #2 2:15 PM Fairmont Blvd South Eastbound east of driveway to Fairmont Park Villas
- #3 2:16 PM Fairmont Blvd South Eastbound west of Fairmont Link at the corner
- #4 2:18 PM Fairmont Blvd South Southbound south of Farimont Ct S accross from Mailboxes
- #5 2:23 PM Cedar Road South Northbound north of 20 Ave S before alley
- #6 2:25 PM Cedar Road South Northbound north of Oak Dr S across from alley
- #7 2:29 PM Great Lakes Rd South Northbound north of Nipigon Rd
- #8 2:31 PM 34 Street South Northbound north of 6 Ave S across from alley
- #9 2:33 PM Leaside Ave South Northbound south of Falaise St at fir hydrant

#### **Friday Early Out**

- #1 11:47 AM Gilbert Paterson Middle
- #2 11:55 AM Fairmont Blvd South Eastbound east of driveway to Fairmont Park Villas
- #3 11:56 AM Fairmont Blvd South Eastbound west of Fairmont Link at the corner
- #4 11:58 AM Fairmont Blvd South Southbound south of Farimont Ct S accross from Mailboxes
- #5 12:03 PM Cedar Road South Northbound north of 20 Ave S before alley
- #6 12:05 PM Cedar Road South Northbound north of Oak Dr S across from alley
- #7 12:09 PM Great Lakes Rd South Northbound north of Nipigon Rd
- #8 12:11 PM 34 Street South Northbound north of 6 Ave S across from alley
- #9 12:13 PM Leaside Ave South Northbound south of Falaise St at fir hydrant