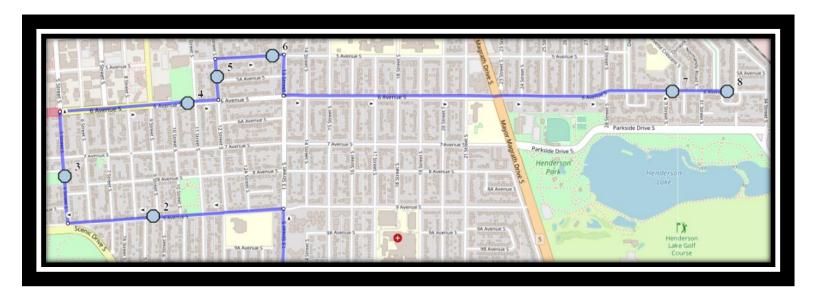

## PM - Route

#### Monday, Tuesday, Thursday

- #1 2:57 PM Gilbert Paterson Middle
- #2 3:06 PM 9 Ave South Westbound east of 8 St S at second house
- #3 3:08 PM 5 Street South Northbound at Kiwanis Park
- #4 3:12 PM 6 Ave South Eastbound east of 10 St S before alley
- #5 3:14 PM 12 Street South Northbound south of 5 Ave at alley
- #6 3:15 PM 5 Ave South Eastbound west of 13 Street at alley
- #7 3:18 PM 6 Ave South Eastbound west of Corvette at driveway
- #8 3:19 PM 6 Ave South Eastbound west of 33 St at alley