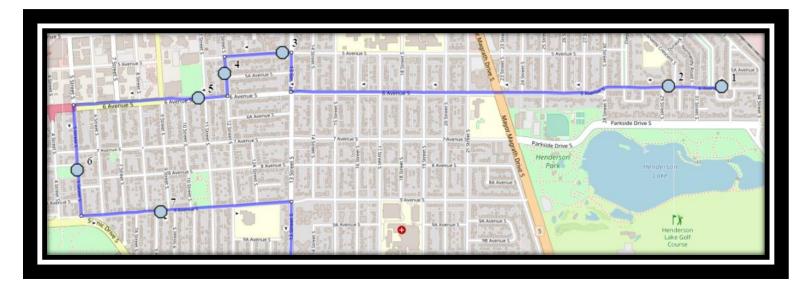

## **AM Route**

## Monday - Friday

- #1 7:25 AM 6 Ave South Westbound west of 33 St S at alley
- #2 7:26 AM 6 Ave South Westbound west of Corvette at driveway
- #3 7:30 AM 5 Ave South Westbound west of 13 St S at alley
- #4 7:32 AM 12 Street South Southbound south of 5 Ave S at alley
- #5 7:33 AM 6 Ave South Westbound west of 11 St S at lamp post
- #6 7:36 AM 5 Street South Southbound at Kiwanis Park
- #7 7:40 AM 9 Ave South Eastbound east of 6 St S at second house
- #8 7:45 AM Gilbert Paterson Middle