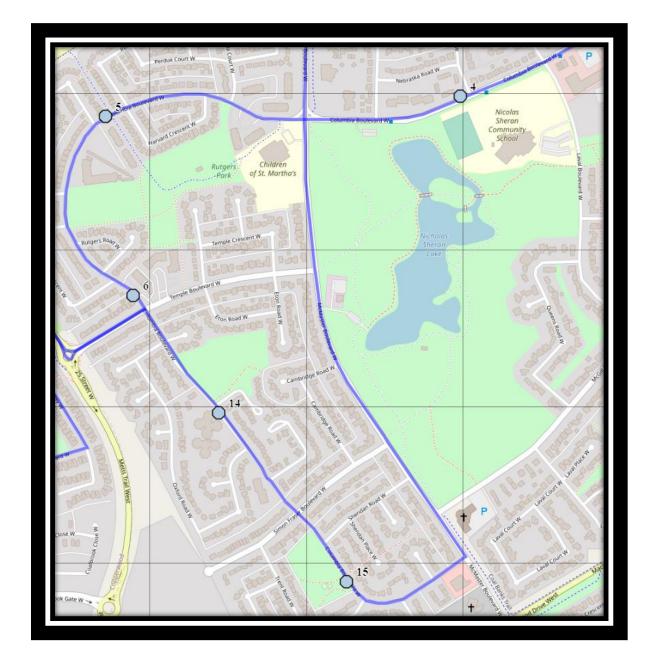

#### Monday – Friday

- #1 7:03 AM Edgewood Blvd W Eastbound east of Sherwood Blvd at mailboxes
- #2 7:05 AM Coachwood Point W Southbound at greenspace pathway
- #3 7:07 AM Ridgewood Blvd West west of Sherwood Blvd
- #4 7:10 AM Columbia Blvd W Westbound west of Modesto Rd at intersection
- #5 7:12 AM Columbia Blvd West Southbound -between Purdue and Princeton
- #6 7:13 AM Columbia Blvd W Southbound Across from mall south of alley
- #7 7:16 AM Firelight Way West Southbound south of Frelight Cres at park entrance
- #8 7:17 AM Firelight Way West Westbound east of Coalbanks Blvd at park entrance
- #9 7:18 AM Moonlight Blvd West Southbound north of Miners at alley
- #10 7:21 AM Coalbanks Blvd West Northbound at Twin River intersection park entrance
- #11 7:22 AM Coalbanks Blvd West Westbound west of Coalbanks Gate at mailbox
- #12 7:24 AM Keystone Terrace West Northbound north of Keystone Ln at alley
- #13 7:25 AM Silkstone Road West Eastbound east of Silkstone Cres at alley
- #14 7:29 AM Columbia Blvd W Southbound south of Columbia Bay at intersection
- #15 7:30 AM Columbia Blvd West Southbound at park before alley
- #16 7:45 AM Gilbert Paterson Middle