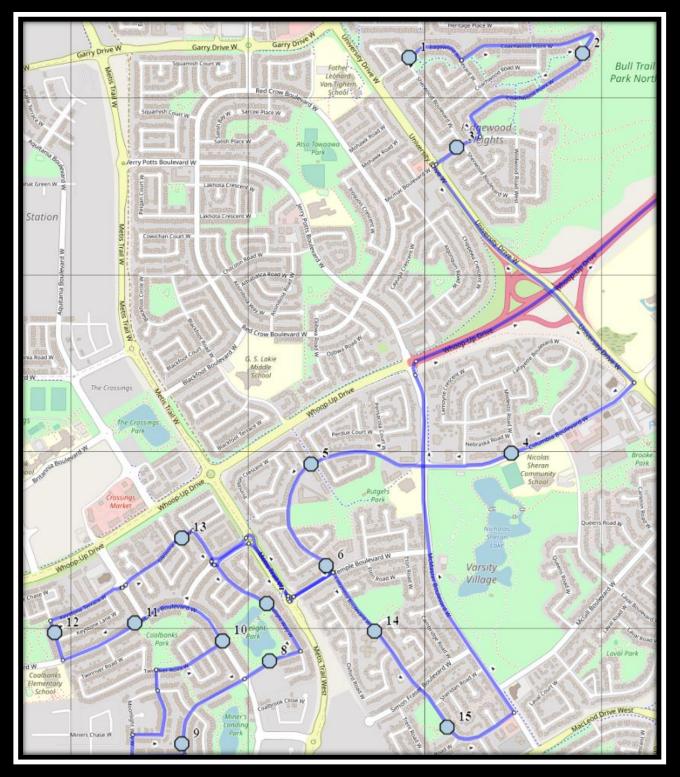

#### Monday – Friday

- #1 7:03 AM Edgewood Blvd W Eastbound east of Sherwood Blvd at mailboxes
- #2 7:05 AM Coachwood Point W Southbound at greenspace pathway
- #3 7:07 AM Ridgewood Blvd West west of Sherwood Blvd
- #4 7:10 AM Columbia Blvd W Westbound west of Modesto Rd at intersection
- #5 7:12 AM Columbia Blvd West Southbound -between Purdue and Princeton
- #6 7:13 AM Columbia Blvd W Southbound Across from mall south of alley
- #7 7:16 AM Firelight Way West Southbound south of Frelight Cres at park entrance
- #8 7:17 AM Firelight Way West Westbound east of Coalbanks Blvd at park entrance
- #9 7:18 AM Moonlight Blvd West Southbound north of Miners at alley
- #10 7:21 AM Coalbanks Blvd West Northbound at Twin River intersection park entrance
- #11 7:22 AM Coalbanks Blvd West Westbound west of Coalbanks Gate at mailbox
- #12 7:24 AM Keystone Terrace West Northbound north of Keystone Ln at alley
- #13 7:25 AM Silkstone Road West Eastbound east of Silkstone Cres at alley
- #14 7:29 AM Columbia Blvd W Southbound south of Columbia Bay at intersection
- #15 7:30 AM Columbia Blvd West Southbound at park before alley
- #16 7:45 AM Gilbert Paterson Middle