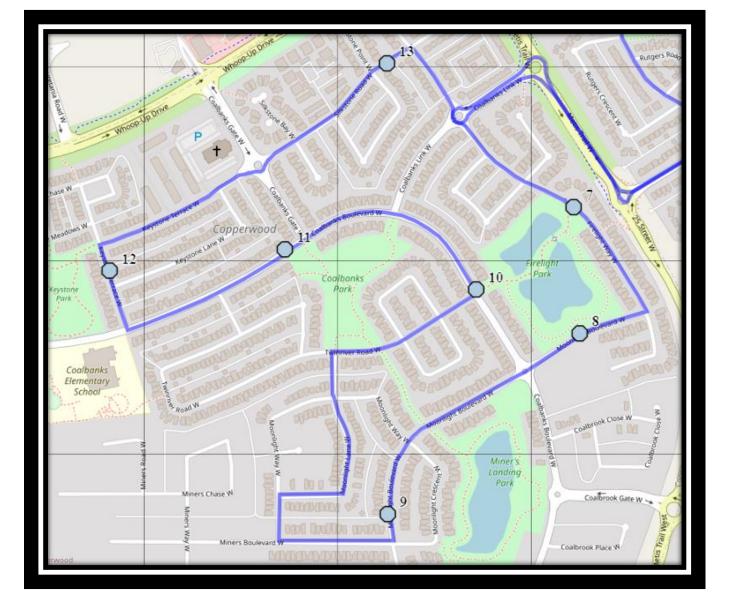

#### Monday – Friday

- #1 7:03 AM Edgewood Blvd W Eastbound east of Sherwood Blvd at mailboxes
- #2 7:05 AM Coachwood Point W Southbound at greenspace pathway
- #3 7:07 AM Ridgewood Blvd West west of Sherwood Blvd
- #4 7:10 AM Columbia Blvd W Westbound west of Modesto Rd at intersection
- #5 7:12 AM Columbia Blvd West Southbound -between Purdue and Princeton
- #6 7:13 AM Columbia Blvd W Southbound Across from mall south of alley
- #7 7:16 AM Firelight Way West Southbound south of Frelight Cres at park entrance
- #8 7:17 AM Firelight Way West Westbound east of Coalbanks Blvd at park entrance
- #9 7:18 AM Moonlight Blvd West Southbound north of Miners at alley
- #10 7:21 AM Coalbanks Blvd West Northbound at Twin River intersection park entrance
- #11 7:22 AM Coalbanks Blvd West Westbound west of Coalbanks Gate at mailbox
- #12 7:24 AM Keystone Terrace West Northbound north of Keystone Ln at alley
- #13 7:25 AM Silkstone Road West Eastbound east of Silkstone Cres at alley
- #14 7:29 AM Columbia Blvd W Southbound south of Columbia Bay at intersection
- #15 7:30 AM Columbia Blvd West Southbound at park before alley
- #16 7:45 AM Gilbert Paterson Middle