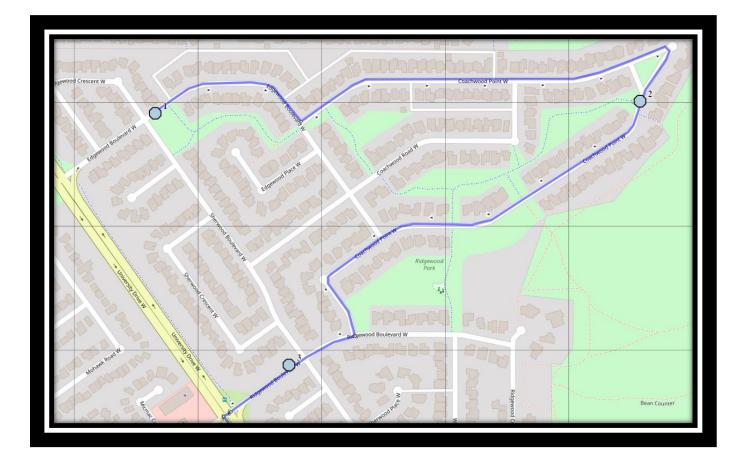

#### Monday – Friday

- #1 7:03 AM Edgewood Blvd W Eastbound east of Sherwood Blvd at mailboxes
- #2 7:05 AM Coachwood Point W Southbound at greenspace pathway
- #3 7:07 AM Ridgewood Blvd West west of Sherwood Blvd
- #4 7:10 AM Columbia Blvd W Westbound west of Modesto Rd at intersection
- #5 7:12 AM Columbia Blvd West Southbound -between Purdue and Princeton
- #6 7:13 AM Columbia Blvd W Southbound Across from mall south of alley
- #7 7:16 AM Firelight Way West Southbound south of Frelight Cres at park entrance
- #8 7:17 AM Firelight Way West Westbound east of Coalbanks Blvd at park entrance
- #9 7:18 AM Moonlight Blvd West Southbound north of Miners at alley
- #10 7:21 AM Coalbanks Blvd West Northbound at Twin River intersection park entrance
- #11 7:22 AM Coalbanks Blvd West Westbound west of Coalbanks Gate at mailbox
- #12 7:24 AM Keystone Terrace West Northbound north of Keystone Ln at alley
- #13 7:25 AM Silkstone Road West Eastbound east of Silkstone Cres at alley
- #14 7:29 AM Columbia Blvd W Southbound south of Columbia Bay at intersection
- #15 7:30 AM Columbia Blvd West Southbound at park before alley
- #16 7:45 AM Gilbert Paterson Middle