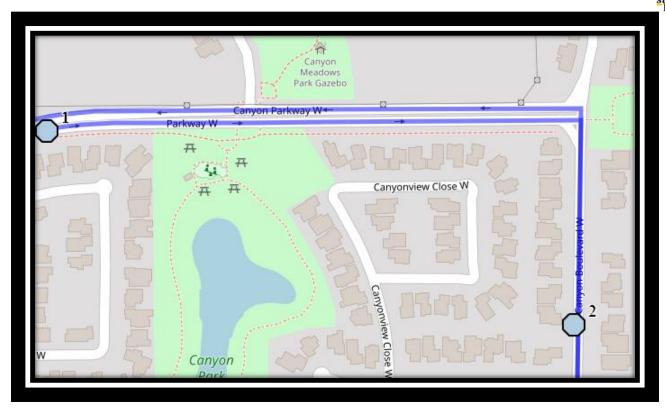

### Monday - Friday AM

#1 - 8:07 AM - Canyon Parkway West Eastbound - east of Canyon Estates Lane power boxes

#2 - 8:09 AM - Canyon Blvd West Southbound - north of Canyon Landing at power boxes

#3 - 8:12 AM - Canyon Close West Northbound - south of the cul-de-sac at power boxes

#### **Monday to Thursday**

#1 - 3:44 PM - Dr. Gerald B. Probe

#2 - 3:49 PM - Canyon Parkway West Eastbound - east of Canyon Estates Lane power boxes

#3 - 3:51 PM - Canyon Blvd West Southbound - north of Canyon Landing at power boxes

#### **Friday Early Out**

#1 - 11:52 AM - Dr. Gerald B. Probe

#2 - 11:57 AM - Canyon Parkway West Eastbound - east of Canyon Estates Lane power boxes

#3 - 11:59 AM - Canyon Blvd West Southbound - north of Canyon Landing at power boxes