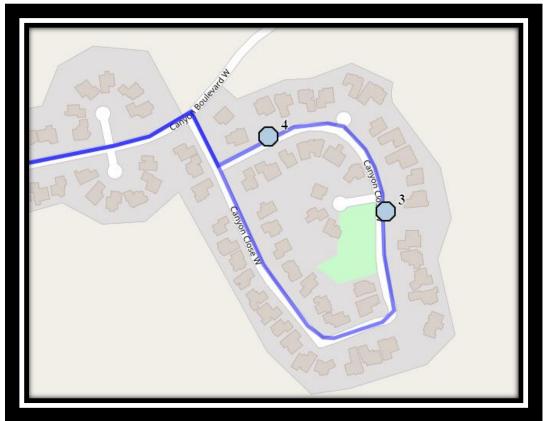

### Monday - Friday AM

#1 - 8:07 AM - Canyon Parkway West Eastbound - east of Canyon Estates Lane power boxes

#2 - 8:09 AM - Canyon Blvd West Southbound - north of Canyon Landing at power boxes

#3 - 8:12 AM - Canyon Close West Northbound - south of the cul-de-sac at power boxes

#4 - 8:13 AM - Canyon Close West Westbound - at walkway entrance with fire hydrant

#5 - 8:20 AM - Dr. Gerald B. Probe

#4 - 3:54 PM - Canyon Close West Northbound - south of the cul-de-sac at power boxes

#5 - 3:55 PM - Canyon Close West Westbound - at walkway entrance with fire hydrant

#4 - 12:02 PM - Canyon Close West Northbound - south of the cul-de-sac at power boxes

#5 - 12:03 PM - Canyon Close West Westbound - at walkway entrance with fire hydrant