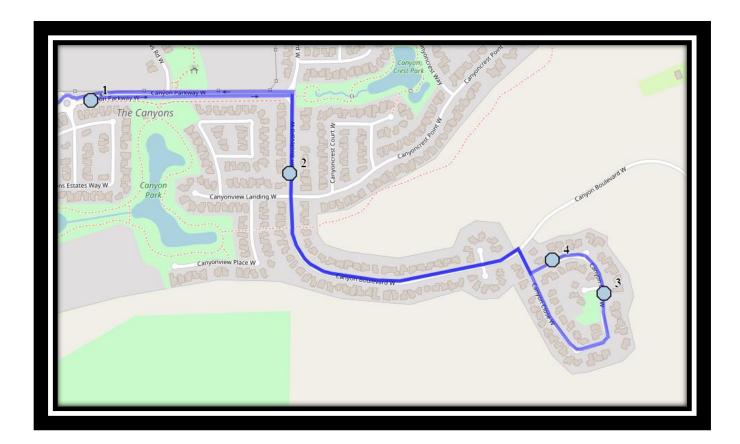

### Monday - Friday AM

#1 - 8:07 AM - Canyon Parkway West Eastbound - east of Canyon Estates Lane power boxes

#2 - 8:09 AM - Canyon Blvd West Southbound - north of Canyon Landing at power boxes

#3 - 8:12 AM - Canyon Close West Northbound - south of the cul-de-sac at power boxes

#4 - 8:13 AM - Canyon Close West Westbound - at walkway entrance with fire hydrant

#5 - 8:20 AM - Dr. Gerald B. Probe

#### **Monday to Thursday**

#1 - 3:44 PM - Dr. Gerald B. Probe

#2 - 3:49 PM - Canyon Parkway West Eastbound - east of Canyon Estates Lane power boxes

#3 - 3:51 PM - Canyon Blvd West Southbound - north of Canyon Landing at power boxes

#4 - 3:54 PM - Canyon Close West Northbound - south of the cul-de-sac at power boxes

#5 - 3:55 PM - Canyon Close West Westbound - at walkway entrance with fire hydrant

#### **Friday Early Out**

#1 - 11:52 AM - Dr. Gerald B. Probe

#2 - 11:57 AM - Canyon Parkway West Eastbound - east of Canyon Estates Lane power boxes

#3 - 11:59 AM - Canyon Blvd West Southbound - north of Canyon Landing at power boxes

#4 - 12:02 PM - Canyon Close West Northbound - south of the cul-de-sac at power boxes

#5 - 12:03 PM - Canyon Close West Westbound - at walkway entrance with fire hydrant