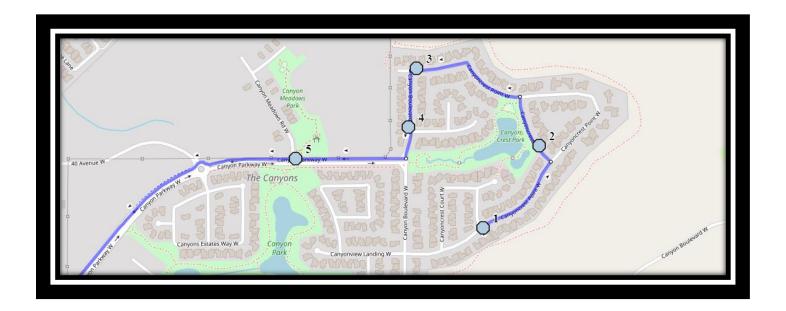

### **Monday to Friday**

- #1 8:08 AM Canyoncrest Court West Northbound at Canyoncrest Crt sign post (E)
- #2 8:10 AM Canyoncrest Way West Northbound at south lamp post
- #3 8:11 AM Canyoncrest Point W Westbound east of Canyon Blvd at power box
- #4 8:12 AM Canyon Blvd West Southbound at Canyon Cove beside power box
- #5 8:13 AM Canyon Parkway W Westbound east of Canyon Meadows Rd at intersection
- #6 8:20 AM Dr. Gerald B. Probe

#### **Monday to Thursday**

- #1 3:44 PM Dr. Gerald B. Probe
- #2 3:52 PM Canyoncrest Court West Northbound at Canyoncrest Crt sign post (SW)
- #3 3:54 PM Canyoncrest Way West Northbound at south lamp post
- #4 3:55 PM Canyoncrest Point W Westbound east of Canyon Blvd at power box
- #5 3:56 PM Canyon Blvd West Southbound at Canyon Cove beside power box
- #6 3:58 PM Canyon Parkway W Westbound east of Canyon Meadows Rd at intersection

#### **Friday Early Out**

- #1 11:52 AM Dr. Gerald B. Probe
- #2 12:00 PM Canyoncrest Court West Northbound at Canyoncrest Crt sign post (SW)
- #3 12:02 PM Canyoncrest Way West Northbound at south lamp post
- #4 12:03 PM Canyoncrest Point W Westbound east of Canyon Blvd at power box
- #5 12:04 PM Canyon Blvd West Southbound at Canyon Cove beside power box
- #6 12:06 PM Canyon Parkway W Westbound east of Canyon Meadows Rd at intersection