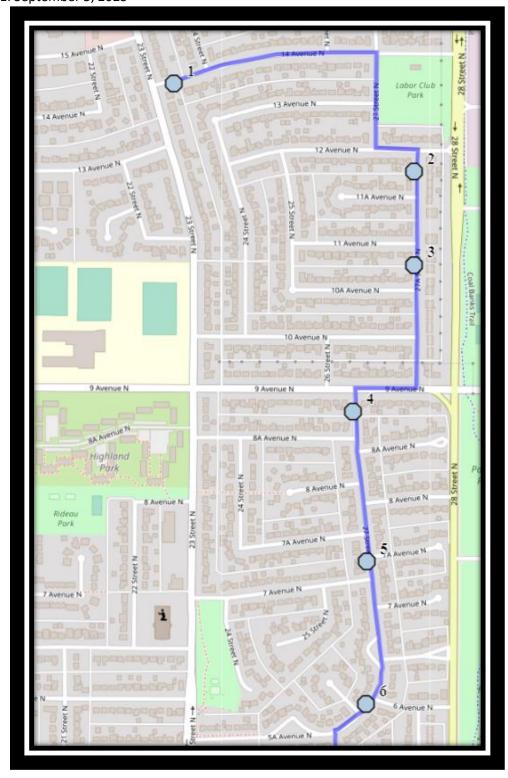

### Monday - Friday

- #1 8:15 AM 14 Ave North Eastbound east of 23 St N before ally
- #2 8:18 AM 27A Street North Southbound south of 12 Ave N before alley
- #3 8:20 AM 27A Street North Southbound south of 11 Ave N before alley
- #4 8:22 AM 27 Street North Southbound south of 9 Ave N before alley
- #5 8:22 AM 27 Street North Southbound at 7A Ave N at lamp post
- #6 8:24 AM 5a Ave North Westbound east of 26A St. at the corner
- #7 8:32 AM Westminster

#### Monday - Thursday

- #1 3:52 PM Westminster
- #2 3:54 PM 5a Ave North Westbound east of 26A St. at the corner
- #3 3:55 PM 27 Street North Southbound at 7A Ave N at lamp post
- #4 3:56 PM 27 Street North Southbound south of 9 Ave N before alley
- #5 3:58 PM 27A Street North Southbound south of 12 Ave N before alley
- #6 3:59 PM 27A Street North Southbound south of 11 Ave N before alley
- #7 4:01 PM 14 Ave North Eastbound east of 23 St N before ally

## **Friday Early Out**

#1 - 12:44 PM - Westminster

#2 - 12:46 PM - 5a Ave North Westbound - east of 26A St. at the corner

#3 - 12:47 PM - 27 Street North Southbound - at 7A Ave N at lamp post

#4 - 12:48 PM - 27 Street North Southbound - south of 9 Ave N before alley

#5 - 12:50 PM - 27A Street North Southbound - south of 12 Ave N before alley

#6 - 12:51 PM - 27A Street North Southbound - south of 11 Ave N before alley

#7 - 12:53 PM - 14 Ave North Eastbound - east of 23 St N before ally