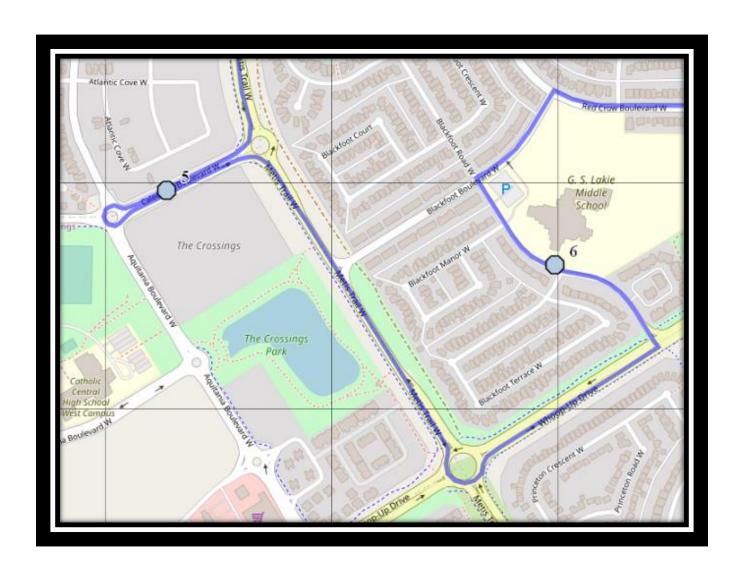

### **Monday to Friday**

- #1 8:28 AM Westside Drive W Westbound Trailer Park Mailboxes (WNW)
- #2 8:31 AM Aberdeen Gate West Southbound mailbox
- #3 8:32 AM Tartan Blvd West Westbound west of Tartan circle at intersection
- #4 8:35 AM Country Meadows Blvd West Eastbound east of Crocus at lamp post
- #5 8:38 AM Caledonia Blvd West Westbound east of Aguitania Blvd at road sign
- #6 8:41 AM Blackfoot Rd W northbound just after Blackfoot Terrace W
- #7 8:45 AM Father Lenoard Van Tighem

#### **Monday to Thursday**

- #1 3:57 PM Father Lenoard Van Tighem
- #2 4:01 PM Westside Drive W Westbound Trailer Park Mailboxes (W)
- #3 4:04 PM Aberdeen Gate West Southbound mailbox
- #4 4:05 PM Tartan Blvd West Westbound west of Tartan circle at intersection
- #5 4:07 PM Country Meadows Blvd W Westbound east of Crocus at fence
- #6 4:11 PM Caledonia Blvd West Westbound east of Aquitania Blvd at road sign
- #7 4:14 PM Blackfoot Rd W northbound just after Blackfoot Terrace W

#### **Friday**

- #1 11:30 AM Father Lenoard Van Tighem
- #2 11:34 AM Westside Drive W Westbound Trailer Park Mailboxes (W)
- #3 11:37 AM Aberdeen Gate West Southbound mailbox
- #4 11:38 AM Tartan Blvd West Westbound west of Tartan circle at intersection
- #5 11:40 AM Country Meadows Blvd W Westbound east of Crocus at fence
- #6 11:44 AM Caledonia Blvd West Westbound east of Aquitania Blvd at road sign
- #7 11:47 AM Blackfoot Rd W northbound just after Blackfoot Terrace W