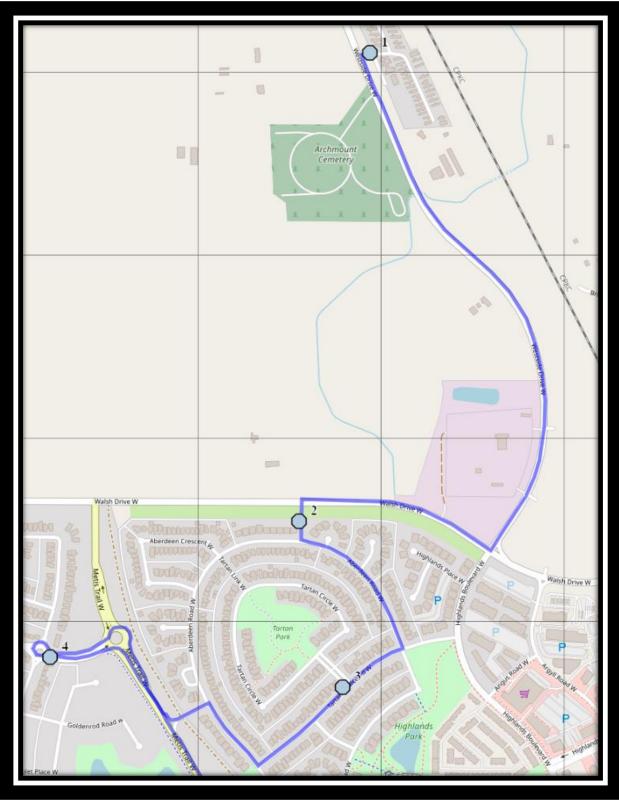

### **Monday to Friday**

- #1 8:28 AM Westside Drive W Westbound Trailer Park Mailboxes (WNW)
- #2 8:31 AM Aberdeen Gate West Southbound mailbox
- #3 8:32 AM Tartan Blvd West Westbound west of Tartan circle at intersection
- #4 8:35 AM Country Meadows Blvd West Eastbound east of Crocus at lamp post
- #5 8:38 AM Caledonia Blvd West Westbound east of Aguitania Blvd at road sign
- #6 8:41 AM Blackfoot Rd W northbound just after Blackfoot Terrace W
- #7 8:45 AM Father Lenoard Van Tighem

#### **Monday to Thursday**

- #1 3:57 PM Father Lenoard Van Tighem
- #2 4:01 PM Westside Drive W Westbound Trailer Park Mailboxes (W)
- #3 4:04 PM Aberdeen Gate West Southbound mailbox
- #4 4:05 PM Tartan Blvd West Westbound west of Tartan circle at intersection
- #5 4:07 PM Country Meadows Blvd W Westbound east of Crocus at fence
- #6 4:11 PM Caledonia Blvd West Westbound east of Aquitania Blvd at road sign
- #7 4:14 PM Blackfoot Rd W northbound just after Blackfoot Terrace W

#### **Friday**

- #1 11:30 AM Father Lenoard Van Tighem
- #2 11:34 AM Westside Drive W Westbound Trailer Park Mailboxes (W)
- #3 11:37 AM Aberdeen Gate West Southbound mailbox
- #4 11:38 AM Tartan Blvd West Westbound west of Tartan circle at intersection
- #5 11:40 AM Country Meadows Blvd W Westbound east of Crocus at fence
- #6 11:44 AM Caledonia Blvd West Westbound east of Aquitania Blvd at road sign
- #7 11:47 AM Blackfoot Rd W northbound just after Blackfoot Terrace W