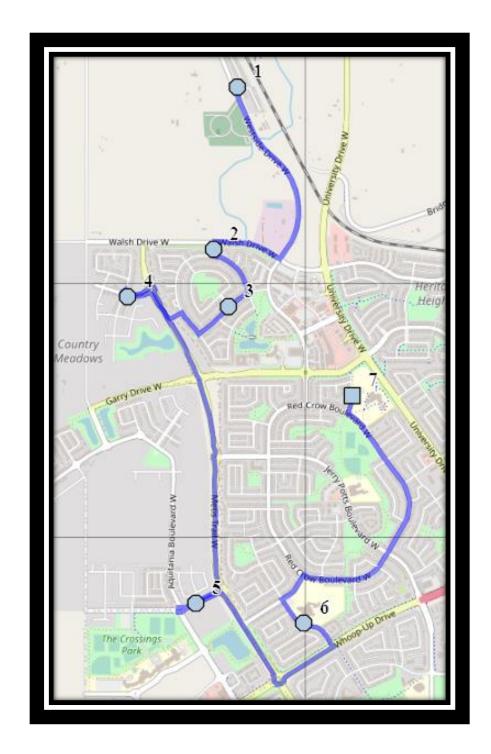

### **Monday to Friday**

- #1 8:28 AM Westside Drive W Westbound Trailer Park Mailboxes (WNW)
- #2 8:31 AM Aberdeen Gate West Southbound mailbox
- #3 8:32 AM Tartan Blvd West Westbound west of Tartan circle at intersection
- #4 8:35 AM Country Meadows Blvd West Eastbound east of Crocus at lamp post
- #5 8:38 AM Caledonia Blvd West Westbound east of Aguitania Blvd at road sign
- #6 8:41 AM Blackfoot Rd W northbound just after Blackfoot Terrace W
- #7 8:45 AM Father Lenoard Van Tighem

#### **Monday to Thursday**

- #1 3:57 PM Father Lenoard Van Tighem
- #2 4:01 PM Westside Drive W Westbound Trailer Park Mailboxes (W)
- #3 4:04 PM Aberdeen Gate West Southbound mailbox
- #4 4:05 PM Tartan Blvd West Westbound west of Tartan circle at intersection
- #5 4:07 PM Country Meadows Blvd W Westbound east of Crocus at fence
- #6 4:11 PM Caledonia Blvd West Westbound east of Aquitania Blvd at road sign
- #7 4:14 PM Blackfoot Rd W northbound just after Blackfoot Terrace W

#### **Friday**

- #1 11:30 AM Father Lenoard Van Tighem
- #2 11:34 AM Westside Drive W Westbound Trailer Park Mailboxes (W)
- #3 11:37 AM Aberdeen Gate West Southbound mailbox
- #4 11:38 AM Tartan Blvd West Westbound west of Tartan circle at intersection
- #5 11:40 AM Country Meadows Blvd W Westbound east of Crocus at fence
- #6 11:44 AM Caledonia Blvd West Westbound east of Aquitania Blvd at road sign
- #7 11:47 AM Blackfoot Rd W northbound just after Blackfoot Terrace W