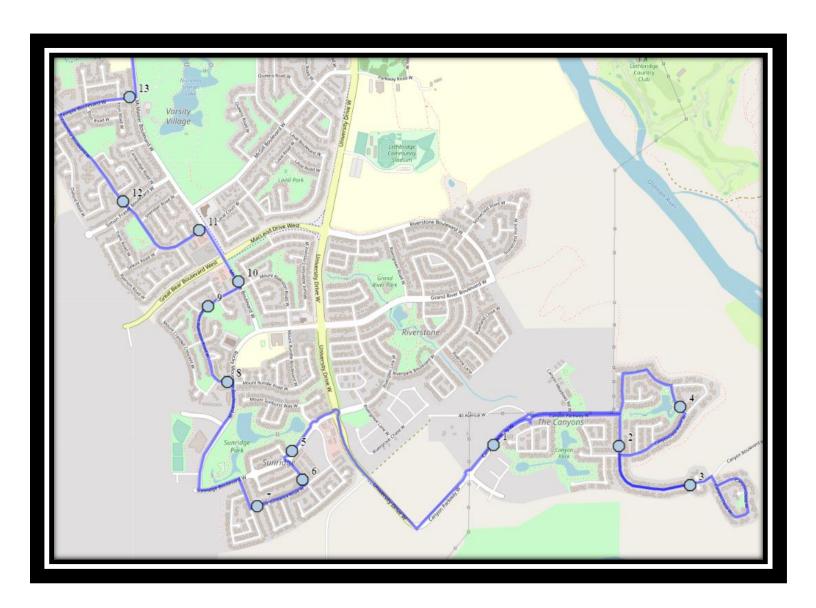

#### **Monday to Friday**

- #1 8:10 AM Canyon Parkway West Northbound north of Canyon Ridge Blvd at park entrance Crosswalk
- #2 8:11 AM Canyon Blvd West Southbound north of Canyon Landing at power boxes
- #3 8:14 AM Canyon Blvd West Eastbound west of Canyon Terrance at mailboxes
- #4 8:16 AM Canyoncrest Way West Northbound at south lamp post
- #5 8:22 AM Sunridge Blvd W Southbound east of Sunridge Cres at power boxes
- #6 8:22 AM Mt Sundance Manor West Southbound north of Mt Sundance Rd at mailboxes
- #7 8:23 AM Mt Sundance Rd W Westbound east of Sundial Crt at alley
- #8 8:26 AM Mt Blakiston Road W Westbound -West of Rocky Mountain Blvd at corner
- #9 8:27 AM Mt Blakiston Road W Eastbound mid-point of park
- #10 8:28 AM Mt Burke Blvd West Northbound north of intersection with Mt Blakiston Rd
- #11 8:29 AM Columbia Blvd West Westbound west of McMaster Blvd at alley
- #12 8:30 AM Columbia Blvd West Northbound north of Simon Fraser at alley
- #13 8:32 AM Temple Blvd West Westbound west of McMaster before driveway
- #14 8:45 AM Father Lenoard Van Tighem

#### **Monday to Thursday**

- #1 3:57 PM Father Lenoard Van Tighem
- #2 4:01 PM Temple Blvd West Westbound west of McMaster before driveway
- #3 4:03 PM Columbia Blvd West Southbound north of Simon Fraser at alley
- #4 4:04 PM Columbia Blvd West Eastbound west of McMaster Blvd after lot entrance
- #5 4:05 PM Mt Blakiston Rd W Westbound west of Mt Crandell at driveway
- #6 4:07 PM Mt Blakiston Rd W Eastbound east of Mt Crandell Cres second lamp post
- #7 4:08 PM Mt Burke Blvd West Northbound north of intersection with Mt Blakiston Rd
- #8 4:12 PM Sunridge Blvd W Southbound east of Sunridge Cres at power boxes
- #9 4:12 PM Mt Sundance Manor West Southbound north of Mt Sundance Rd at mailboxes
- #10 4:13 PM Mt Sundance Rd W Westbound east of Sundial Crt at alley
- #11 4:17 PM Canyon Parkway West Northbound north of Canyon Ridge Blvd at park entrance Crosswalk
- #12 4:19 PM Canyon Blvd West Southbound north of Canyon Landing at power boxes
- #13 4:22 PM Canyon Blvd West Eastbound west of Canyon Terrance at mailboxes
- #14 4:25 PM Canyoncrest Way West Northbound at south lamp post

#### **Friday Early Out**

- #1 11:30 AM Father Lenoard Van Tighem
- #2 11:34 AM Temple Blvd West Westbound west of McMaster before driveway
- #3 11:36 AM Columbia Blvd West Southbound north of Simon Fraser at alley
- #4 11:37 AM Columbia Blvd West Eastbound west of McMaster Blvd after lot entrance
- #5 11:38 AM Mt Blakiston Rd W Westbound west of Mt Crandell at driveway
- #6 11:40 AM Mt Blakiston Rd W Eastbound east of Mt Crandell Cres second lamp post
- #7 11:41 AM Mt Burke Blvd West Northbound north of intersection with Mt Blakiston Rd
- #8 11:45 AM Sunridge Blvd W Southbound east of Sunridge Cres at power boxes
- #9 11:45 AM Mt Sundance Manor West Southbound north of Mt Sundance Rd at mailboxes
- #10 11:46 AM Mt Sundance Rd W Westbound east of Sundial Crt at alley
- #11 11:50 AM Canyon Parkway West Northbound north of Canyon Ridge Blvd at park entrance Crosswalk
- #12 11:52 AM Canyon Blvd West Southbound north of Canyon Landing at power boxes
- #13 11:55 AM Canyon Blvd West Eastbound west of Canyon Terrance at mailboxes
- #14 11:58 AM Canyoncrest Way West Northbound at south lamp post