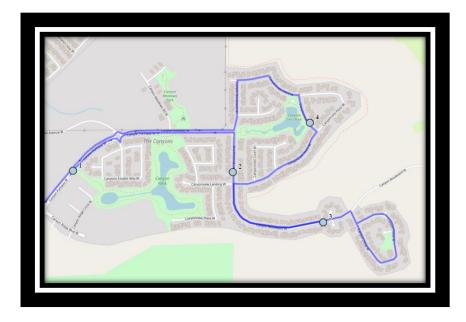

#### **Monday to Friday**

- #1 8:10 AM Canyon Parkway West Northbound north of Canyon Ridge Blvd at park entrance Crosswalk
- #2 8:11 AM Canyon Blvd West Southbound north of Canyon Landing at power boxes
- #3 8:14 AM Canyon Blvd West Eastbound west of Canyon Terrance at mailboxes
- #4 8:16 AM Canyoncrest Way West Northbound at south lamp post
- #5 8:22 AM Sunridge Blvd W Southbound east of Sunridge Cres at power boxes
- #6 8:22 AM Mt Sundance Manor West Southbound north of Mt Sundance Rd at mailboxes
- #7 8:23 AM Mt Sundance Rd W Westbound east of Sundial Crt at alley
- #8 8:26 AM Mt Blakiston Road W Westbound -West of Rocky Mountain Blvd at corner
- #9 8:27 AM Mt Blakiston Road W Eastbound mid-point of park
- #10 8:28 AM Mt Burke Blvd West Northbound north of intersection with Mt Blakiston Rd
- #11 8:29 AM Columbia Blvd West Westbound west of McMaster Blvd at alley
- #12 8:30 AM Columbia Blvd West Northbound north of Simon Fraser at alley
- #13 8:32 AM Temple Blvd West Westbound west of McMaster before driveway
- #14 8:45 AM Father Lenoard Van Tighem

#### **Monday to Thursday**

- #1 3:57 PM Father Lenoard Van Tighem
- #2 4:01 PM Temple Blvd West Westbound west of McMaster before driveway
- #3 4:03 PM Columbia Blvd West Southbound north of Simon Fraser at alley
- #4 4:04 PM Columbia Blvd West Eastbound west of McMaster Blvd after lot entrance
- #5 4:05 PM Mt Blakiston Rd W Westbound west of Mt Crandell at driveway
- #6 4:07 PM Mt Blakiston Rd W Eastbound east of Mt Crandell Cres second lamp post
- #7 4:08 PM Mt Burke Blvd West Northbound north of intersection with Mt Blakiston Rd
- #8 4:12 PM Sunridge Blvd W Southbound east of Sunridge Cres at power boxes
- #9 4:12 PM Mt Sundance Manor West Southbound north of Mt Sundance Rd at mailboxes
- #10 4:13 PM Mt Sundance Rd W Westbound east of Sundial Crt at alley
- #11 4:17 PM Canyon Parkway West Northbound north of Canyon Ridge Blvd at park entrance Crosswalk
- #12 4:19 PM Canyon Blvd West Southbound north of Canyon Landing at power boxes
- #13 4:22 PM Canyon Blvd West Eastbound west of Canyon Terrance at mailboxes
- #14 4:25 PM Canyoncrest Way West Northbound at south lamp post

#### **Friday Early Out**

- #1 11:30 AM Father Lenoard Van Tighem
- #2 11:34 AM Temple Blvd West Westbound west of McMaster before driveway
- #3 11:36 AM Columbia Blvd West Southbound north of Simon Fraser at alley
- #4 11:37 AM Columbia Blvd West Eastbound west of McMaster Blvd after lot entrance
- #5 11:38 AM Mt Blakiston Rd W Westbound west of Mt Crandell at driveway
- #6 11:40 AM Mt Blakiston Rd W Eastbound east of Mt Crandell Cres second lamp post
- #7 11:41 AM Mt Burke Blvd West Northbound north of intersection with Mt Blakiston Rd
- #8 11:45 AM Sunridge Blvd W Southbound east of Sunridge Cres at power boxes
- #9 11:45 AM Mt Sundance Manor West Southbound north of Mt Sundance Rd at mailboxes
- #10 11:46 AM Mt Sundance Rd W Westbound east of Sundial Crt at alley
- #11 11:50 AM Canyon Parkway West Northbound north of Canyon Ridge Blvd at park entrance Crosswalk
- #12 11:52 AM Canyon Blvd West Southbound north of Canyon Landing at power boxes
- #13 11:55 AM Canyon Blvd West Eastbound west of Canyon Terrance at mailboxes
- #14 11:58 AM Canyoncrest Way West Northbound at south lamp post