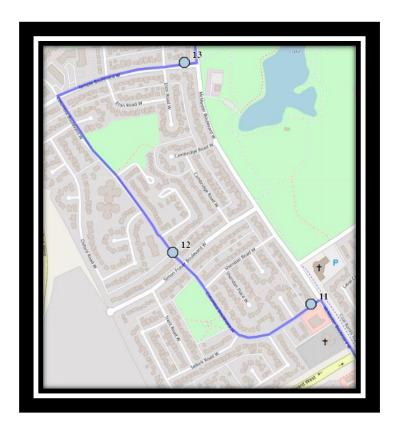

#### **Monday to Friday**

- #1 8:10 AM Canyon Parkway West Northbound north of Canyon Ridge Blvd at park entrance Crosswalk
- #2 8:11 AM Canyon Blvd West Southbound north of Canyon Landing at power boxes
- #3 8:14 AM Canyon Blvd West Eastbound west of Canyon Terrance at mailboxes
- #4 8:16 AM Canyoncrest Way West Northbound at south lamp post
- #5 8:22 AM Sunridge Blvd W Southbound east of Sunridge Cres at power boxes
- #6 8:22 AM Mt Sundance Manor West Southbound north of Mt Sundance Rd at mailboxes
- #7 8:23 AM Mt Sundance Rd W Westbound east of Sundial Crt at alley
- #8 8:26 AM Mt Blakiston Road W Westbound -West of Rocky Mountain Blvd at corner
- #9 8:27 AM Mt Blakiston Road W Eastbound mid-point of park
- #10 8:28 AM Mt Burke Blvd West Northbound north of intersection with Mt Blakiston Rd
- #11 8:29 AM Columbia Blvd West Westbound west of McMaster Blvd at alley
- #12 8:30 AM Columbia Blvd West Northbound north of Simon Fraser at alley
- #13 8:32 AM Temple Blvd West Westbound west of McMaster before driveway
- #14 8:45 AM Father Lenoard Van Tighem

#### **Monday to Thursday**

- #1 3:57 PM Father Lenoard Van Tighem
- #2 4:01 PM Temple Blvd West Westbound west of McMaster before driveway
- #3 4:03 PM Columbia Blvd West Southbound north of Simon Fraser at alley
- #4 4:04 PM Columbia Blvd West Eastbound west of McMaster Blvd after lot entrance
- #5 4:05 PM Mt Blakiston Rd W Westbound west of Mt Crandell at driveway
- #6 4:07 PM Mt Blakiston Rd W Eastbound east of Mt Crandell Cres second lamp post
- #7 4:08 PM Mt Burke Blvd West Northbound north of intersection with Mt Blakiston Rd
- #8 4:12 PM Sunridge Blvd W Southbound east of Sunridge Cres at power boxes
- #9 4:12 PM Mt Sundance Manor West Southbound north of Mt Sundance Rd at mailboxes
- #10 4:13 PM Mt Sundance Rd W Westbound east of Sundial Crt at alley
- #11 4:17 PM Canyon Parkway West Northbound north of Canyon Ridge Blvd at park entrance Crosswalk
- #12 4:19 PM Canyon Blvd West Southbound north of Canyon Landing at power boxes
- #13 4:22 PM Canyon Blvd West Eastbound west of Canyon Terrance at mailboxes
- #14 4:25 PM Canyoncrest Way West Northbound at south lamp post

#### **Friday Early Out**

- #1 11:30 AM Father Lenoard Van Tighem
- #2 11:34 AM Temple Blvd West Westbound west of McMaster before driveway
- #3 11:36 AM Columbia Blvd West Southbound north of Simon Fraser at alley
- #4 11:37 AM Columbia Blvd West Eastbound west of McMaster Blvd after lot entrance
- #5 11:38 AM Mt Blakiston Rd W Westbound west of Mt Crandell at driveway
- #6 11:40 AM Mt Blakiston Rd W Eastbound east of Mt Crandell Cres second lamp post
- #7 11:41 AM Mt Burke Blvd West Northbound north of intersection with Mt Blakiston Rd
- #8 11:45 AM Sunridge Blvd W Southbound east of Sunridge Cres at power boxes
- #9 11:45 AM Mt Sundance Manor West Southbound north of Mt Sundance Rd at mailboxes
- #10 11:46 AM Mt Sundance Rd W Westbound east of Sundial Crt at alley
- #11 11:50 AM Canyon Parkway West Northbound north of Canyon Ridge Blvd at park entrance Crosswalk
- #12 11:52 AM Canyon Blvd West Southbound north of Canyon Landing at power boxes
- #13 11:55 AM Canyon Blvd West Eastbound west of Canyon Terrance at mailboxes
- #14 11:58 AM Canyoncrest Way West Northbound at south lamp post