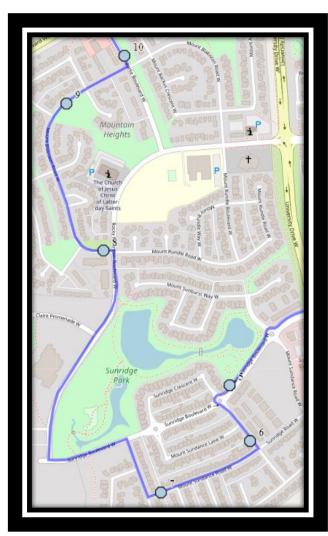

#### **Monday to Friday**

- #1 8:10 AM Canyon Parkway West Northbound north of Canyon Ridge Blvd at park entrance Crosswalk
- #2 8:11 AM Canyon Blvd West Southbound north of Canyon Landing at power boxes
- #3 8:14 AM Canyon Blvd West Eastbound west of Canyon Terrance at mailboxes
- #4 8:16 AM Canyoncrest Way West Northbound at south lamp post
- #5 8:22 AM Sunridge Blvd W Southbound east of Sunridge Cres at power boxes
- #6 8:22 AM Mt Sundance Manor West Southbound north of Mt Sundance Rd at mailboxes
- #7 8:23 AM Mt Sundance Rd W Westbound east of Sundial Crt at alley
- #8 8:26 AM Mt Blakiston Road W Westbound -West of Rocky Mountain Blvd at corner
- #9 8:27 AM Mt Blakiston Road W Eastbound mid-point of park
- #10 8:28 AM Mt Burke Blvd West Northbound north of intersection with Mt Blakiston Rd
- #11 8:29 AM Columbia Blvd West Westbound west of McMaster Blvd at alley
- #12 8:30 AM Columbia Blvd West Northbound north of Simon Fraser at alley
- #13 8:32 AM Temple Blvd West Westbound west of McMaster before driveway
- #14 8:45 AM Father Lenoard Van Tighem

#### **Monday to Thursday**

- #1 3:57 PM Father Lenoard Van Tighem
- #2 4:01 PM Temple Blvd West Westbound west of McMaster before driveway
- #3 4:03 PM Columbia Blvd West Southbound north of Simon Fraser at alley
- #4 4:04 PM Columbia Blvd West Eastbound west of McMaster Blvd after lot entrance
- #5 4:05 PM Mt Blakiston Rd W Westbound west of Mt Crandell at driveway
- #6 4:07 PM Mt Blakiston Rd W Eastbound east of Mt Crandell Cres second lamp post
- #7 4:08 PM Mt Burke Blvd West Northbound north of intersection with Mt Blakiston Rd
- #8 4:12 PM Sunridge Blvd W Southbound east of Sunridge Cres at power boxes
- #9 4:12 PM Mt Sundance Manor West Southbound north of Mt Sundance Rd at mailboxes
- #10 4:13 PM Mt Sundance Rd W Westbound east of Sundial Crt at alley
- #11 4:17 PM Canyon Parkway West Northbound north of Canyon Ridge Blvd at park entrance Crosswalk
- #12 4:19 PM Canyon Blvd West Southbound north of Canyon Landing at power boxes
- #13 4:22 PM Canyon Blvd West Eastbound west of Canyon Terrance at mailboxes
- #14 4:25 PM Canyoncrest Way West Northbound at south lamp post

#### **Friday Early Out**

- #1 11:30 AM Father Lenoard Van Tighem
- #2 11:34 AM Temple Blvd West Westbound west of McMaster before driveway
- #3 11:36 AM Columbia Blvd West Southbound north of Simon Fraser at alley
- #4 11:37 AM Columbia Blvd West Eastbound west of McMaster Blvd after lot entrance
- #5 11:38 AM Mt Blakiston Rd W Westbound west of Mt Crandell at driveway
- #6 11:40 AM Mt Blakiston Rd W Eastbound east of Mt Crandell Cres second lamp post
- #7 11:41 AM Mt Burke Blvd West Northbound north of intersection with Mt Blakiston Rd
- #8 11:45 AM Sunridge Blvd W Southbound east of Sunridge Cres at power boxes
- #9 11:45 AM Mt Sundance Manor West Southbound north of Mt Sundance Rd at mailboxes
- #10 11:46 AM Mt Sundance Rd W Westbound east of Sundial Crt at alley
- #11 11:50 AM Canyon Parkway West Northbound north of Canyon Ridge Blvd at park entrance Crosswalk
- #12 11:52 AM Canyon Blvd West Southbound north of Canyon Landing at power boxes
- #13 11:55 AM Canyon Blvd West Eastbound west of Canyon Terrance at mailboxes
- #14 11:58 AM Canyoncrest Way West Northbound at south lamp post