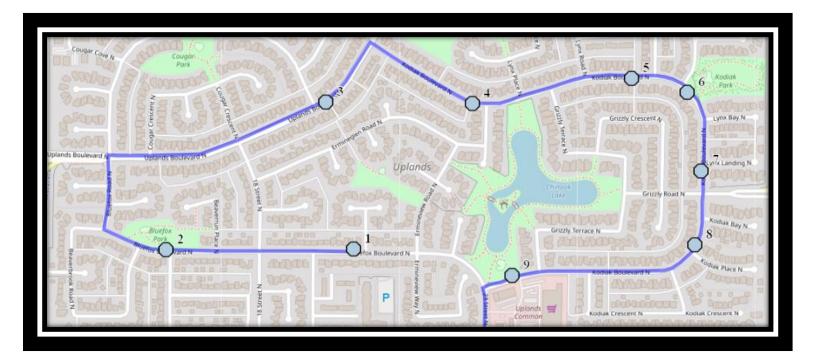

#### **Monday to Friday**

- #1 7:22 AM Bluefox Blvd N Westbound west of Erminerun before first driveway
- #2 7:24 AM Bluefox Blvd N Westbound at Beaverpond Crt N mailboxes
- #3 7:27 AM Uplands Blvd North Northbound after Cougar Rd at walkway
- #4 7:28 AM Kodiak Blvd North Eastbound west of Ermineglen at mailboxes
- #5 7:30 AM Kodiak Blvd North Eastbound -east of Lynx Rd at mailboxes
- #6 7:31 AM Kodiak Blvd North Southbound South of Lynx Cres power boxes
- #7 7:32 AM Kodiak Blvd North Southbound north of Grizzly at lamp post with box
- #8 7:34 AM Kodiak Blvd North Westbound at Kodiak Pl road sign
- #9 7:36 AM Kodiak Blvd North Westbound park entrance
- #10 7:40 AM Wilson Middle

#### Monday, Tuesday & Thursday

- #1 2:52 PM Wilson Middle
- #2 3:02 PM Bluefox Blvd N Westbound west of Erminerun before first driveway
- #3 3:04 PM Bluefox Blvd N Westbound at Beaverpond Crt N mailboxes
- #4 3:06 PM Uplands Blvd North Northbound after Cougar Rd at walkway
- #5 3:07 PM Kodiak Blvd North Eastbound west of Ermineglen at mailboxes
- #6 3:09 PM Kodiak Blvd North Eastbound -east of Lynx Rd at mailboxes
- #7 3:11 PM Kodiak Blvd North Southbound South of Lynx Cres power boxes
- #8 3:11 PM Kodiak Blvd North Southbound north of Grizzly at lamp post with box
- #9 3:14 PM Kodiak Blvd North Westbound at Kodiak PI road sign
- #10 3:16 PM Kodiak Blvd North Westbound park entrance

REVISED: August 15, 2023 EFFECTIVE: September 5, 2023

Wednesday E/O

#1 - 2:07 PM - Wilson Middle

- #2 2:17 PM Bluefox Blvd N Westbound west of Erminerun before first driveway
- #3 2:19 PM Bluefox Blvd N Westbound at Beaverpond Crt N mailboxes
- #4 2:21 PM Uplands Blvd North Northbound after Cougar Rd at walkway
- #5 2:22 PM Kodiak Blvd North Eastbound west of Ermineglen at mailboxes
- #6 2:24 PM Kodiak Blvd North Eastbound -east of Lynx Rd at mailboxes
- #7 2:26 PM Kodiak Blvd North Southbound South of Lynx Cres power boxes
- #8 2:26 PM Kodiak Blvd North Southbound north of Grizzly at lamp post with box
- #9 2:29 PM Kodiak Blvd North Westbound at Kodiak PI road sign
- #10 2:31 PM Kodiak Blvd North Westbound park entrance

#### Friday E/O

- #1 11:47 AM Wilson Middle
- #2 11:57 AM Bluefox Blvd N Westbound west of Erminerun before first driveway
- #3 11:59 AM Bluefox Blvd N Westbound at Beaverpond Crt N mailboxes
- #4 12:01 PM Uplands Blvd North Northbound after Cougar Rd at walkway
- #5 12:02 PM Kodiak Blvd North Eastbound west of Ermineglen at mailboxes
- #6 12:04 PM Kodiak Blvd North Eastbound -east of Lynx Rd at mailboxes
- #7 12:06 PM Kodiak Blvd North Southbound South of Lynx Cres power boxes
- #8 12:06 PM Kodiak Blvd North Southbound north of Grizzly at lamp post with box
- #9 12:09 PM Kodiak Blvd North Westbound at Kodiak Pl road sign
- #10 12:11 PM Kodiak Blvd North Westbound park entrance