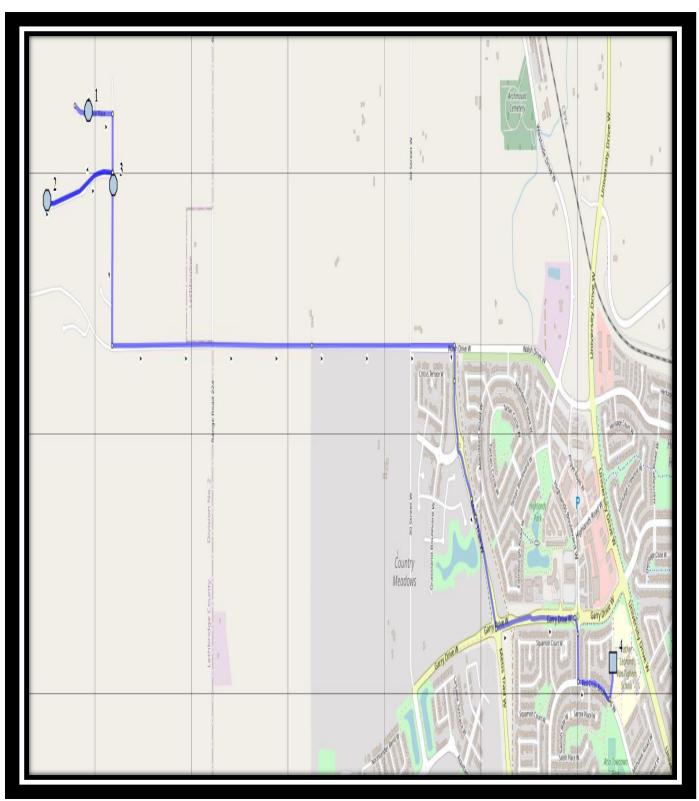

Monday to Friday AM

#1 - 8:30 AM - Deer Run Place Westbound

#2 - 8:34 AM - Falcon Ridge Way - Power Boxes

#3 - 8:37 AM - Mountain Meadows Road - Gate Entrance

#4 - 8:45 AM - Father Lenoard Van Tighem