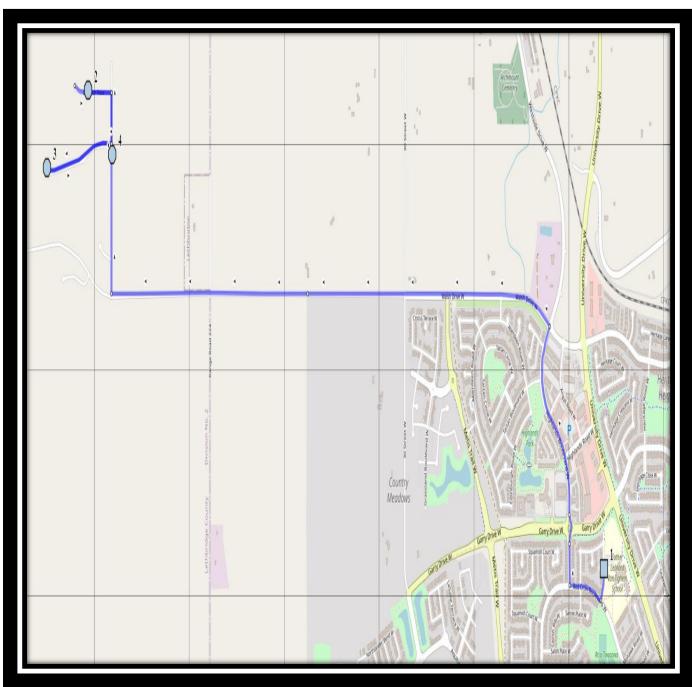

#### **Early Out Friday**

#1 - 11:30 AM - Father Lenoard Van Tighem

#2 - 11:40 AM - Deer Run Place Westbound

#3 - 11:43 AM - Falcon Ridge Way - Power Boxes

#4 - 11:46 AM - Mountain Meadows Road - Gate Entrance