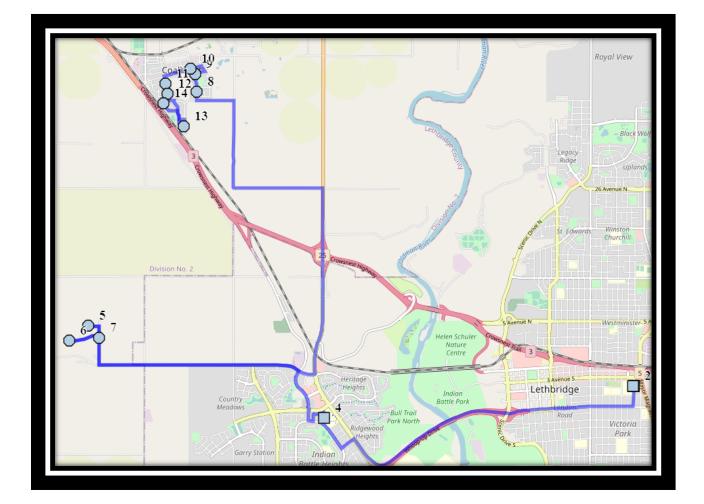

#### Monday – Thursday (CFM and FLVT together)

- #1 2:55 PM Ecole St. Marys
- #2 3:05 PM St. Francis Junior High
- #3 3:12 PM Catholic Central High School East Campus
- #4 3:23 PM Aspen Road Southbound Alley
- #5 3:24 PM Aspen Road Southbound Alley
- #6 3:26 PM Lake Drive Northbound Alley
- #7 3:31 PM Sundance Drive Southbound Mailboxes
- #8 3:37 PM 51 Ave Westbound Fire Hydrant
- #9 3:38 PM 50 Ave Westbound Fire Hydrant
- #10 3:39 PM 6 Street South Northbound Lamp Post
- #11 3:50 PM Father Lenoard Van Tighem
- #12 4:08 PM Deer Run Place Westbound
- #13 4:12 PM Falcon Ridge Way Power Boxes
- #14 4:14 PM Mountain Meadows Road Gate Entrance
- #15 4:22 PM Edgemoor Pt, Lethbridge County

REVISED: August 18<sup>th</sup>, 2023 EFFECTIVE: September 5<sup>th</sup>, 2023

Friday Early Out (CFM and FLVT together)

- #1 12:37 PM Catholic Central High School East Campus
- #2 12:37 PM St. Francis Junior High
- #3 12:37 PM Ecole St. Marys
- #4 12:46 PM Aspen Road Southbound Alley
- #5 12:47 PM Aspen Road Southbound Alley
- #6 12:49 PM Lake Drive Northbound Alley
- #7 12:53 PM Sundance Drive Southbound Mailboxes
- #8 12:57 PM 51 Ave Westbound Fire Hydrant
- #9 12:58 PM 50 Ave Westbound Fire Hydrant
- #10 1:00 PM 6 Street South Northbound Lamp Post
- #11 1:10 PM Father Lenoard Van Tighem
- #12 1:20 PM Deer Run Place Westbound
- #13 1:23 PM Falcon Ridge Way Power Boxes
- #14 1:25 PM Mountain Meadows Road Gate Entrance
- #15 1:33 PM Edgemoor Pt, Lethbridge County