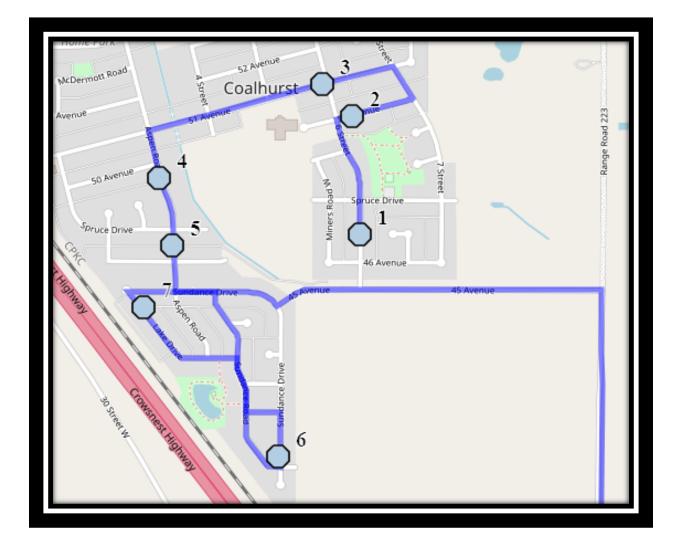

REVISED: August 18<sup>th</sup>, 2023 EFFECTIVE: September 5<sup>th</sup>, 2023

Monday – Friday

#1 - 6:52 AM - 6 Street South Northbound - Lamp Post

- #2 6:54 AM 50 Ave Westbound Fire Hydrant
- #3 6:55 AM 51 Ave Westbound Fire Hydrant
- #4 6:57 AM Aspen Road Southbound Alley
- #5 6:58 AM Aspen Road Southbound Alley
- #6 7:01 AM Lake Drive Northbound Alley
- #7 7:06 AM Sundance Drive Southbound Mailboxes
- #8 7:20 AM Mountain Meadows Road Gate Entrance
- #9 7:29 AM Edgemoor Pt, Lethbridge County
- #10 7:45 AM Catholic Central High School East Campus
- #11 7:45 AM St. Francis Junior High
- #12 7:45 AM Ecole St. Marys