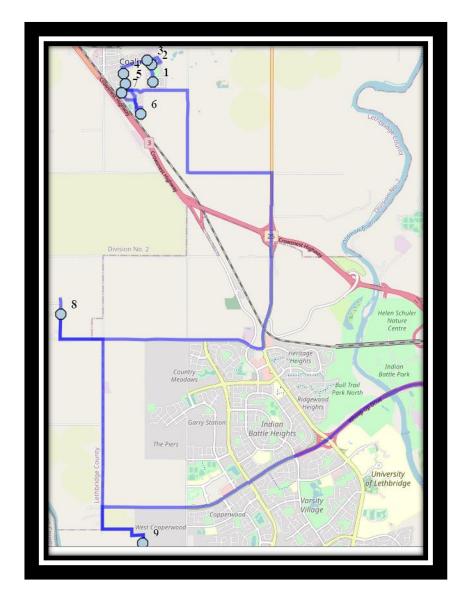

REVISED: August 18<sup>th</sup>, 2023 EFFECTIVE: September 5<sup>th</sup>, 2023

Monday – Friday

#1 - 6:52 AM - 6 Street South Northbound - Lamp Post

- #2 6:54 AM 50 Ave Westbound Fire Hydrant
- #3 6:55 AM 51 Ave Westbound Fire Hydrant
- #4 6:57 AM Aspen Road Southbound Alley
- #5 6:58 AM Aspen Road Southbound Alley
- #6 7:01 AM Lake Drive Northbound Alley
- #7 7:06 AM Sundance Drive Southbound Mailboxes
- #8 7:20 AM Mountain Meadows Road Gate Entrance
- #9 7:29 AM Edgemoor Pt, Lethbridge County
- #10 7:45 AM Catholic Central High School East Campus
- #11 7:45 AM St. Francis Junior High
- #12 7:45 AM Ecole St. Marys