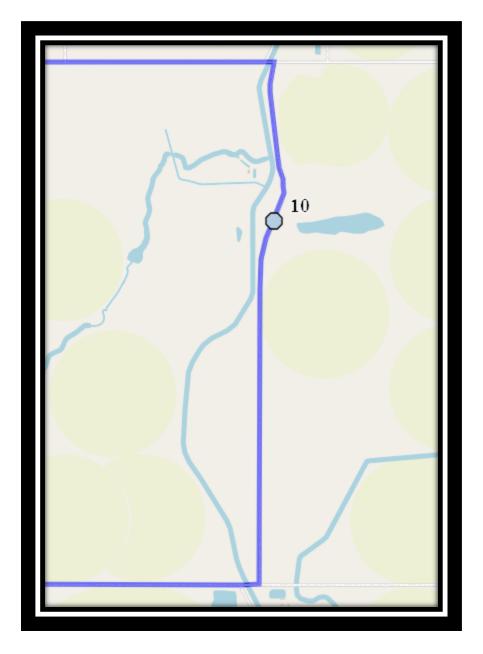

REVISED: September 8<sup>th</sup>, 2023 EFFECTIVE: September 13, 2023

- Monday Friday
- #1 6:05 AM 518 8 ST
- #2 6:08 AM 4 Street South
- #3 6:14 AM 6 Ave South
- #4 6:17 AM Highway 846 63007
- #5 6:24 AM Range Road 201 #62051
- #6 6:32 AM 200 West Street North
- #7 6:35 AM 300 North 100 East
- #8 6:41 AM 200 St S
- #9 6:54 AM 100 Ave W N eastbound after 300 St W
- #10 7:13 AM Range Road 211 65033
- #11 7:45 AM Catholic Central High School East Campus
- #12 7:45 AM Ecole St. Marys
- #13 7:45 AM St. Francis Junior High

REVISED: September 8<sup>th</sup>, 2023 EFFECTIVE: September 13, 2023 **Monday – Thursday** 

- #1 2:55 PM Ecole St. Marys
- #2 3:12 PM St. Francis Junior High
- #3 3:12 PM Catholic Central High School East Campus
- #4 3:50 PM 6 Ave South
- #5 3:52 PM 4 Street South
- #6 4:04 PM 518 8 ST
- #7 4:10 PM Highway 846 63007
- #8 4:16 PM Range Road 201 #62051
- #9 4:23 PM 300 North 100 East
- #10 4:26 PM 200 West Street North
- #11 4:30 PM 100 Ave W N eastbound after 300 St W
- #12 4:43 PM 200 St S
- #13 5:03 PM Range Road 211 65033
- **Friday Early Out**
- #1 12:20 PM Ecole St. Marys
- #2 12:37 PM St. Francis Junior High
- #3 12:37 PM Catholic Central High School East Campus
- #4 1:15 PM 6 Ave South
- #5 1:17 PM 4 Street South
- #6 1:29 PM 518 8 ST
- #7 1:35 PM Highway 846 63007
- #8 1:41 PM Range Road 201 #62051
- #9 1:48 PM 300 North 100 East
- #10 1:51 PM 200 West Street North
- #11 1:55 PM 100 Ave W N eastbound after 300 St W
- #12 2:08 PM 200 St S
- #13 2:28 PM Range Road 211 65033