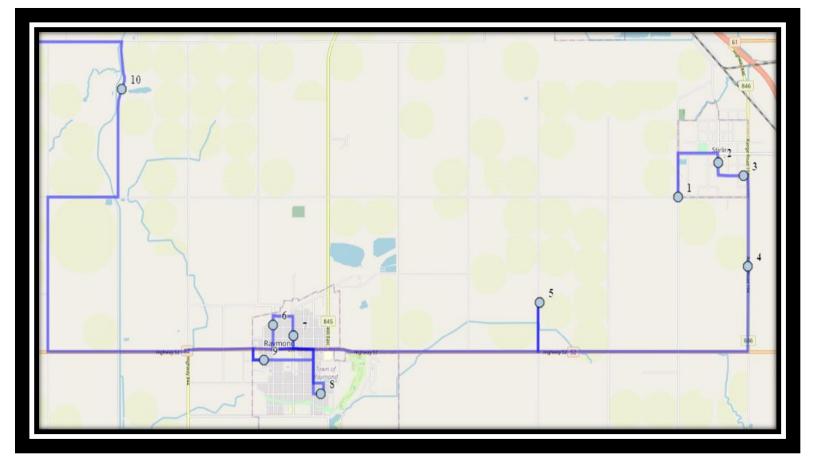

REVISED: September 8<sup>th</sup>, 2023 EFFECTIVE: September 13, 2023

- Monday Friday
- #1 6:05 AM 518 8 ST
- #2 6:08 AM 4 Street South
- #3 6:14 AM 6 Ave South
- #4 6:17 AM Highway 846 63007
- #5 6:24 AM Range Road 201 #62051
- #6 6:32 AM 200 West Street North
- #7 6:35 AM 300 North 100 East
- #8 6:41 AM 200 St S
- #9 6:54 AM 100 Ave W N eastbound after 300 St W
- #10 7:13 AM Range Road 211 65033
- #11 7:45 AM Catholic Central High School East Campus
- #12 7:45 AM Ecole St. Marys
- #13 7:45 AM St. Francis Junior High

REVISED: September 8<sup>th</sup>, 2023 EFFECTIVE: September 13, 2023 **Monday – Thursday** 

- #1 2:55 PM Ecole St. Marys
- #2 3:12 PM St. Francis Junior High
- #3 3:12 PM Catholic Central High School East Campus
- #4 3:50 PM 6 Ave South
- #5 3:52 PM 4 Street South
- #6 4:04 PM 518 8 ST
- #7 4:10 PM Highway 846 63007
- #8 4:16 PM Range Road 201 #62051
- #9 4:23 PM 300 North 100 East
- #10 4:26 PM 200 West Street North
- #11 4:30 PM 100 Ave W N eastbound after 300 St W
- #12 4:43 PM 200 St S
- #13 5:03 PM Range Road 211 65033
- **Friday Early Out**
- #1 12:20 PM Ecole St. Marys
- #2 12:37 PM St. Francis Junior High
- #3 12:37 PM Catholic Central High School East Campus
- #4 1:15 PM 6 Ave South
- #5 1:17 PM 4 Street South
- #6 1:29 PM 518 8 ST
- #7 1:35 PM Highway 846 63007
- #8 1:41 PM Range Road 201 #62051
- #9 1:48 PM 300 North 100 East
- #10 1:51 PM 200 West Street North
- #11 1:55 PM 100 Ave W N eastbound after 300 St W
- #12 2:08 PM 200 St S
- #13 2:28 PM Range Road 211 65033