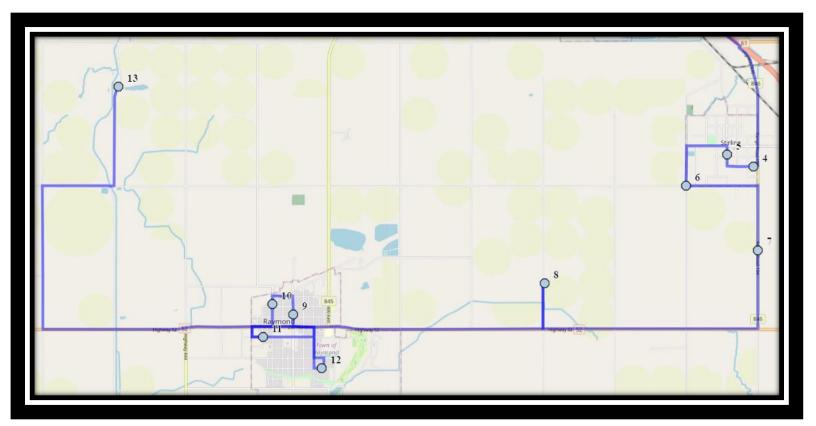

REVISED: September 8<sup>th</sup>, 2023 EFFECTIVE: September 13, 2023

- Monday Friday
- #1 6:05 AM 518 8 ST
- #2 6:08 AM 4 Street South
- #3 6:14 AM 6 Ave South
- #4 6:17 AM Highway 846 63007
- #5 6:24 AM Range Road 201 #62051
- #6 6:32 AM 200 West Street North
- #7 6:35 AM 300 North 100 East
- #8 6:41 AM 200 St S
- #9 6:54 AM 100 Ave W N eastbound after 300 St W
- #10 7:13 AM Range Road 211 65033
- #11 7:45 AM Catholic Central High School East Campus
- #12 7:45 AM Ecole St. Marys
- #13 7:45 AM St. Francis Junior High