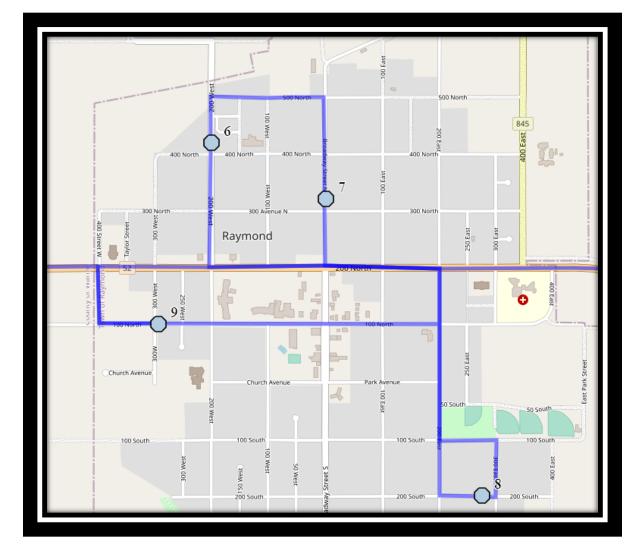

REVISED: September 8<sup>th</sup>, 2023 EFFECTIVE: September 13, 2023

- Monday Friday
- #1 6:05 AM 518 8 ST
- #2 6:08 AM 4 Street South
- #3 6:14 AM 6 Ave South
- #4 6:17 AM Highway 846 63007
- #5 6:24 AM Range Road 201 #62051
- #6 6:32 AM 200 West Street North
- #7 6:35 AM 300 North 100 East
- #8 6:41 AM 200 St S
- #9 6:54 AM 100 Ave W N eastbound after 300 St W
- #10 7:13 AM Range Road 211 65033
- #11 7:45 AM Catholic Central High School East Campus
- #12 7:45 AM Ecole St. Marys
- #13 7:45 AM St. Francis Junior High

REVISED: September 8<sup>th</sup>, 2023 EFFECTIVE: September 13, 2023 **Monday – Thursday** 

- #1 2:55 PM Ecole St. Marys
- #2 3:12 PM St. Francis Junior High
- #3 3:12 PM Catholic Central High School East Campus
- #4 3:50 PM 6 Ave South
- #5 3:52 PM 4 Street South
- #6 4:04 PM 518 8 ST
- #7 4:10 PM Highway 846 63007
- #8 4:16 PM Range Road 201 #62051
- #9 4:23 PM 300 North 100 East
- #10 4:26 PM 200 West Street North
- #11 4:30 PM 100 Ave W N eastbound after 300 St W
- #12 4:43 PM 200 St S
- #13 5:03 PM Range Road 211 65033
- **Friday Early Out**
- #1 12:20 PM Ecole St. Marys
- #2 12:37 PM St. Francis Junior High
- #3 12:37 PM Catholic Central High School East Campus
- #4 1:15 PM 6 Ave South
- #5 1:17 PM 4 Street South
- #6 1:29 PM 518 8 ST
- #7 1:35 PM Highway 846 63007
- #8 1:41 PM Range Road 201 #62051
- #9 1:48 PM 300 North 100 East
- #10 1:51 PM 200 West Street North
- #11 1:55 PM 100 Ave W N eastbound after 300 St W
- #12 2:08 PM 200 St S
- #13 2:28 PM Range Road 211 65033