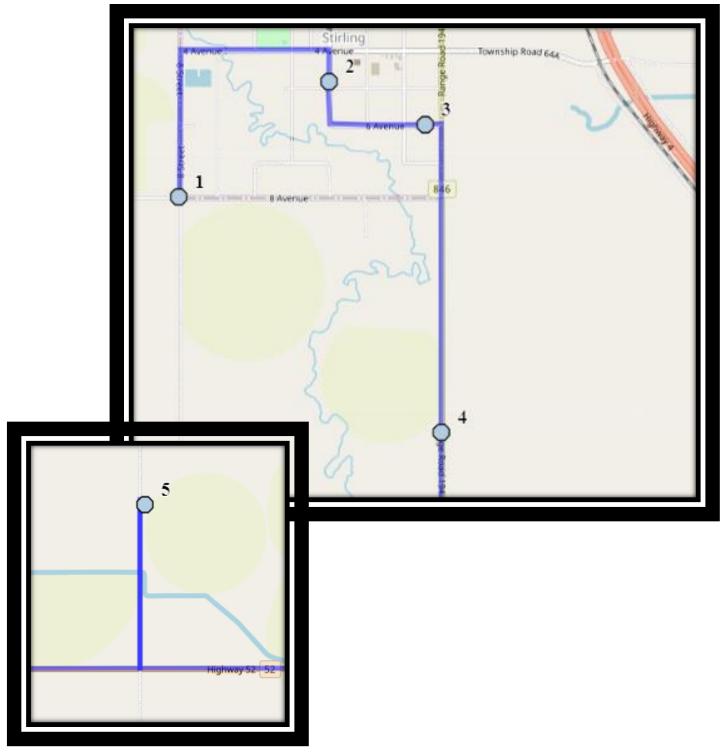

REVISED: September 8<sup>th</sup>, 2023 EFFECTIVE: September 13, 2023

- Monday Friday
- #1 6:05 AM 518 8 ST
- #2 6:08 AM 4 Street South
- #3 6:14 AM 6 Ave South
- #4 6:17 AM Highway 846 63007
- #5 6:24 AM Range Road 201 #62051
- #6 6:32 AM 200 West Street North
- #7 6:35 AM 300 North 100 East
- #8 6:41 AM 200 St S
- #9 6:54 AM 100 Ave W N eastbound after 300 St W
- #10 7:13 AM Range Road 211 65033
- #11 7:45 AM Catholic Central High School East Campus
- #12 7:45 AM Ecole St. Marys
- #13 7:45 AM St. Francis Junior High

REVISED: September 8<sup>th</sup>, 2023 EFFECTIVE: September 13, 2023 **Monday – Thursday** 

- #1 2:55 PM Ecole St. Marys
- #2 3:12 PM St. Francis Junior High
- #3 3:12 PM Catholic Central High School East Campus
- #4 3:50 PM 6 Ave South
- #5 3:52 PM 4 Street South
- #6 4:04 PM 518 8 ST
- #7 4:10 PM Highway 846 63007
- #8 4:16 PM Range Road 201 #62051
- #9 4:23 PM 300 North 100 East
- #10 4:26 PM 200 West Street North
- #11 4:30 PM 100 Ave W N eastbound after 300 St W
- #12 4:43 PM 200 St S
- #13 5:03 PM Range Road 211 65033
- **Friday Early Out**
- #1 12:20 PM Ecole St. Marys
- #2 12:37 PM St. Francis Junior High
- #3 12:37 PM Catholic Central High School East Campus
- #4 1:15 PM 6 Ave South
- #5 1:17 PM 4 Street South
- #6 1:29 PM 518 8 ST
- #7 1:35 PM Highway 846 63007
- #8 1:41 PM Range Road 201 #62051
- #9 1:48 PM 300 North 100 East
- #10 1:51 PM 200 West Street North
- #11 1:55 PM 100 Ave W N eastbound after 300 St W
- #12 2:08 PM 200 St S
- #13 2:28 PM Range Road 211 65033