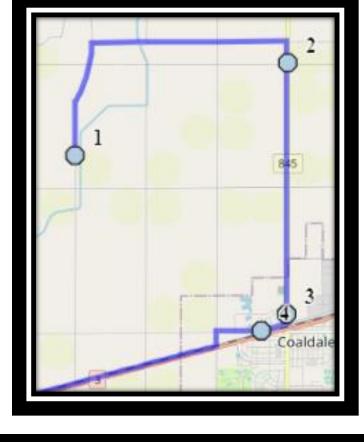

REVISED: August 15<sup>th</sup>, 2023 EFFECTIVE: September 5<sup>th</sup>, 2023

- Monday Friday
- #1 6:42 AM 94036 Range Road 205
- #2 6:50 AM Highway 845 Northbound #95059
- #3 6:55 AM 1613 20 Street South
- #4 6:57 AM 18 Ave Coaldale at 23 Street
- #5 7:04 AM Range Road 211 Driveway #32
- #6 7:07 AM Range Road 212 90078
- #7 7:09 AM Range Road 212 91027
- #8 7:17 AM Highway 843 94054
- #9 7:21 AM 62 Ave North #213052
- #10 7:26 AM Township Road 95a #213070
- #11 7:31 AM Range Road 214a 94046
- #12 7:44 AM Catholic Central High School East Campus
- #13 7:45 AM St. Francis Junior High

REVISED: August 15<sup>th</sup>, 2023 EFFECTIVE: September 5<sup>th</sup>, 2023

- Monday Thursday
- #1 2:55 PM St. Francis Junior High
- #2 3:12 PM Catholic Central High School East Campus
- #3 3:26 PM Range Road 214a 94046
- #4 3:31 PM Township Road 95a #213070
- #5 3:36 PM 62 Ave North #213052
- #6 3:39 PM Highway 843 94054
- #7 3:47 PM Range Road 212 91027
- #8 3:49 PM Range Road 212 90078
- #9 3:53 PM Range Road 211 Driveway #32
- #10 4:00 PM 18 Ave Coaldale at 23 Street
- #11 4:02 PM 1613 20 Street South
- #12 4:07 PM Highway 845 Northbound #95059
- #13 4:15 PM 94036 Range Road 205

REVISED: August 15<sup>th</sup>, 2023 EFFECTIVE: September 5<sup>th</sup>, 2023

- **Friday Early Out**
- #1 12:20 PM St. Francis Junior High
- #2 12:37 PM Catholic Central High School East Campus
- #3 12:51 PM Range Road 214a 94046
- #4 12:56 PM Township Road 95a #213070
- #5 1:01 PM 62 Ave North #213052
- #6 1:04 PM Highway 843 94054
- #7 1:12 PM Range Road 212 91027
- #8 1:14 PM Range Road 212 90078
- #9 1:18 PM Range Road 211 Driveway #32
- #10 1:25 PM 18 Ave Coaldale at 23 Street
- #11 1:27 PM 1613 20 Street South
- #12 1:32 PM Highway 845 Northbound #95059
- #13 1:40 PM 94036 Range Road 205