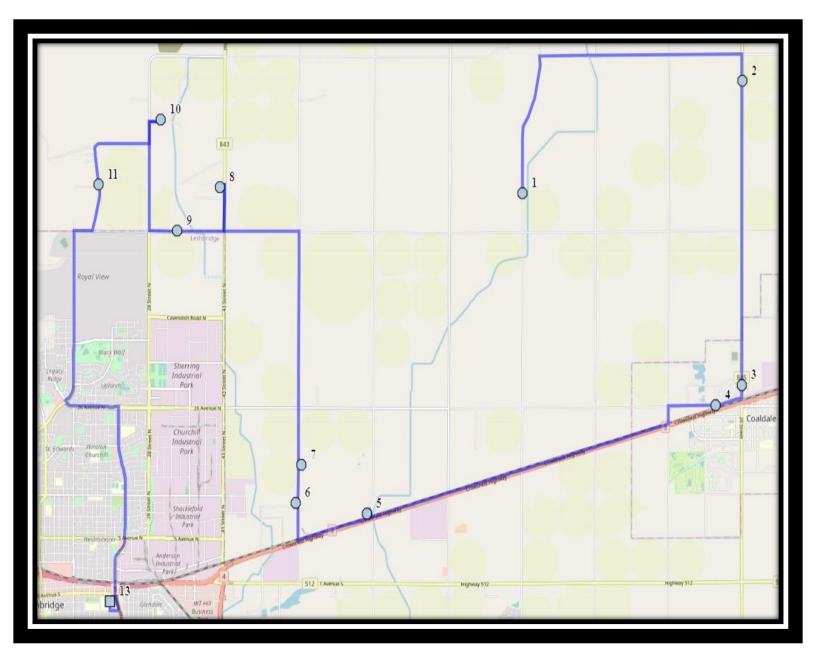

REVISED: August 15<sup>th</sup>, 2023 EFFECTIVE: September 5<sup>th</sup>, 2023

- Monday Friday
- #1 6:42 AM 94036 Range Road 205
- #2 6:50 AM Highway 845 Northbound #95059
- #3 6:55 AM 1613 20 Street South
- #4 6:57 AM 18 Ave Coaldale at 23 Street
- #5 7:04 AM Range Road 211 Driveway #32
- #6 7:07 AM Range Road 212 90078
- #7 7:09 AM Range Road 212 91027
- #8 7:17 AM Highway 843 94054
- #9 7:21 AM 62 Ave North #213052
- #10 7:26 AM Township Road 95a #213070
- #11 7:31 AM Range Road 214a 94046
- #12 7:44 AM Catholic Central High School East Campus
- #13 7:45 AM St. Francis Junior High

REVISED: August 15<sup>th</sup>, 2023 EFFECTIVE: September 5<sup>th</sup>, 2023

- Monday Thursday
- #1 2:55 PM St. Francis Junior High
- #2 3:12 PM Catholic Central High School East Campus
- #3 3:26 PM Range Road 214a 94046
- #4 3:31 PM Township Road 95a #213070
- #5 3:36 PM 62 Ave North #213052
- #6 3:39 PM Highway 843 94054
- #7 3:47 PM Range Road 212 91027
- #8 3:49 PM Range Road 212 90078
- #9 3:53 PM Range Road 211 Driveway #32
- #10 4:00 PM 18 Ave Coaldale at 23 Street
- #11 4:02 PM 1613 20 Street South
- #12 4:07 PM Highway 845 Northbound #95059
- #13 4:15 PM 94036 Range Road 205

REVISED: August 15<sup>th</sup>, 2023 EFFECTIVE: September 5<sup>th</sup>, 2023

- **Friday Early Out**
- #1 12:20 PM St. Francis Junior High
- #2 12:37 PM Catholic Central High School East Campus
- #3 12:51 PM Range Road 214a 94046
- #4 12:56 PM Township Road 95a #213070
- #5 1:01 PM 62 Ave North #213052
- #6 1:04 PM Highway 843 94054
- #7 1:12 PM Range Road 212 91027
- #8 1:14 PM Range Road 212 90078
- #9 1:18 PM Range Road 211 Driveway #32
- #10 1:25 PM 18 Ave Coaldale at 23 Street
- #11 1:27 PM 1613 20 Street South
- #12 1:32 PM Highway 845 Northbound #95059
- #13 1:40 PM 94036 Range Road 205