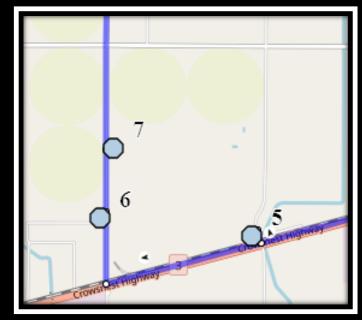

REVISED: August 15<sup>th</sup>, 2023 EFFECTIVE: September 5<sup>th</sup>, 2023

- Monday Friday
- #1 6:42 AM 94036 Range Road 205
- #2 6:50 AM Highway 845 Northbound #95059
- #3 6:55 AM 1613 20 Street South
- #4 6:57 AM 18 Ave Coaldale at 23 Street
- #5 7:04 AM Range Road 211 Driveway #32
- #6 7:07 AM Range Road 212 90078
- #7 7:09 AM Range Road 212 91027
- #8 7:17 AM Highway 843 94054
- #9 7:21 AM 62 Ave North #213052
- #10 7:26 AM Township Road 95a #213070
- #11 7:31 AM Range Road 214a 94046
- #12 7:44 AM Catholic Central High School East Campus
- #13 7:45 AM St. Francis Junior High

REVISED: August 15<sup>th</sup>, 2023 EFFECTIVE: September 5<sup>th</sup>, 2023

- Monday Thursday
- #1 2:55 PM St. Francis Junior High
- #2 3:12 PM Catholic Central High School East Campus
- #3 3:26 PM Range Road 214a 94046
- #4 3:31 PM Township Road 95a #213070
- #5 3:36 PM 62 Ave North #213052
- #6 3:39 PM Highway 843 94054
- #7 3:47 PM Range Road 212 91027
- #8 3:49 PM Range Road 212 90078
- #9 3:53 PM Range Road 211 Driveway #32
- #10 4:00 PM 18 Ave Coaldale at 23 Street
- #11 4:02 PM 1613 20 Street South
- #12 4:07 PM Highway 845 Northbound #95059
- #13 4:15 PM 94036 Range Road 205

REVISED: August 15<sup>th</sup>, 2023 EFFECTIVE: September 5<sup>th</sup>, 2023

- **Friday Early Out**
- #1 12:20 PM St. Francis Junior High
- #2 12:37 PM Catholic Central High School East Campus
- #3 12:51 PM Range Road 214a 94046
- #4 12:56 PM Township Road 95a #213070
- #5 1:01 PM 62 Ave North #213052
- #6 1:04 PM Highway 843 94054
- #7 1:12 PM Range Road 212 91027
- #8 1:14 PM Range Road 212 90078
- #9 1:18 PM Range Road 211 Driveway #32
- #10 1:25 PM 18 Ave Coaldale at 23 Street
- #11 1:27 PM 1613 20 Street South
- #12 1:32 PM Highway 845 Northbound #95059
- #13 1:40 PM 94036 Range Road 205