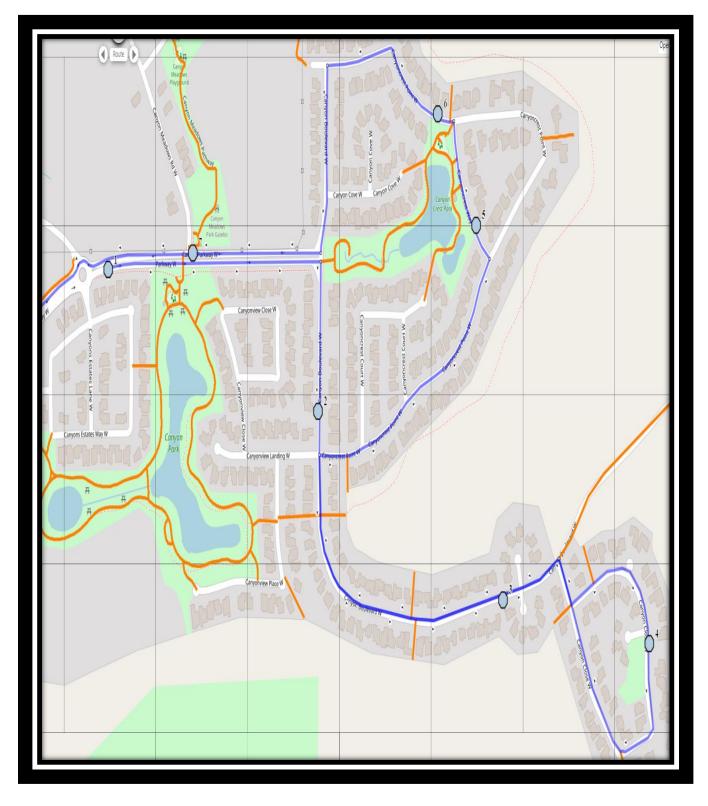

### Monday - Friday

- #1 7:17 AM Canyon Parkway West Eastbound east of Canyon Estates Lane power boxes
- #2 7:18 AM Canyon Blvd West Southbound north of Canyon Landing at power boxes
- #3 7:20 AM Canyon Blvd West Eastbound west of Canyon Terrance at mailboxes
- #4 7:21 AM Canyon Close West Northbound south of the cul-de-sac at power boxes
- #5 7:24 AM Canyoncrest Way West Northbound at south lamp post
- #6 7:25 AM Canyoncrest Point West Westbound west of Canyoncrest way after second driveway
- #7 7:26 AM Canyon Parkway W Westbound east of Canyon Meadows Rd at intersection
- #8 7:40 AM Lethbridge Collegiate Institute

#### Monday – Thursday

- #1 2:52 PM Lethbridge Collegiate Institute
- #2 3:04 PM Canyon Parkway West Eastbound east of Canyon Estates Lane power boxes
- #3 3:05 PM Canyon Blvd West Southbound north of Canyon Landing at power boxes
- #4 3:06 PM Canyon Blvd West Eastbound west of Canyon Terrance at mailboxes
- #5 3:07 PM Canyon Close West Northbound south of the cul-de-sac at power boxes
- #6 3:10 PM Canyoncrest Way West Northbound at south lamp post
- #7 3:10 PM Canyoncrest Point West Westbound west of Canyoncrest way after second driveway
- #8 3:12 PM Canyon Parkway W Westbound east of Canyon Meadows Rd at intersection

## **Friday Early Out**

- #1 12:47 PM Lethbridge Collegiate Institute
- #2 12:59 PM Canyon Parkway West Eastbound east of Canyon Estates Lane power boxes
- #3 1:00 PM Canyon Blvd West Southbound north of Canyon Landing at power boxes
- #4 1:01 PM Canyon Blvd West Eastbound west of Canyon Terrance at mailboxes
- #5 1:02 PM Canyon Close West Northbound south of the cul-de-sac at power boxes
- #6 1:05 PM Canyoncrest Way West Northbound at south lamp post
- #7 1:05 PM Canyoncrest Point West Westbound west of Canyoncrest way after second driveway
- #8 1:07 PM Canyon Parkway W Westbound east of Canyon Meadows Rd at intersection