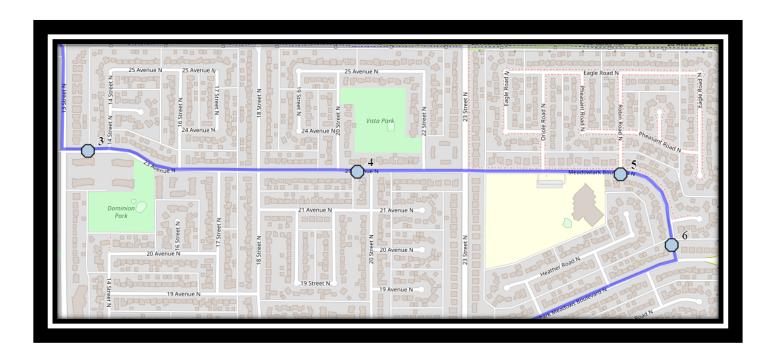

Monday – Friday

#2 - 8:07 AM - St. James Blvd North Westbound - east of school at alley (E)

#3 - 8:10 AM - 23 Ave North Eastbound - east of 13 St n across from ally

#4 - 8:12 AM - 23 Ave North Eastbound - between 20 St N at alley

#5 - 8:13 AM - Meadowlark Blvd North Eastbound - at Robin Rd road sign post

#6 - 8:15 AM - Meadowlark Blvd North Southbound - between Park Meadows Blvd and ally

#7 - 8:17 AM - 14 Ave North Eastbound - east of 27 St N at end of sidwalk