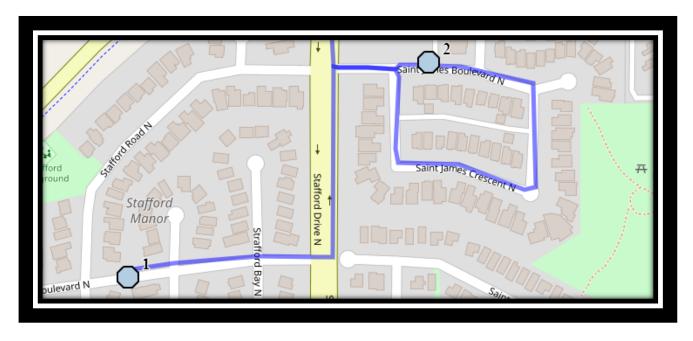

#### Monday - Thursday

#1 - 3:49 PM - St. Paul School

#2 - 3:53 PM - Stafford Blvd North Eastbound - after Stafford Bay at lamp post

#3 - 3:56 PM - St. James Blvd North Westbound - east of school at alley (E)