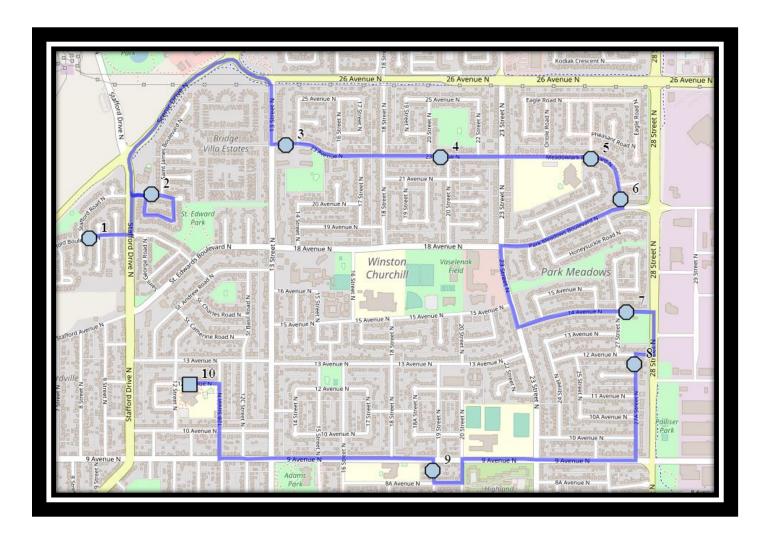

Monday – Friday

#2 - 8:07 AM - St. James Blvd North Westbound - east of school at alley (E)

#3 - 8:10 AM - 23 Ave North Eastbound - east of 13 St n across from ally

#4 - 8:12 AM - 23 Ave North Eastbound - between 20 St N at alley

#5 - 8:13 AM - Meadowlark Blvd North Eastbound - at Robin Rd road sign post

#6 - 8:15 AM - Meadowlark Blvd North Southbound - between Park Meadows Blvd and ally

#7 - 8:17 AM - 14 Ave North Eastbound - east of 27 St N at end of sidwalk

#8 - 8:19 AM - 27A Street North Southbound - south of 12 Ave N before alley

#9 - 8:22 AM - 19 Street North Southbound - south of 9 Ave N at school zone lamp post

#10 - 8:30 AM - St. Paul School

REVISED: September 8<sup>th</sup>, 2023 EFFECTIVE: September 13<sup>th</sup>, 2023