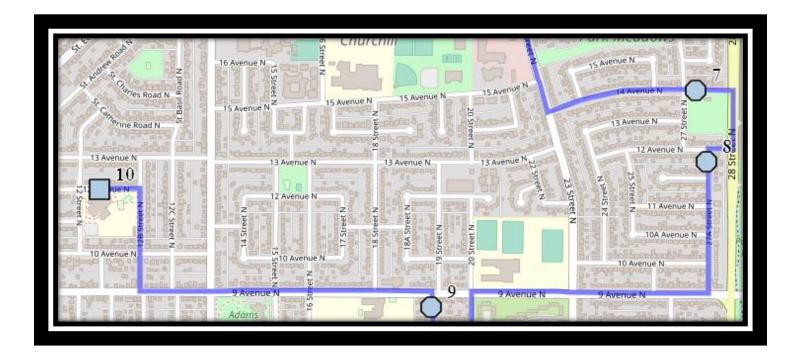

#5 - 8:13 AM - Meadowlark Blvd North Eastbound - at Robin Rd road sign post

#6 - 8:15 AM - Meadowlark Blvd North Southbound - between Park Meadows Blvd and ally

#7 - 8:17 AM - 14 Ave North Eastbound - east of 27 St N at end of sidwalk

#8 - 8:19 AM - 27A Street North Southbound - south of 12 Ave N before alley

#9 - 8:22 AM - 19 Street North Southbound - south of 9 Ave N at school zone lamp post

#10 - 8:30 AM - St. Paul School

REVISED: September 8<sup>th</sup>, 2023 EFFECTIVE: September 13<sup>th</sup>, 2023