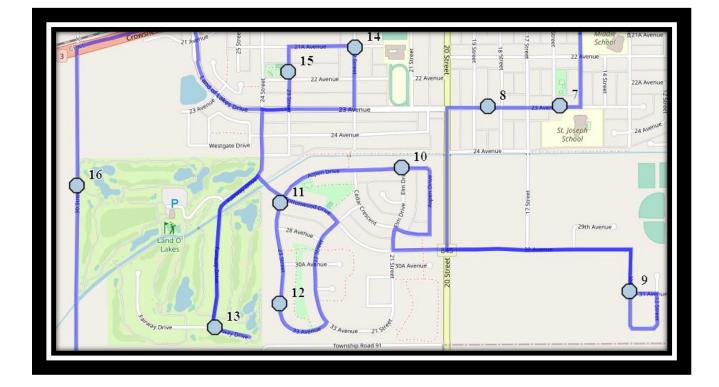

# Monday – Friday #1 - 6:47 AM - 9 Street Northbound - Power Boxes #2 - 6:49 AM - 19B Ave Westbound - Power Box #3 - 6:51 AM - 11 Street Southbound - Jennie Emery Elementary School #4 - 6:53 AM - 11a Street Southbound - Alley #5 - 6:55 AM - 2223 9th ST - at driveway #6 - 6:57 AM - 20 Ave - east of 15 Street intersection #7 - 6:59 AM - 23 Ave Westbound - School Zone End Sign #8 - 7:01 AM - 23 Ave Westbound - Alley #9 - 7:07 AM - 13 St Coaldale - between 30 Ave and 31 Ave #10 - 7:11 AM - Aspen Dr West of Elm Drive #11 - 7:12 AM - 23 Street Southbound - Mailboxes #12 - 7:15 AM - 23 Street Southbound - Power Boxes #13 - 7:19 AM - Fairway Drive Westbound - Lamp Post #14 - 7:23 AM - 22 Street Northbound - Fire Hydrant #15 - 7:25 AM - 23 St Southbound - at skatepark #16 - 7:28 AM - 2402 30 Street #17 - 7:35 AM - 210034 512 Hwy #18 - 7:39 AM - 204 44 St South #19 - 7:45 AM - Catholic Central High School East Campus