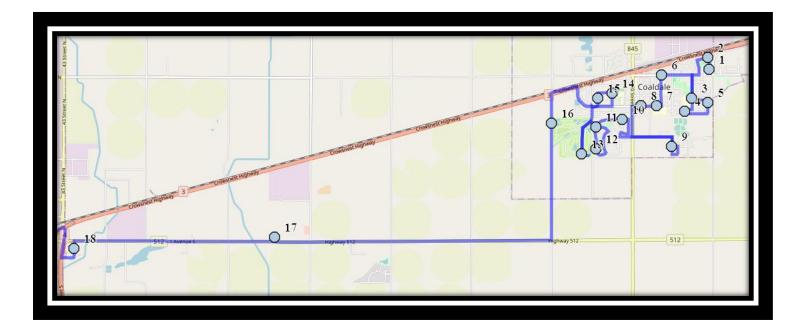

# Monday – Friday #1 - 6:47 AM - 9 Street Northbound - Power Boxes #2 - 6:49 AM - 19B Ave Westbound - Power Box #3 - 6:51 AM - 11 Street Southbound - Jennie Emery Elementary School #4 - 6:53 AM - 11a Street Southbound - Alley #5 - 6:55 AM - 2223 9th ST - at driveway #6 - 6:57 AM - 20 Ave - east of 15 Street intersection #7 - 6:59 AM - 23 Ave Westbound - School Zone End Sign #8 - 7:01 AM - 23 Ave Westbound - Alley #9 - 7:07 AM - 13 St Coaldale - between 30 Ave and 31 Ave #10 - 7:11 AM - Aspen Dr West of Elm Drive #11 - 7:12 AM - 23 Street Southbound - Mailboxes #12 - 7:15 AM - 23 Street Southbound - Power Boxes #13 - 7:19 AM - Fairway Drive Westbound - Lamp Post #14 - 7:23 AM - 22 Street Northbound - Fire Hydrant #15 - 7:25 AM - 23 St Southbound - at skatepark #16 - 7:28 AM - 2402 30 Street #17 - 7:35 AM - 210034 512 Hwy #18 - 7:39 AM - 204 44 St South #19 - 7:45 AM - Catholic Central High School East Campus

#20 - 7:45 AM - St. Francis Junior High