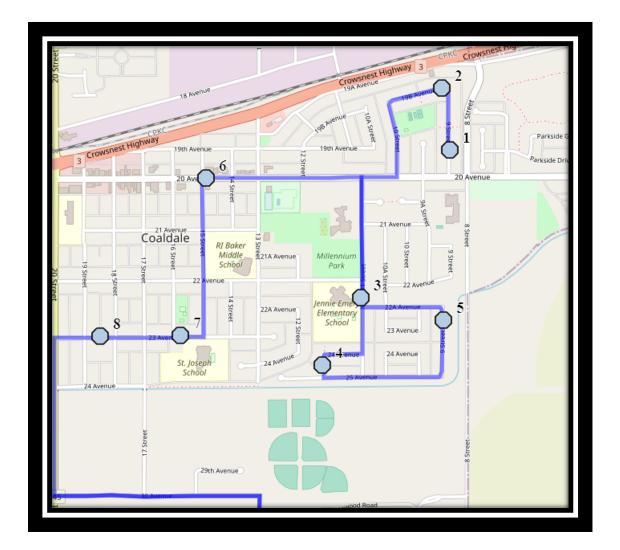

# Monday – Friday #1 - 6:47 AM - 9 Street Northbound - Power Boxes #2 - 6:49 AM - 19B Ave Westbound - Power Box #3 - 6:51 AM - 11 Street Southbound - Jennie Emery Elementary School #4 - 6:53 AM - 11a Street Southbound - Alley #5 - 6:55 AM - 2223 9th ST - at driveway #6 - 6:57 AM - 20 Ave - east of 15 Street intersection #7 - 6:59 AM - 23 Ave Westbound - School Zone End Sign #8 - 7:01 AM - 23 Ave Westbound - Alley #9 - 7:07 AM - 13 St Coaldale - between 30 Ave and 31 Ave #10 - 7:11 AM - Aspen Dr West of Elm Drive #11 - 7:12 AM - 23 Street Southbound - Mailboxes #12 - 7:15 AM - 23 Street Southbound - Power Boxes #13 - 7:19 AM - Fairway Drive Westbound - Lamp Post #14 - 7:23 AM - 22 Street Northbound - Fire Hydrant #15 - 7:25 AM - 23 St Southbound - at skatepark #16 - 7:28 AM - 2402 30 Street #17 - 7:35 AM - 210034 512 Hwy #18 - 7:39 AM - 204 44 St South #19 - 7:45 AM - Catholic Central High School East Campus