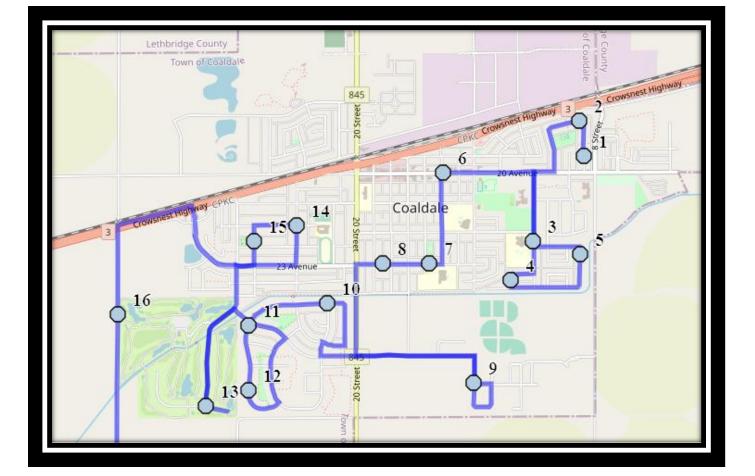

# Monday – Friday #1 - 6:47 AM - 9 Street Northbound - Power Boxes #2 - 6:49 AM - 19B Ave Westbound - Power Box #3 - 6:51 AM - 11 Street Southbound - Jennie Emery Elementary School #4 - 6:53 AM - 11a Street Southbound - Alley #5 - 6:55 AM - 2223 9th ST - at driveway #6 - 6:57 AM - 20 Ave - east of 15 Street intersection #7 - 6:59 AM - 23 Ave Westbound - School Zone End Sign #8 - 7:01 AM - 23 Ave Westbound - Alley #9 - 7:07 AM - 13 St Coaldale - between 30 Ave and 31 Ave #10 - 7:11 AM - Aspen Dr West of Elm Drive #11 - 7:12 AM - 23 Street Southbound - Mailboxes #12 - 7:15 AM - 23 Street Southbound - Power Boxes #13 - 7:19 AM - Fairway Drive Westbound - Lamp Post #14 - 7:23 AM - 22 Street Northbound - Fire Hydrant #15 - 7:25 AM - 23 St Southbound - at skatepark #16 - 7:28 AM - 2402 30 Street #17 - 7:35 AM - 210034 512 Hwy #18 - 7:39 AM - 204 44 St South #19 - 7:45 AM - Catholic Central High School East Campus

#20 - 7:45 AM - St. Francis Junior High