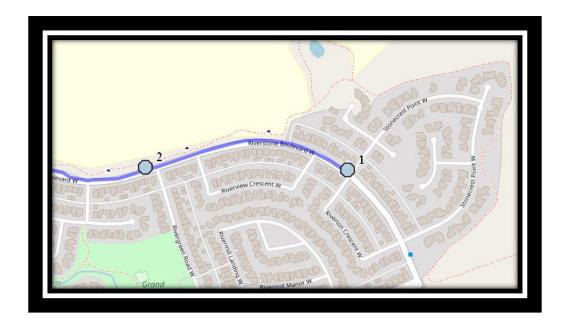

#### Monday – Friday

- #1 7:24 AM Riverstone Blvd W Northbound north of Stonecrest Pt W
- #2 7:25 AM Riverstone Blvd West Westbound west of Rivergreen Rd at the intersection
- #3 7:27 AM McGill Blvd West Eastbound -east of McMaster Blvd at corner
- #4 7:28 AM McGill Blvd W Eastbound east of Laval Blvd at intersection
- #5 7:31 AM Columbia Blvd W Westbound west of Modesto Rd at intersection
- #6 7:31 AM Columbia Blvd W Westbound -West of Lafayette at the office building
- #7 7:40 AM Lethbridge Collegiate Institute

#### Monday – Thursday

- #1 2:52 PM Lethbridge Collegiate Institute
- #2 3:02 PM Riverstone Blvd W Northbound north of Stonecrest Pt W
- #3 3:04 PM Riverstone Blvd West Westbound west of Rivergreen Rd at the intersection
- #4 3:06 PM McGill Blvd West Eastbound -east of McMaster Blvd at corner
- #5 3:07 PM McGill Blvd W Eastbound east of Laval Blvd at intersection
- #6 3:10 PM Columbia Blvd W Westbound west of Modesto Rd at intersection
- #7 3:11 PM Columbia Blvd W Westbound -West of Lafayette at the office building

#### **Friday Early Out**

- #1 12:47 PM Lethbridge Collegiate Institute
- #2 12:57 PM Riverstone Blvd W Northbound north of Stonecrest Pt W
- #3 12:59 PM Riverstone Blvd West Westbound west of Rivergreen Rd at the intersection
- #4 1:01 PM McGill Blvd West Eastbound -east of McMaster Blvd at corner
- #5 1:02 PM McGill Blvd W Eastbound east of Laval Blvd at intersection
- #6 1:05 PM Columbia Blvd W Westbound west of Modesto Rd at intersection
- #7 1:06 PM Columbia Blvd W Westbound -West of Lafayette at the office building