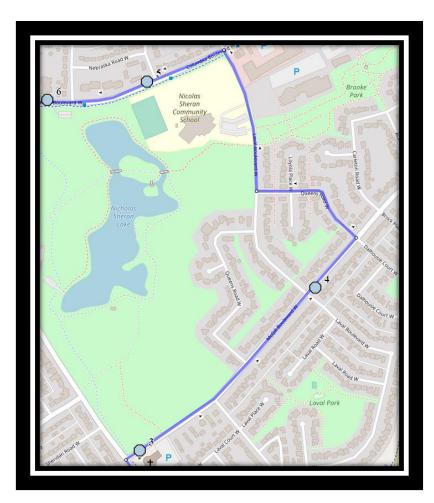

#### Monday – Friday

- #1 7:24 AM Riverstone Blvd W Northbound north of Stonecrest Pt W
- #2 7:25 AM Riverstone Blvd West Westbound west of Rivergreen Rd at the intersection
- #3 7:27 AM McGill Blvd West Eastbound -east of McMaster Blvd at corner
- #4 7:28 AM McGill Blvd W Eastbound east of Laval Blvd at intersection
- #5 7:31 AM Columbia Blvd W Westbound west of Modesto Rd at intersection
- #6 7:31 AM Columbia Blvd W Westbound -West of Lafayette at the office building
- #7 7:40 AM Lethbridge Collegiate Institute

#### Monday – Thursday

- #1 2:52 PM Lethbridge Collegiate Institute
- #2 3:02 PM Riverstone Blvd W Northbound north of Stonecrest Pt W
- #3 3:04 PM Riverstone Blvd West Westbound west of Rivergreen Rd at the intersection
- #4 3:06 PM McGill Blvd West Eastbound -east of McMaster Blvd at corner
- #5 3:07 PM McGill Blvd W Eastbound east of Laval Blvd at intersection
- #6 3:10 PM Columbia Blvd W Westbound west of Modesto Rd at intersection
- #7 3:11 PM Columbia Blvd W Westbound -West of Lafayette at the office building

#### **Friday Early Out**

- #1 12:47 PM Lethbridge Collegiate Institute
- #2 12:57 PM Riverstone Blvd W Northbound north of Stonecrest Pt W
- #3 12:59 PM Riverstone Blvd West Westbound west of Rivergreen Rd at the intersection
- #4 1:01 PM McGill Blvd West Eastbound -east of McMaster Blvd at corner
- #5 1:02 PM McGill Blvd W Eastbound east of Laval Blvd at intersection
- #6 1:05 PM Columbia Blvd W Westbound west of Modesto Rd at intersection
- #7 1:06 PM Columbia Blvd W Westbound -West of Lafayette at the office building