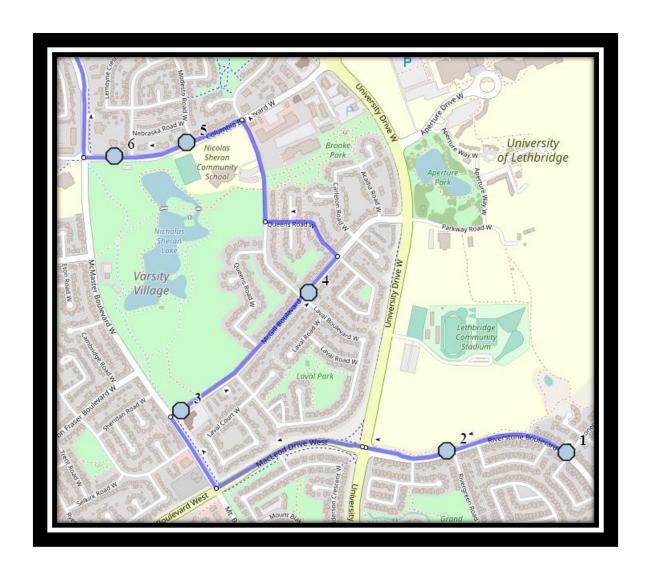

#### Monday – Friday

- #1 7:24 AM Riverstone Blvd W Northbound north of Stonecrest Pt W
- #2 7:25 AM Riverstone Blvd West Westbound west of Rivergreen Rd at the intersection
- #3 7:27 AM McGill Blvd West Eastbound -east of McMaster Blvd at corner
- #4 7:28 AM McGill Blvd W Eastbound east of Laval Blvd at intersection
- #5 7:31 AM Columbia Blvd W Westbound west of Modesto Rd at intersection
- #6 7:31 AM Columbia Blvd W Westbound -West of Lafayette at the office building
- #7 7:40 AM Lethbridge Collegiate Institute

#### Monday – Thursday

- #1 2:52 PM Lethbridge Collegiate Institute
- #2 3:02 PM Riverstone Blvd W Northbound north of Stonecrest Pt W
- #3 3:04 PM Riverstone Blvd West Westbound west of Rivergreen Rd at the intersection
- #4 3:06 PM McGill Blvd West Eastbound -east of McMaster Blvd at corner
- #5 3:07 PM McGill Blvd W Eastbound east of Laval Blvd at intersection
- #6 3:10 PM Columbia Blvd W Westbound west of Modesto Rd at intersection
- #7 3:11 PM Columbia Blvd W Westbound -West of Lafayette at the office building

#### **Friday Early Out**

- #1 12:47 PM Lethbridge Collegiate Institute
- #2 12:57 PM Riverstone Blvd W Northbound north of Stonecrest Pt W
- #3 12:59 PM Riverstone Blvd West Westbound west of Rivergreen Rd at the intersection
- #4 1:01 PM McGill Blvd West Eastbound -east of McMaster Blvd at corner
- #5 1:02 PM McGill Blvd W Eastbound east of Laval Blvd at intersection
- #6 1:05 PM Columbia Blvd W Westbound west of Modesto Rd at intersection
- #7 1:06 PM Columbia Blvd W Westbound -West of Lafayette at the office building