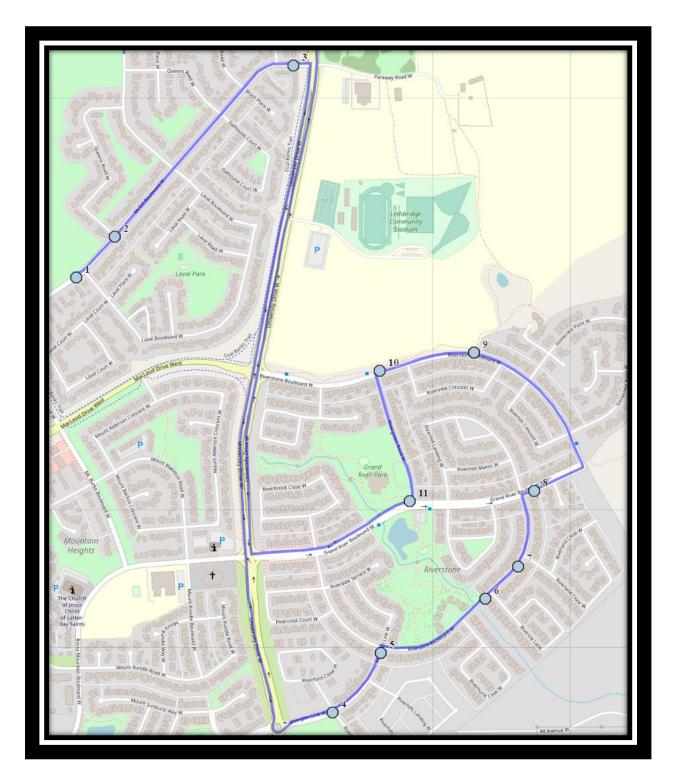

### **Monday to Friday**

- #1 8:13 AM McGill Blvd West Eastbound -west of Laval Blvd at intersection
- #2 8:14 AM McGill Blvd W Eastbound at intersection with Queens Rd at walkway
- #3 8:16 AM McGill Blvd W Eastbound at walkway to townhouses
- #4 8:20 AM Riverglen Link West Eastbound west of Rivergrove Ln
- #5 8:21 AM Riverglen Link W Northbound south of Riverpark Blvd at utilities box
- #6 8:22 AM Riverpark Blvd West Northbound south of Riverine Lane
- #7 8:23 AM Riverpark Blvd West Northbound Power Boxes
- #8 8:24 AM Grand River Blvd West Eastbound east of Riverpark Blvd at alley
- #9 8:26 AM Riverstone Blvd West Westbound west of Riverview Cres at Pathway
- #10 8:28 AM Riverstone Blvd West Westbound east of Rivergreen Rd at Intersection
- #11 8:30 AM Grand River Blvd West Westbound west of Rivergreen Rd at intersection
- #12 8:45 AM Father Lenoard Van Tighem