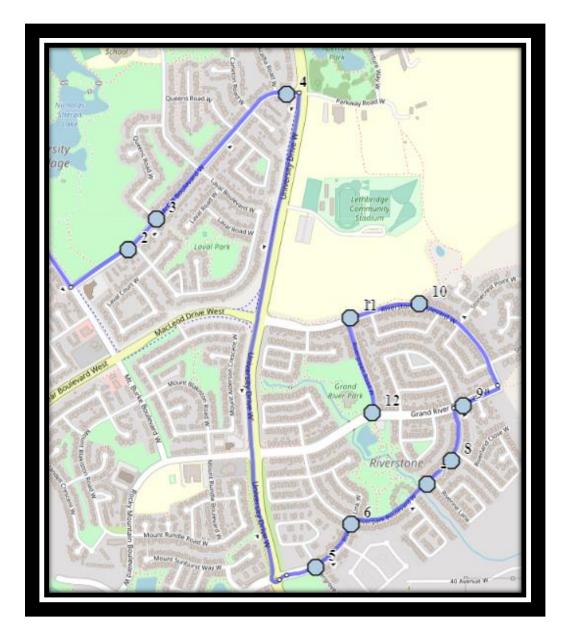

#### Monday to Thursday

- #1 3:57 PM Father Lenoard Van Tighem
- #2 4:03 PM McGill Blvd West Eastbound -west of Laval Blvd at intersection
- #3 4:04 PM McGill Blvd W Eastbound at intersection with Queens Rd at walkway
- #4 4:05 PM McGill Blvd W Eastbound at walkway to townhouses
- #5 4:08 PM Riverglen Link West Eastbound west of Rivergrove Ln
- #6 4:08 PM Riverglen Link W Northbound south of Riverpark Blvd at utilities box
- #7 4:09 PM Riverpark Blvd West Northbound south of Riverine Lane
- #8 4:10 PM Riverpark Blvd West Northbound Power Boxes
- #9 4:11 PM Grand River Blvd West Eastbound east of Riverpark Blvd at alley
- #10 4:12 PM Riverstone Blvd West Westbound west of Riverview Cres at Pathway
- #11 4:13 PM Riverstone Blvd West Westbound east of Rivergreen Rd at Intersection
- #12 4:14 PM Grand River Blvd West Westbound west of Rivergreen Rd at intersection