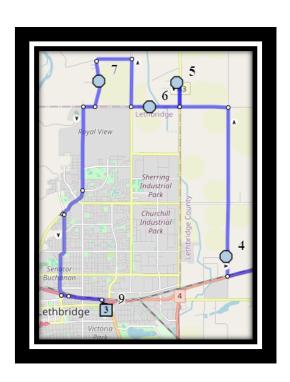

### Monday - Friday

#1 - 6:42 AM - 94036 Range Road 205

#2 - 6:53 AM - 1613 20 Street South

#3 - 6:55 AM - 18 Ave Coaldale - at 23 Street

#4 - 7:04 AM - Range Road 212 - 90078

#5 - 7:13 AM - Highway 843 - 94054

#6 - 7:17 AM - 62 Ave North - #213052

#7 - 7:24 AM - Range Road 214a - 94046

#8 - 7:45 AM - St. Francis Junior High

#9 - 7:45 AM - Catholic Central High School East Campus

REVISED: November 10<sup>th</sup>, 2023 EFFECTIVE: November 15<sup>th</sup>, 2023

### **Monday – Thursday**

#1 - 2:55 PM - St. Francis Junior High

#2 - 3:12 PM - Catholic Central High School East Campus

#3 - 3:26 PM - Range Road 214a - 94046

#4 - 3:33 PM - 62 Ave North - #213052

#5 - 3:36 PM - Highway 843 - 94054

#6 - 3:45 PM - Range Road 212 - 90078

#7 - 3:54 PM - 18 Ave Coaldale - at 23 Street

#8 - 3:56 PM - 1613 20 Street South

#9 - 4:08 PM - 94036 Range Road 205

REVISED: November 10<sup>th</sup>, 2023 EFFECTIVE: November 15<sup>th</sup>, 2023