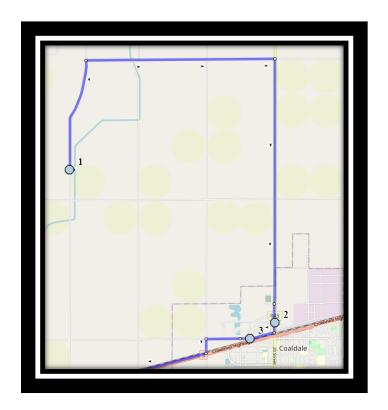

### Monday - Friday

#1 - 6:42 AM - 94036 Range Road 205

#2 - 6:53 AM - 1613 20 Street South

#3 - 6:55 AM - 18 Ave Coaldale - at 23 Street

#4 - 7:04 AM - Range Road 212 - 90078

#5 - 7:13 AM - Highway 843 - 94054

#6 - 7:17 AM - 62 Ave North - #213052

#7 - 7:24 AM - Range Road 214a - 94046

#8 - 7:45 AM - St. Francis Junior High

#9 - 7:45 AM - Catholic Central High School East Campus

REVISED: November 10<sup>th</sup>, 2023 EFFECTIVE: November 15<sup>th</sup>, 2023

### **Monday – Thursday**

#1 - 2:55 PM - St. Francis Junior High

#2 - 3:12 PM - Catholic Central High School East Campus

#3 - 3:26 PM - Range Road 214a - 94046

#4 - 3:33 PM - 62 Ave North - #213052

#5 - 3:36 PM - Highway 843 - 94054

#6 - 3:45 PM - Range Road 212 - 90078

#7 - 3:54 PM - 18 Ave Coaldale - at 23 Street

#8 - 3:56 PM - 1613 20 Street South

#9 - 4:08 PM - 94036 Range Road 205

REVISED: November 10<sup>th</sup>, 2023 EFFECTIVE: November 15<sup>th</sup>, 2023