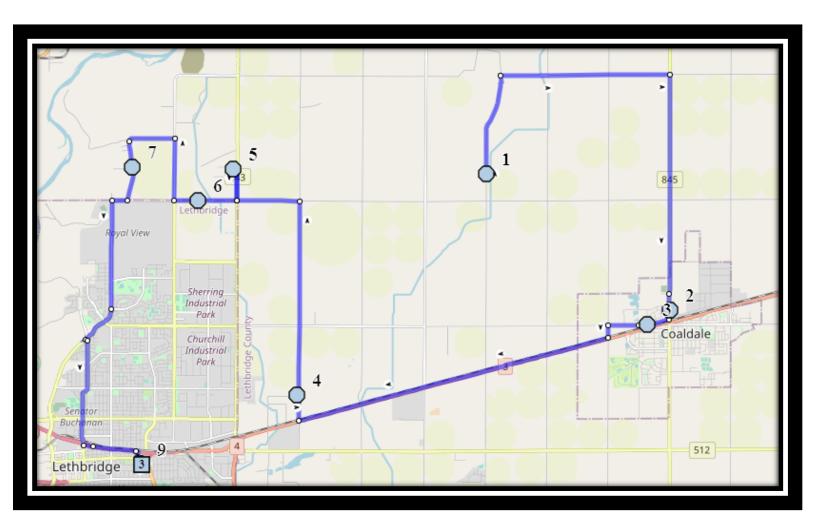

### Monday - Friday

#1 - 6:42 AM - 94036 Range Road 205

#2 - 6:53 AM - 1613 20 Street South

#3 - 6:55 AM - 18 Ave Coaldale - at 23 Street

#4 - 7:04 AM - Range Road 212 - 90078

#5 - 7:13 AM - Highway 843 - 94054

#6 - 7:17 AM - 62 Ave North - #213052

#7 - 7:24 AM - Range Road 214a - 94046

#8 - 7:45 AM - St. Francis Junior High

#9 - 7:45 AM - Catholic Central High School East Campus

REVISED: November 10<sup>th</sup>, 2023 EFFECTIVE: November 15<sup>th</sup>, 2023

### **Monday – Thursday**

#1 - 2:55 PM - St. Francis Junior High

#2 - 3:12 PM - Catholic Central High School East Campus

#3 - 3:26 PM - Range Road 214a - 94046

#4 - 3:33 PM - 62 Ave North - #213052

#5 - 3:36 PM - Highway 843 - 94054

#6 - 3:45 PM - Range Road 212 - 90078

#7 - 3:54 PM - 18 Ave Coaldale - at 23 Street

#8 - 3:56 PM - 1613 20 Street South

#9 - 4:08 PM - 94036 Range Road 205

REVISED: November 10<sup>th</sup>, 2023 EFFECTIVE: November 15<sup>th</sup>, 2023

#### **Friday Early Out**

#1 - 12:20 PM - St. Francis Junior High

#2 - 12:37 PM - Catholic Central High School East Campus

#3 - 12:51 PM - Range Road 214a - 94046

#4 - 12:58 PM - 62 Ave North - #213052

#5 - 1:01 PM - Highway 843 - 94054

#6 - 1:10 PM - Range Road 212 - 90078

#7 - 1:19 PM - 18 Ave Coaldale - at 23 Street

#8 - 1:21 PM - 1613 20 Street South

#9 - 1:33 PM - 94036 Range Road 205