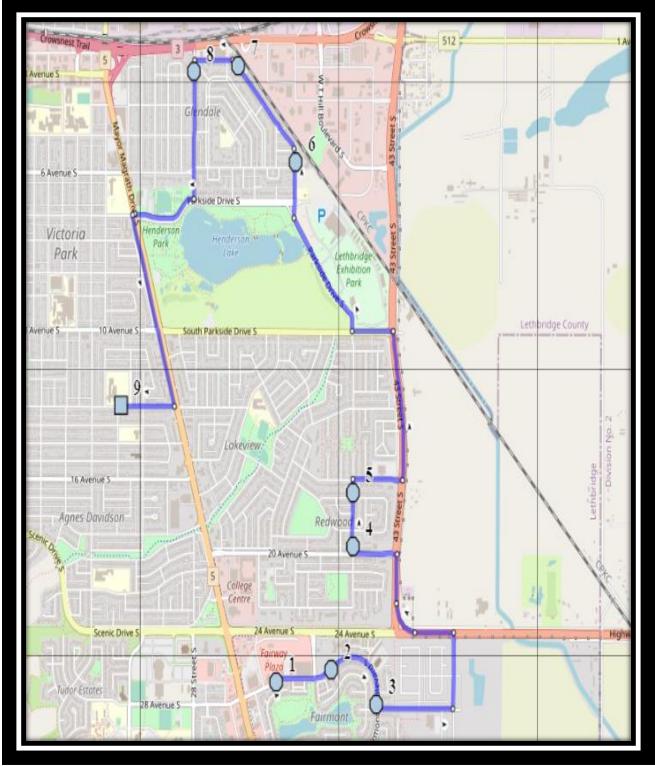

#### Monday - Friday

- #1 7:15 AM Fairmont Blvd South Eastbound east of driveway to Fairmont Park Villas
- #2 7:16 AM Fairmont Blvd South west of Fairmont Link at the corner
- #3 7:17 AM Fairmont Blvd South Southbound south of Farimont Ct S accross from Mailboxes
- #4 7:22 AM Cedar Road South north of 20 Ave S before alley
- #5 7:25 AM Cedar Road South north of Oak Dr S across from alley
- #6 7:29 AM 34 Street South Northbound north of 6 Ave S across from alley
- #7 7:31 AM Leaside Ave South Northbound south of Falaise St at fir hydrant
- #8 7:33 AM 28th St S before 3 Ave S
- #9 7:45 AM Gilbert Paterson Middle

#### Monday, Tuesday, Thursday

- #1 2:57 PM Gilbert Paterson Middle
- #2 3:05 PM Fairmont Blvd South Eastbound east of driveway to Fairmont Park Villas
- #3 3:06 PM Fairmont Blvd South west of Fairmont Link at the corner
- #4 3:08 PM Fairmont Blvd South Southbound south of Farimont Ct S accross from Mailboxes
- #5 3:13 PM Cedar Road South north of 20 Ave S before alley
- #6 3:15 PM Cedar Road South north of Oak Dr S across from alley
- #7 3:20 PM 34 Street South Northbound north of 6 Ave S across from alley
- #8 3:22 PM Leaside Ave South Northbound south of Falaise St at fir hydrant
- #9 3:24 PM 28th St S before 3 Ave S

#### Wednesday Early Out

- #1 2:07 PM Gilbert Paterson Middle
- #2 2:15 PM Fairmont Blvd South Eastbound east of driveway to Fairmont Park Villas
- #3 2:16 PM Fairmont Blvd South west of Fairmont Link at the corner
- #4 2:18 PM Fairmont Blvd South Southbound south of Farimont Ct S accross from Mailboxes
- #5 2:23 PM Cedar Road South north of 20 Ave S before alley
- #6 2:25 PM Cedar Road South north of Oak Dr S across from alley
- #7 2:30 PM 34 Street South Northbound north of 6 Ave S across from alley
- #8 2:32 PM Leaside Ave South Northbound south of Falaise St at fir hydrant
- #9 2:34 PM 28th St S before 3 Ave S

#### **Friday Early Out**

- #1 11:47 AM Gilbert Paterson Middle
- #2 11:55 AM Fairmont Blvd South Eastbound east of driveway to Fairmont Park Villas
- #3 11:56 AM Fairmont Blvd South west of Fairmont Link at the corner
- #4 11:58 AM Fairmont Blvd South Southbound south of Farimont Ct S accross from Mailboxes
- #5 12:03 PM Cedar Road South north of 20 Ave S before alley
- #6 12:05 PM Cedar Road South north of Oak Dr S across from alley
- #7 12:10 PM 34 Street South Northbound north of 6 Ave S across from alley
- #8 12:12 PM Leaside Ave South Northbound south of Falaise St at fir hydrant
- #9 12:14 PM 28th St S before 3 Ave S