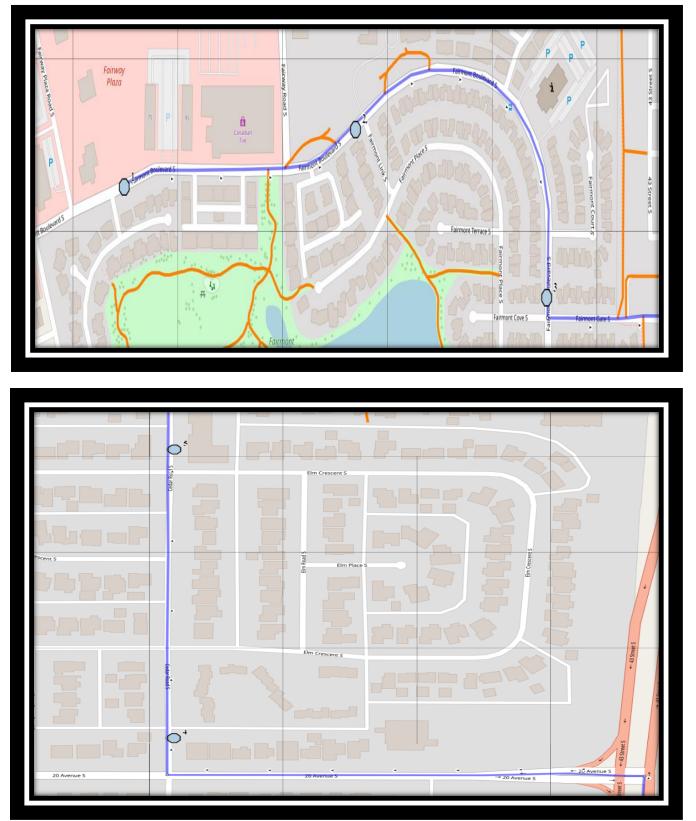

#### Monday - Friday

- #1 7:15 AM Fairmont Blvd South Eastbound east of driveway to Fairmont Park Villas
- #2 7:16 AM Fairmont Blvd South west of Fairmont Link at the corner
- #3 7:17 AM Fairmont Blvd South Southbound south of Farimont Ct S accross from Mailboxes
- #4 7:22 AM Cedar Road South north of 20 Ave S before alley
- #5 7:25 AM Cedar Road South north of Oak Dr S across from alley
- #6 7:29 AM 34 Street South Northbound north of 6 Ave S across from alley
- #7 7:31 AM Leaside Ave South Northbound south of Falaise St at fir hydrant
- #8 7:33 AM 28th St S before 3 Ave S
- #9 7:45 AM Gilbert Paterson Middle

#### Monday, Tuesday, Thursday

- #1 2:57 PM Gilbert Paterson Middle
- #2 3:05 PM Fairmont Blvd South Eastbound east of driveway to Fairmont Park Villas
- #3 3:06 PM Fairmont Blvd South west of Fairmont Link at the corner
- #4 3:08 PM Fairmont Blvd South Southbound south of Farimont Ct S accross from Mailboxes
- #5 3:13 PM Cedar Road South north of 20 Ave S before alley
- #6 3:15 PM Cedar Road South north of Oak Dr S across from alley
- #7 3:20 PM 34 Street South Northbound north of 6 Ave S across from alley
- #8 3:22 PM Leaside Ave South Northbound south of Falaise St at fir hydrant
- #9 3:24 PM 28th St S before 3 Ave S

#### Wednesday Early Out

- #1 2:07 PM Gilbert Paterson Middle
- #2 2:15 PM Fairmont Blvd South Eastbound east of driveway to Fairmont Park Villas
- #3 2:16 PM Fairmont Blvd South west of Fairmont Link at the corner
- #4 2:18 PM Fairmont Blvd South Southbound south of Farimont Ct S accross from Mailboxes
- #5 2:23 PM Cedar Road South north of 20 Ave S before alley
- #6 2:25 PM Cedar Road South north of Oak Dr S across from alley
- #7 2:30 PM 34 Street South Northbound north of 6 Ave S across from alley
- #8 2:32 PM Leaside Ave South Northbound south of Falaise St at fir hydrant
- #9 2:34 PM 28th St S before 3 Ave S

#### **Friday Early Out**

- #1 11:47 AM Gilbert Paterson Middle
- #2 11:55 AM Fairmont Blvd South Eastbound east of driveway to Fairmont Park Villas
- #3 11:56 AM Fairmont Blvd South west of Fairmont Link at the corner
- #4 11:58 AM Fairmont Blvd South Southbound south of Farimont Ct S accross from Mailboxes
- #5 12:03 PM Cedar Road South north of 20 Ave S before alley
- #6 12:05 PM Cedar Road South north of Oak Dr S across from alley
- #7 12:10 PM 34 Street South Northbound north of 6 Ave S across from alley
- #8 12:12 PM Leaside Ave South Northbound south of Falaise St at fir hydrant
- #9 12:14 PM 28th St S before 3 Ave S