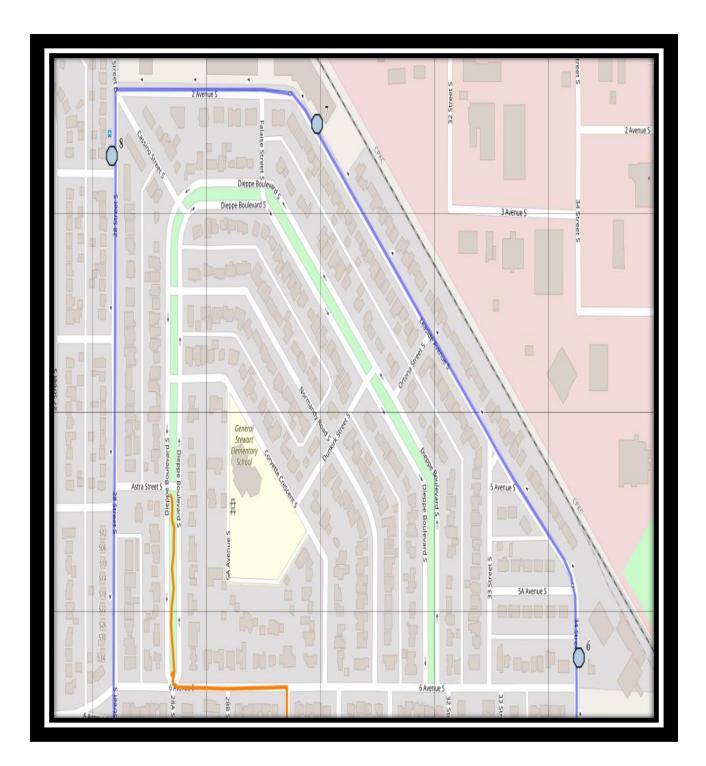

#### Monday - Friday

- #1 7:15 AM Fairmont Blvd South Eastbound east of driveway to Fairmont Park Villas
- #2 7:16 AM Fairmont Blvd South west of Fairmont Link at the corner
- #3 7:17 AM Fairmont Blvd South Southbound south of Farimont Ct S accross from Mailboxes
- #4 7:22 AM Cedar Road South north of 20 Ave S before alley
- #5 7:25 AM Cedar Road South north of Oak Dr S across from alley
- #6 7:29 AM 34 Street South Northbound north of 6 Ave S across from alley
- #7 7:31 AM Leaside Ave South Northbound south of Falaise St at fir hydrant
- #8 7:33 AM 28th St S before 3 Ave S
- #9 7:45 AM Gilbert Paterson Middle

#### Monday, Tuesday, Thursday

- #1 2:57 PM Gilbert Paterson Middle
- #2 3:05 PM Fairmont Blvd South Eastbound east of driveway to Fairmont Park Villas
- #3 3:06 PM Fairmont Blvd South west of Fairmont Link at the corner
- #4 3:08 PM Fairmont Blvd South Southbound south of Farimont Ct S accross from Mailboxes
- #5 3:13 PM Cedar Road South north of 20 Ave S before alley
- #6 3:15 PM Cedar Road South north of Oak Dr S across from alley
- #7 3:20 PM 34 Street South Northbound north of 6 Ave S across from alley
- #8 3:22 PM Leaside Ave South Northbound south of Falaise St at fir hydrant
- #9 3:24 PM 28th St S before 3 Ave S

#### Wednesday Early Out

- #1 2:07 PM Gilbert Paterson Middle
- #2 2:15 PM Fairmont Blvd South Eastbound east of driveway to Fairmont Park Villas
- #3 2:16 PM Fairmont Blvd South west of Fairmont Link at the corner
- #4 2:18 PM Fairmont Blvd South Southbound south of Farimont Ct S accross from Mailboxes
- #5 2:23 PM Cedar Road South north of 20 Ave S before alley
- #6 2:25 PM Cedar Road South north of Oak Dr S across from alley
- #7 2:30 PM 34 Street South Northbound north of 6 Ave S across from alley
- #8 2:32 PM Leaside Ave South Northbound south of Falaise St at fir hydrant
- #9 2:34 PM 28th St S before 3 Ave S

#### **Friday Early Out**

- #1 11:47 AM Gilbert Paterson Middle
- #2 11:55 AM Fairmont Blvd South Eastbound east of driveway to Fairmont Park Villas
- #3 11:56 AM Fairmont Blvd South west of Fairmont Link at the corner
- #4 11:58 AM Fairmont Blvd South Southbound south of Farimont Ct S accross from Mailboxes
- #5 12:03 PM Cedar Road South north of 20 Ave S before alley
- #6 12:05 PM Cedar Road South north of Oak Dr S across from alley
- #7 12:10 PM 34 Street South Northbound north of 6 Ave S across from alley
- #8 12:12 PM Leaside Ave South Northbound south of Falaise St at fir hydrant
- #9 12:14 PM 28th St S before 3 Ave S