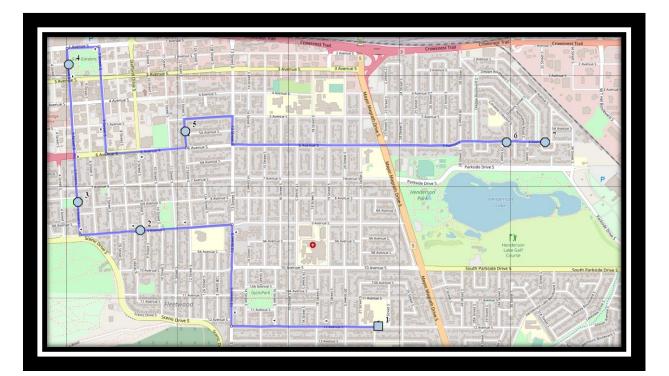

#### Monday, Tuesday, Thursday

- #1 2:57 PM Gilbert Paterson Middle
- #2 3:08 PM 9 Ave South east of 8 St S at second house
- #3 3:10 PM 5 Street South at Kiwanis Park
- #4 3:15 PM 5 St South south of 2 Ave intersection
- #5 3:20 PM 12 Street South south of 5 Ave at alley
- #6 3:25 PM 6 Ave South west of Corvette at driveway
- #7 3:26 PM 6 Ave South west of 33 St at alley