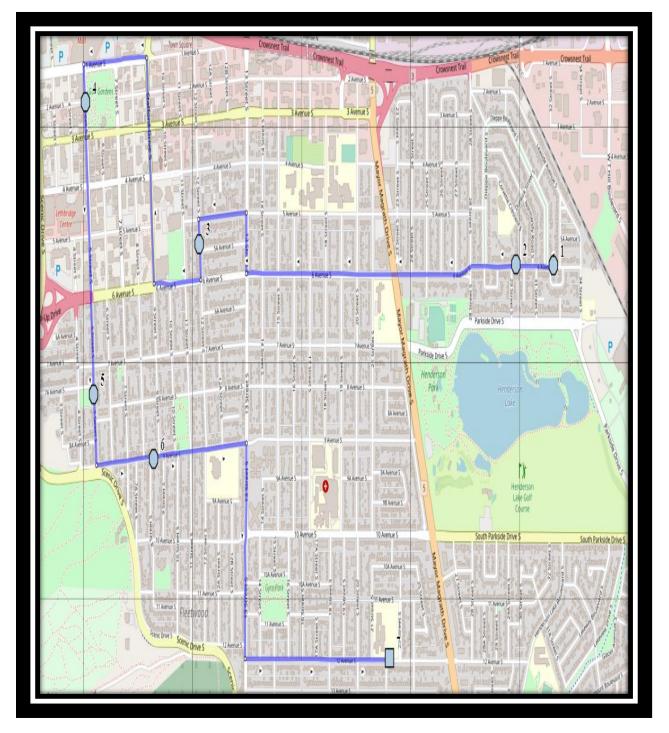

#### Monday - Friday

#1 - 7:21 AM - 6 Ave South - west of 33 St S at alley

- #2 7:22 AM 6 Ave South west of Corvette at driveway
- #3 7:28 AM 12 Street South south of 5 Ave S at alley
- #4 7:33 AM 5 St South south of 2 Ave intersection
- #5 7:35 AM 5 Street South at Kiwanis Park
- #6 7:39 AM 9 Ave South- east of 8 St S at second house
- #7 7:45 AM Gilbert Paterson Middle