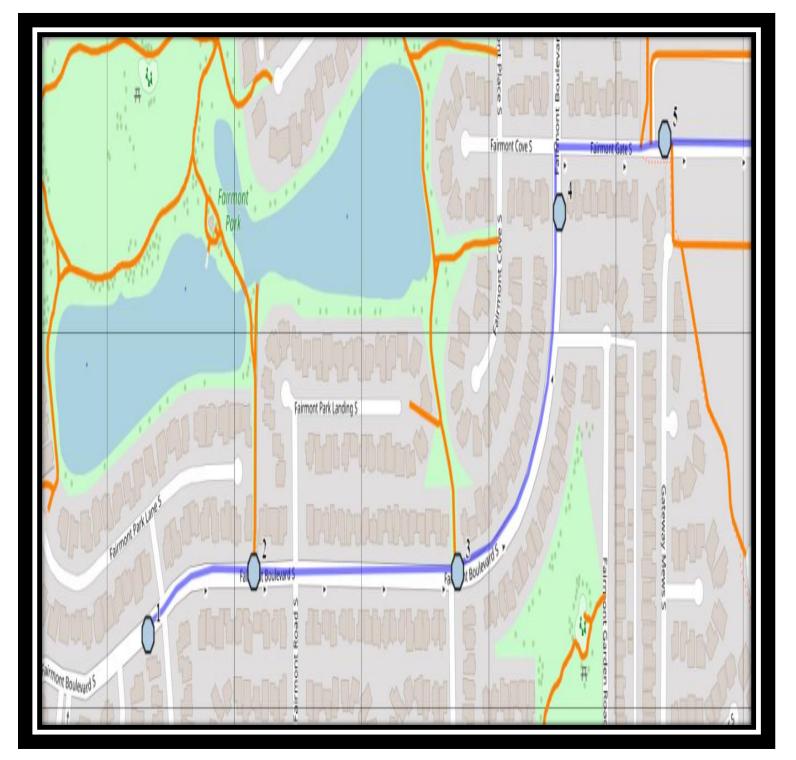

#### Monday - Friday

- #1 7:32 AM Fairmont Blvd S Eastbound at Fairmont Cres S
- #2 7:33 AM Fairmont Blvd S Eastbound at pathway
- #3 7:34 AM Fairmont Blvd South Eastbound east of Fairmont Garden Rd

#4 - 7:35 AM - Fairmont Blvd S Northbound - south of Fairmont Gate S

- #5 7:36 AM Fairmont Gate South at walkway entrance
- #6 7:45 AM Gilbert Paterson Middle