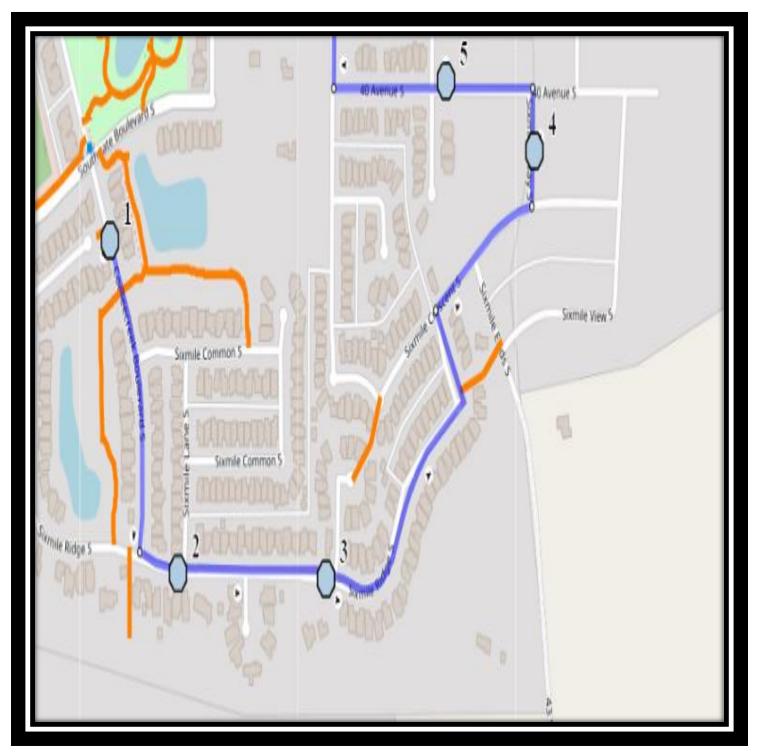

### Monday - Friday

- #1 7:23 AM Sixmile Road South Southbound south of Southgate Blvd at mailboxes
- #2 7:24 AM Sixmile Ridge South at Sixmile Ln beside power boxes
- #3 7:27 AM Sixmile Ridges South Eastbound west of intersection with Sixmile cove
- #4 7:29 AM Sixmile Way South Northbound south of 40 Ave at alley
- #5 7:31 AM 40 Ave South Westbound east of Sixmile PI at corner
- #6 7:40 AM Gilbert Paterson Middle

### Monday, Tuesday, Thursday

- #1 2:57 PM Gilbert Paterson Middle
- #2 3:08 PM Sixmile Road South Southbound south of Southgate Blvd at mailboxes
- #3 3:10 PM Sixmile Ridge South at Sixmile Ln beside power boxes
- #4 3:13 PM Sixmile Ridges South Eastbound west of intersection with Sixmile cove
- #5 3:15 PM Sixmile Way South Northbound south of 40 Ave at alley
- #6 3:17 PM 40 Ave South Westbound east of Sixmile PI at corner

#### **Wednesday Early Out**

- #1 2:07 PM Gilbert Paterson Middle
- #2 2:18 PM Sixmile Road South Southbound south of Southgate Blvd at mailboxes
- #3 2:20 PM Sixmile Ridge South at Sixmile Ln beside power boxes
- #4 2:23 PM Sixmile Ridges South Eastbound west of intersection with Sixmile cove
- #5 2:25 PM Sixmile Way South Northbound south of 40 Ave at alley
- #6 2:27 PM 40 Ave South Westbound east of Sixmile PI at corner

#### **Friday Early Out**

- #1 11:47 AM Gilbert Paterson Middle
- #2 11:58 AM Sixmile Road South Southbound south of Southgate Blvd at mailboxes
- #3 12:00 PM Sixmile Ridge South at Sixmile Ln beside power boxes
- #4 12:03 PM Sixmile Ridges South Eastbound west of intersection with Sixmile cove
- #5 12:05 PM Sixmile Way South Northbound south of 40 Ave at alley
- #6 12:07 PM 40 Ave South Westbound east of Sixmile PI at corner