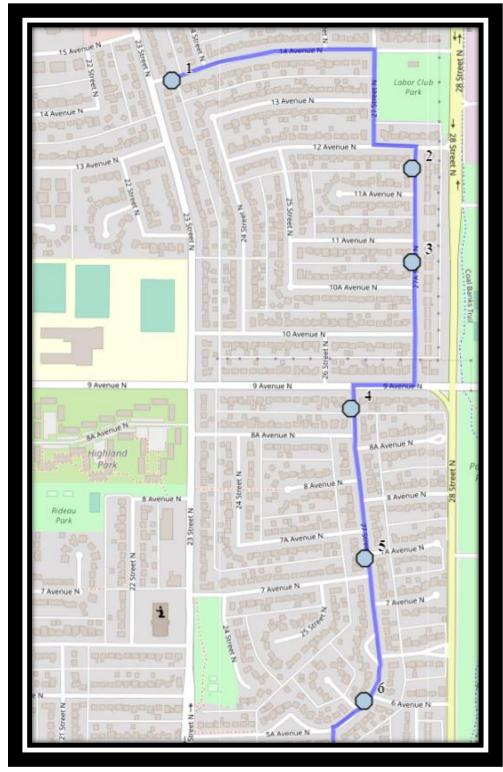

### Monday - Friday

#1 - 8:15 AM - 14 Ave North Eastbound - east of 23 St N before ally

#2 - 8:18 AM - 27A Street North Southbound - south of 12 Ave N before alley

#3 - 8:20 AM - 27A Street North Southbound - south of 11 Ave N before alley

#4 - 8:22 AM - 27 Street North Southbound - south of 9 Ave N before alley

#5 - 8:24 AM - 27 Street North Southbound - at 7A Ave N at lamp post

#6 - 8:26 AM - 5a Ave North Westbound - east of 26A St. at the corner

#7 - 8:32 AM - Westminster