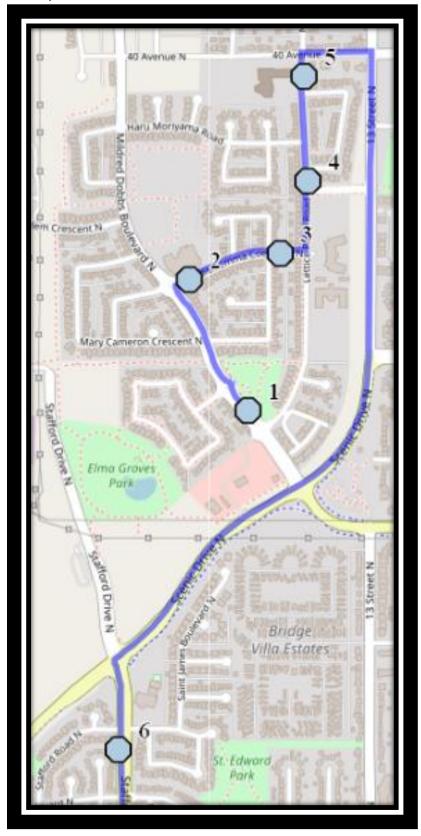

### Monday – Friday

- #1 8:12 AM Mildred Dobbs Blvd N Northbound between Lettice Perry and Jessie Robinson
- #2 8:14 AM Edith Emma Coe Rd N Eastbound east of Mildred Dobbs at mailboxes
- #3 8:15 AM Edith Emma Coe Rd N Eastbound- after Thryza Burkitt before ally
- #4 8:17 AM Lettice Perry Road North Northbound Mailboxes
- #5 8:18 AM Lettice Perry Rd N Northbound south of 40 Ave N at power boxes
- #6 8:22 AM Stafford Dr N just after Stafford Rd @ LRT
- #7 8:25 AM Senator Buchanan Elementary

### Senator Buchanan Elementary – 1101 7 Ave North – (403) 327-7321

REVISED: December 8, 2023 EFFECTIVE: December 13, 2023