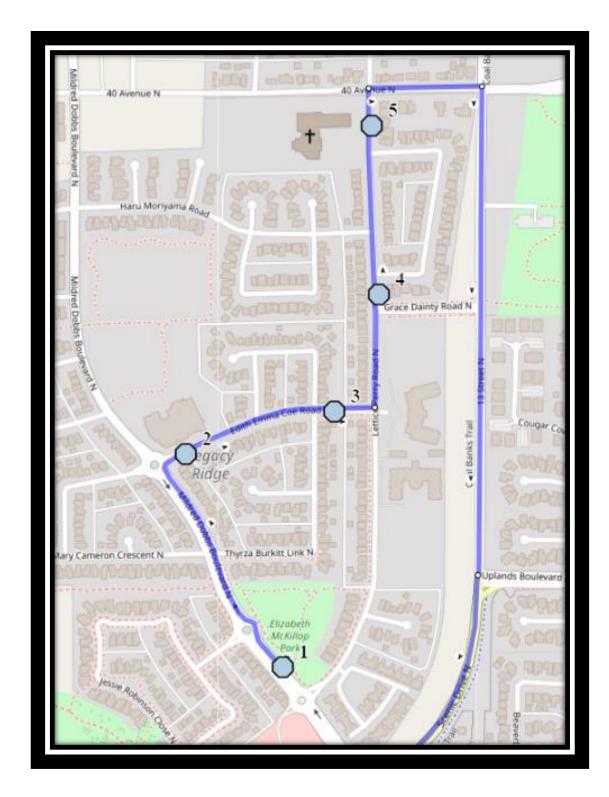

### Monday – Friday

- #1 8:12 AM Mildred Dobbs Blvd N Northbound between Lettice Perry and Jessie Robinson
- #2 8:14 AM Edith Emma Coe Rd N Eastbound east of Mildred Dobbs at mailboxes
- #3 8:15 AM Edith Emma Coe Rd N Eastbound- after Thryza Burkitt before ally
- #4 8:17 AM Lettice Perry Road North Northbound Mailboxes
- #5 8:18 AM Lettice Perry Rd N Northbound south of 40 Ave N at power boxes
- #6 8:22 AM Stafford Dr N just after Stafford Rd @ LRT
- #7 8:25 AM Senator Buchanan Elementary

### Senator Buchanan Elementary – 1101 7 Ave North – (403) 327-7321

REVISED: December 8, 2023 EFFECTIVE: December 13, 2023