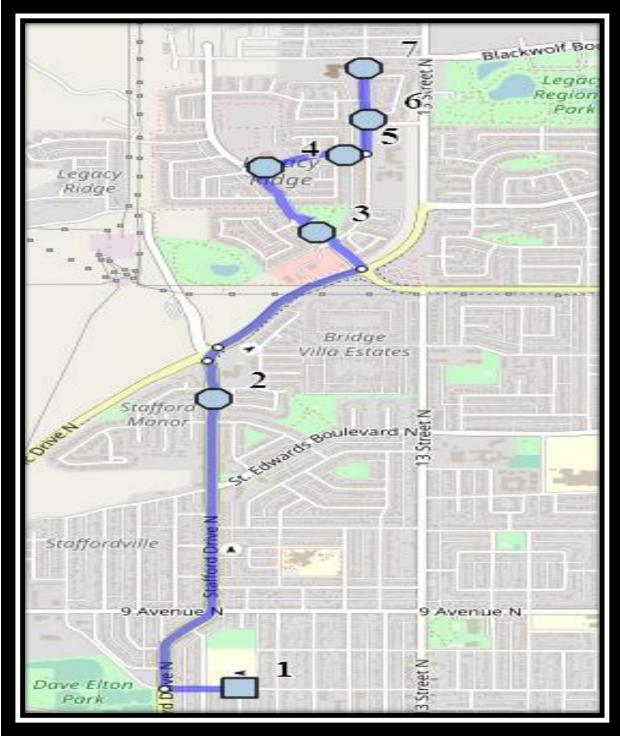

#### PM ROUTE - STOP # 6 FIRST THEN SAME DIRECTION AS AM

## Senator Buchanan Elementary - 1101 7 Ave North - (403) 327-7321

REVISED: December 8, 2023 EFFECTIVE: December 13, 2023

### Monday – Thursday

- #1 3:54 PM Senator Buchanan Elementary
- #2 3:59 PM Northbound Stafford Dr before St. James Blvd N (Stop at light post with cross walk sign )
- #3 4:02 PM Mildred Dobbs Blvd N Northbound between Lettice Perry and Jessie Robinson
- #4 4:04 PM Edith Emma Coe Rd N Eastbound east of Mildred Dobbs at mailboxes
- #5 4:05 PM Edith Emma Coe Rd N Eastbound- after Thryza Burkitt before ally
- #6 4:06 PM Lettice Perry Road North Northbound Mailboxes
- #7 4:07 PM Lettice Perry Rd N Northbound south of 40 Ave N at power boxes