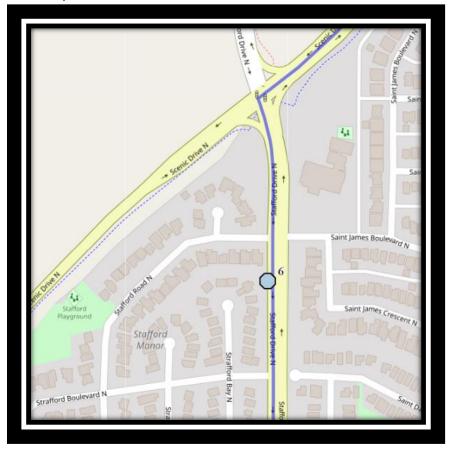

### Monday – Friday

- #1 8:12 AM Mildred Dobbs Blvd N Northbound between Lettice Perry and Jessie Robinson
- #2 8:14 AM Edith Emma Coe Rd N Eastbound east of Mildred Dobbs at mailboxes
- #3 8:15 AM Edith Emma Coe Rd N Eastbound- after Thryza Burkitt before ally
- #4 8:17 AM Lettice Perry Road North Northbound Mailboxes
- #5 8:18 AM Lettice Perry Rd N Northbound south of 40 Ave N at power boxes
- #6 8:22 AM Stafford Dr N just after Stafford Rd @ LRT
- #7 8:25 AM Senator Buchanan Elementary

### Senator Buchanan Elementary – 1101 7 Ave North – (403) 327-7321

REVISED: December 8, 2023 EFFECTIVE: December 13, 2023