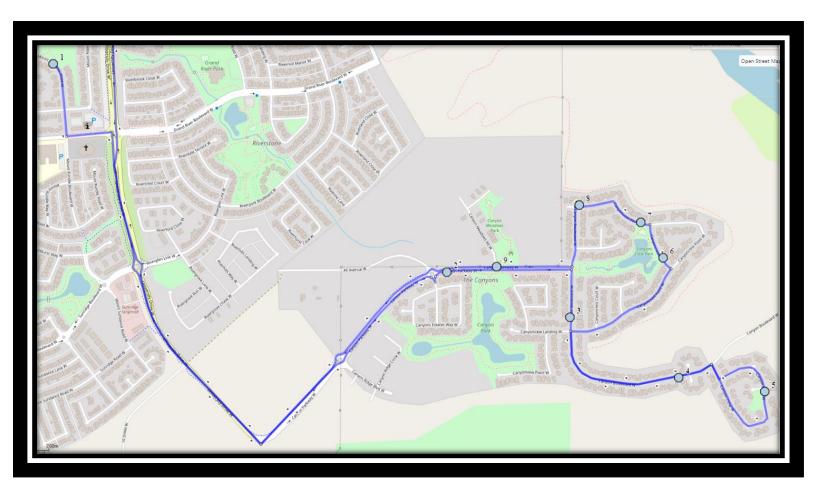

### Monday – Friday

#1 - 7:12 AM - Mt Blakiston Road W - at green space fire hydrant

- #2 7:17 AM Canyon Parkway West Eastbound east of Canyon Estates Lane power boxes
- #3 7:18 AM Canyon Blvd West Southbound north of Canyon Landing at power boxes
- #4 7:20 AM Canyon Blvd West Eastbound west of Canyon Terrance at mailboxes
- #5 7:21 AM Canyon Close West Northbound south of the cul-de-sac at power boxes
- #6 7:24 AM Canyoncrest Way West Northbound at south lamp post
- #7 7:25 AM Canyoncrest Point West Westbound west of Canyoncrest way after second driveway
- #8 7:26 AM Canyoncrest Point W Westbound east of Canyon Blvd at power box
- #9 7:27 AM Canyon Parkway W Westbound east of Canyon Meadows Rd at intersection
- #10 7:40 AM Lethbridge Collegiate Institute

#### Monday – Thursday

- #1 2:52 PM Lethbridge Collegiate Institute
- #2 3:02 PM Mt Blakiston Road W at green space fire hydrant
- #3 3:07 PM Canyon Parkway West Eastbound east of Canyon Estates Lane power boxes
- #4 3:07 PM Canyon Blvd West Southbound north of Canyon Landing at power boxes
- #5 3:08 PM Canyon Blvd West Eastbound west of Canyon Terrance at mailboxes
- #6 3:09 PM Canyon Close West Northbound south of the cul-de-sac at power boxes
- #7 3:12 PM Canyoncrest Way West Northbound at south lamp post
- #8 3:13 PM Canyoncrest Point West Westbound west of Canyoncrest way after second driveway
- #9 3:13 PM Canyoncrest Point W Westbound east of Canyon Blvd at power box
- #10 3:14 PM Canyon Parkway W Westbound east of Canyon Meadows Rd at intersection

### **Friday Early Out**

- #1 12:47 PM Lethbridge Collegiate Institute
- #2 12:57 PM Mt Blakiston Road W at green space fire hydrant
- #3 1:02 PM Canyon Parkway West Eastbound east of Canyon Estates Lane power boxes
- #4 1:02 PM Canyon Blvd West Southbound north of Canyon Landing at power boxes
- #5 1:03 PM Canyon Blvd West Eastbound west of Canyon Terrance at mailboxes
- #6 1:04 PM Canyon Close West Northbound south of the cul-de-sac at power boxes
- #7 1:07 PM Canyoncrest Way West Northbound at south lamp post
- #8 1:08 PM Canyoncrest Point West Westbound west of Canyoncrest way after second driveway
- #9 1:08 PM Canyoncrest Point W Westbound east of Canyon Blvd at power box
- #10 1:09 PM Canyon Parkway W Westbound east of Canyon Meadows Rd at intersection