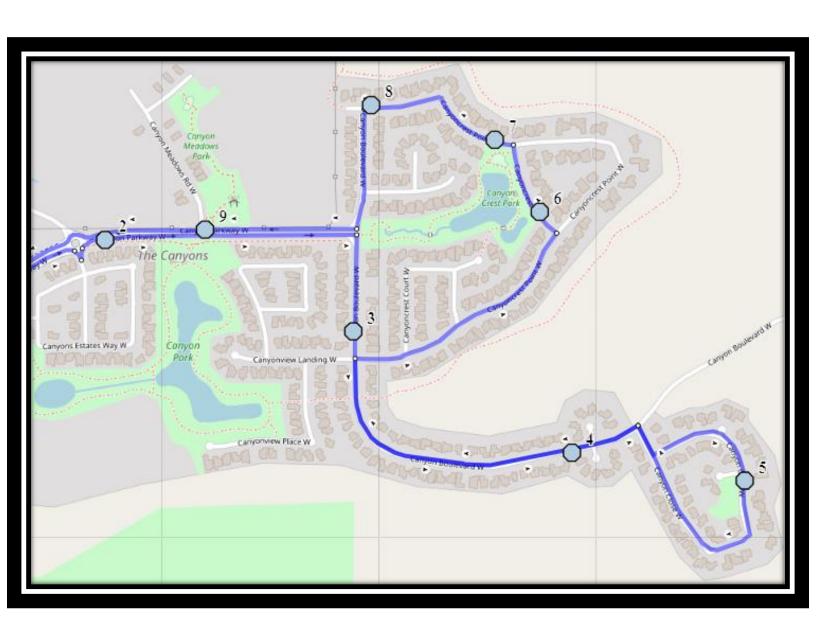

### Monday – Friday

#1 - 7:12 AM - Mt Blakiston Road W - at green space fire hydrant

- #2 7:17 AM Canyon Parkway West Eastbound east of Canyon Estates Lane power boxes
- #3 7:18 AM Canyon Blvd West Southbound north of Canyon Landing at power boxes
- #4 7:20 AM Canyon Blvd West Eastbound west of Canyon Terrance at mailboxes
- #5 7:21 AM Canyon Close West Northbound south of the cul-de-sac at power boxes
- #6 7:24 AM Canyoncrest Way West Northbound at south lamp post
- #7 7:25 AM Canyoncrest Point West Westbound west of Canyoncrest way after second driveway
- #8 7:26 AM Canyoncrest Point W Westbound east of Canyon Blvd at power box
- #9 7:27 AM Canyon Parkway W Westbound east of Canyon Meadows Rd at intersection
- #10 7:40 AM Lethbridge Collegiate Institute

#### Monday – Thursday

- #1 2:52 PM Lethbridge Collegiate Institute
- #2 3:02 PM Mt Blakiston Road W at green space fire hydrant
- #3 3:07 PM Canyon Parkway West Eastbound east of Canyon Estates Lane power boxes
- #4 3:07 PM Canyon Blvd West Southbound north of Canyon Landing at power boxes
- #5 3:08 PM Canyon Blvd West Eastbound west of Canyon Terrance at mailboxes
- #6 3:09 PM Canyon Close West Northbound south of the cul-de-sac at power boxes
- #7 3:12 PM Canyoncrest Way West Northbound at south lamp post
- #8 3:13 PM Canyoncrest Point West Westbound west of Canyoncrest way after second driveway
- #9 3:13 PM Canyoncrest Point W Westbound east of Canyon Blvd at power box
- #10 3:14 PM Canyon Parkway W Westbound east of Canyon Meadows Rd at intersection

### **Friday Early Out**

- #1 12:47 PM Lethbridge Collegiate Institute
- #2 12:57 PM Mt Blakiston Road W at green space fire hydrant
- #3 1:02 PM Canyon Parkway West Eastbound east of Canyon Estates Lane power boxes
- #4 1:02 PM Canyon Blvd West Southbound north of Canyon Landing at power boxes
- #5 1:03 PM Canyon Blvd West Eastbound west of Canyon Terrance at mailboxes
- #6 1:04 PM Canyon Close West Northbound south of the cul-de-sac at power boxes
- #7 1:07 PM Canyoncrest Way West Northbound at south lamp post
- #8 1:08 PM Canyoncrest Point West Westbound west of Canyoncrest way after second driveway
- #9 1:08 PM Canyoncrest Point W Westbound east of Canyon Blvd at power box
- #10 1:09 PM Canyon Parkway W Westbound east of Canyon Meadows Rd at intersection