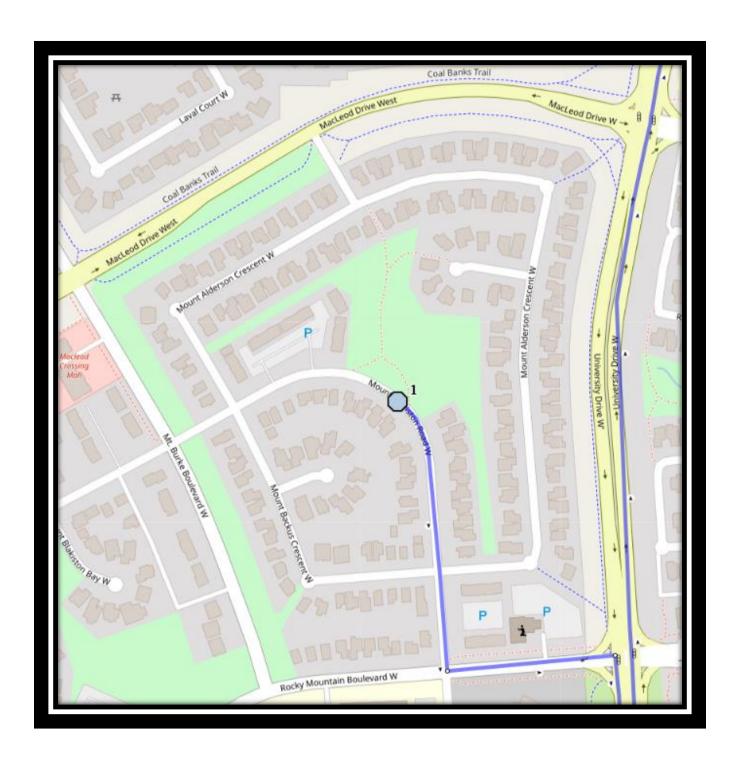

### Monday – Friday

#1 - 7:12 AM - Mt Blakiston Road W - at green space fire hydrant

- #2 7:17 AM Canyon Parkway West Eastbound east of Canyon Estates Lane power boxes
- #3 7:18 AM Canyon Blvd West Southbound north of Canyon Landing at power boxes
- #4 7:20 AM Canyon Blvd West Eastbound west of Canyon Terrance at mailboxes
- #5 7:21 AM Canyon Close West Northbound south of the cul-de-sac at power boxes
- #6 7:24 AM Canyoncrest Way West Northbound at south lamp post
- #7 7:25 AM Canyoncrest Point West Westbound west of Canyoncrest way after second driveway
- #8 7:26 AM Canyoncrest Point W Westbound east of Canyon Blvd at power box
- #9 7:27 AM Canyon Parkway W Westbound east of Canyon Meadows Rd at intersection
- #10 7:40 AM Lethbridge Collegiate Institute

#### Monday – Thursday

- #1 2:52 PM Lethbridge Collegiate Institute
- #2 3:02 PM Mt Blakiston Road W at green space fire hydrant
- #3 3:07 PM Canyon Parkway West Eastbound east of Canyon Estates Lane power boxes
- #4 3:07 PM Canyon Blvd West Southbound north of Canyon Landing at power boxes
- #5 3:08 PM Canyon Blvd West Eastbound west of Canyon Terrance at mailboxes
- #6 3:09 PM Canyon Close West Northbound south of the cul-de-sac at power boxes
- #7 3:12 PM Canyoncrest Way West Northbound at south lamp post
- #8 3:13 PM Canyoncrest Point West Westbound west of Canyoncrest way after second driveway
- #9 3:13 PM Canyoncrest Point W Westbound east of Canyon Blvd at power box
- #10 3:14 PM Canyon Parkway W Westbound east of Canyon Meadows Rd at intersection

### **Friday Early Out**

- #1 12:47 PM Lethbridge Collegiate Institute
- #2 12:57 PM Mt Blakiston Road W at green space fire hydrant
- #3 1:02 PM Canyon Parkway West Eastbound east of Canyon Estates Lane power boxes
- #4 1:02 PM Canyon Blvd West Southbound north of Canyon Landing at power boxes
- #5 1:03 PM Canyon Blvd West Eastbound west of Canyon Terrance at mailboxes
- #6 1:04 PM Canyon Close West Northbound south of the cul-de-sac at power boxes
- #7 1:07 PM Canyoncrest Way West Northbound at south lamp post
- #8 1:08 PM Canyoncrest Point West Westbound west of Canyoncrest way after second driveway
- #9 1:08 PM Canyoncrest Point W Westbound east of Canyon Blvd at power box
- #10 1:09 PM Canyon Parkway W Westbound east of Canyon Meadows Rd at intersection